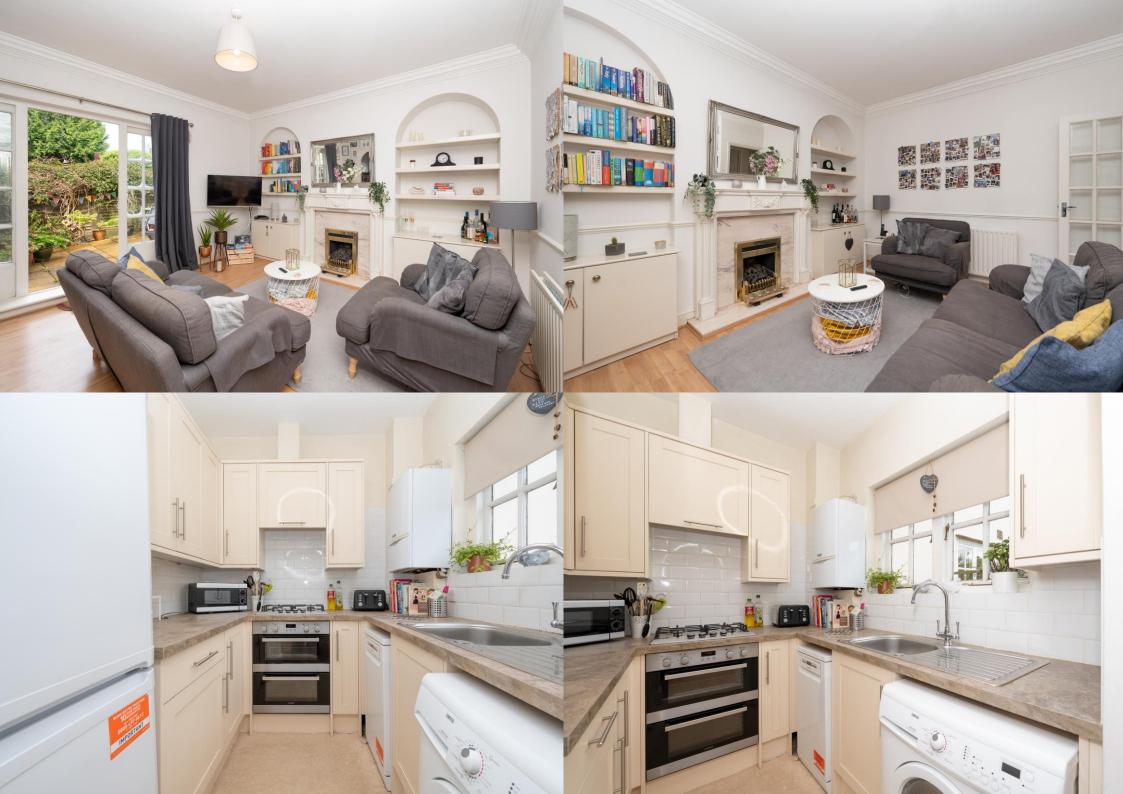

An elegant, beautifully presented one bedroom GROUND FLOOR apartment with PRIVATE PATIO GARDEN in this exclusive character conversion. Offering well-proportioned rooms with high ceilings and an ALLOCATED PARKING space, the property is CENTRALLY LOCATED for St Peters Street and the MAINLINE STATION.

£1,100 per month

To Let Unfurnished

12 Month Tenancy

White goods: Oven/Hob, Fridge/Freezer, Washing Machine and Dishwasher

Parking: one allocated parking space and visitor

bays

Council Tax: D

Available Date: Saturday 9th July 2022