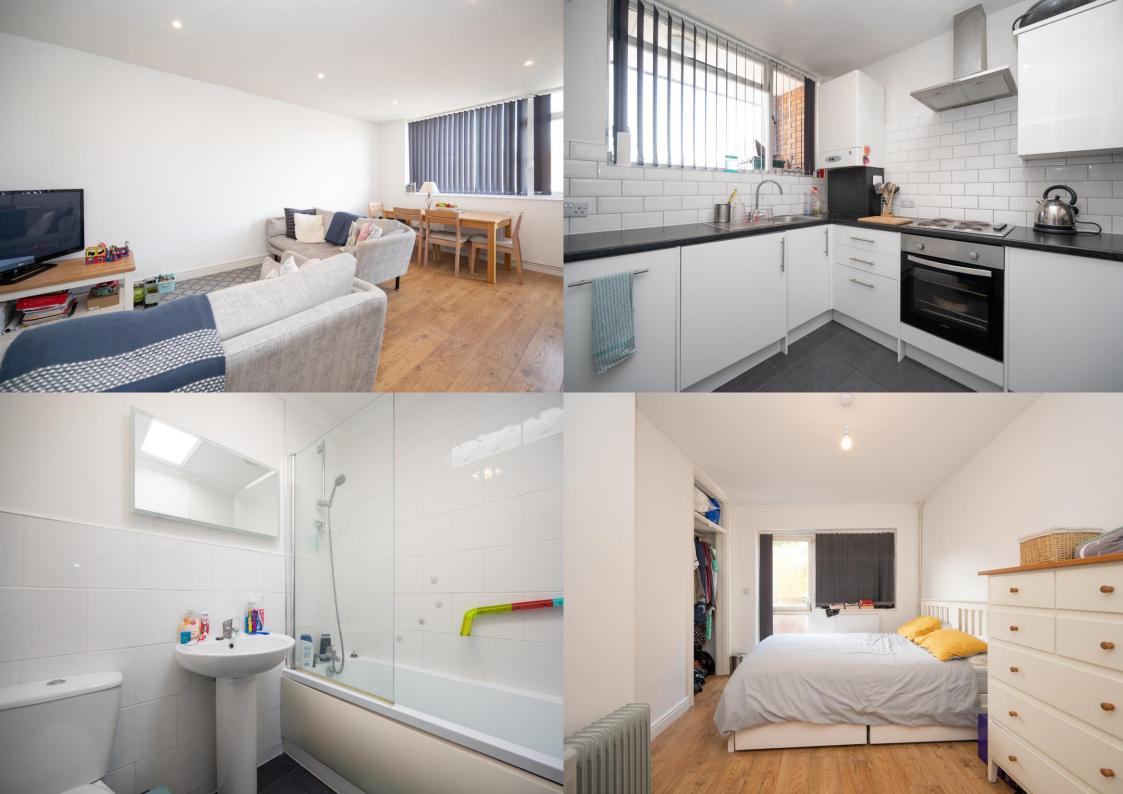

A well positioned TWO bedroom SPACIOUS maisonette in the popular New House Park area of St Albans with good public transport services into the city centre. Conveniently placed for the MAINLINE station and access to the M25 and M1. There is AMPLE parking space at the front, only steps away from property.

£1,200 per month

To Let Unfurnished

12 Month tenancy

White Goods: Oven/Hob, Fridge/Freezer, Washing Machine and Dishwasher

Parking: On Street Parking

Council Tax Band: C

Available: Friday 2nd December 2022

Open Day: Saturday 29th October between 10-