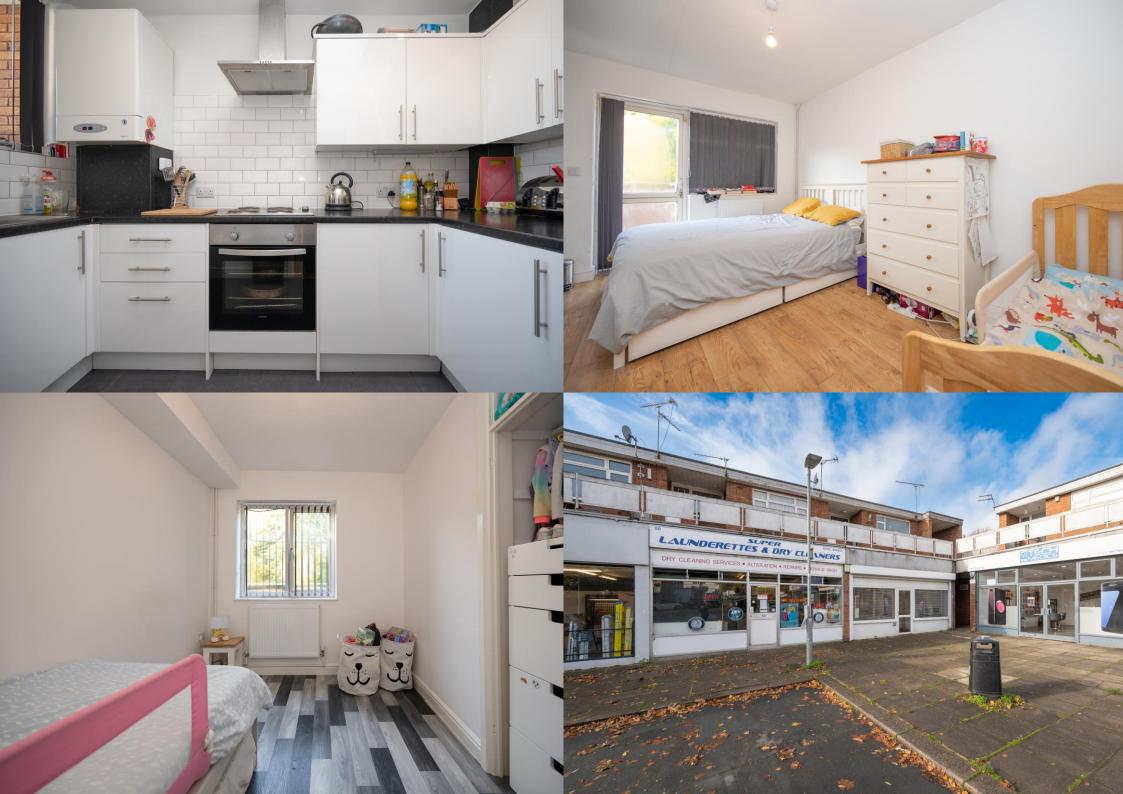

A well positioned TWO bedroom SPACIOUS maisonette in the popular New House Park area of St Albans with good public transport services into the city centre. Conveniently placed for the MAINLINE station and access to the M25 and M1. There is AMPLE parking space at the front, only steps away from property.

£1,200 per month

To Let Unfurnished

12 Month tenancy

White Goods: Oven/Hob, Fridge/Freezer, Washing Machine and Dishwasher

Parking: On Street Parking

Council Tax Band: C

Available: Friday 2nd December 2022

Open Day: Saturday 29th October between 10-