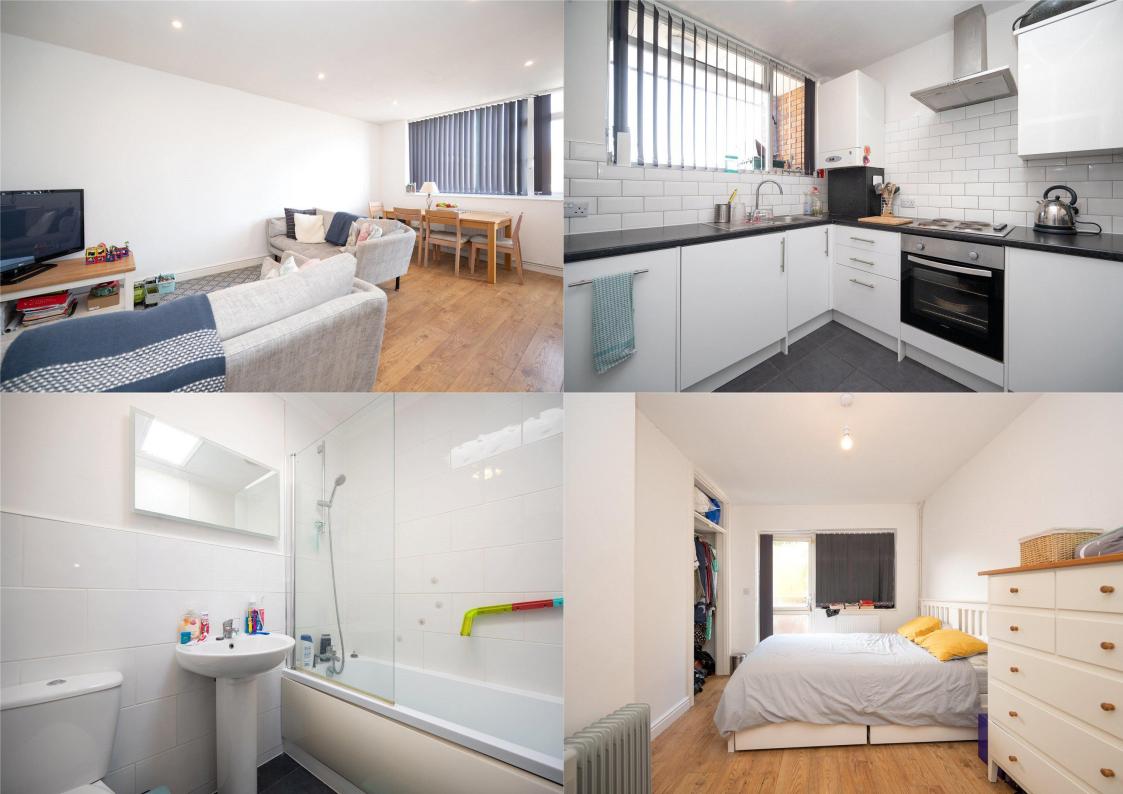

A well positioned TWO bedroom SPACIOUS maisonette in the popular New House Park area of St Albans with good public transport services into the city centre. Conveniently placed for the MAINLINE station and access to the M25 and M1. There is AMPLE parking space at the front, only steps away from property.

£1,525 per month

To Let Unfurnished

12 Month tenancy

White Goods: Oven/Hob, Fridge/Freezer, Washing Machine and Dishwasher

Parking: On Street Parking

Council Tax Band: C

Available: Friday 9th June 2025

Viewings: Saturday the 26th between 2.30-