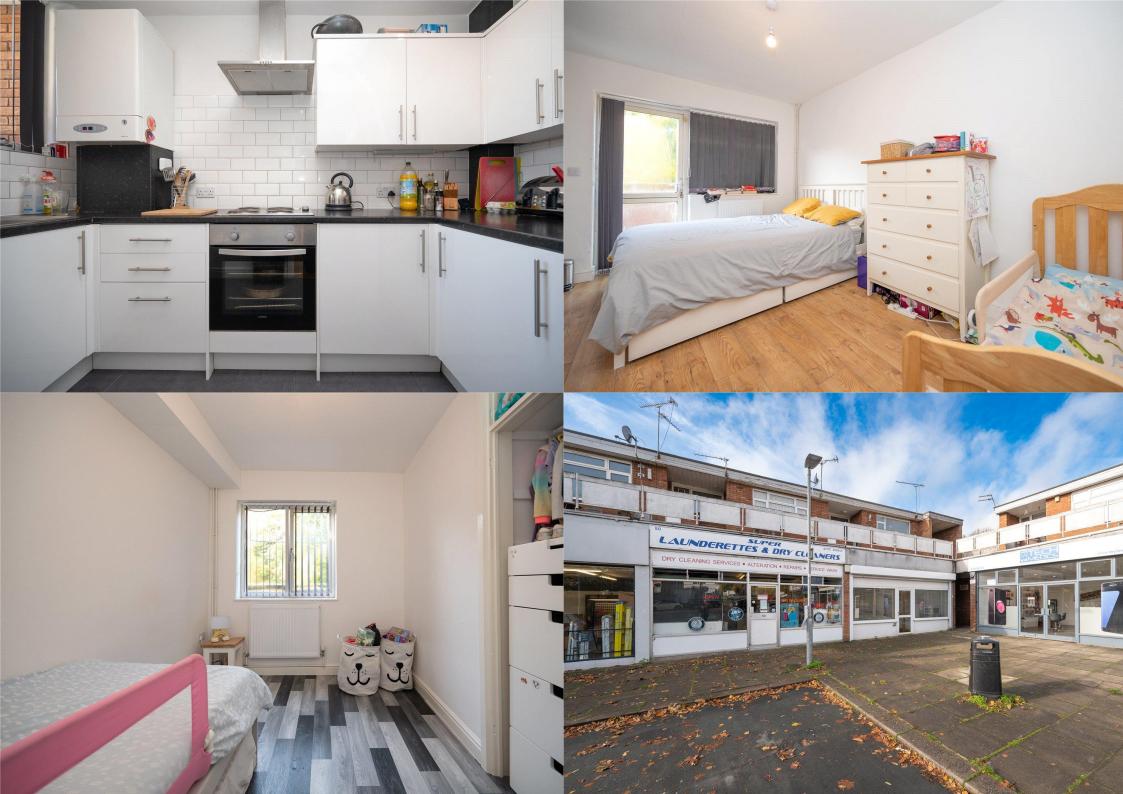

A well positioned TWO bedroom SPACIOUS maisonette in the popular New House Park area of St Albans with good public transport services into the city centre. Conveniently placed for the MAINLINE station and access to the M25 and M1. There is AMPLE parking space at the front, only steps away from property.

£1,525 per month

To Let Unfurnished

12 Month tenancy

White Goods: Oven/Hob, Fridge/Freezer, Washing Machine and Dishwasher

Parking: On Street Parking

Council Tax Band: C

Available: Friday 9th June 2025

Viewings: Saturday the 26th between 2.30-