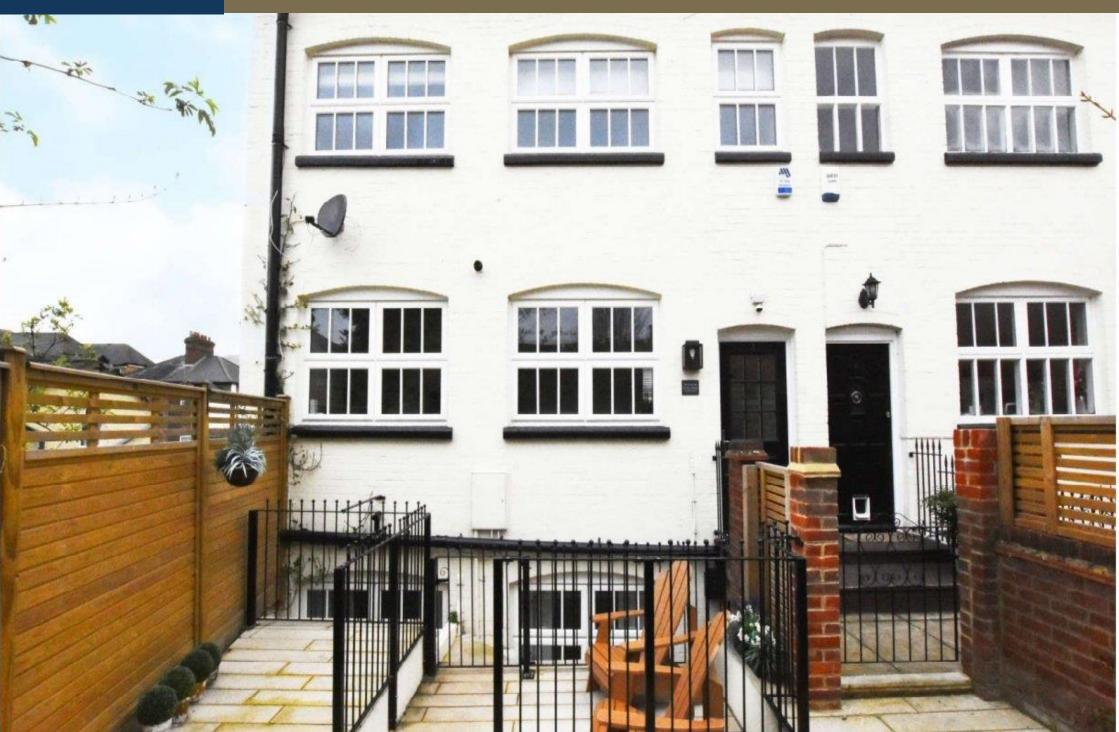

Windsor Mews, Victoria Street, St. Albans, Hertfordshire, AL1 3TG

An IMMACULATELY PRESENTED THREE STORY CHARACTER HOME situated in a hidden mews, part of a former hat factory conversion, in the heart of St Albans vibrant CITY CENTRE. This property is located equidistant to the shops and mainline station (Kings Cross St Pancras 20 mins)

**Offers Over: £750,000** 

This truly remarkable property has undergone a recent refurbishment creating a one-of-a-kind city centre home, This extensive refurbishment included all new doors and windows, layout reconfiguration, new plumbing, boiler, electrics including TV and data points in all reception rooms and bedrooms and bathrooms. Arranged over three floors, this immaculate property offers versatile and stylish living space to include on the ground floor a recently fitted industrial influenced contemporary kitchen with dining space and emphasis on storage, and a cloak and shower room, on the lower ground floor an exquisite living and dining area with access to the outside garden and on the first floor, two beautifully presented double bedrooms and a chic modern bathroom.

Externally the garden is walled, south-east facing with a good sized entertaining patio of contemporary styled London Stone and the rest laid with artificial grass making it a low maintenance relaxing entertaining space all year round. A further benefit to this impeccable home is the outbuilding situated at the rear of the garden which has been completely wired to allow it to be a private home office and is currently being used as a utility room.