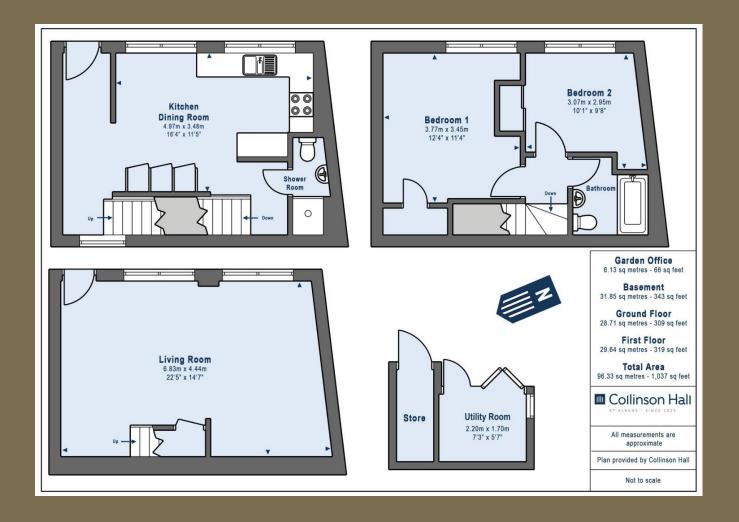

Entrance Hall

Living Room 6.83m x 4.44m (22'5" x 14'7").

Kitchen/Dining Room *4.97m x 3.48m (16'4" x 11'5")*.

Cloakroom

Bedroom 1 3.77m x 3.45m (12'4" x 11'4").

Bedroom 2 3.07m x 2.95m (10'1" x 9'8").

Bathroom

Garden

Utility Room 2.20m x 1.70m (7'3" x 5'7").

Store