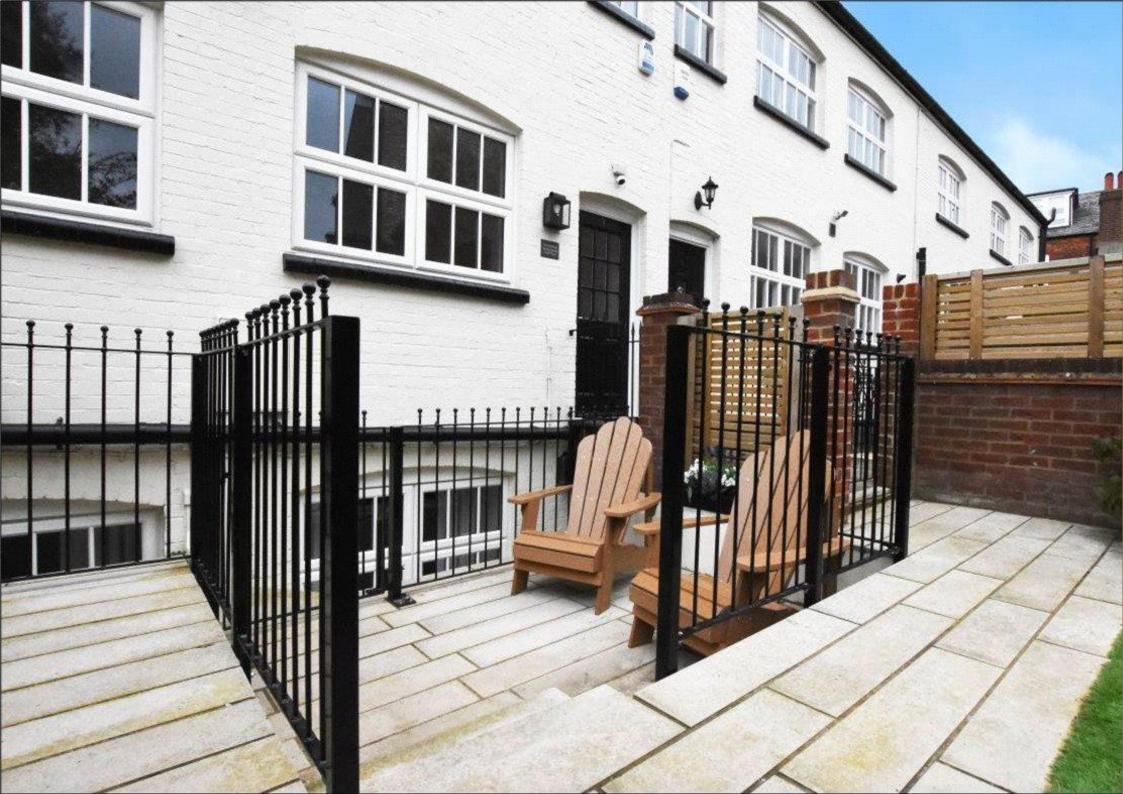

Externally the garden is walled, south-east facing with a good sized entertaining patio of contemporary styled London Stone and the rest laid with artificial grass making it a low maintenance relaxing entertaining space all year round. A further benefit to this impeccable home is the outbuilding situated at the rear of the garden which has been completely wired to allow it to be a private home office and is currently being used as a utility room.