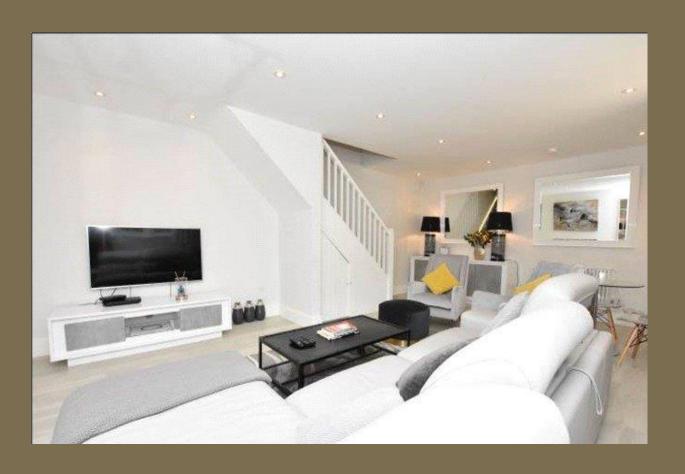

**Offers Over: £750,000** 

This truly remarkable property has undergone a recent refurbishment creating a one-of-a-kind city centre home, This extensive refurbishment included all new doors and windows, layout reconfiguration, new plumbing, boiler, electrics including TV and data points in all reception rooms and bedrooms and bathrooms. Arranged over three floors, this immaculate property offers versatile and stylish living space to include on the ground floor a recently fitted industrial influenced contemporary kitchen with dining space and emphasis on storage, and a cloak and shower room, on the lower ground floor an exquisite living and dining area with access to the outside garden and on the first floor, two beautifully presented double bedrooms and a chic modern bathroom.

Entrance Hall

Living Room 6.83m x 4.44m (22'5" x 14'7").

Kitchen/Dining Room *4.97m x 3.48m (16'4" x 11'5")*.

Cloakroom

Bedroom 1 3.77m x 3.45m (12'4" x 11'4").

Bedroom 2 3.07m x 2.95m (10'1" x 9'8").

Bathroom