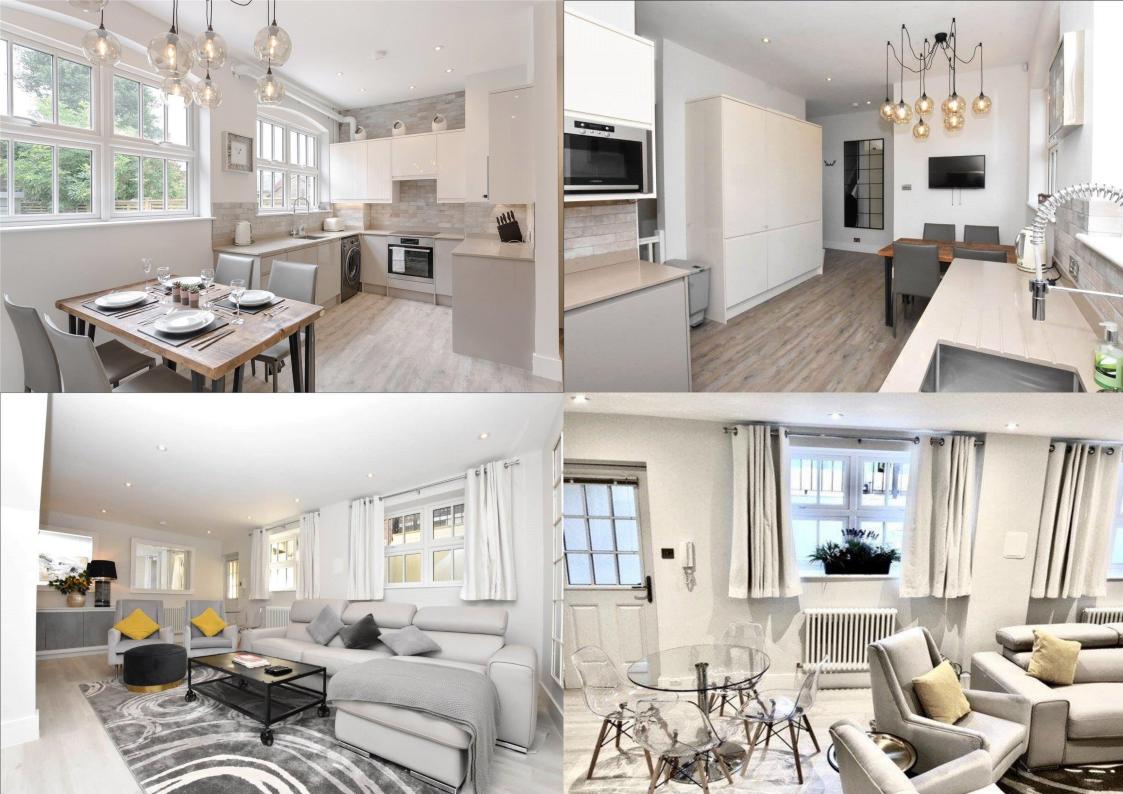

**Offers Over: £750,000** 

This truly remarkable property has undergone a recent refurbishment creating a one-of-a-kind city centre home, This extensive refurbishment included all new doors and windows, layout reconfiguration, new plumbing, boiler, electrics including TV and data points in all reception rooms and bedrooms and bathrooms. Arranged over three floors, this immaculate property offers versatile and stylish living space to include on the ground floor a recently fitted industrial influenced contemporary kitchen with dining space and emphasis on storage, and a cloak and shower room, on the lower ground floor an exquisite living and dining area with access to the outside garden and on the first floor, two beautifully presented double bedrooms and a chic modern bathroom.

Entrance Hall

Living Room 6.83m x 4.44m (22'5" x 14'7").

Kitchen/Dining Room *4.97m x 3.48m (16'4" x 11'5")*.

Cloakroom

Bedroom 1 3.77m x 3.45m (12'4" x 11'4").

Bedroom 2 3.07m x 2.95m (10'1" x 9'8").

Bathroom