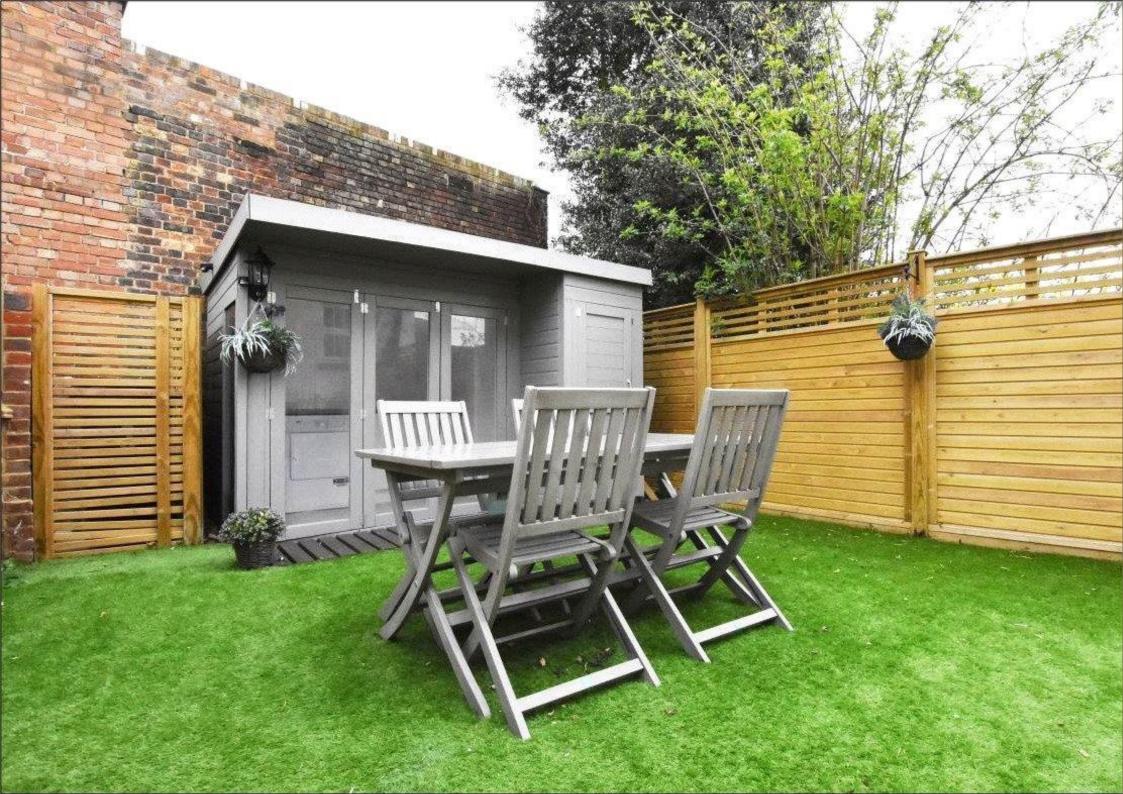

Externally the garden is walled, south-east facing with a good sized entertaining patio of contemporary styled London Stone and the rest laid with artificial grass making it a low maintenance relaxing entertaining space all year round. A further benefit to this impeccable home is the outbuilding situated at the rear of the garden which has been completely wired to allow it to be a private home office and is currently being used as a utility room.

Garden

Utility Room 2.20m x 1.70m (7'3" x 5'7").

Store