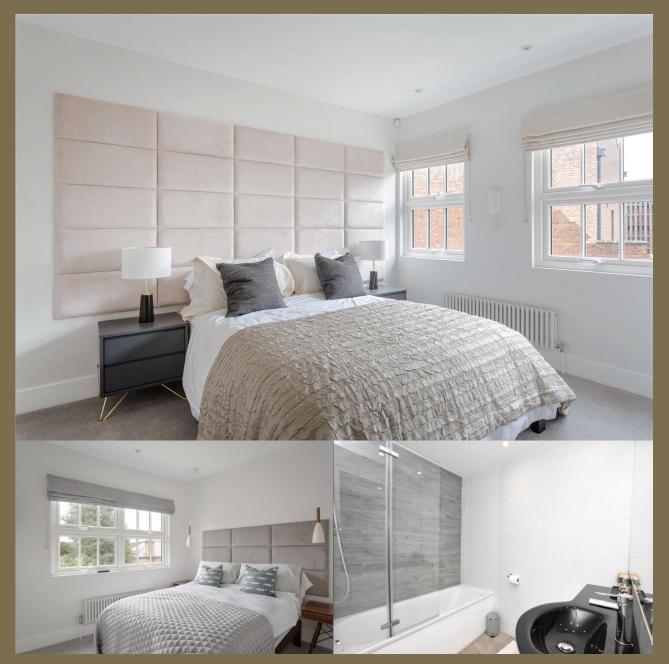

**Offers Over: £750,000** 

This truly remarkable property has undergone a recent refurbishment creating a one-of-a-kind city centre home, This extensive refurbishment included all new doors and windows, layout reconfiguration, new plumbing, boiler, electrics including TV and data points in all reception rooms and bedrooms and bathrooms. Arranged over three floors, this immaculate property offers versatile and stylish living space to include on the ground floor a recently fitted industrial influenced contemporary kitchen with dining space and emphasis on storage, and a cloak and shower room, on the lower ground floor an exquisite living and dining area with access to the outside garden and on the first floor, two beautifully presented double bedrooms and a chic modern bathroom.

Entrance Hall

Living Room 6.83m x 4.44m (22'5" x 14'7").

Kitchen/Dining Room *4.97m x 3.48m (16'4" x 11'5")*.

Cloakroom

Bedroom 1 3.77m x 3.45m (12'4" x 11'4").

Bedroom 2 3.07m x 2.95m (10'1" x 9'8").

Bathroom