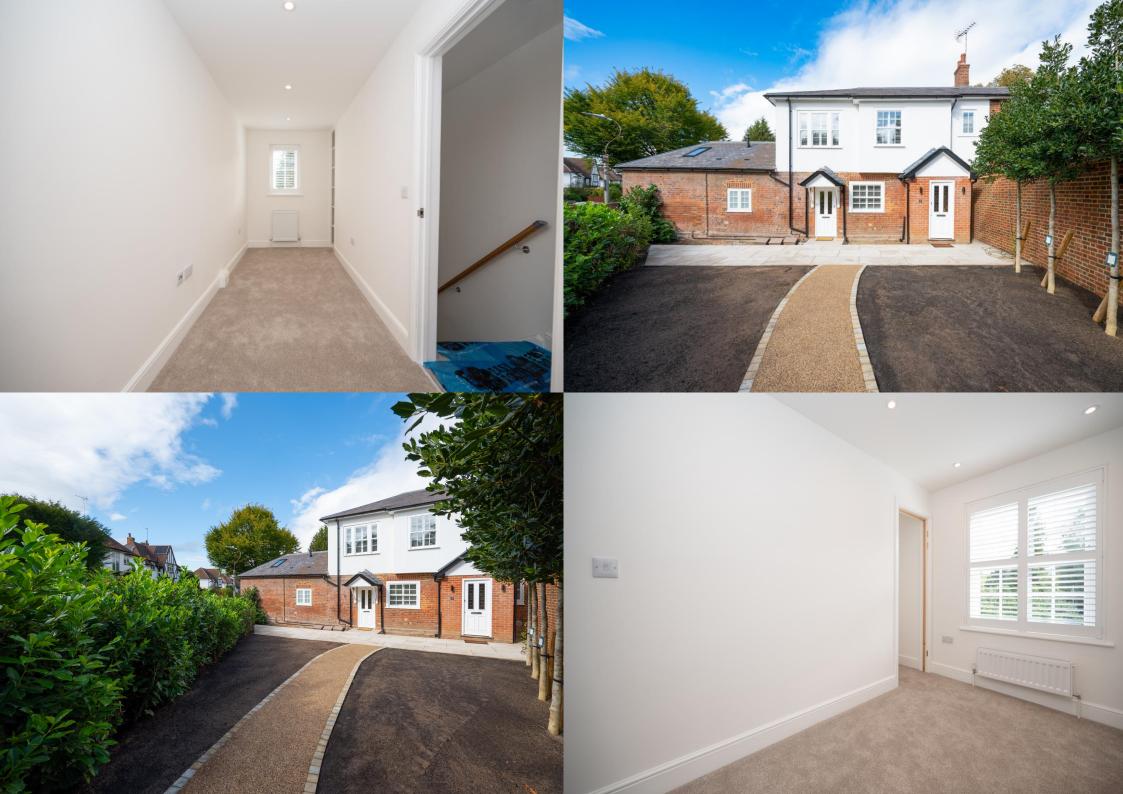

## £1,700 per month

The property includes: open plan living room and kitchen, two bedrooms, bathroom and storage cupboards. Outside there is shared use of the communal garden and large patio area.

To Let Unfurnished