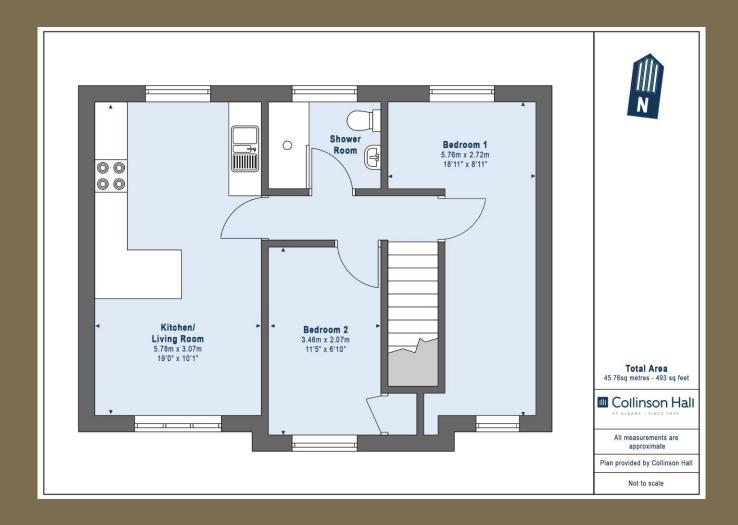

## £1,700 per month

The property includes: open plan living room and kitchen, two bedrooms, bathroom and storage cupboards. Outside there is shared use of the communal garden and large patio area.

To Let Unfurnished