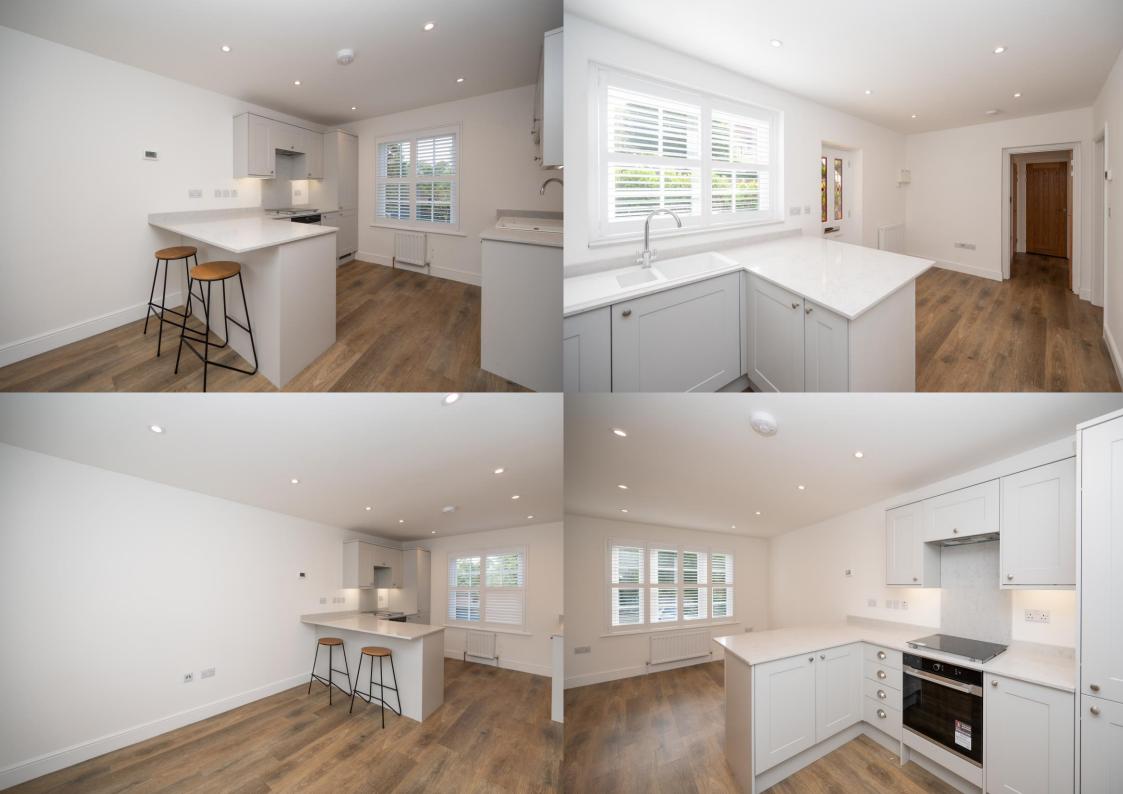

## £1,700 per month

The property includes: open plan living room and kitchen, two bedrooms, bathroom and storage cupboards. Outside there is shared use of the communal garden and large patio area.

To Let Unfurnished

Available Immediately

Term: 12 Months

White Goods: Fridge/Freezer, Washing

Machine, Oven/Hob

EPC Rating: C

Council Tax Band: B