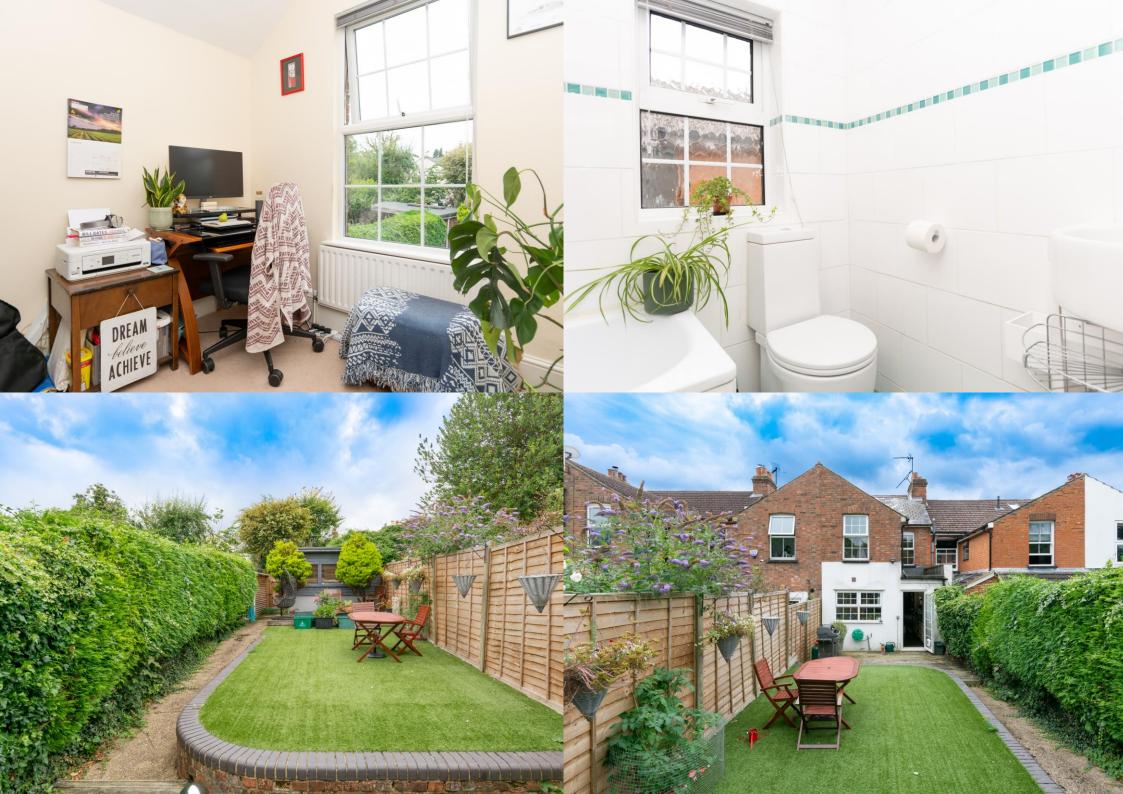

To Let Unfurnished

12 Months Tenancy

White Goods: Fridge/Freezer, Oven/Hob, 3/4

Dishwasher and Washer/Dryer

Parking: Driveway

Council Tax: E

Available: Friday 8th April 2022

Open Day: Saturday 5th March 3:30pm - 5pm