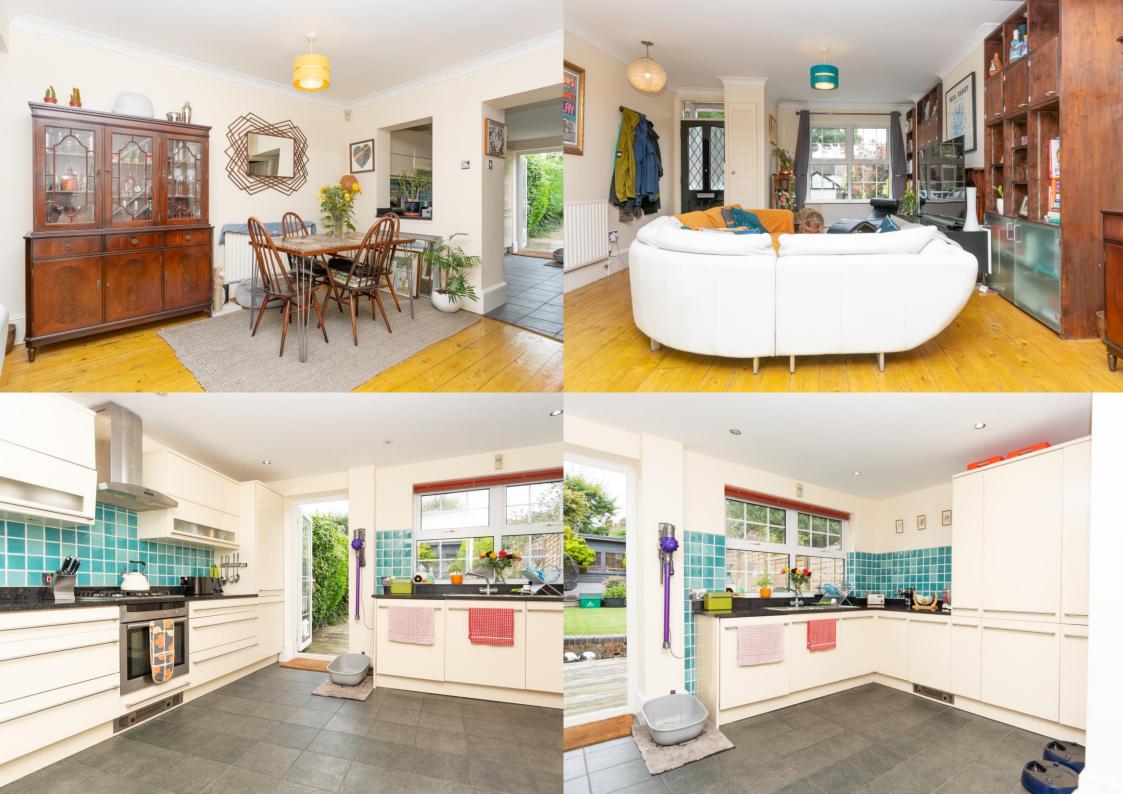

To Let Unfurnished

12 Months Tenancy

White Goods: Fridge/Freezer, Oven/Hob, 3/4

Dishwasher and Washer/Dryer

Parking: Driveway

Council Tax: E

Available: Friday 8th April 2022

Open Day: Saturday 5th March 3:30pm - 5pm