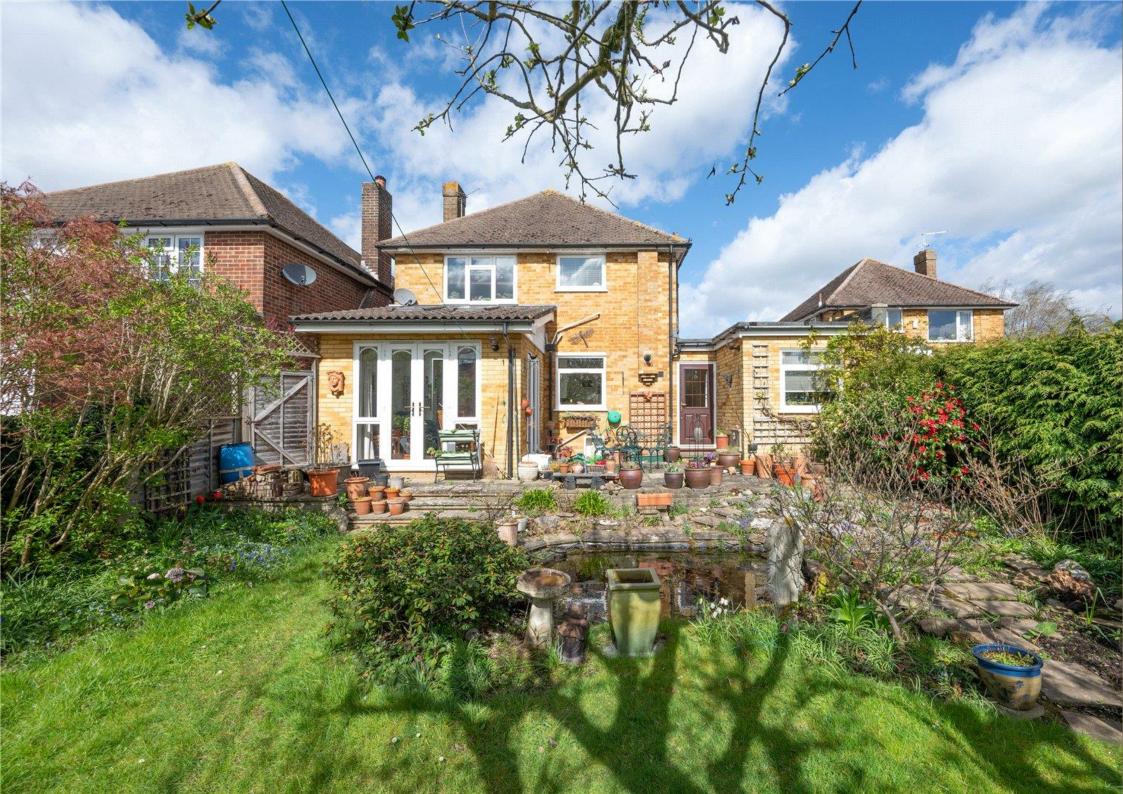

Outside there is a triple length garage, off-road parking for at least four cars and a mature rear garden that has a brick-based Greenhouse and a storage shed.

Cherry Hill is conveniently located for local amenities, within walking distance of Killigrew Primary School and within a short drive of St Albans and the M1/M25 motorway network.