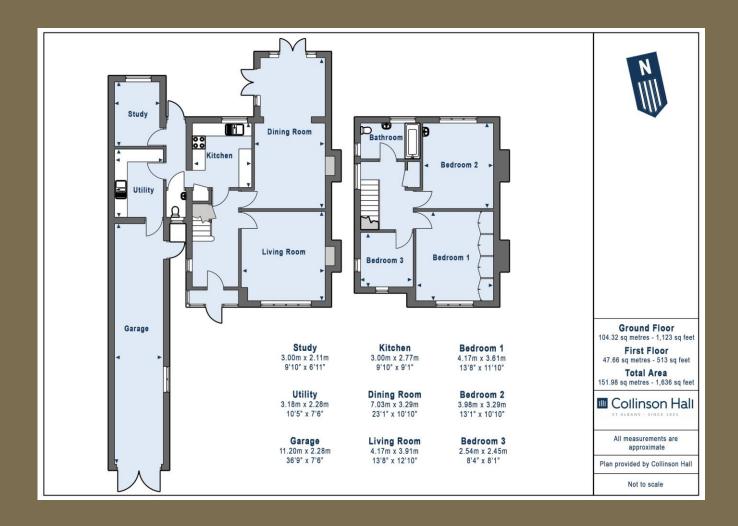

Entrance Hall

Living Room 4.17m x 3.91m (13'8" x 12'10").

Dining Room 7.03m x 3.29m (23'1" x 10'10").

Kitchen 3.00m x 2.77m (9'10" x 9'1").

Utility Room 3.18m x 2.28m (10'5" x 7'6").

Study 3.00m x 2.11m (9'10" x 6'11").

Cloakroom

Bedroom 1 4.17m x 3.61m (13'8" x 11'10").

Bedroom 2 3.98m x 3.29m (13'1" x 10'10").

Bedroom 3 2.54m x 2.45m (8'4" x 8').

Bathroom

Garden

Garage 11.20m x 2.28m (36'9" x 7'6").