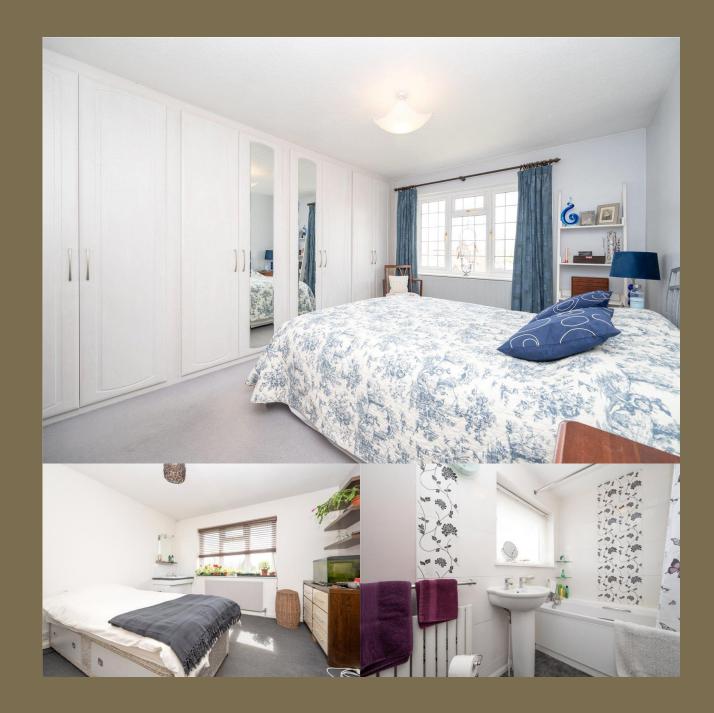

Cloakroom

Bedroom 1 4.17m x 3.61m (13'8" x 11'10").

Bedroom 2 3.98m x 3.29m (13'1" x 10'10").

Bedroom 3 2.54m x 2.45m (8'4" x 8').

Bathroom

Garden

Garage 11.20m x 2.28m (36'9" x 7'6").