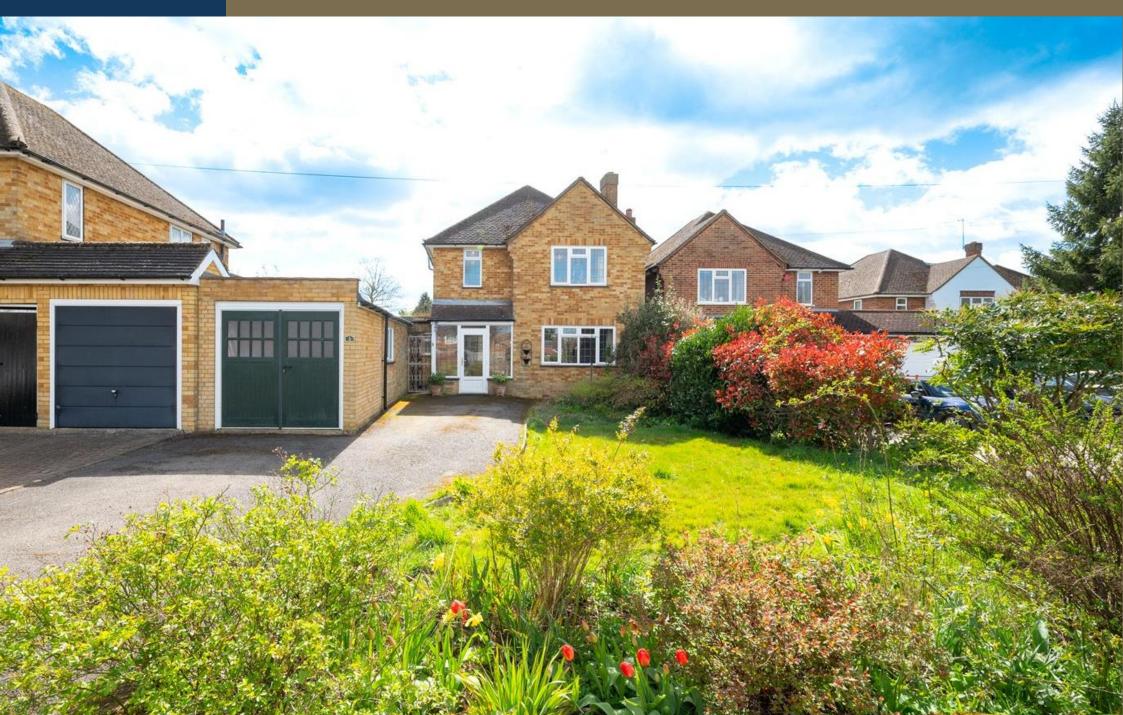

This WONDERFUL DETACHED HOME is situated on this established road in CHISWELL GREEN and is located a short distance from a range of facilities and schools.

**Guide Price: £975,000** 

The property offers flexible living accommodation that is accessed via an entrance hall which leads to three sperate reception rooms, the larger of which has glorious views of the homes lovely garden, a well-appointed kitchen, utility space plus a guest cloakroom. To the first floor of the home there are three generous bedrooms and family bathroom.

Outside there is a triple length garage, off-road parking for at least four cars and a mature rear garden that has a brick-based Greenhouse and a storage shed.

Cherry Hill is conveniently located for local amenities, within walking distance of Killigrew Primary School and within a short drive of St Albans and the M1/M25 motorway network.