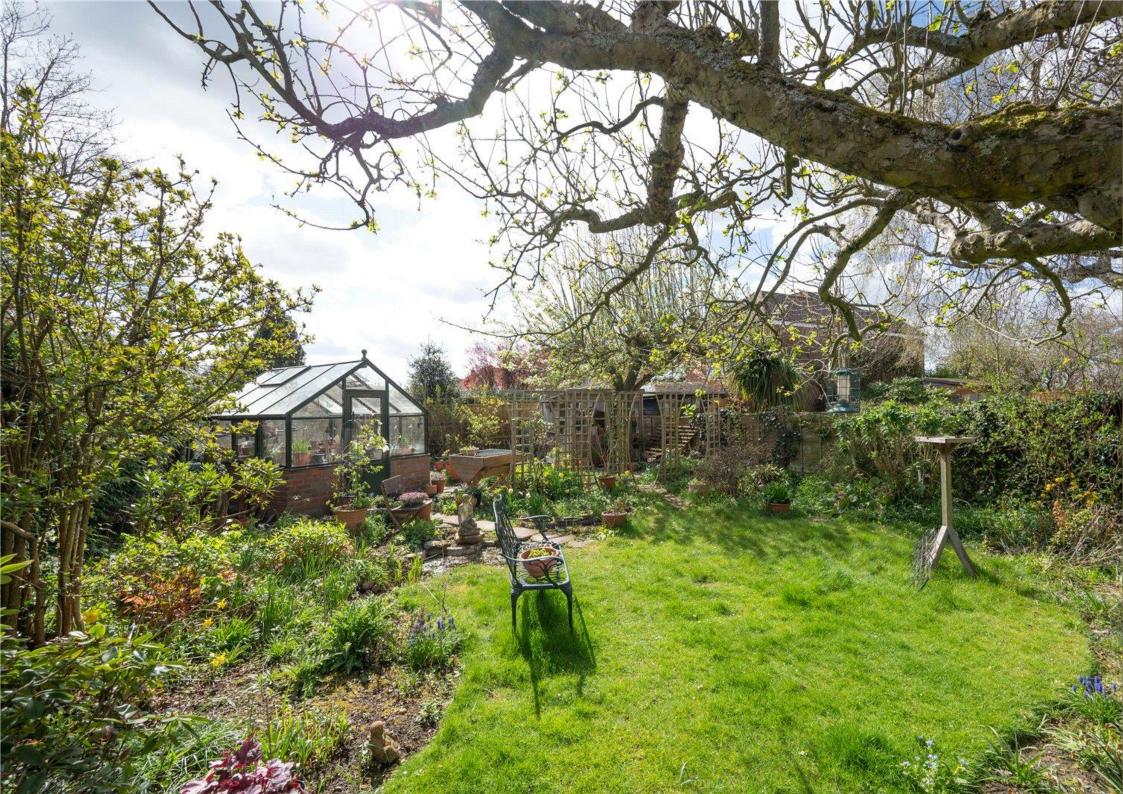

Outside there is a triple length garage, off-road parking for at least four cars and a mature rear garden that has a brick-based Greenhouse and a storage shed.

Cherry Hill is conveniently located for local amenities, within walking distance of Killigrew Primary School and within a short drive of St Albans and the M1/M25 motorway network.