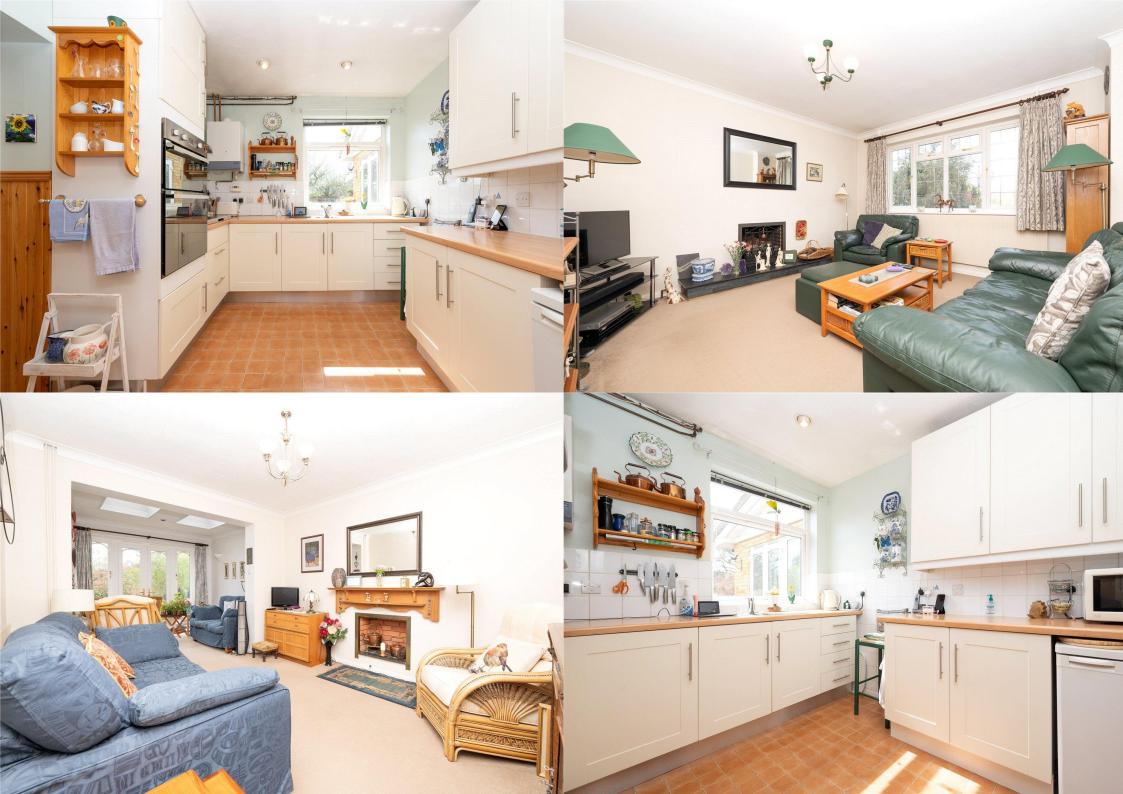

Entrance Hall

Living Room 4.17m x 3.91m (13'8" x 12'10").

Dining Room 7.03m x 3.29m (23'1" x 10'10").

Kitchen 3.00m x 2.77m (9'10" x 9'1").

Utility Room 3.18m x 2.28m (10'5" x 7'6").

Study 3.00m x 2.11m (9'10" x 6'11").