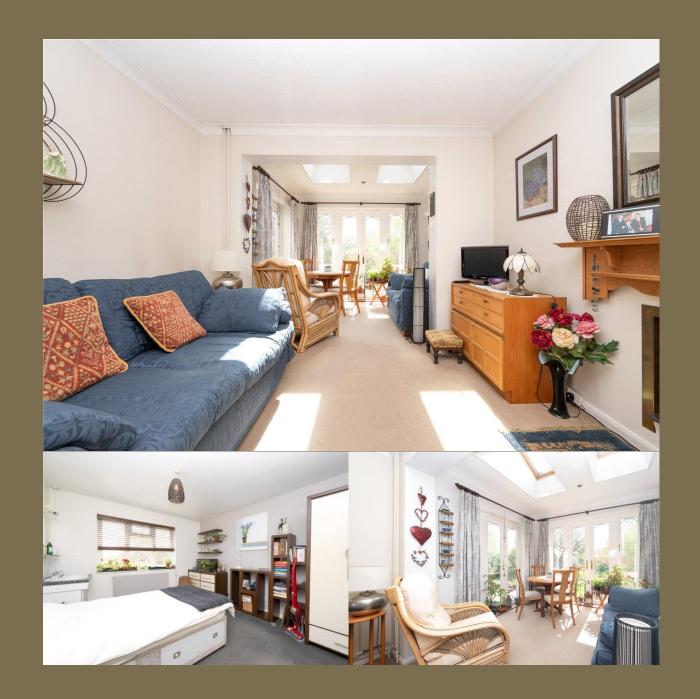

This WONDERFUL DETACHED HOME is situated on this established road in CHISWELL GREEN and is located a short distance from a range of facilities and schools.

**Guide Price: £975,000** 

The property offers flexible living accommodation that is accessed via an entrance hall which leads to three sperate reception rooms, the larger of which has glorious views of the homes lovely garden, a well-appointed kitchen, utility space plus a guest cloakroom. To the first floor of the home there are three generous bedrooms and family bathroom.

Entrance Hall

Living Room 4.17m x 3.91m (13'8" x 12'10").

Dining Room 7.03m x 3.29m (23'1" x 10'10").

Kitchen 3.00m x 2.77m (9'10" x 9'1").

Utility Room 3.18m x 2.28m (10'5" x 7'6").

Study 3.00m x 2.11m (9'10" x 6'11").

Cloakroom

Bedroom 1 4.17m x 3.61m (13'8" x 11'10").

Bedroom 2 3.98m x 3.29m (13'1" x 10'10").

Bedroom 3 2.54m x 2.45m (8'4" x 8').

Bathroom

Garden

Garage 11.20m x 2.28m (36'9" x 7'6").