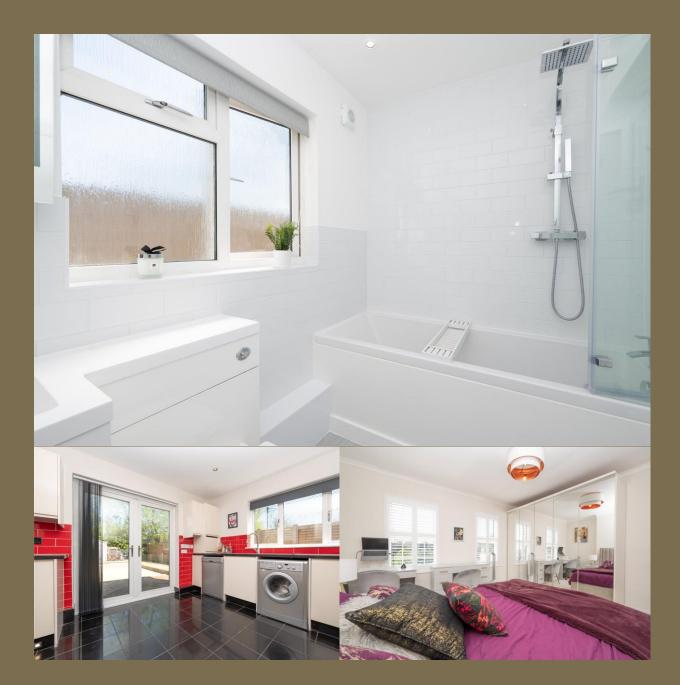

#### Guide Price: £625,000

The property has been modernised to create a bright and modern family home still retaining some fine character features.

The accommodation comprises approximately 900 square feet of accommodation comprising an entrance porch, living room, dining room, inner hallway and study area, modern kitchen/breakfast room and stylish bathroom. On the first floor there are three bedrooms and access to a useful loft space.

### Bathroom

Bedroom 1 3.96m x 3.46m (13' x 11'4").

Bedroom 2 3.08m x 2.88m (10'1" x 9'5").

Bedroom 3 2.84m x 2.22m (9'4" x 7'3").

Garden