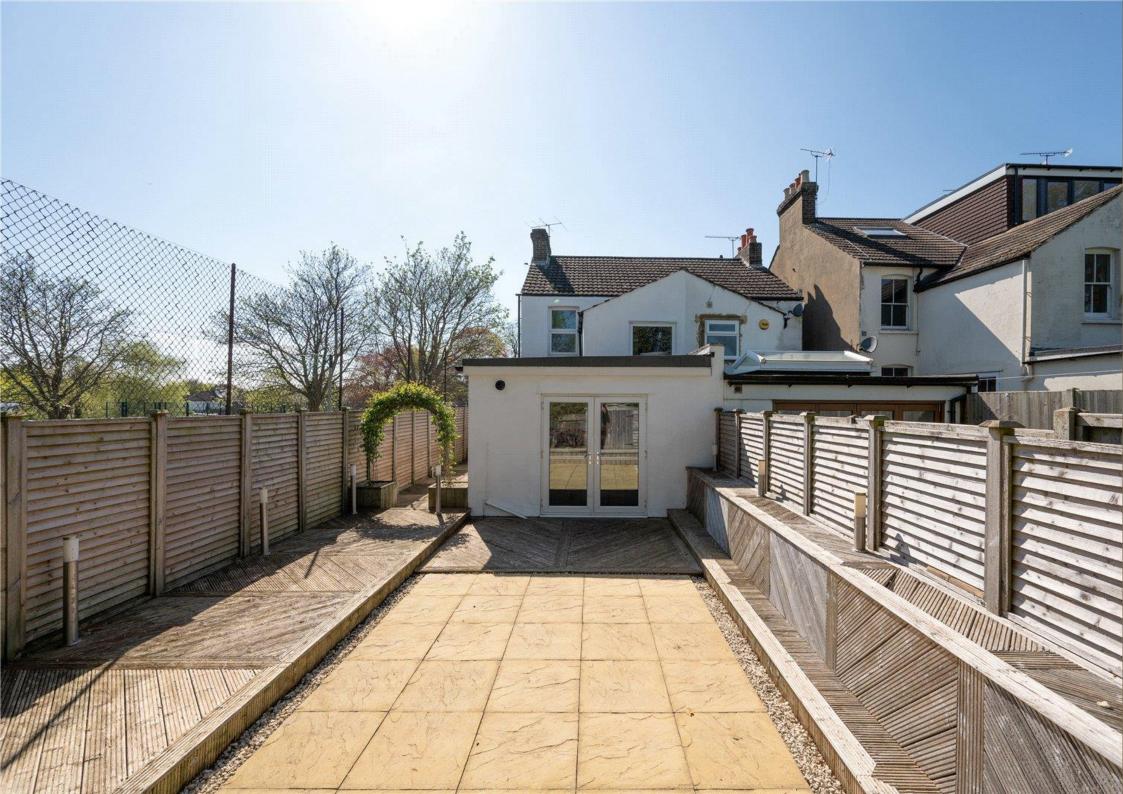

Externally, the property benefits from a driveway providing off road parking with side access to a landscaped rear garden.

Cavendish Road is ideally positioned close to the mainline railway station, excellent restaurants, pubs and cafes and the open spaces of Clarence Park are within a short walk away

### Bathroom

Bedroom 1 3.96m x 3.46m (13' x 11'4").

Bedroom 2 3.08m x 2.88m (10'1" x 9'5").

Bedroom 3 2.84m x 2.22m (9'4" x 7'3").

Garden