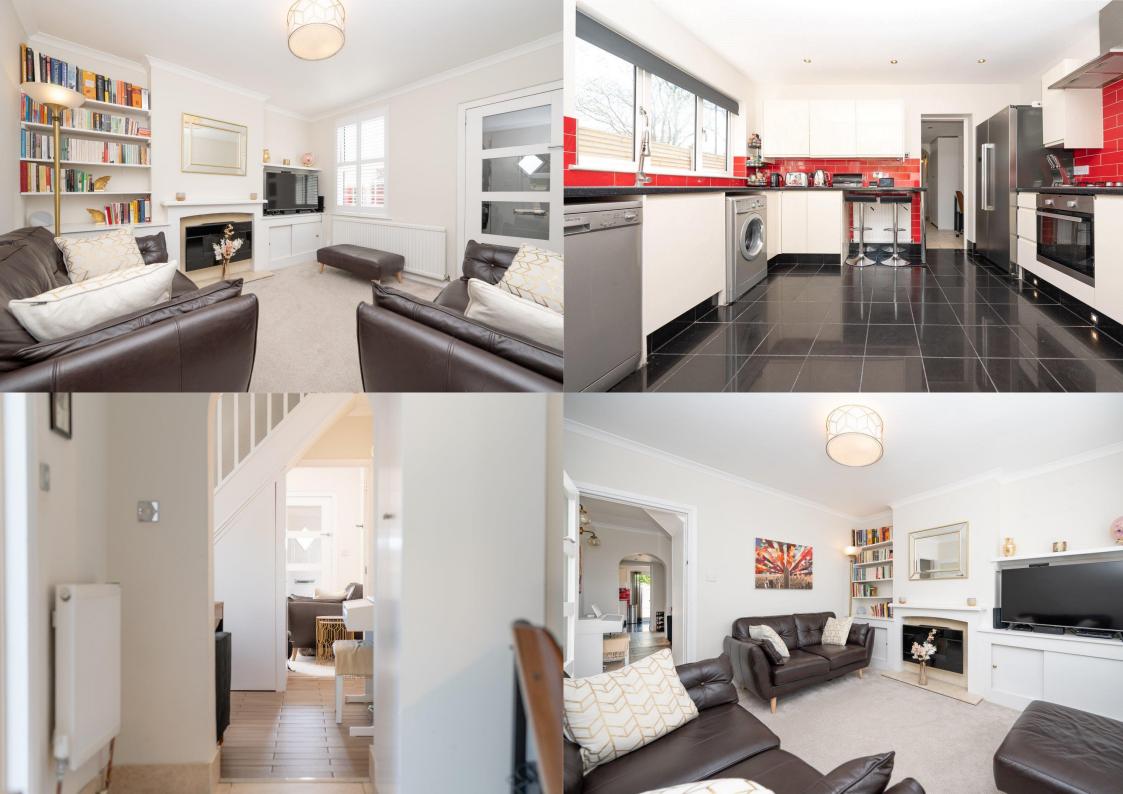

#### Guide Price: £625,000

The property has been modernised to create a bright and modern family home still retaining some fine character features.

The accommodation comprises approximately 900 square feet of accommodation comprising an entrance porch, living room, dining room, inner hallway and study area, modern kitchen/breakfast room and stylish bathroom. On the first floor there are three bedrooms and access to a useful loft space.

## Entrance Hall

Living Room 3.47m x 3.46m (11'5" x 11'4").

Dining Room 3.47m x 2.93m (11'5" x 9'7").

# Study

Kitchen 3.79m x 3.14m (12'5" x 10'4").