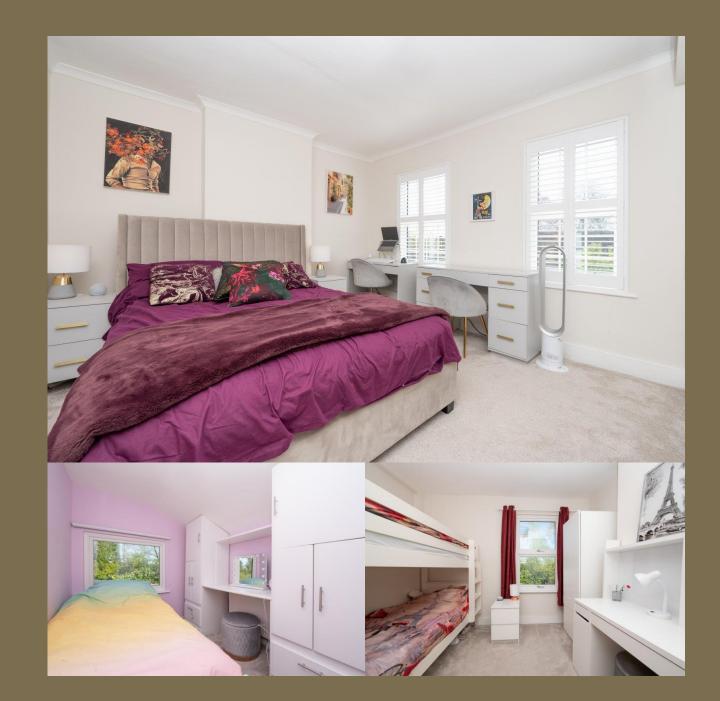

### Bathroom

Bedroom 1 3.96m x 3.46m (13' x 11'4").

Bedroom 2 3.08m x 2.88m (10'1" x 9'5").

Bedroom 3 2.84m x 2.22m (9'4" x 7'3").

Garden