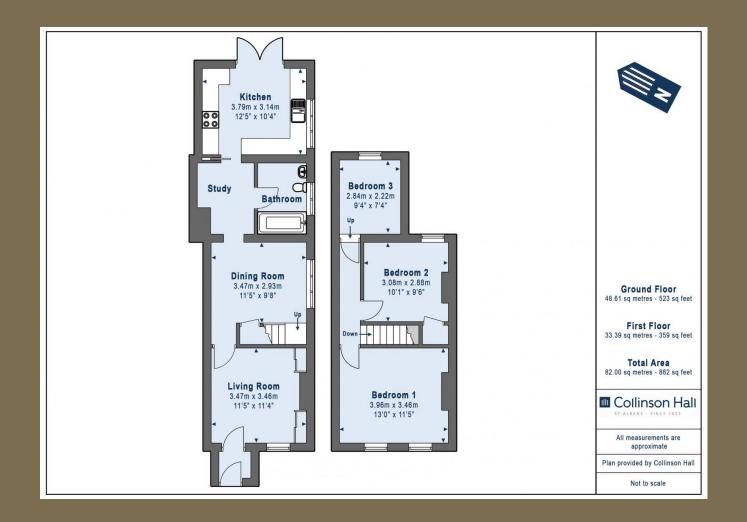

#### Guide Price: £625,000

The property has been modernised to create a bright and modern family home still retaining some fine character features.

The accommodation comprises approximately 900 square feet of accommodation comprising an entrance porch, living room, dining room, inner hallway and study area, modern kitchen/breakfast room and stylish bathroom. On the first floor there are three bedrooms and access to a useful loft space.

## Entrance Hall

Living Room 3.47m x 3.46m (11'5" x 11'4").

Dining Room 3.47m x 2.93m (11'5" x 9'7").

# Study

Kitchen 3.79m x 3.14m (12'5" x 10'4").

### Bathroom

Bedroom 1 3.96m x 3.46m (13' x 11'4").

Bedroom 2 3.08m x 2.88m (10'1" x 9'5").

Bedroom 3 2.84m x 2.22m (9'4" x 7'3").

Garden