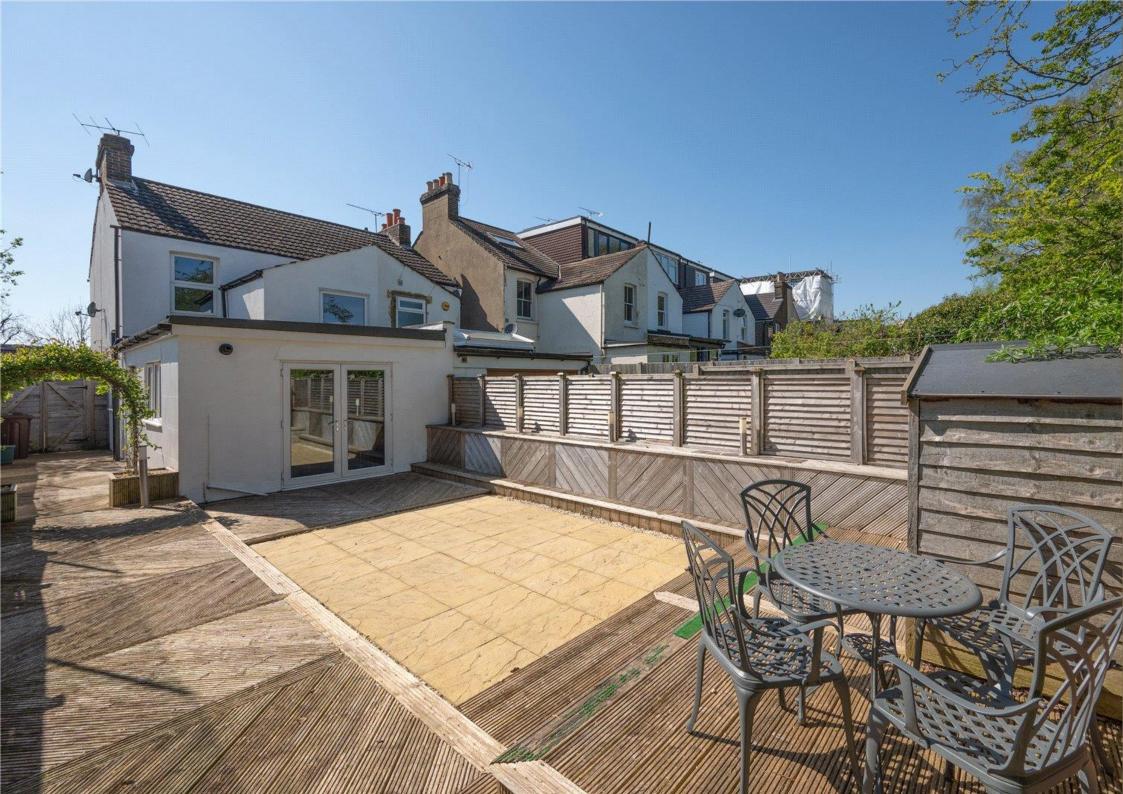

Externally, the property benefits from a driveway providing off road parking with side access to a landscaped rear garden.

Cavendish Road is ideally positioned close to the mainline railway station, excellent restaurants, pubs and cafes and the open spaces of Clarence Park are within a short walk away