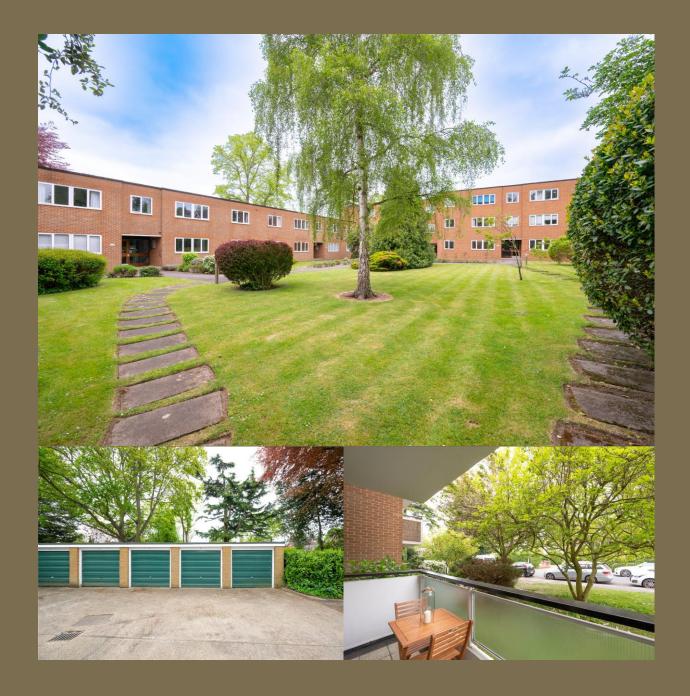

Immaculately presented two double bedroom ground floor apartment set within beautifully maintained grounds in this sought after location only O.4 miles to city station and St Albans city centre with its array of shops and amenities. You are welcomed by a light & spacious entrance hall leading to the two bedrooms, the second making an ideal guest room and/or home office space, fully tiled modern shower room, lounge diner with sliding patio doors, quality fitted kitchen with cream gloss units, integrated fridge freezer and dishwasher.

Asking Price: £415,000

The property further benefits from its own enclosed terrace, single garage and a private residence car park offering ample parking. Being sold with no onward chain.

Bedroom 1 3.88m x 3.50m (12'9" x 11'6").

Bedroom 2 2.87m x 2.70m (9'5" x 8'10").

Living Room 4.41m x 4.21m (14'6" x 13'10").

Kitchen 3.72m x 2.17m (12'2" x 7'1").

Bathroom

Terrace

Garage 5.06m x 2.41m (16'7" x 7'11").