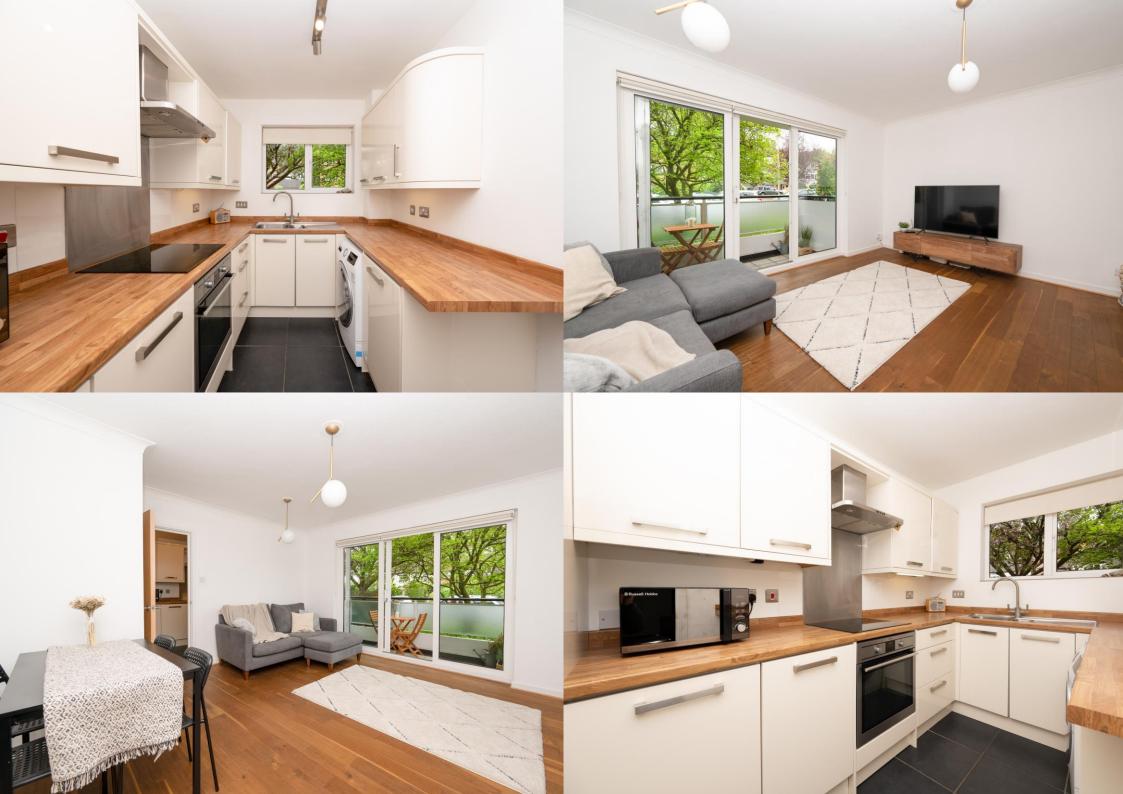

Immaculately presented two double bedroom ground floor apartment set within beautifully maintained grounds in this sought after location only O.4 miles to city station and St Albans city centre with its array of shops and amenities. You are welcomed by a light & spacious entrance hall leading to the two bedrooms, the second making an ideal guest room and/or home office space, fully tiled modern shower room, lounge diner with sliding patio doors, quality fitted kitchen with cream gloss units, integrated fridge freezer and dishwasher.

Bedroom 2 2.87m x 2.70m (9'5" x 8'10").

Living Room 4.41m x 4.21m (14'6" x 13'10").

Kitchen 3.72m x 2.17m (12'2" x 7'1").

Bathroom

Terrace

Garage 5.06m x 2.41m (16'7" x 7'11").