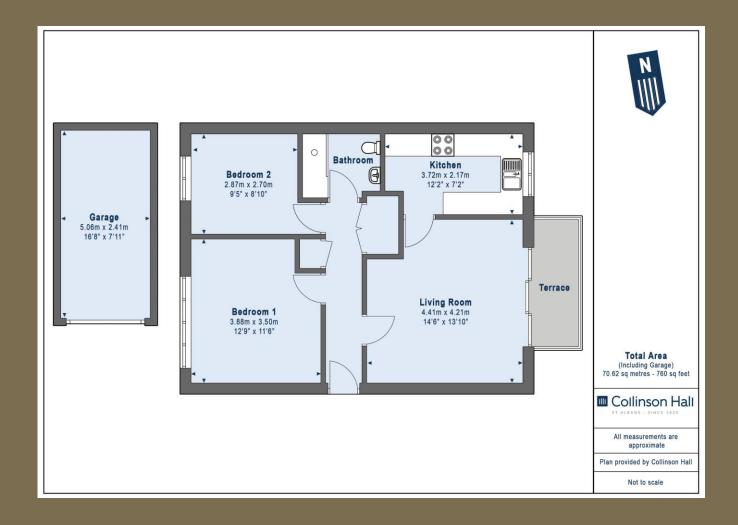

Asking Price: £415,000

The property further benefits from its own enclosed terrace, single garage and a private residence car park offering ample parking. Being sold with no onward chain.

Bedroom 1 3.88m x 3.50m (12'9" x 11'6").

Bedroom 2 2.87m x 2.70m (9'5" x 8'10").

Living Room 4.41m x 4.21m (14'6" x 13'10").

Kitchen 3.72m x 2.17m (12'2" x 7'1").

Bathroom

Terrace

Garage 5.06m x 2.41m (16'7" x 7'11").