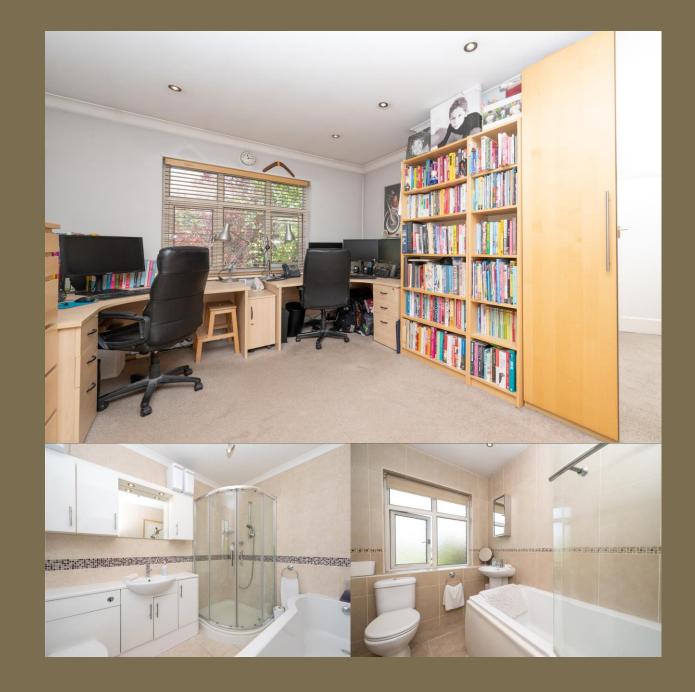

The property opens to a bright and welcoming entrance hall with guest cloakroom, bay fronted living room, family room and a spacious kitchen/dining room opening to the integral garage.

On the first floor, the principle bedroom is served by an ensuite shower room, there are three further bedrooms and family bathroom. In our opinion this already stunning family home offers excellent potential to extend to a buyers specification to create a dream family home.

**Living Room** 3.95m x 3.68m (13' x 12'1").

**Kitchen** 3.95m x 3.64m (13' x 11'11").

**Dining Room** 2.80m x 2.65m (9'2" x 8'8").

Family Room 5.72m x 3.58m (18'9" x 11'9").

Bedroom 1 3.64m x 2.80m (11'11" x 9'2").

**Bedroom 2** 4.54m x 3.58m (14'11" x 11'9").

**Bedroom 3** 3.95m x 3.68m (13' x 12'1").

Bedroom 4 3.19m x 2.80m (10'6" x 9'2").

Garage 4.58m x 2.80m (15' x 9'2").