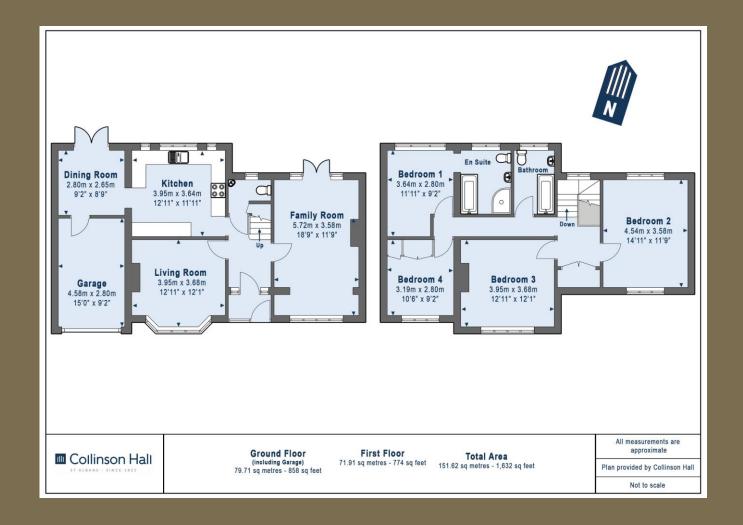

The property opens to a bright and welcoming entrance hall with guest cloakroom, bay fronted living room, family room and a spacious kitchen/dining room opening to the integral garage.

On the first floor, the principle bedroom is served by an ensuite shower room, there are three further bedrooms and family bathroom. In our opinion this already stunning family home offers excellent potential to extend to a buyers specification to create a dream family home.

**Living Room** 3.95m x 3.68m (13' x 12'1").

**Kitchen** 3.95m x 3.64m (13' x 11'11").

**Dining Room** 2.80m x 2.65m (9'2" x 8'8").

Family Room 5.72m x 3.58m (18'9" x 11'9").

Bedroom 1 3.64m x 2.80m (11'11" x 9'2").

**Bedroom 2** 4.54m x 3.58m (14'11" x 11'9").

**Bedroom 3** 3.95m x 3.68m (13' x 12'1").

Bedroom 4 3.19m x 2.80m (10'6" x 9'2").

Garage 4.58m x 2.80m (15' x 9'2").