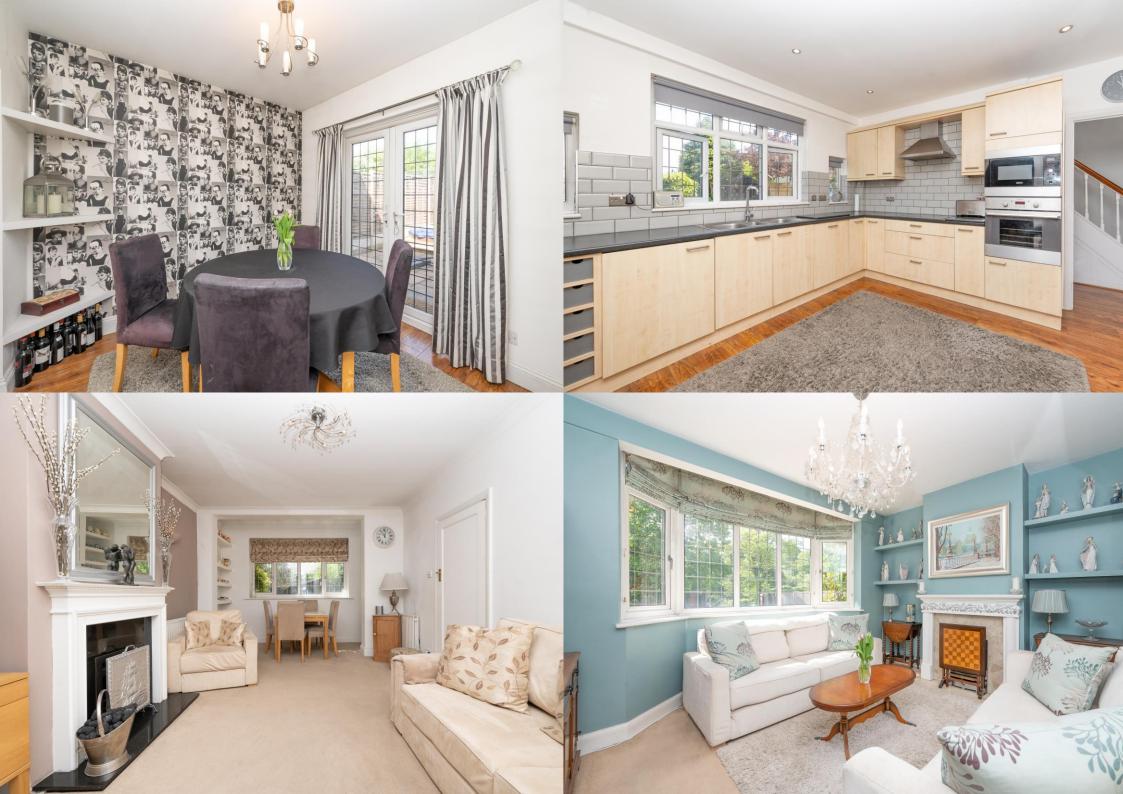

The property opens to a bright and welcoming entrance hall with guest cloakroom, bay fronted living room, family room and a spacious kitchen/dining room opening to the integral garage.

On the first floor, the principle bedroom is served by an ensuite shower room, there are three further bedrooms and family bathroom. In our opinion this already stunning family home offers excellent potential to extend to a buyers specification to create a dream family home.

**Living Room** 3.95m x 3.68m (13' x 12'1").

**Kitchen** 3.95m x 3.64m (13' x 11'11").

**Dining Room** 2.80m x 2.65m (9'2" x 8'8").

Family Room 5.72m x 3.58m (18'9" x 11'9").

Bedroom 1 3.64m x 2.80m (11'11" x 9'2").