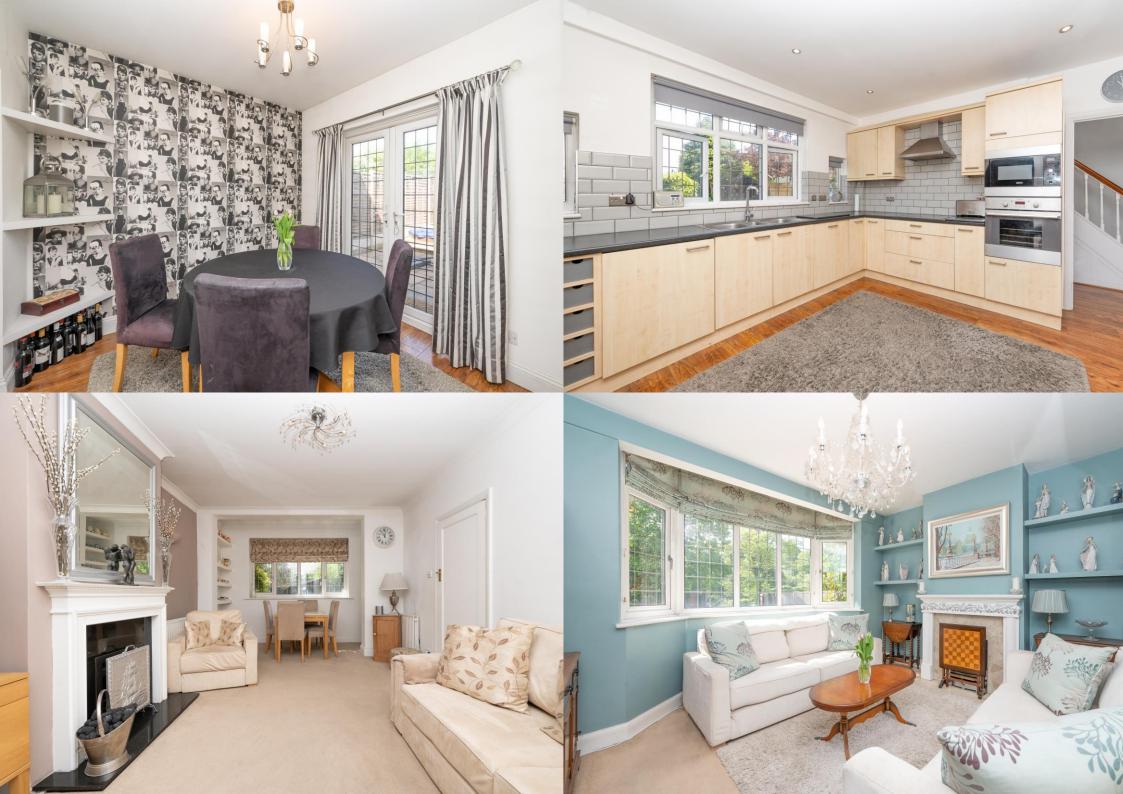

The property opens to a bright and welcoming entrance hall with guest cloakroom, bay fronted living room, family room and a spacious kitchen/dining room opening to the integral garage.

On the first floor, the principle bedroom is served by an ensuite shower room, there are three further bedrooms and family bathroom. In our opinion this already stunning family home offers excellent potential to extend to a buyers specification to create a dream family home.

Living Room  $3.95m \times 3.68m (13' \times 12'1'')$ . Kitchen  $3.95m \times 3.64m (13' \times 11'11'')$ . Dining Room  $2.80m \times 2.65m (9'2'' \times 8'8'')$ . Family Room  $5.72m \times 3.58m (18'9'' \times 11'9'')$ . Bedroom 1  $3.64m \times 2.80m (11'11'' \times 9'2'')$ . Bedroom 2  $4.54m \times 3.58m (14'11'' \times 11'9'')$ . Bedroom 3  $3.95m \times 3.68m (13' \times 12'1'')$ . Bedroom 4  $3.19m \times 2.80m (10'6'' \times 9'2'')$ . Garage  $4.58m \times 2.80m (15' \times 9'2'')$ .