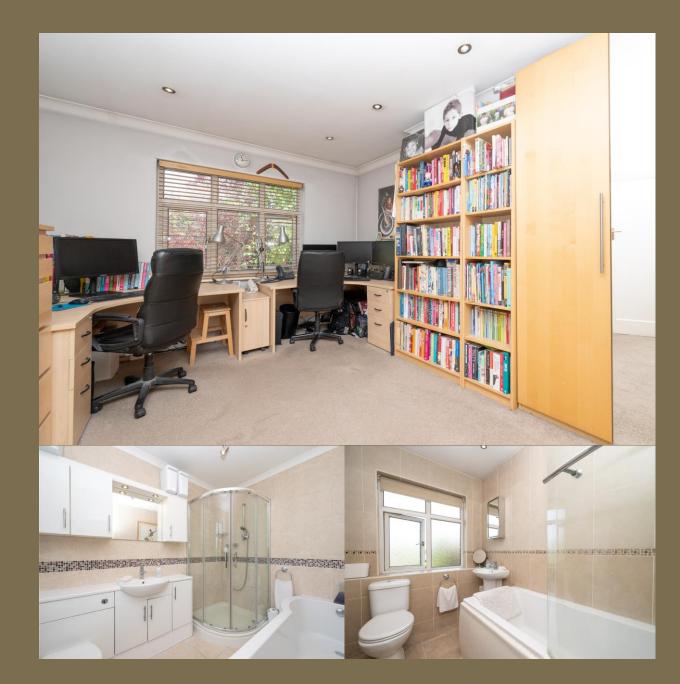

The property opens to a bright and welcoming entrance hall with guest cloakroom, bay fronted living room, family room and a spacious kitchen/dining room opening to the integral garage.

On the first floor, the principle bedroom is served by an ensuite shower room, there are three further bedrooms and family bathroom. In our opinion this already stunning family home offers excellent potential to extend to a buyers specification to create a dream family home.