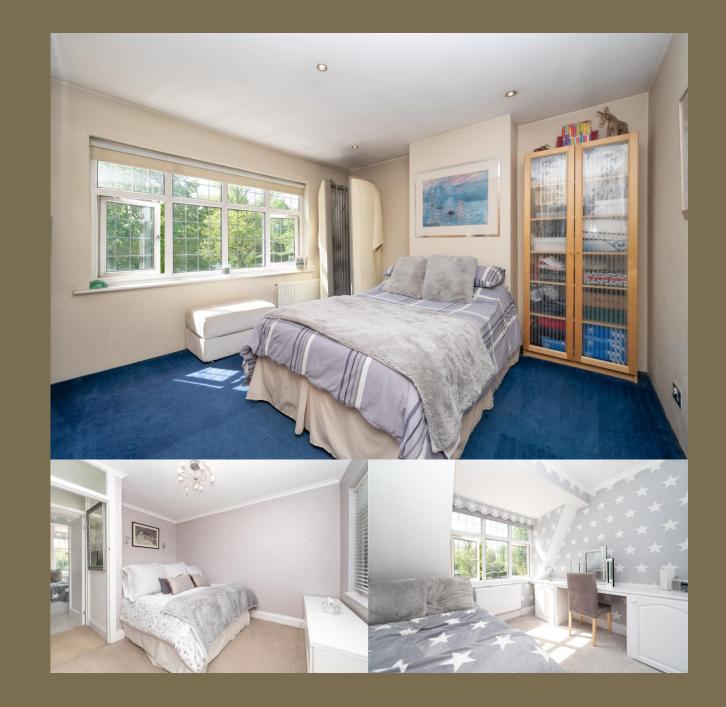

The property opens to a bright and welcoming entrance hall with guest cloakroom, bay fronted living room, family room and a spacious kitchen/dining room opening to the integral garage.

On the first floor, the principle bedroom is served by an ensuite shower room, there are three further bedrooms and family bathroom. In our opinion this already stunning family home offers excellent potential to extend to a buyers specification to create a dream family home.

Living Room  $3.95m \times 3.68m (13' \times 12'1'')$ . Kitchen  $3.95m \times 3.64m (13' \times 11'11'')$ . Dining Room  $2.80m \times 2.65m (9'2'' \times 8'8'')$ . Family Room  $5.72m \times 3.58m (18'9'' \times 11'9'')$ . Bedroom 1  $3.64m \times 2.80m (11'11'' \times 9'2'')$ . Bedroom 2  $4.54m \times 3.58m (14'11'' \times 11'9'')$ . Bedroom 3  $3.95m \times 3.68m (13' \times 12'1'')$ . Bedroom 4  $3.19m \times 2.80m (10'6'' \times 9'2'')$ . Garage  $4.58m \times 2.80m (15' \times 9'2'')$ .