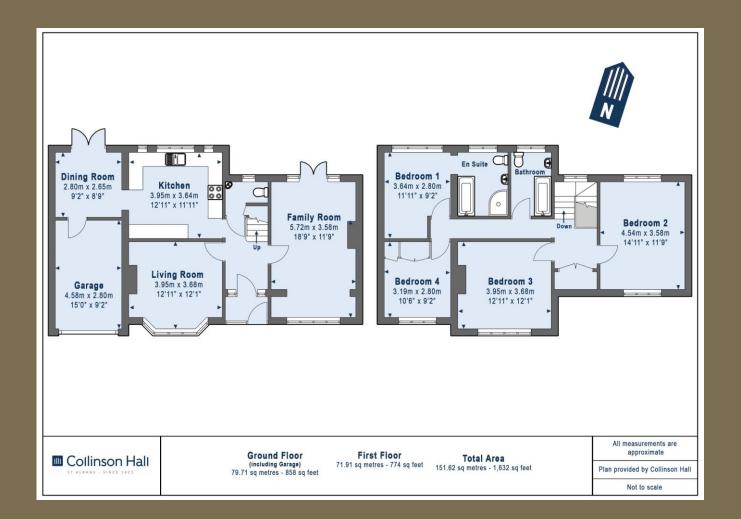

Living Room  $3.95m \times 3.68m (13' \times 12'1'')$ . Kitchen  $3.95m \times 3.64m (13' \times 11'11'')$ . Dining Room  $2.80m \times 2.65m (9'2'' \times 8'8'')$ . Family Room  $5.72m \times 3.58m (18'9'' \times 11'9'')$ . Bedroom 1  $3.64m \times 2.80m (11'11'' \times 9'2'')$ . Bedroom 2  $4.54m \times 3.58m (14'11'' \times 11'9'')$ . Bedroom 3  $3.95m \times 3.68m (13' \times 12'1'')$ . Bedroom 4  $3.19m \times 2.80m (10'6'' \times 9'2'')$ . Garage  $4.58m \times 2.80m (15' \times 9'2'')$ .