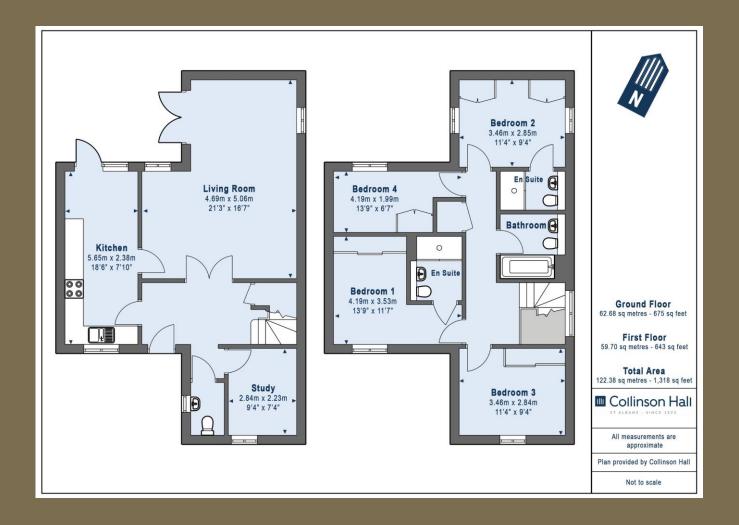

**Guide Price: £700,000** 

The property benefits from approximately 1318 square feet of accommodation arranged over two levels, comprising an entrance hall, guest cloakroom, modern kitchen, living/dining room and a useful study. On the first floor there are four bedrooms, family bathroom and two ensuite shower rooms. Outside leads to a well-maintained rear garden with side access to two allocated parking spaces.

EPC Rating: C 77
Council Tax Band: F

Entrance Hall

Living Room 4.59m x 5.06m (15'1" x 16'7").

Kitchen 5.65m x 2.38m (18'6" x 7'10").

Study 2.84m x 2.23m (9'4" x 7'4").

Cloakroom

Bedroom 1 4.19m x 3.53m (13'9" x 11'7").

Ensuite Bathroom

Bedroom 2 3.46m x 2.85m (11'4" x 9'4").

**Ensuite Bathroom** 

Bedroom 3 3.46m x 2.84m (11'4" x 9'4").

Bedroom 4 4.19m x 1.99m (13'9" x 6'6").

Bathroom

Garden