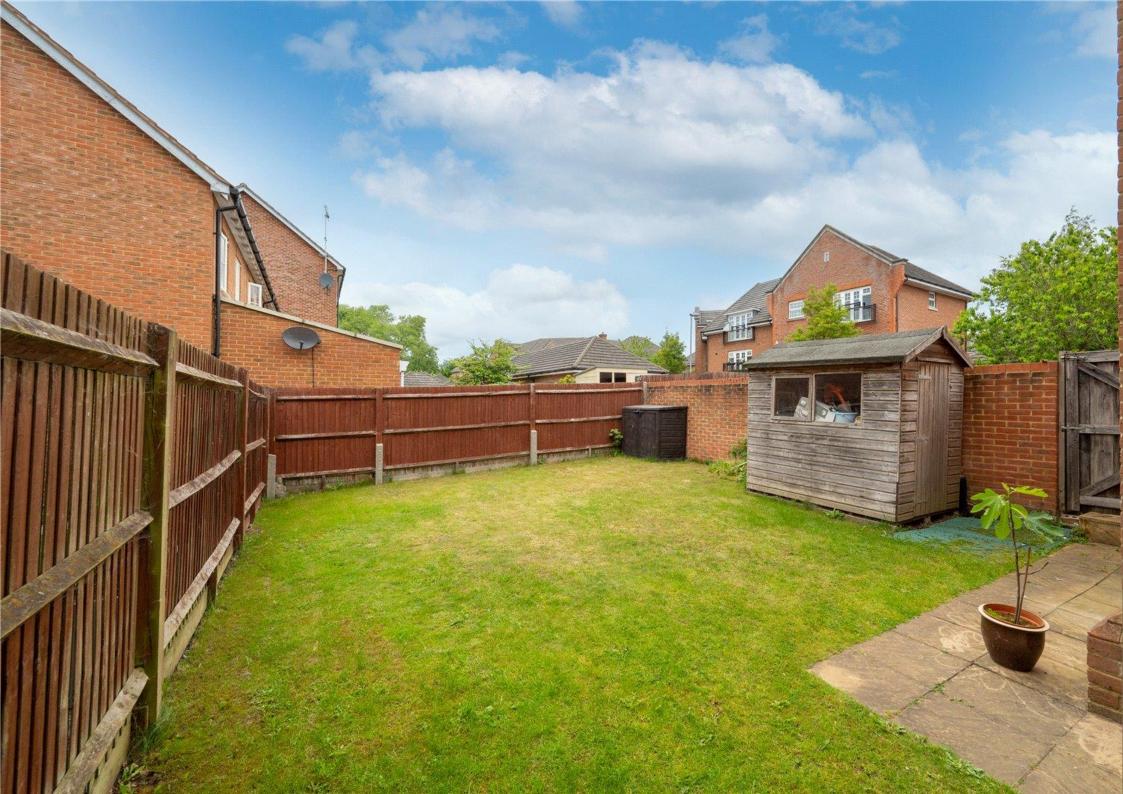

**Guide Price: £700,000** 

The property benefits from approximately 1318 square feet of accommodation arranged over two levels, comprising an entrance hall, guest cloakroom, modern kitchen, living/dining room and a useful study. On the first floor there are four bedrooms, family bathroom and two ensuite shower rooms. Outside leads to a well-maintained rear garden with side access to two allocated parking spaces.

Ensuite Bathroom

Bedroom 2 3.46m x 2.85m (11'4" x 9'4").

**Ensuite Bathroom** 

Bedroom 3 3.46m x 2.84m (11'4" x 9'4").

Bedroom 4 4.19m x 1.99m (13'9" x 6'6").

Bathroom

Garden