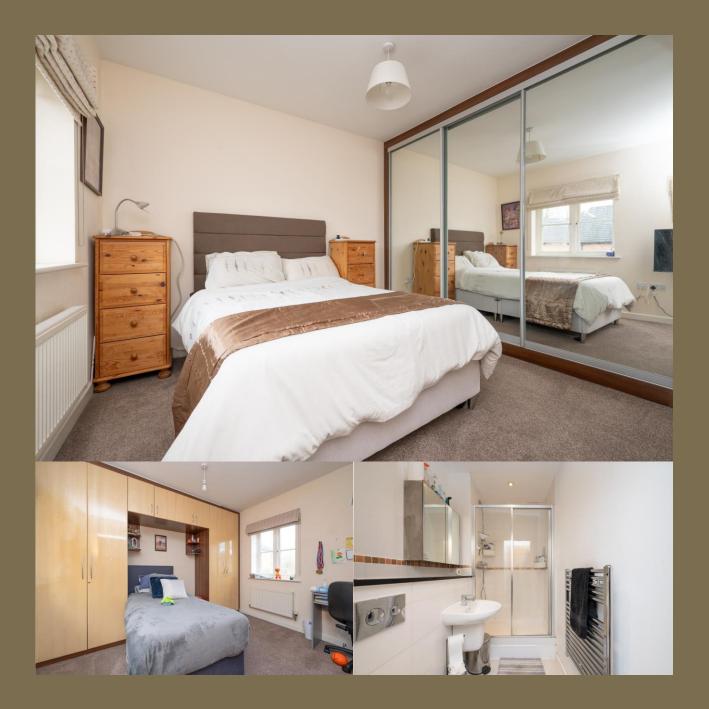

EPC Rating: C 77
Council Tax Band: F

Entrance Hall

Living Room 4.59m x 5.06m (15'1" x 16'7").

Kitchen 5.65m x 2.38m (18'6" x 7'10").

Study 2.84m x 2.23m (9'4" x 7'4").

Cloakroom

Bedroom 1 4.19m x 3.53m (13'9" x 11'7").

Ensuite Bathroom

Bedroom 2 3.46m x 2.85m (11'4" x 9'4").

**Ensuite Bathroom** 

Bedroom 3 3.46m x 2.84m (11'4" x 9'4").

Bedroom 4 4.19m x 1.99m (13'9" x 6'6").

Bathroom

Garden