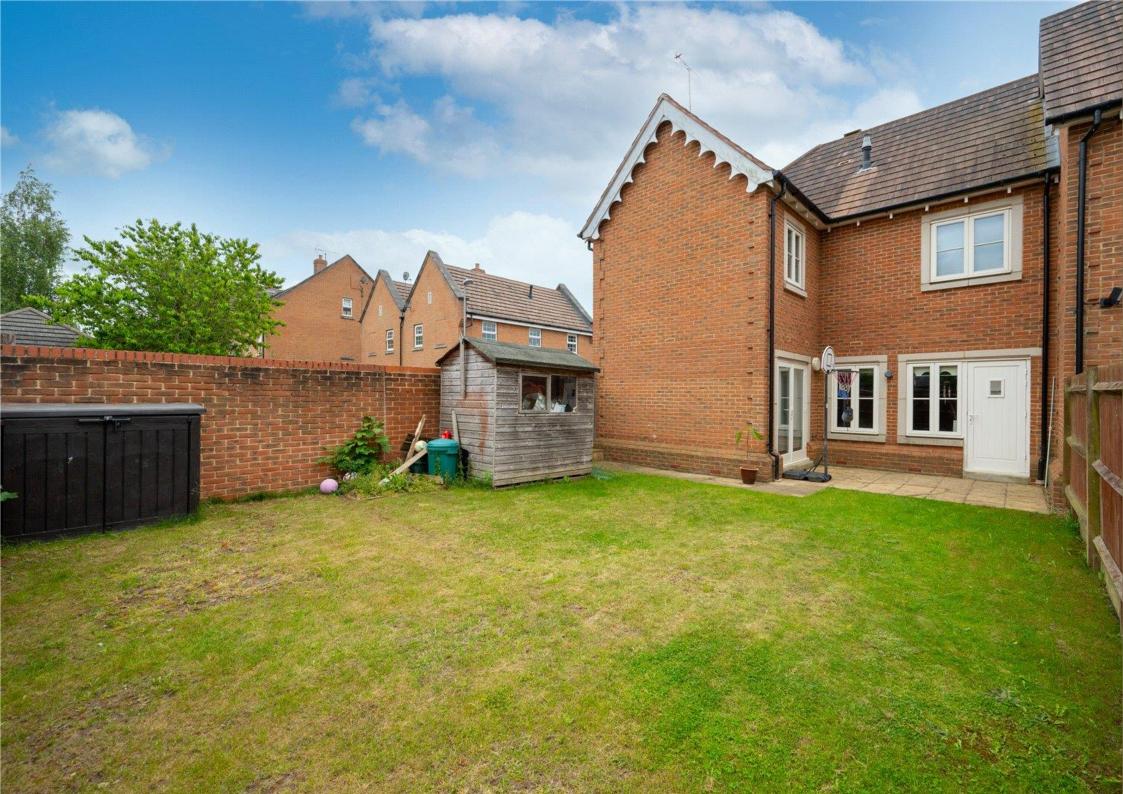

**Guide Price: £700,000** 

The property benefits from approximately 1318 square feet of accommodation arranged over two levels, comprising an entrance hall, guest cloakroom, modern kitchen, living/dining room and a useful study. On the first floor there are four bedrooms, family bathroom and two ensuite shower rooms. Outside leads to a well-maintained rear garden with side access to two allocated parking spaces.

Ensuite Bathroom

Bedroom 2 3.46m x 2.85m (11'4" x 9'4").

**Ensuite Bathroom** 

Bedroom 3 3.46m x 2.84m (11'4" x 9'4").

Bedroom 4 4.19m x 1.99m (13'9" x 6'6").

Bathroom

Garden