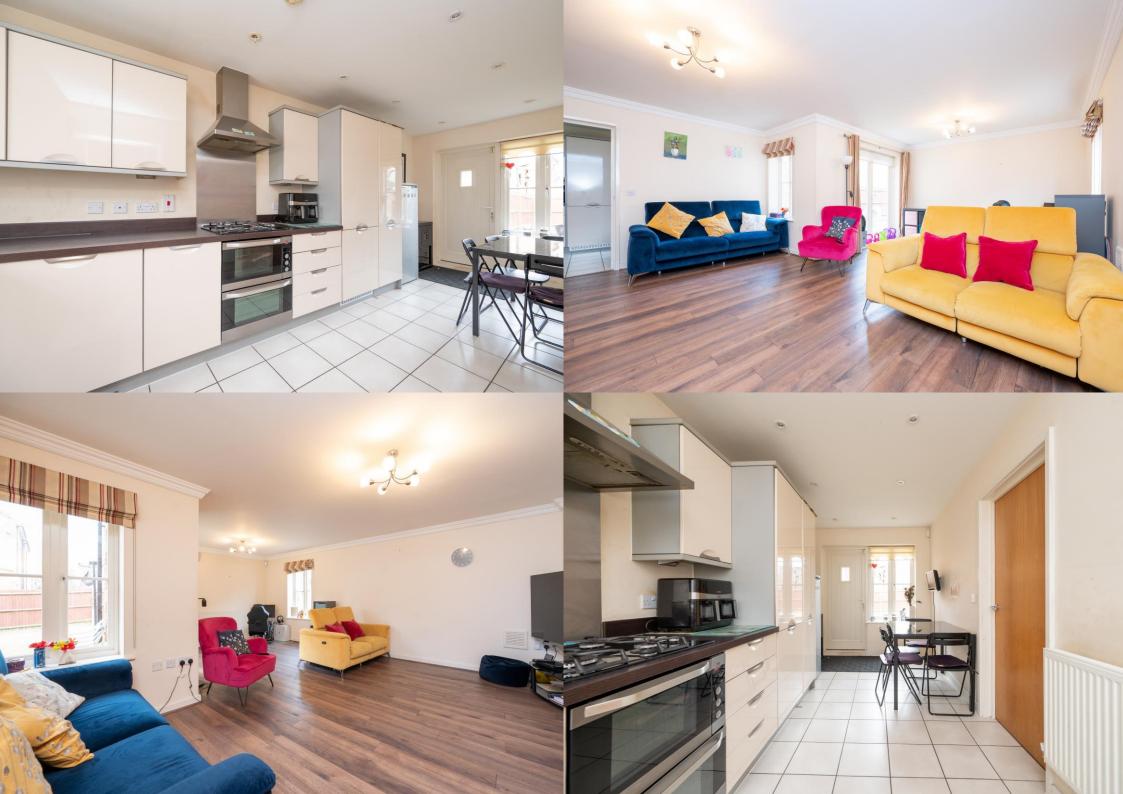

**Guide Price: £700,000** 

The property benefits from approximately 1318 square feet of accommodation arranged over two levels, comprising an entrance hall, guest cloakroom, modern kitchen, living/dining room and a useful study. On the first floor there are four bedrooms, family bathroom and two ensuite shower rooms. Outside leads to a well-maintained rear garden with side access to two allocated parking spaces.

EPC Rating: C 77
Council Tax Band: F

Entrance Hall

Living Room 4.59m x 5.06m (15'1" x 16'7").

Kitchen 5.65m x 2.38m (18'6" x 7'10").

Study 2.84m x 2.23m (9'4" x 7'4").

Cloakroom

Bedroom 1 4.19m x 3.53m (13'9" x 11'7").