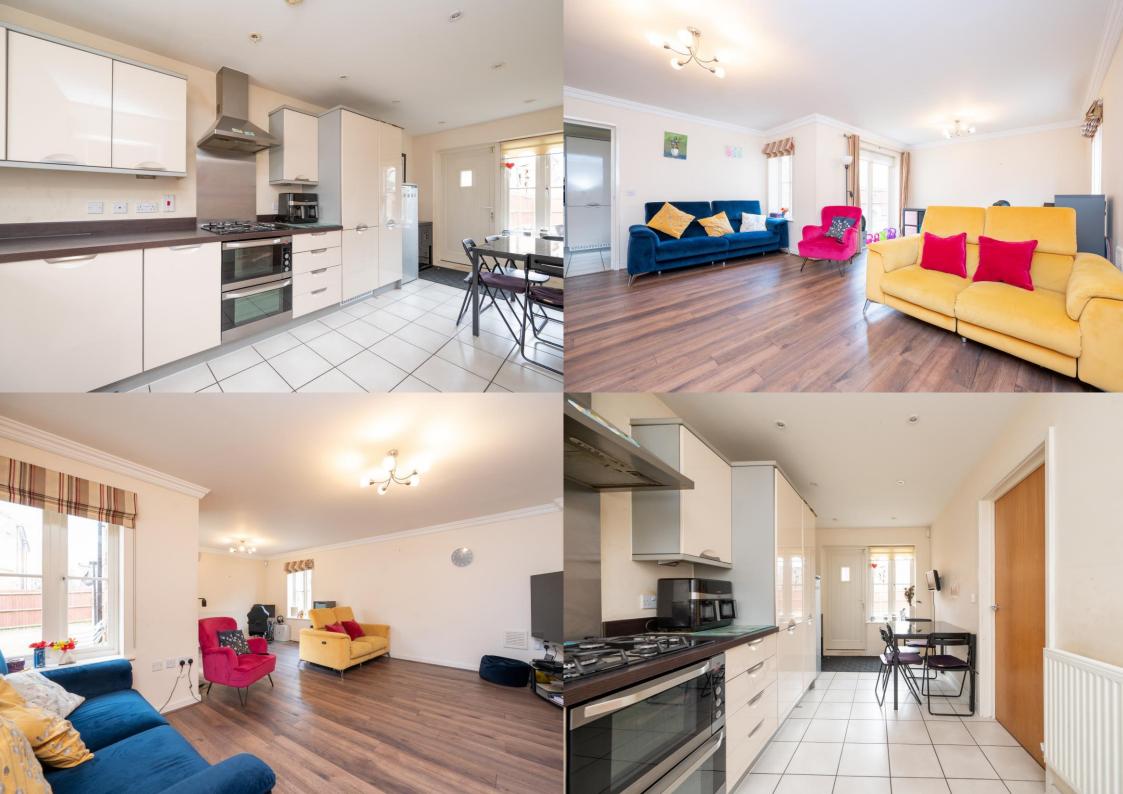

**Guide Price: £675,000** 

The property benefits from approximately 1318 square feet of accommodation arranged over two levels, comprising an entrance hall, guest cloakroom, modern kitchen, living/dining room and a useful study. On the first floor there are four bedrooms, family bathroom and two ensuite shower rooms. Outside leads to a well-maintained rear garden with side access to two allocated parking spaces.

EPC Rating: C 77
Council Tax Band: F

Entrance Hall

Living Room 4.59m x 5.06m (15'1" x 16'7").

Kitchen 5.65m x 2.38m (18'6" x 7'10").

Study 2.84m x 2.23m (9'4" x 7'4").

Cloakroom

Bedroom 1 4.19m x 3.53m (13'9" x 11'7").