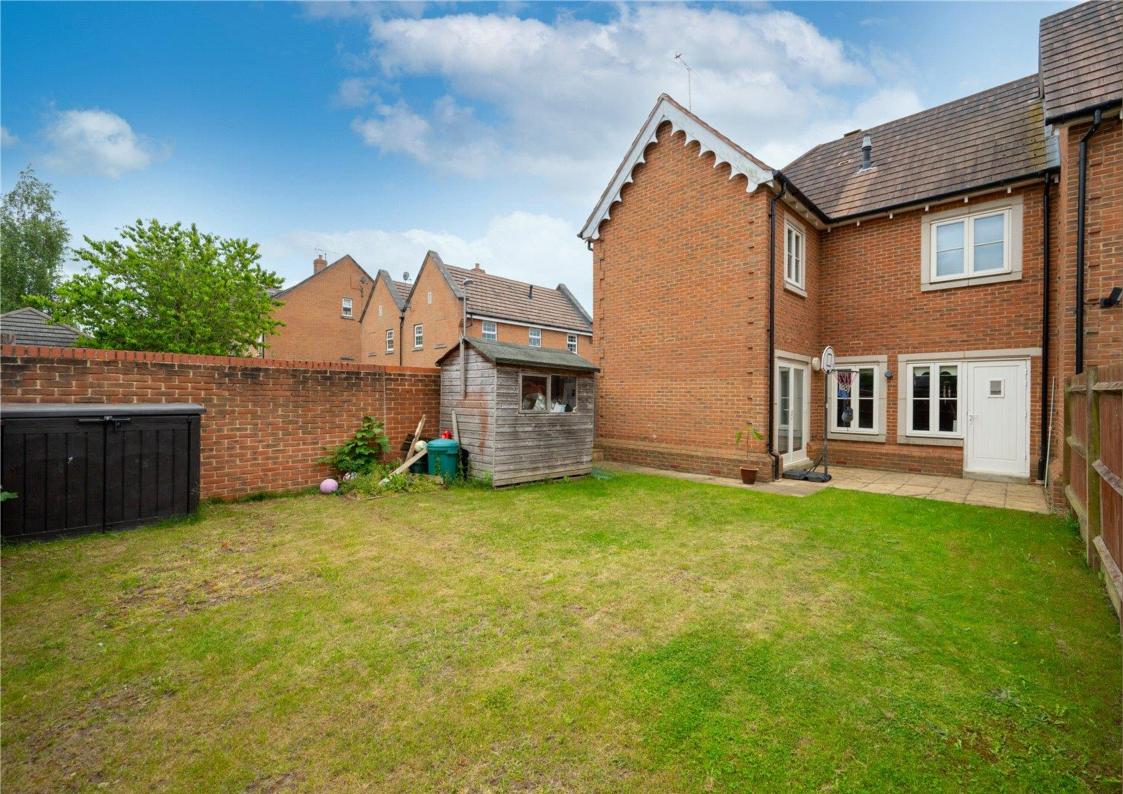

**Guide Price: £675,000** 

The property benefits from approximately 1318 square feet of accommodation arranged over two levels, comprising an entrance hall, guest cloakroom, modern kitchen, living/dining room and a useful study. On the first floor there are four bedrooms, family bathroom and two ensuite shower rooms. Outside leads to a well-maintained rear garden with side access to two allocated parking spaces.

Ensuite Bathroom

Bedroom 2 3.46m x 2.85m (11'4" x 9'4").

**Ensuite Bathroom** 

Bedroom 3 3.46m x 2.84m (11'4" x 9'4").

Bedroom 4 4.19m x 1.99m (13'9" x 6'6").

Bathroom

Garden