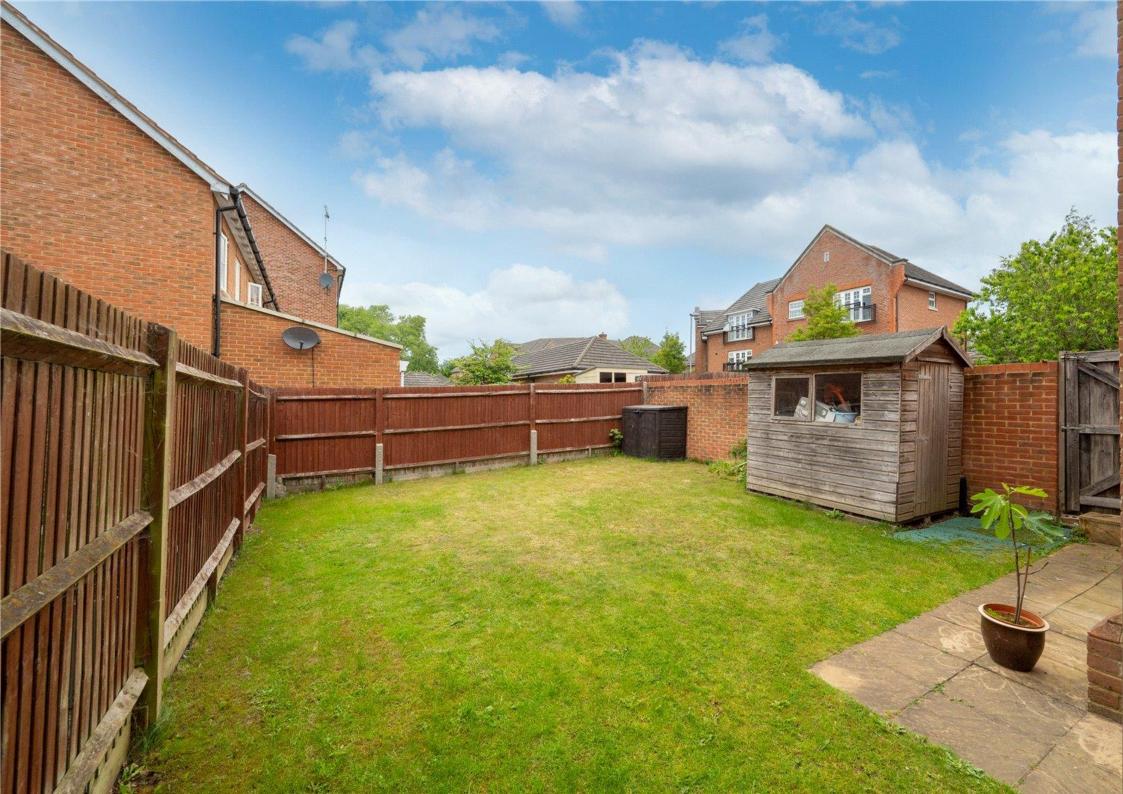

**Guide Price: £675,000** 

The property benefits from approximately 1318 square feet of accommodation arranged over two levels, comprising an entrance hall, guest cloakroom, modern kitchen, living/dining room and a useful study. On the first floor there are four bedrooms, family bathroom and two ensuite shower rooms. Outside leads to a well-maintained rear garden with side access to two allocated parking spaces.

Ensuite Bathroom

Bedroom 2 3.46m x 2.85m (11'4" x 9'4").

**Ensuite Bathroom** 

Bedroom 3 3.46m x 2.84m (11'4" x 9'4").

Bedroom 4 4.19m x 1.99m (13'9" x 6'6").

Bathroom

Garden