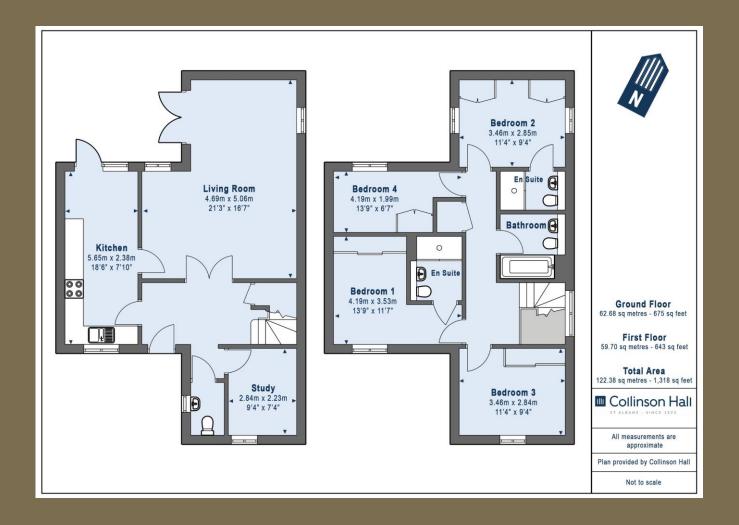

**Guide Price: £675,000** 

The property benefits from approximately 1318 square feet of accommodation arranged over two levels, comprising an entrance hall, guest cloakroom, modern kitchen, living/dining room and a useful study. On the first floor there are four bedrooms, family bathroom and two ensuite shower rooms. Outside leads to a well-maintained rear garden with side access to two allocated parking spaces.

EPC Rating: C 77
Council Tax Band: F

Entrance Hall

Living Room 4.59m x 5.06m (15'1" x 16'7").

Kitchen 5.65m x 2.38m (18'6" x 7'10").

Study 2.84m x 2.23m (9'4" x 7'4").

Cloakroom

Bedroom 1 4.19m x 3.53m (13'9" x 11'7").

Ensuite Bathroom

Bedroom 2 3.46m x 2.85m (11'4" x 9'4").

**Ensuite Bathroom** 

Bedroom 3 3.46m x 2.84m (11'4" x 9'4").

Bedroom 4 4.19m x 1.99m (13'9" x 6'6").

Bathroom

Garden