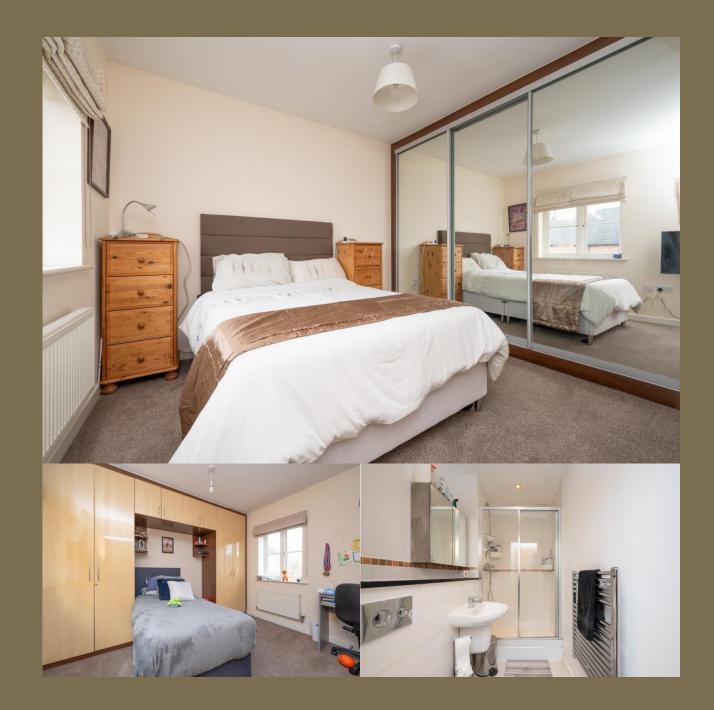

EPC Rating: C 77
Council Tax Band: F

Entrance Hall

Living Room 4.59m x 5.06m (15'1" x 16'7").

Kitchen 5.65m x 2.38m (18'6" x 7'10").

Study 2.84m x 2.23m (9'4" x 7'4").

Cloakroom

Bedroom 1 4.19m x 3.53m (13'9" x 11'7").

Ensuite Bathroom

Bedroom 2 3.46m x 2.85m (11'4" x 9'4").

**Ensuite Bathroom** 

Bedroom 3 3.46m x 2.84m (11'4" x 9'4").

Bedroom 4 4.19m x 1.99m (13'9" x 6'6").

Bathroom

Garden