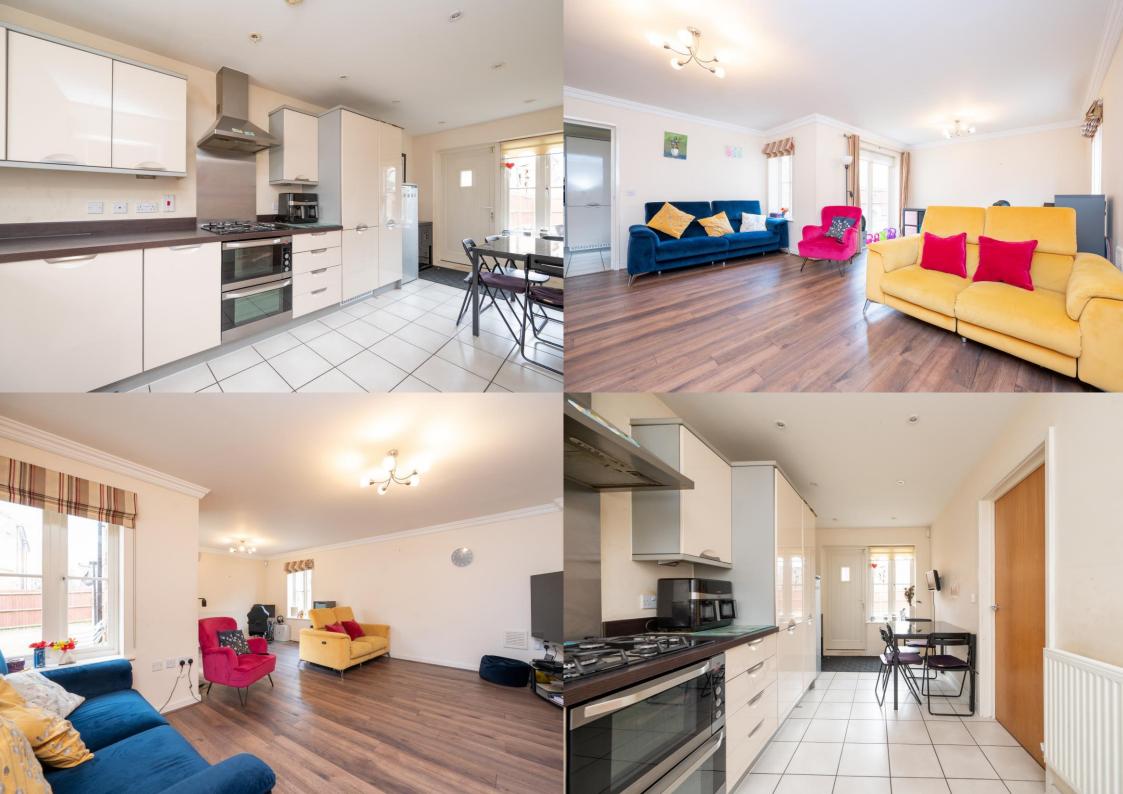

**Guide Price: £650,000** 

The property benefits from approximately 1318 square feet of accommodation arranged over two levels, comprising an entrance hall, guest cloakroom, modern kitchen, living/dining room and a useful study. On the first floor there are four bedrooms, family bathroom and two ensuite shower rooms. Outside leads to a well-maintained rear garden with side access to two allocated parking spaces.

EPC Rating: C 77
Council Tax Band: F

Entrance Hall

Living Room 4.59m x 5.06m (15'1" x 16'7").

Kitchen 5.65m x 2.38m (18'6" x 7'10").

Study 2.84m x 2.23m (9'4" x 7'4").

Cloakroom

Bedroom 1 4.19m x 3.53m (13'9" x 11'7").