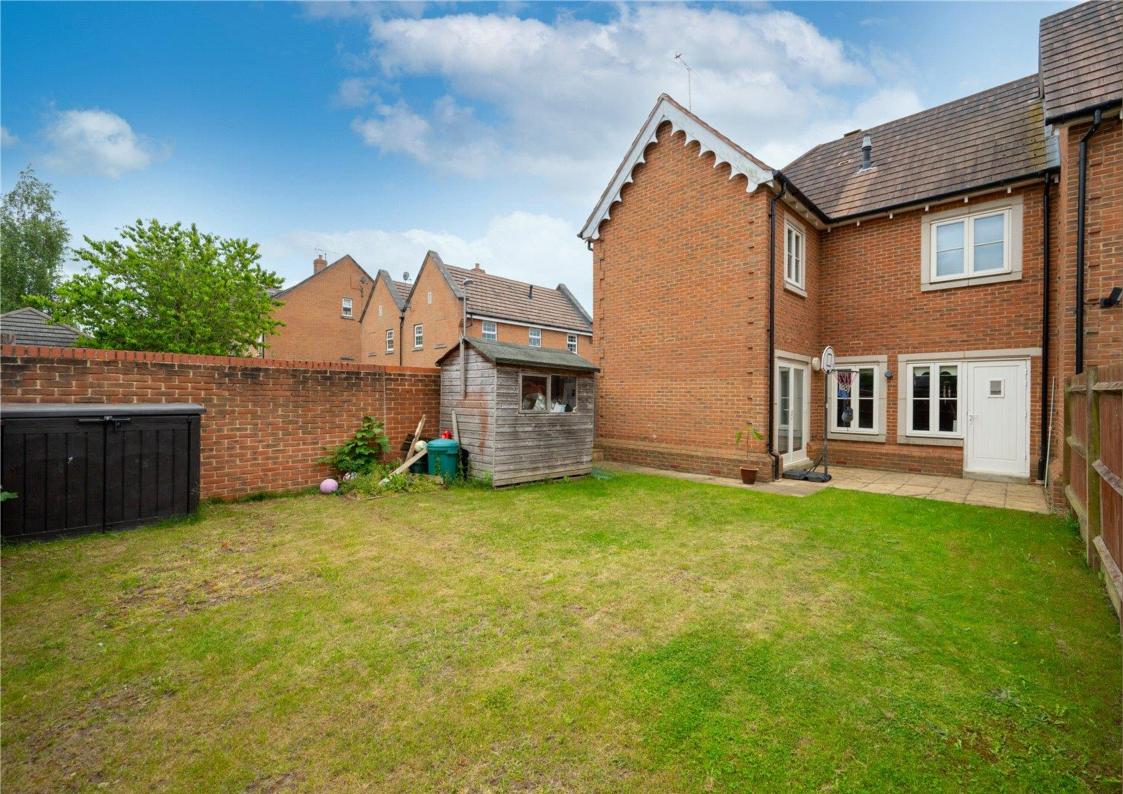

**Guide Price: £650,000** 

The property benefits from approximately 1318 square feet of accommodation arranged over two levels, comprising an entrance hall, guest cloakroom, modern kitchen, living/dining room and a useful study. On the first floor there are four bedrooms, family bathroom and two ensuite shower rooms. Outside leads to a well-maintained rear garden with side access to two allocated parking spaces.

Ensuite Bathroom

Bedroom 2 3.46m x 2.85m (11'4" x 9'4").

**Ensuite Bathroom** 

Bedroom 3 3.46m x 2.84m (11'4" x 9'4").

Bedroom 4 4.19m x 1.99m (13'9" x 6'6").

Bathroom

Garden