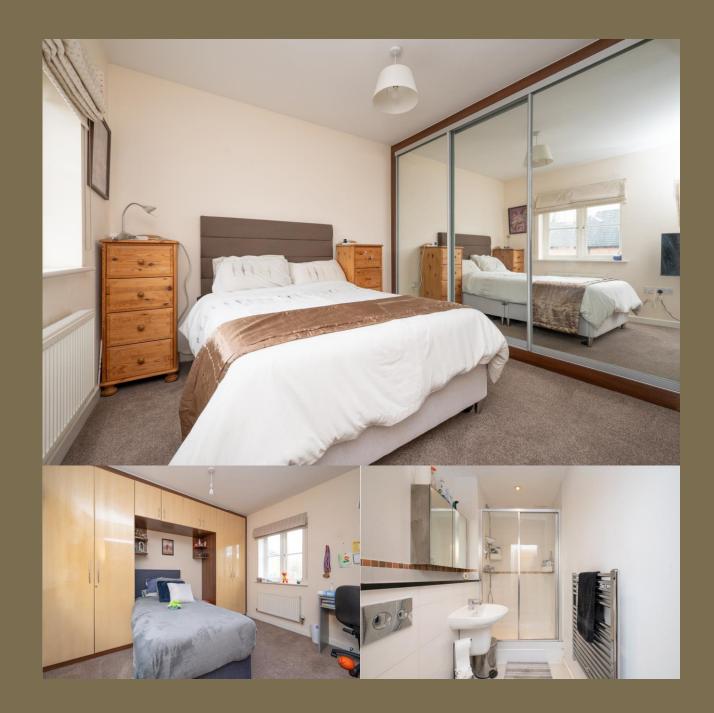

EPC Rating: C 77
Council Tax Band: F

Entrance Hall

Living Room 4.59m x 5.06m (15'1" x 16'7").

Kitchen 5.65m x 2.38m (18'6" x 7'10").

Study 2.84m x 2.23m (9'4" x 7'4").

Cloakroom

Bedroom 1 4.19m x 3.53m (13'9" x 11'7").

Ensuite Bathroom

Bedroom 2 3.46m x 2.85m (11'4" x 9'4").

**Ensuite Bathroom** 

Bedroom 3 3.46m x 2.84m (11'4" x 9'4").

Bedroom 4 4.19m x 1.99m (13'9" x 6'6").

Bathroom

Garden