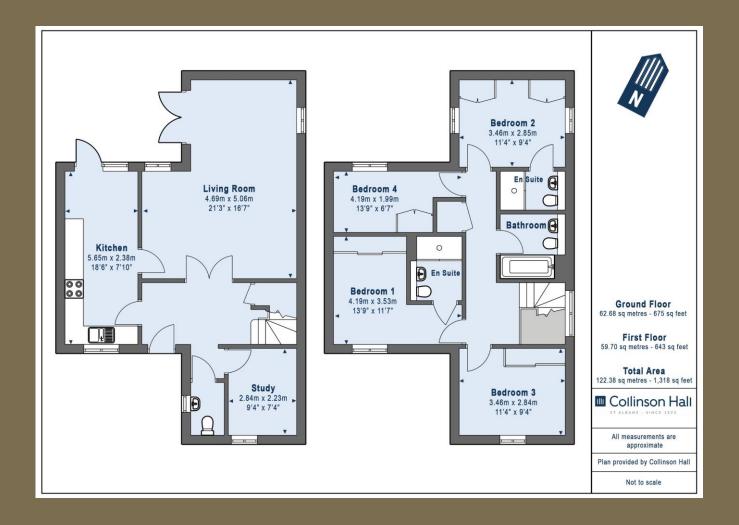

**Guide Price: £650,000** 

The property benefits from approximately 1318 square feet of accommodation arranged over two levels, comprising an entrance hall, guest cloakroom, modern kitchen, living/dining room and a useful study. On the first floor there are four bedrooms, family bathroom and two ensuite shower rooms. Outside leads to a well-maintained rear garden with side access to two allocated parking spaces.

EPC Rating: C 77
Council Tax Band: F

Entrance Hall

Living Room 4.59m x 5.06m (15'1" x 16'7").

Kitchen 5.65m x 2.38m (18'6" x 7'10").

Study 2.84m x 2.23m (9'4" x 7'4").

Cloakroom

Bedroom 1 4.19m x 3.53m (13'9" x 11'7").

Ensuite Bathroom

Bedroom 2 3.46m x 2.85m (11'4" x 9'4").

**Ensuite Bathroom** 

Bedroom 3 3.46m x 2.84m (11'4" x 9'4").

Bedroom 4 4.19m x 1.99m (13'9" x 6'6").

Bathroom

Garden