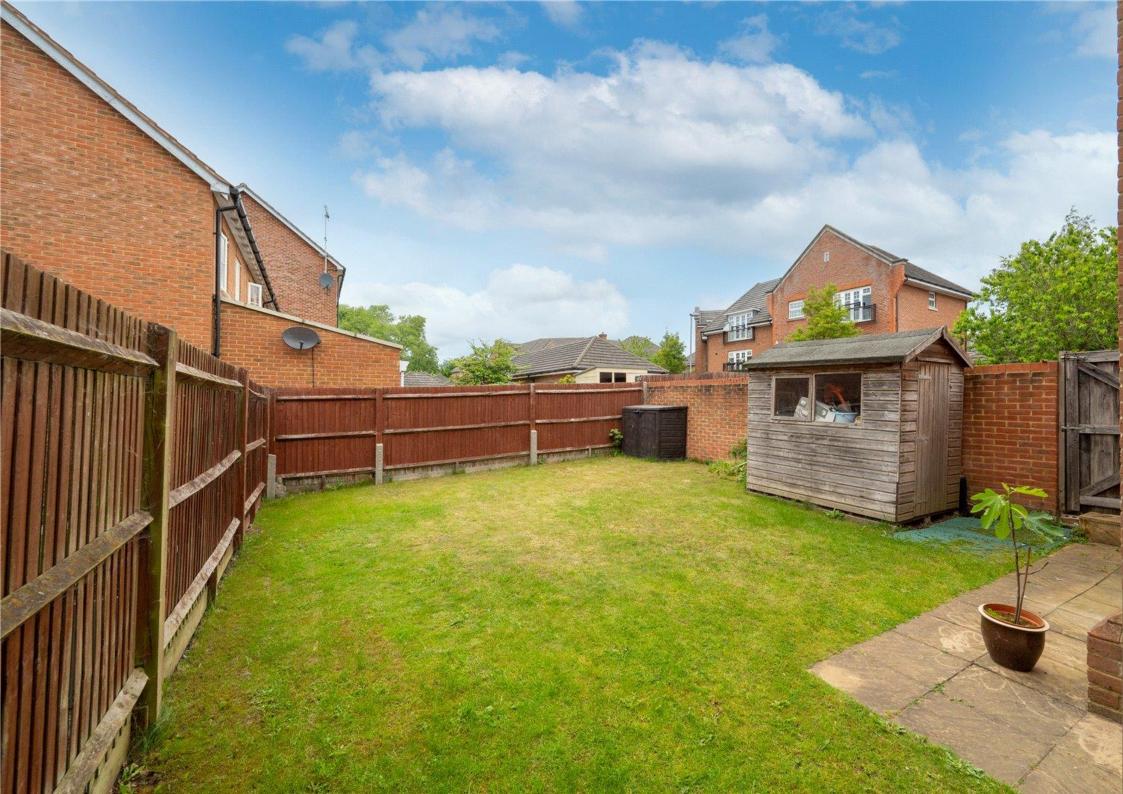

**Guide Price: £650,000** 

The property benefits from approximately 1318 square feet of accommodation arranged over two levels, comprising an entrance hall, guest cloakroom, modern kitchen, living/dining room and a useful study. On the first floor there are four bedrooms, family bathroom and two ensuite shower rooms. Outside leads to a well-maintained rear garden with side access to two allocated parking spaces.

Ensuite Bathroom

Bedroom 2 3.46m x 2.85m (11'4" x 9'4").

**Ensuite Bathroom** 

Bedroom 3 3.46m x 2.84m (11'4" x 9'4").

Bedroom 4 4.19m x 1.99m (13'9" x 6'6").

Bathroom

Garden