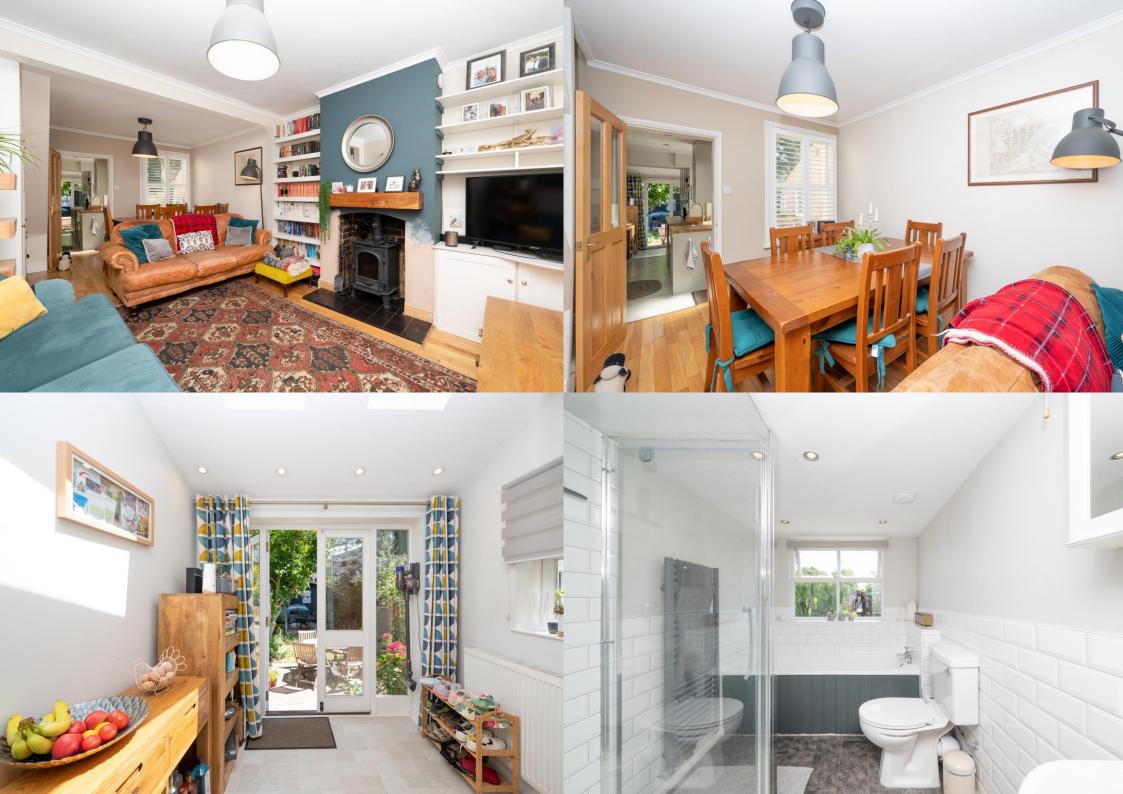

A stunning THREE BEDROOM PERIOD COTTAGE situated within a popular road close to excellent amenities, reputable schools and WALKING DISTANCE to the mainline RAILWAY STATION.

£2,000 per month

To Let Unfurnished

12 Month Tenancy

White Goods: Oven/Hob, Fridge/Freezer, Washing Machine and Dishwasher

Parking: Street Permit Parking

Council Tax: D

Available Date: Mid to End of September (TBC)