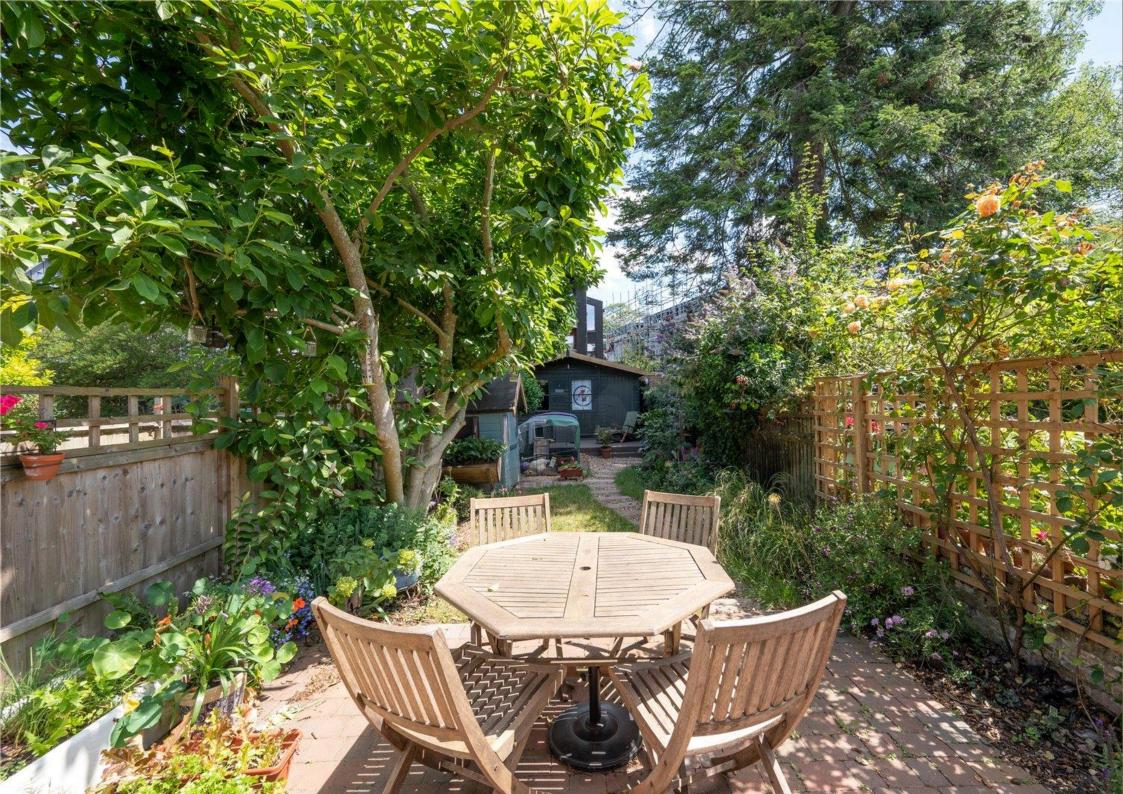

**Guide Price: £675,000** 

The property features separate reception rooms, perfect for entertaining or relaxing, and a modern fitted kitchen that flows into a bright breakfast room with views over the home's private and secluded garden. A guest WC is also conveniently located on the ground floor. Upstairs, the first floor comprises three generously sized bedrooms and access to a well-appointed family bathroom. A staircase leads to the spacious second-floor loft room, which offers additional versatile living space alongside a second bathroom, ideal for guests or a home office. Externally, the rear garden is mainly laid to lawn and provides access to a fully equipped summer house with mains electricity and WiFi, currently being used as a dedicated office space, perfect for remote working.