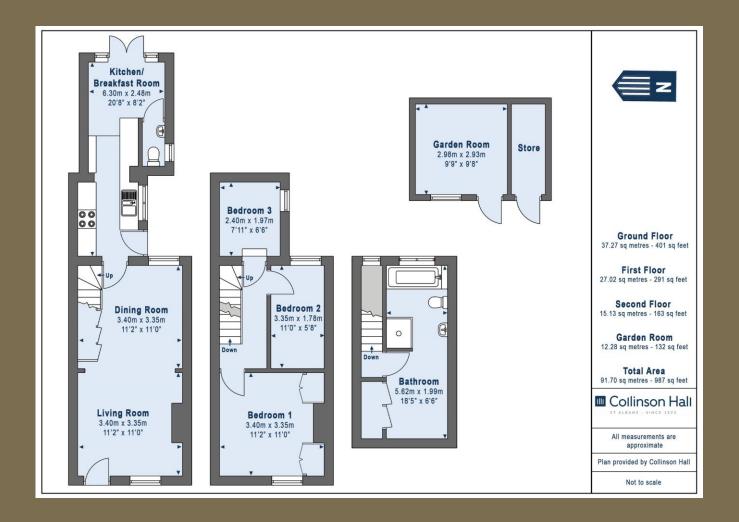

**Guide Price: £675,000** 

The property features separate reception rooms, perfect for entertaining or relaxing, and a modern fitted kitchen that flows into a bright breakfast room with views over the home's private and secluded garden. A guest WC is also conveniently located on the ground floor. Upstairs, the first floor comprises three generously sized bedrooms and access to a well-appointed family bathroom. A staircase leads to the spacious second-floor loft room, which offers additional versatile living space alongside a second bathroom, ideal for guests or a home office. Externally, the rear garden is mainly laid to lawn and provides access to a fully equipped summer house with mains electricity and WiFi, currently being used as a dedicated office space, perfect for remote working.