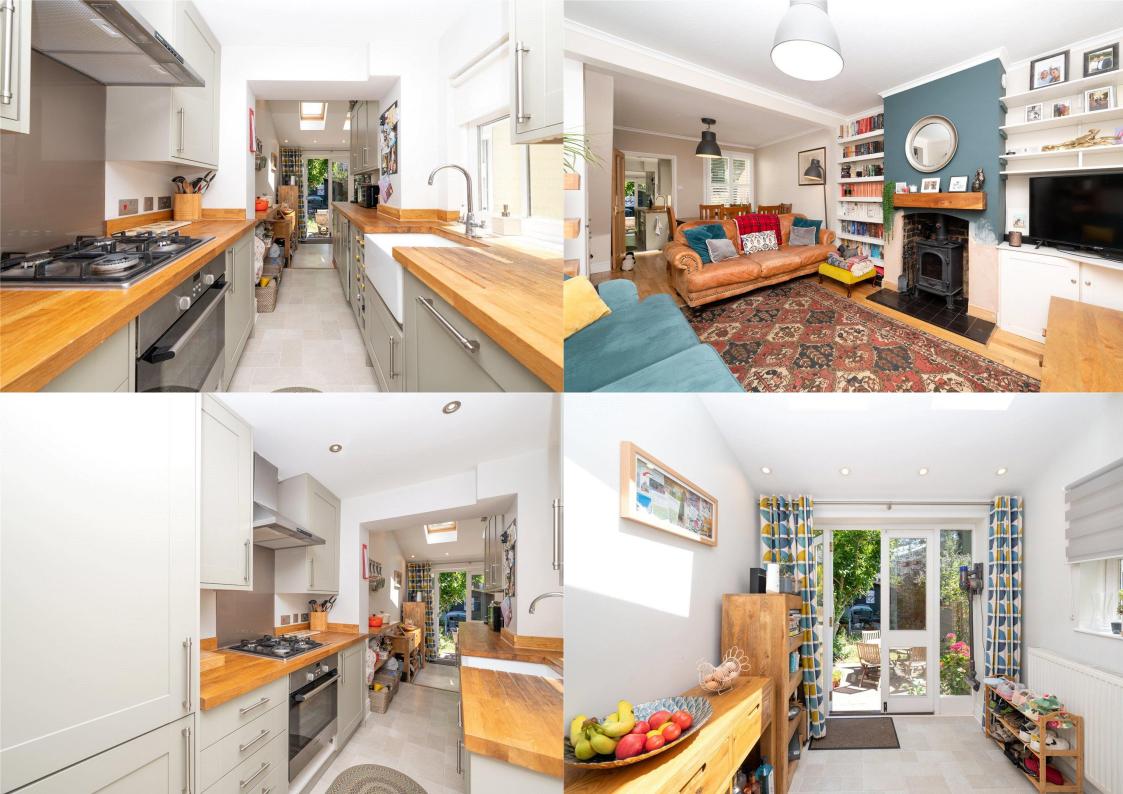

**Guide Price: £675,000** 

The property features separate reception rooms, perfect for entertaining or relaxing, and a modern fitted kitchen that flows into a bright breakfast room with views over the home's private and secluded garden. A guest WC is also conveniently located on the ground floor. Upstairs, the first floor comprises three generously sized bedrooms and access to a well-appointed family bathroom. A staircase leads to the spacious second-floor loft room, which offers additional versatile living space alongside a second bathroom, ideal for guests or a home office. Externally, the rear garden is mainly laid to lawn and provides access to a fully equipped summer house with mains electricity and WiFi, currently being used as a dedicated office space, perfect for remote working.