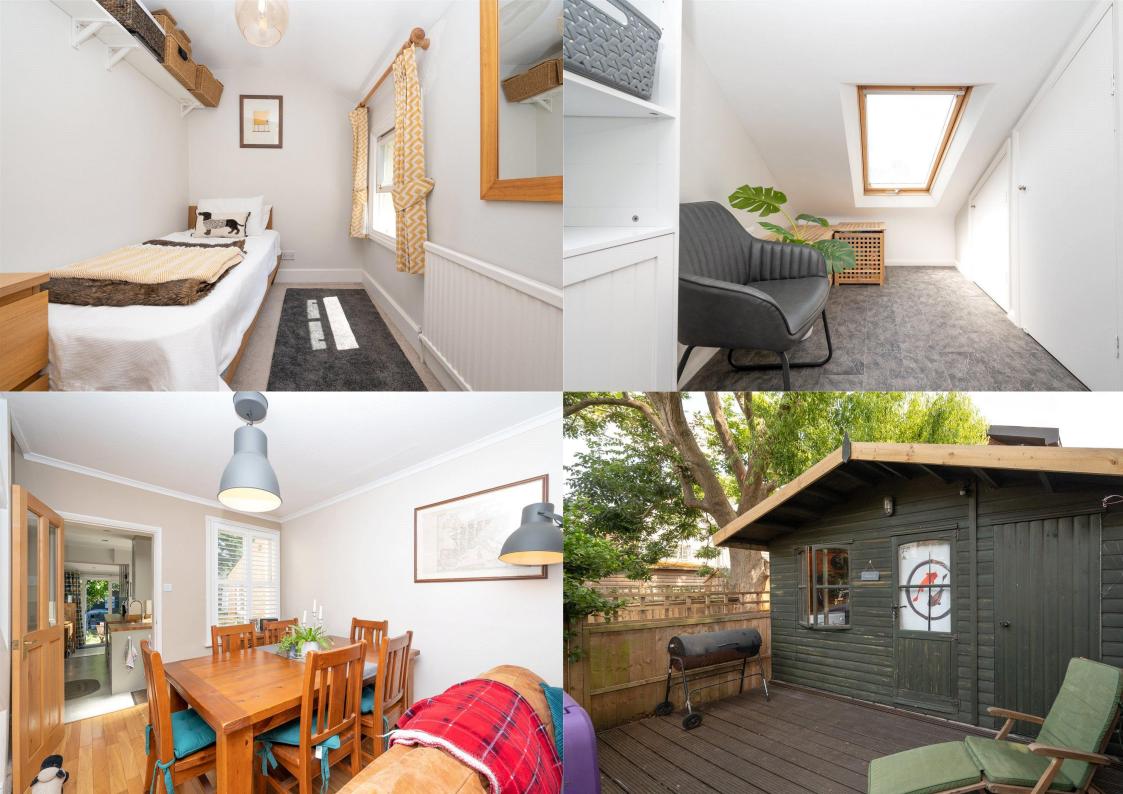

**Guide Price: £675,000** 

The property features separate reception rooms, perfect for entertaining or relaxing, and a modern fitted kitchen that flows into a bright breakfast room with views over the home's private and secluded garden. A guest WC is also conveniently located on the ground floor. Upstairs, the first floor comprises three generously sized bedrooms and access to a well-appointed family bathroom. A staircase leads to the spacious second-floor loft room, which offers additional versatile living space alongside a second bathroom, ideal for guests or a home office. Externally, the rear garden is mainly laid to lawn and provides access to a fully equipped summer house with mains electricity and WiFi, currently being used as a dedicated office space, perfect for remote working.