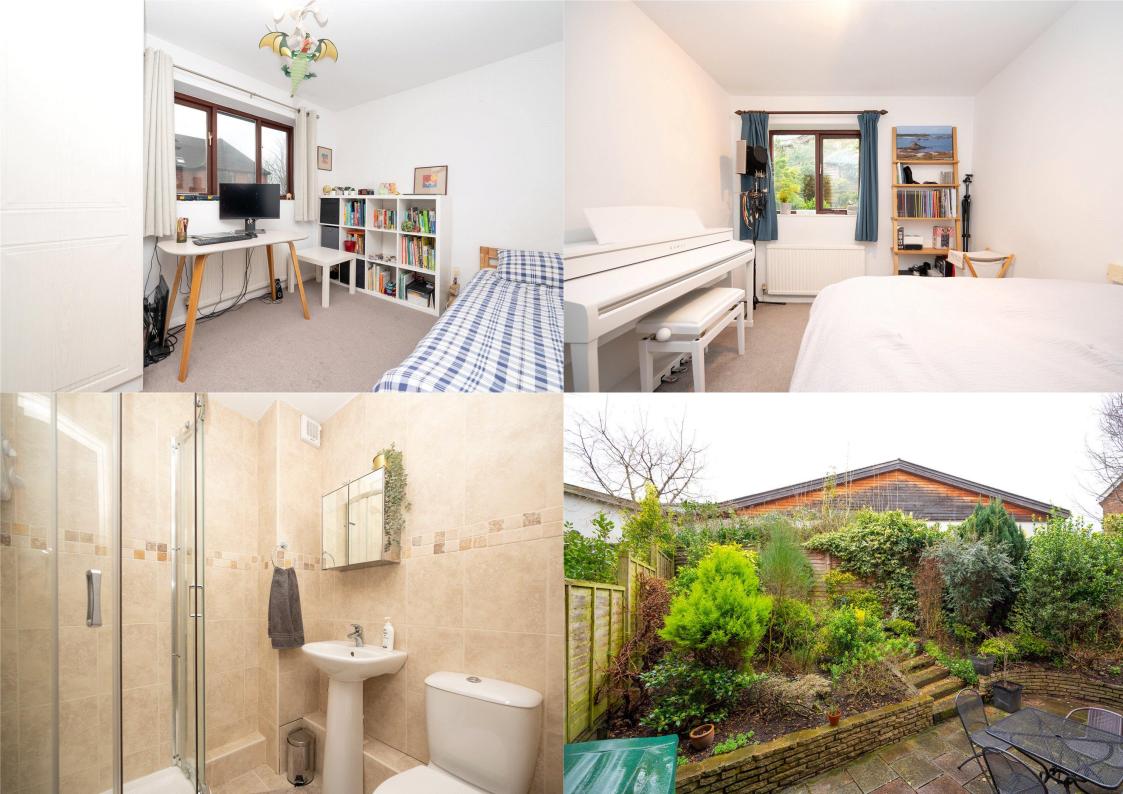

A CENTRALLY LOCATED and well-presented FOUR BEDROOM townhouse on this POPULAR DEVELOPMENT, within walking distance of the city centre, MAINLINE STATION and SOUGHT AFTER local schools.

£2,600 per month

To Let Unfurnished

12 Month Tenancy

White Goods: Oven/Hob, Fridge/Freezer, Dishwasher, Washing Machine and Tumble

Dryer

Parking: One parking space to the side

Council Tax Band: E

EPC Rating: D

Available: 13th April 2024

Open Day: Saturday 16th of March between 11.45am-1pm. Please call for an appointment.