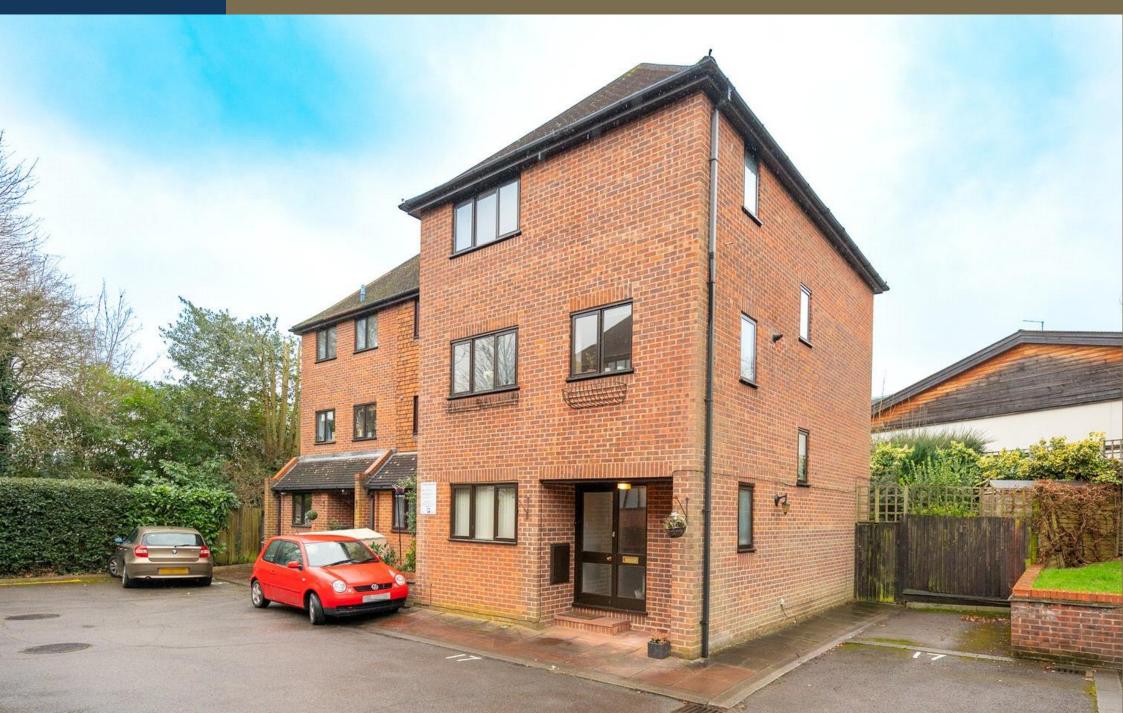

A CENTRALLY LOCATED and well-presented FOUR BEDROOM townhouse on this POPULAR DEVELOPMENT, within walking distance of the city centre, MAINLINE STATION and SOUGHT AFTER local schools.

£2,600 per month

To Let Unfurnished

12 Month Tenancy

White Goods: Oven/Hob, Fridge/Freezer, Dishwasher, Washing Machine and Tumble

Dryer

Parking: One parking space to the side

Council Tax Band: E

EPC Rating: D

Available: 13th April 2024

Open Day: Saturday 16th of March between 11.45am-1pm. Please call for an appointment.