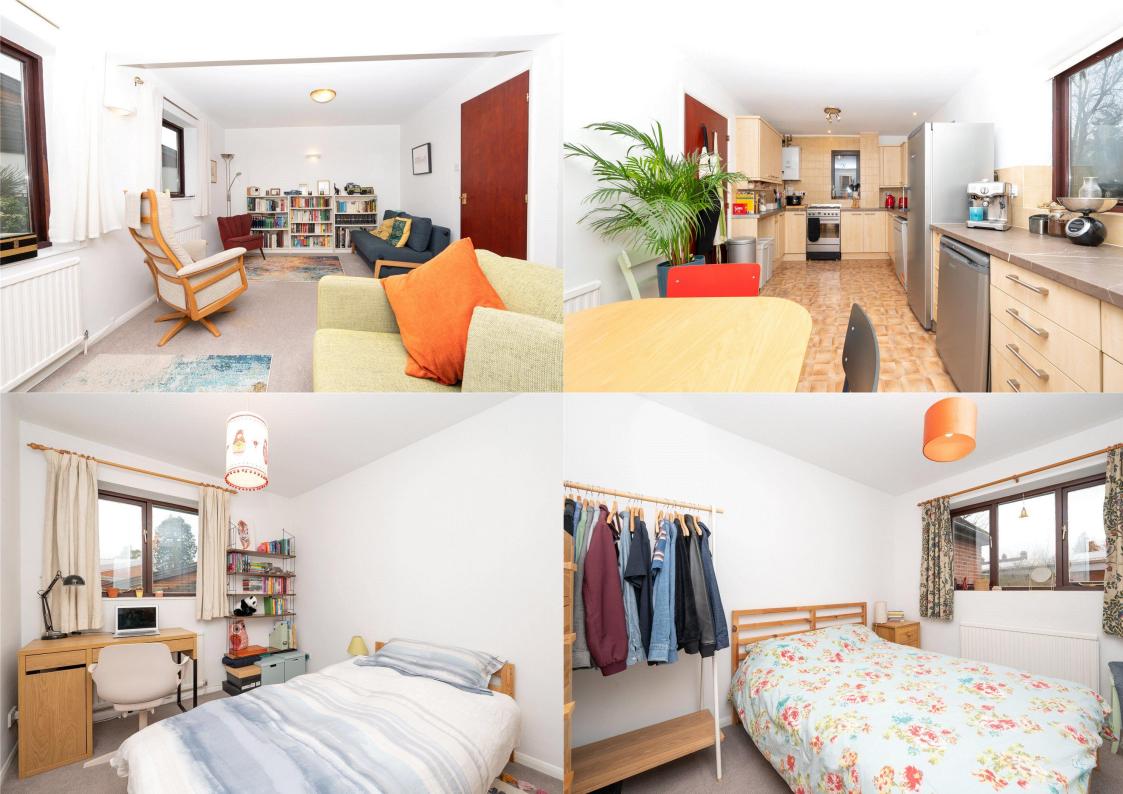

A CENTRALLY LOCATED and well-presented FOUR BEDROOM townhouse on this POPULAR DEVELOPMENT, within walking distance of the city centre, MAINLINE STATION and SOUGHT AFTER local schools.

£2,600 per month

To Let Unfurnished

12 Month Tenancy

White Goods: Oven/Hob, Fridge/Freezer, Dishwasher, Washing Machine and Tumble

Dryer

Parking: One parking space to the side

Council Tax Band: E

EPC Rating: D

Available: 13th April 2024

Open Day: Saturday 16th of March between 11.45am-1pm. Please call for an appointment.