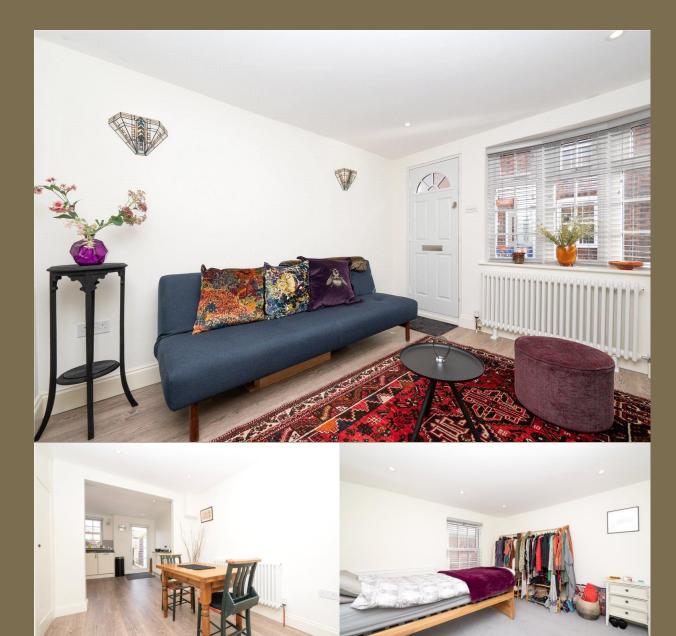

## Asking Price: £525,000

The property has undergone a significant refurbishment, including a new roof, refitted kitchen and shower room.

The accommodation is arranged over two levels and comprises a sitting room with bespoke fitted storage and feature fire-place, light and airy dining room, and a refitted modern kitchen. On the first floor there are two bedrooms and a stylish shower room. The loft is boarded with new boiler and water cylinder.

## Entrance

Living Room 3.37m x 3.22m (11'1" x 10'7").

Dining Room 2.53m x 2.40m (8'4" x 7'10").

Kitchen 3.13m x 3.04m (10'3" x 10').

Bedroom 1 3.40m x 3.22m (11'2" x 10'7").

Bedroom 2 3.24m x 1.57m (10'8" x 5'2").