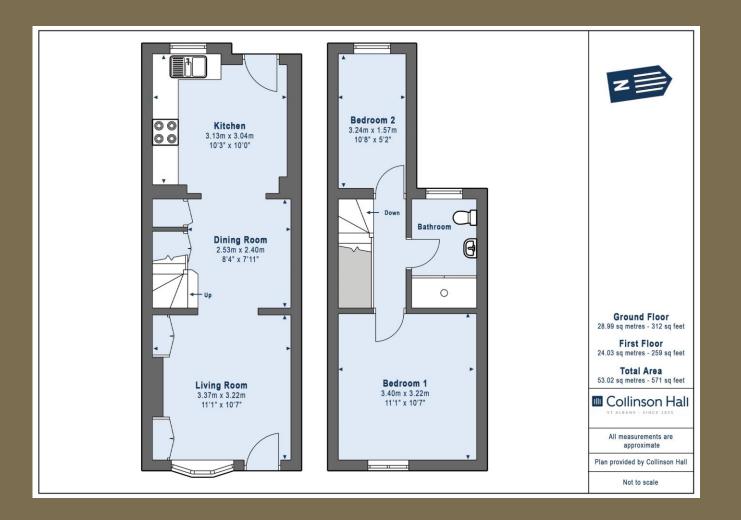

## Entrance

Living Room 3.37m x 3.22m (11'1" x 10'7").

Dining Room 2.53m x 2.40m (8'4" x 7'10").

Kitchen 3.13m x 3.04m (10'3" x 10').

Bedroom 1 3.40m x 3.22m (11'2" x 10'7").

Bedroom 2 3.24m x 1.57m (10'8" x 5'2").