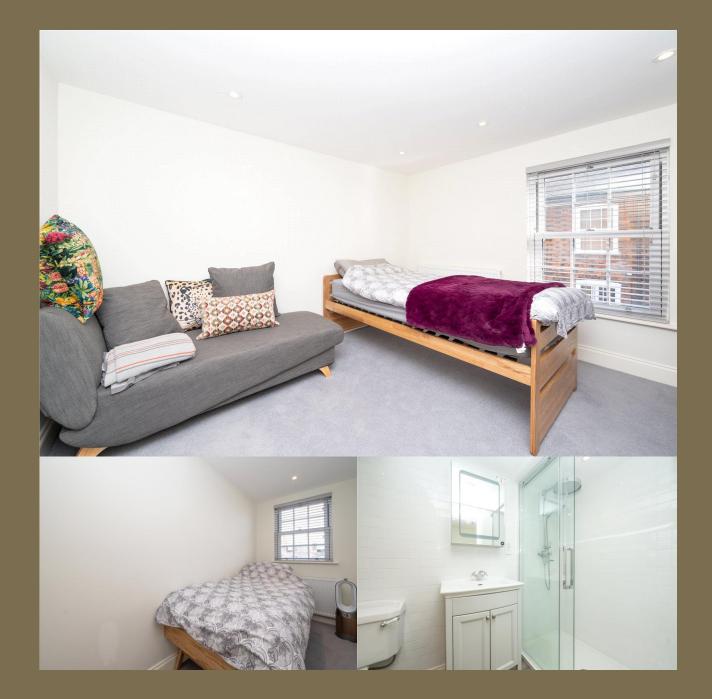

## Asking Price: £525,000

The property has undergone a significant refurbishment, including a new roof, refitted kitchen and shower room.

The accommodation is arranged over two levels and comprises a sitting room with bespoke fitted storage and feature fire-place, light and airy dining room, and a refitted modern kitchen. On the first floor there are two bedrooms and a stylish shower room. The loft is boarded with new boiler and water cylinder.

## Entrance

Living Room 3.37m x 3.22m (11'1" x 10'7").

Dining Room 2.53m x 2.40m (8'4" x 7'10").

Kitchen 3.13m x 3.04m (10'3" x 10').

Bedroom 1 3.40m x 3.22m (11'2" x 10'7").

Bedroom 2 3.24m x 1.57m (10'8" x 5'2").

Bathroom

Garden