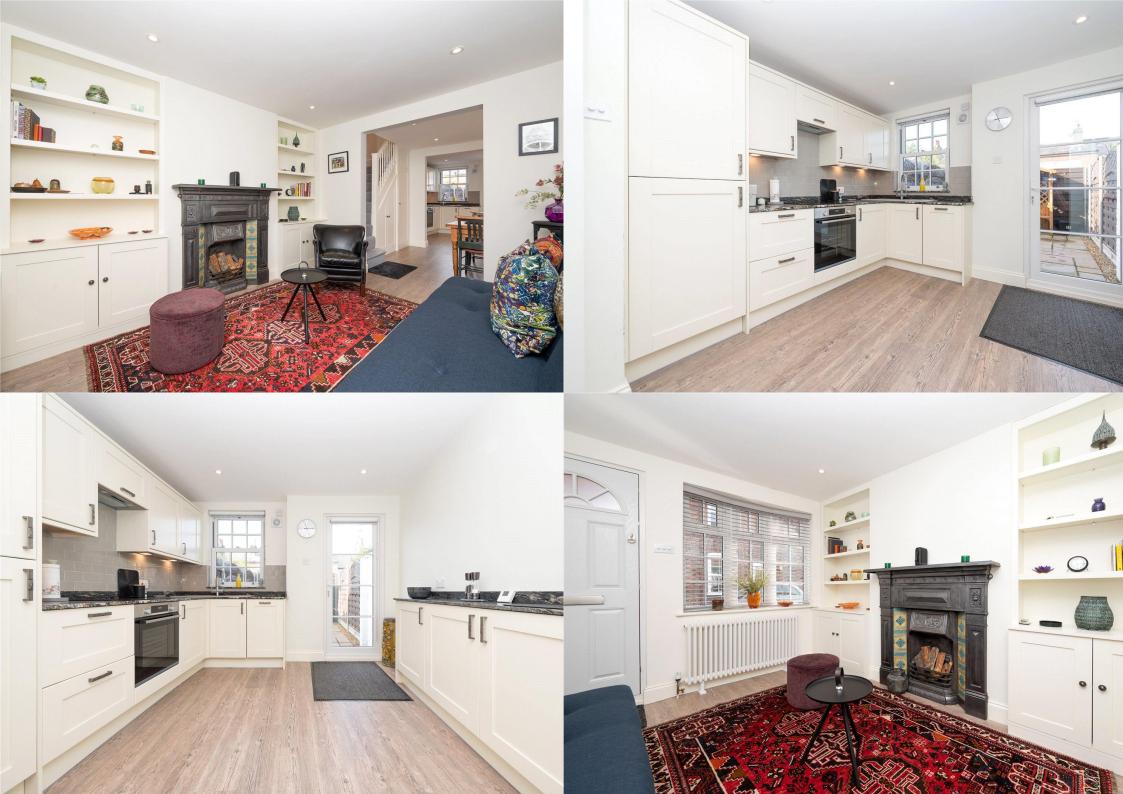

## Asking Price: £525,000

The property has undergone a significant refurbishment, including a new roof, refitted kitchen and shower room.

The accommodation is arranged over two levels and comprises a sitting room with bespoke fitted storage and feature fire-place, light and airy dining room, and a refitted modern kitchen. On the first floor there are two bedrooms and a stylish shower room. The loft is boarded with new boiler and water cylinder.

## Entrance

Living Room 3.37m x 3.22m (11'1" x 10'7").

Dining Room 2.53m x 2.40m (8'4" x 7'10").

Kitchen 3.13m x 3.04m (10'3" x 10').

Bedroom 1 3.40m x 3.22m (11'2" x 10'7").

Bedroom 2 3.24m x 1.57m (10'8" x 5'2").