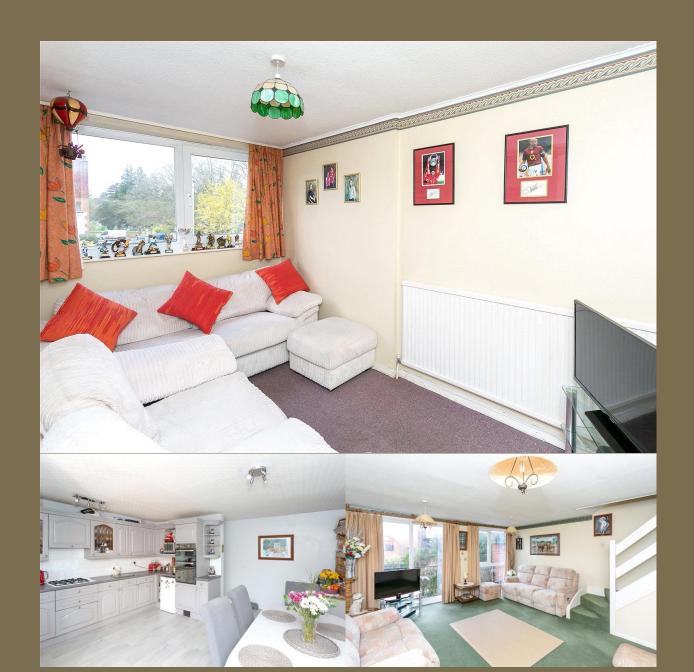

Asking Price: £550,000

The property benefits from approximately 1400 square feet of accommodation arranged over three levels comprising the ground floor with an entrance hall, cloakroom, bedroom four/reception room, and spacious living room with delightful sun terrace. The basement leads to an open plan kitchen/dining room, utility area and integral garage. On the first floor there are three bedrooms, family bathroom and access to loft space.

## **Entrance Hall**

**Kitchen/Diner** 4.85m x 4.60m (15'11" x 15'1").

# **Utility Room**

**Lounge** 5.00m x 4.64m (16'5" x 15'3").

**Reception Room** 4.04m x 2.52m (13'3" x 8'3").

## <u>WC</u>

**Bedroom 1** 3.00m x 4.64m (9'10" x 15'3").

Bedroom 2 4.26m x 2.57m (14' x 8'5").

Bedroom 3 3.22m x 1.98m (10'7" x 6'6").

Bathroom 1.74m x 2.00m (5'9" x 6'7").