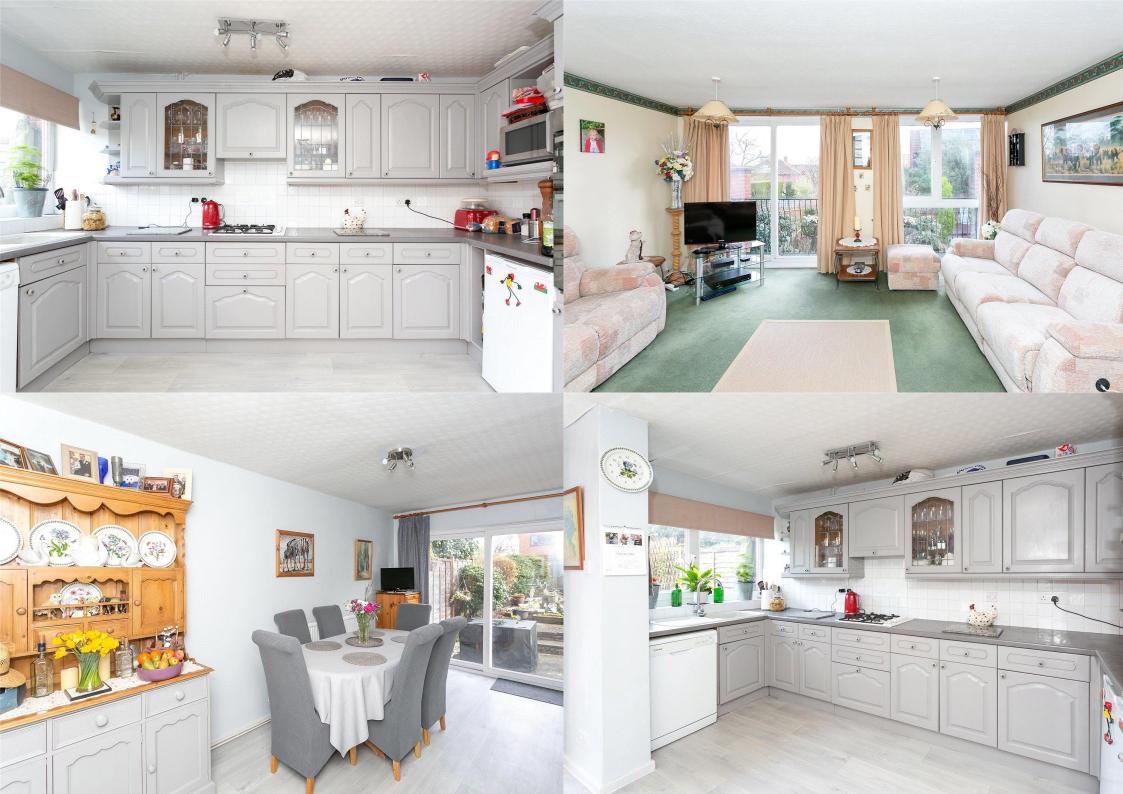

## **Entrance Hall**

**Kitchen/Diner** 4.85m x 4.60m (15'11" x 15'1").

# **Utility Room**

**Lounge** 5.00m x 4.64m (16'5" x 15'3").

**Reception Room** 4.04m x 2.52m (13'3" x 8'3").