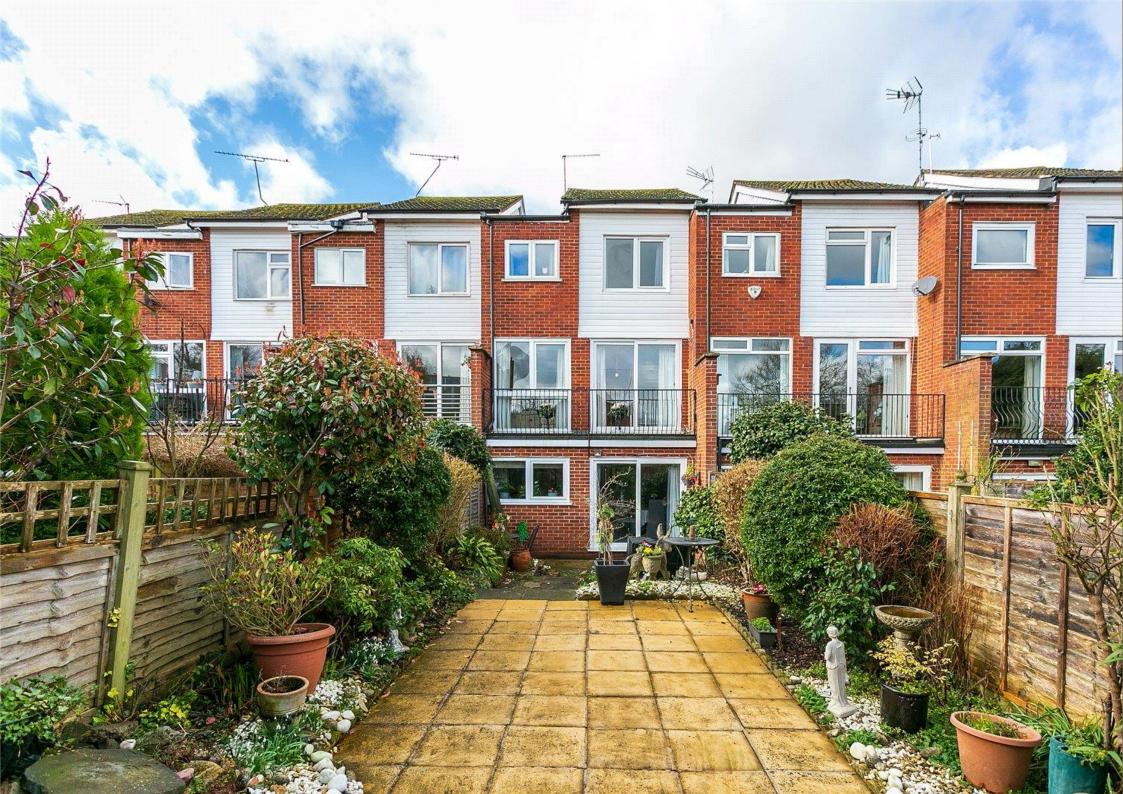

Outside, the driveway provides off road parking and to the back of the property leads to a good size low maintenance rear garden. Granary Close is well positioned to take advantage of the extensive range of restaurants, local pubs, excellent schools and open spaces that the village has to offer.

#### **Garden**

**Garage** 5.11m x 2.37m (16'9" x 7'9").