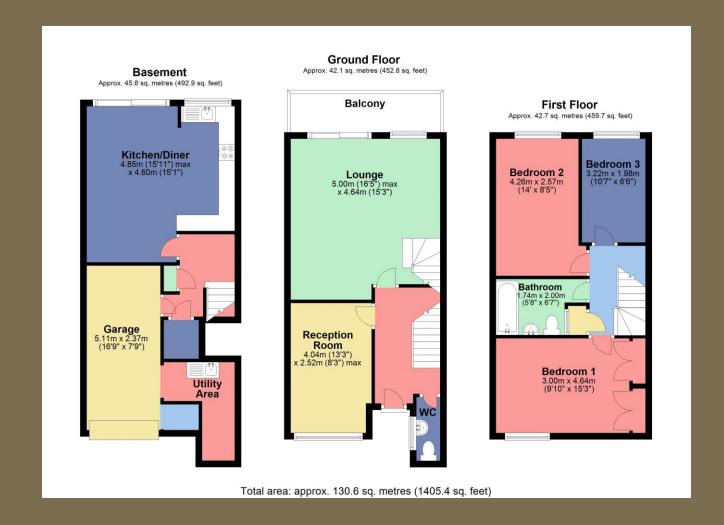

Asking Price: £550,000

The property benefits from approximately 1400 square feet of accommodation arranged over three levels comprising the ground floor with an entrance hall, cloakroom, bedroom four/reception room, and spacious living room with delightful sun terrace. The basement leads to an open plan kitchen/dining room, utility area and integral garage. On the first floor there are three bedrooms, family bathroom and access to loft space.

## **Entrance Hall**

**Kitchen/Diner** 4.85m x 4.60m (15'11" x 15'1").

# **Utility Room**

**Lounge** 5.00m x 4.64m (16'5" x 15'3").

**Reception Room** 4.04m x 2.52m (13'3" x 8'3").

## <u>WC</u>

**Bedroom 1** 3.00m x 4.64m (9'10" x 15'3").

Bedroom 2 4.26m x 2.57m (14' x 8'5").

Bedroom 3 3.22m x 1.98m (10'7" x 6'6").

Bathroom 1.74m x 2.00m (5'9" x 6'7").

#### **Garden**

**Garage** 5.11m x 2.37m (16'9" x 7'9").