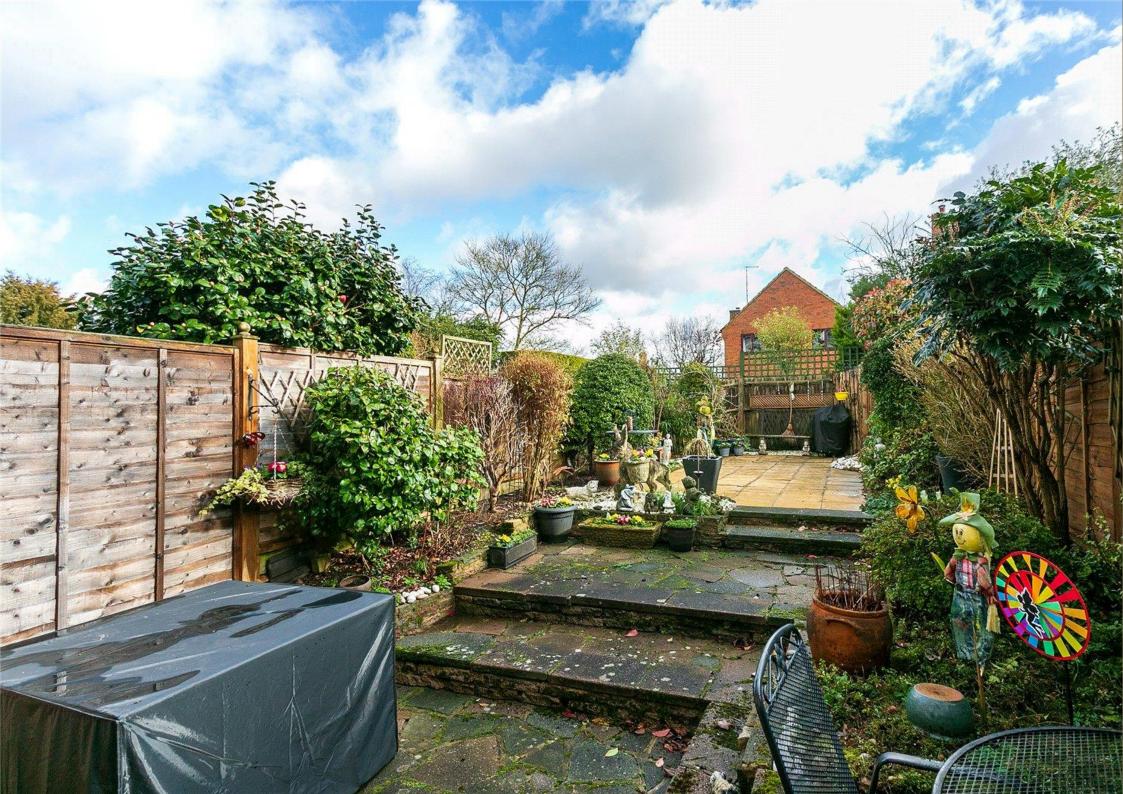

Outside, the driveway provides off road parking and to the back of the property leads to a good size low maintenance rear garden. Granary Close is well positioned to take advantage of the extensive range of restaurants, local pubs, excellent schools and open spaces that the village has to offer.

#### **Garden**

**Garage** 5.11m x 2.37m (16'9" x 7'9").