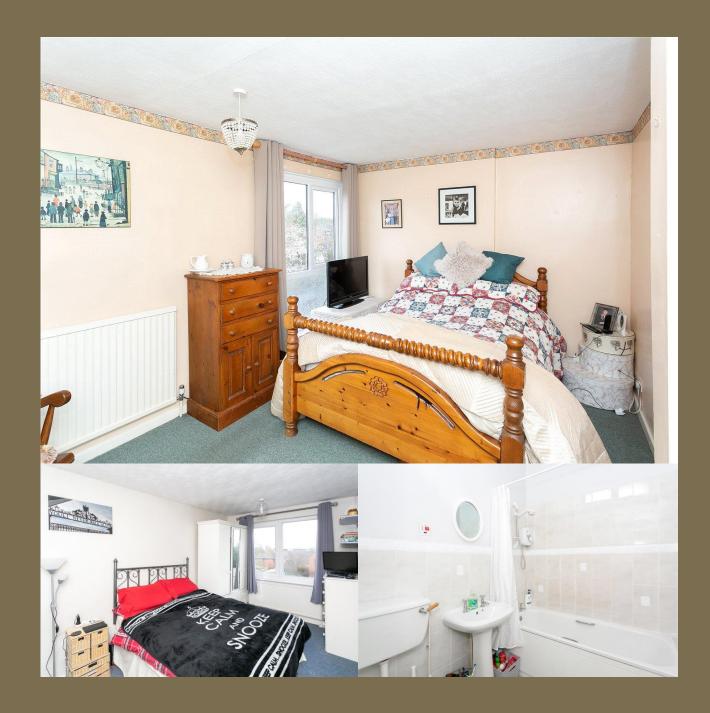

## <u>WC</u>

**Bedroom 1** 3.00m x 4.64m (9'10" x 15'3").

Bedroom 2 4.26m x 2.57m (14' x 8'5").

Bedroom 3 3.22m x 1.98m (10'7" x 6'6").

Bathroom 1.74m x 2.00m (5'9" x 6'7").