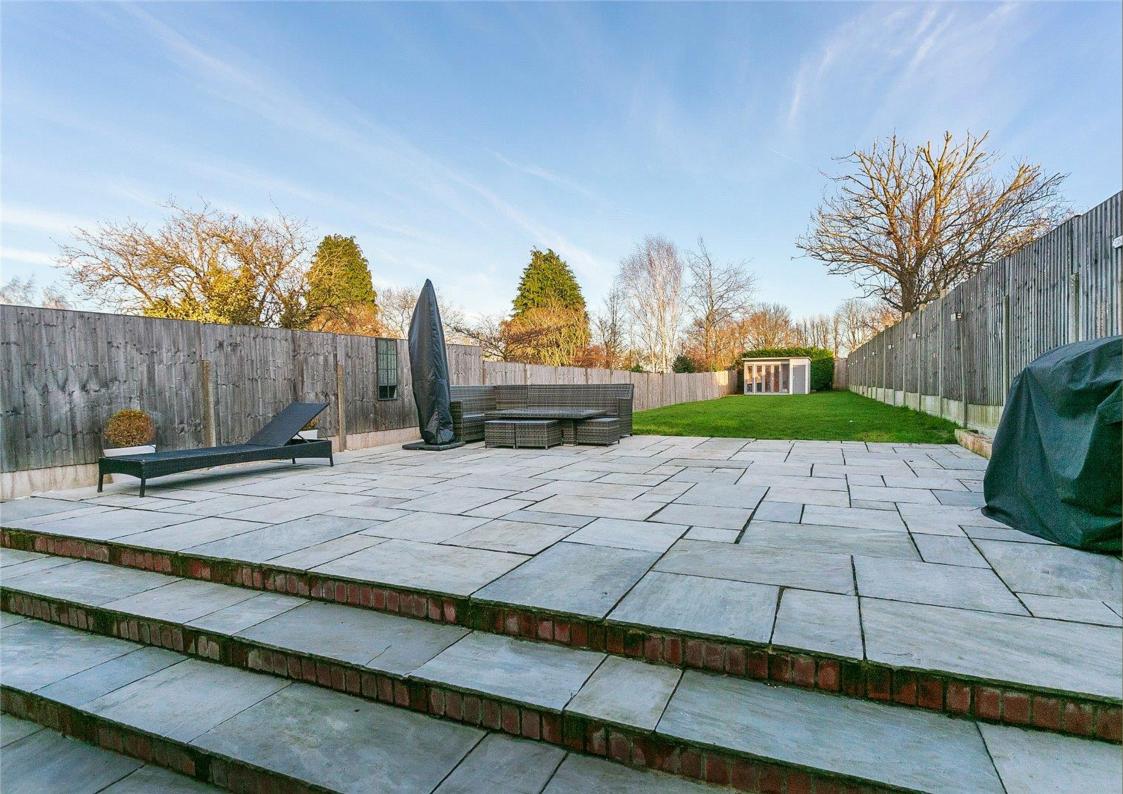

## Guide Price: £875,000

The property benefits from a ground floor extension creating a spacious family home. The accommodation is arranged over two levels and comprises an entrance hall which is complemented by a guest cloakroom, spacious sitting room, bedroom with stylish ensuite shower room, and excellent walk-in wardrobe. To the rear of the property is a useful utility room and a fabulous open-plan kitchen/dining room complemented by a stylish centre island, highquality integral appliances and bi-folding doors opening to the rear garden. On the first floor, there are three bedrooms, a modern bathroom and access to loft space. Outside the driveway provides off-road parking for several cars with side access to a good size landscaped rear garden. In our opinion, this already good-sized family home offers excellent potential for further extension subject to obtaining the necessary planning consents.

Bedroom 1 3.33m x 3.34m (10'11" x 10'11").
Bedroom 2 3.94m x 3.02m (12'11" x 9'11").
Bedroom 4 2.94m x 2.95m (9'8" x 9'8").
Bathroom 1.61m x 1.59m (5'3" x 5'3").

Garden