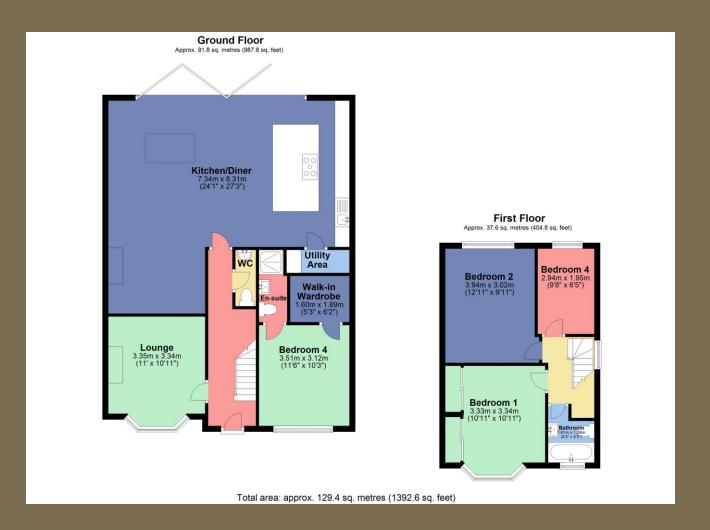

Entrance Hall

Lounge 3.35m x 3.34m (11' x 10'11"). Kitchen/Diner 7.34m x 8.31m (24'1" x 27'3").

Utility Area

WC

Bedroom 3 3.51m x 3.12m (11'6" x 10'3").

Walk in Wardrobe *1.60m x 1.89m (5'3" x 6'2")*.

Ensuite Shower room

Bedroom 1 3.33m x 3.34m (10'11" x 10'11").
Bedroom 2 3.94m x 3.02m (12'11" x 9'11").
Bedroom 4 2.94m x 2.95m (9'8" x 9'8").
Bathroom 1.61m x 1.59m (5'3" x 5'3").

Garden