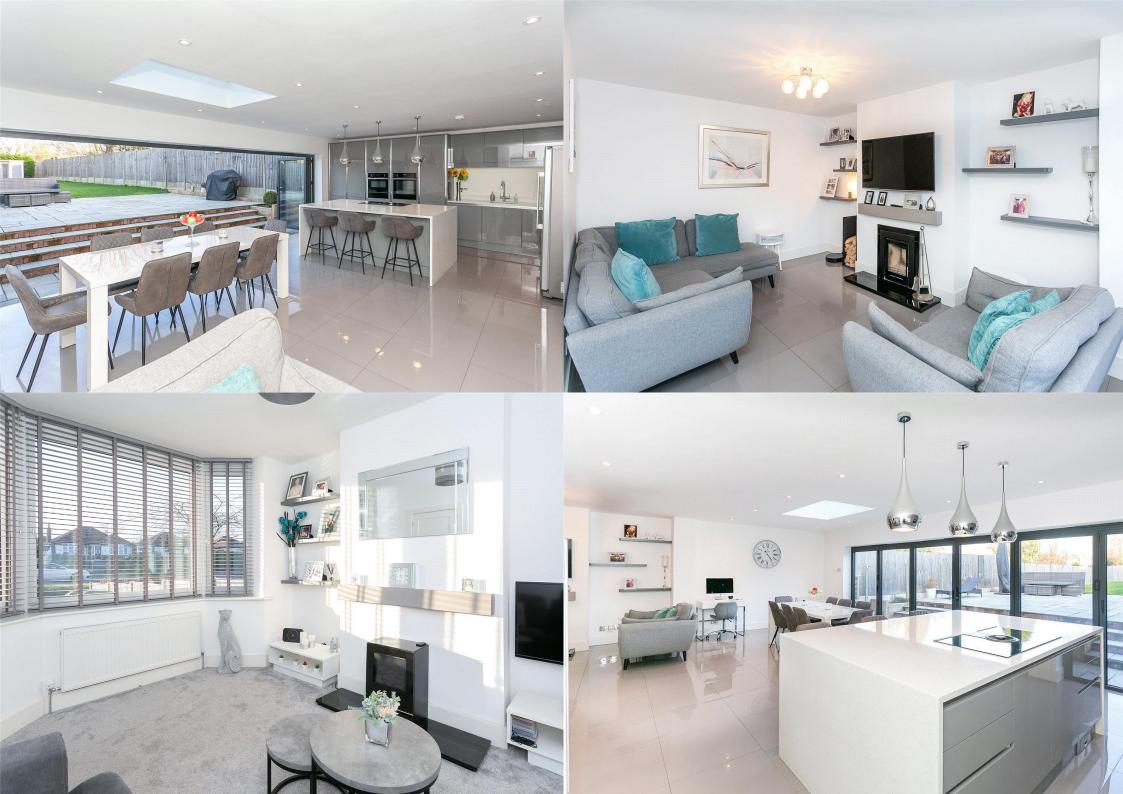

## Guide Price: £875,000

The property benefits from a ground floor extension creating a spacious family home. The accommodation is arranged over two levels and comprises an entrance hall which is complemented by a guest cloakroom, spacious sitting room, bedroom with stylish ensuite shower room, and excellent walk-in wardrobe. To the rear of the property is a useful utility room and a fabulous open-plan kitchen/dining room complemented by a stylish centre island, highquality integral appliances and bi-folding doors opening to the rear garden. On the first floor, there are three bedrooms, a modern bathroom and access to loft space. Outside the driveway provides off-road parking for several cars with side access to a good size landscaped rear garden. In our opinion, this already good-sized family home offers excellent potential for further extension subject to obtaining the necessary planning consents.

Entrance Hall

Lounge 3.35m x 3.34m (11' x 10'11"). Kitchen/Diner 7.34m x 8.31m (24'1" x 27'3").

Utility Area

WC

Bedroom 3 3.51m x 3.12m (11'6" x 10'3").

Walk in Wardrobe *1.60m x 1.89m (5'3" x 6'2")*.

Ensuite Shower room