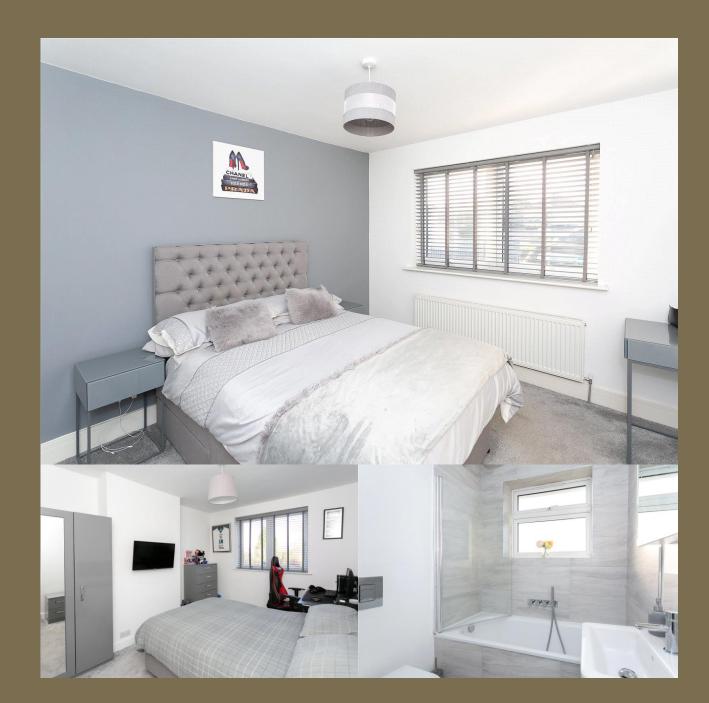

## Guide Price: £875,000

The property benefits from a ground floor extension creating a spacious family home. The accommodation is arranged over two levels and comprises an entrance hall which is complemented by a guest cloakroom, spacious sitting room, bedroom with stylish ensuite shower room, and excellent walk-in wardrobe. To the rear of the property is a useful utility room and a fabulous open-plan kitchen/dining room complemented by a stylish centre island, highquality integral appliances and bi-folding doors opening to the rear garden. On the first floor, there are three bedrooms, a modern bathroom and access to loft space. Outside the driveway provides off-road parking for several cars with side access to a good size landscaped rear garden. In our opinion, this already good-sized family home offers excellent potential for further extension subject to obtaining the necessary planning consents.

Bedroom 1 3.33m x 3.34m (10'11" x 10'11").
Bedroom 2 3.94m x 3.02m (12'11" x 9'11").
Bedroom 4 2.94m x 2.95m (9'8" x 9'8").
Bathroom 1.61m x 1.59m (5'3" x 5'3").

Garden