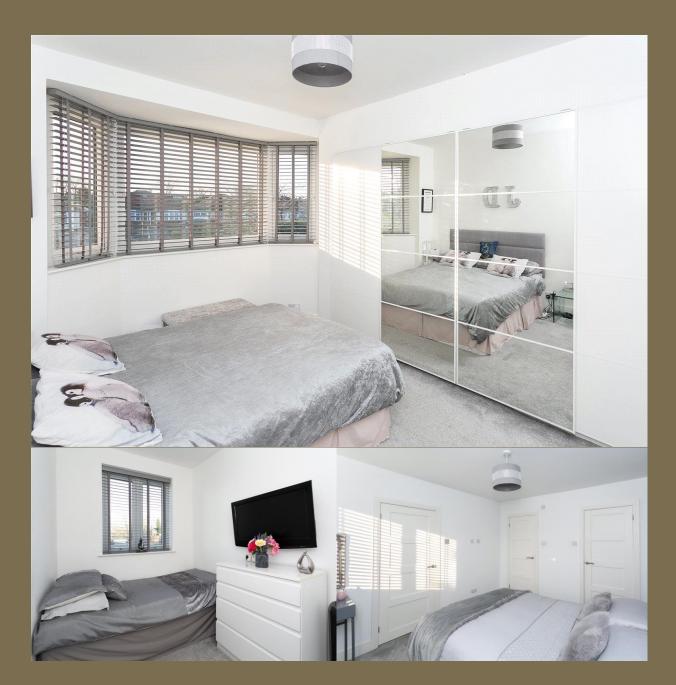

## Guide Price: £875,000

The property benefits from a ground floor extension creating a spacious family home. The accommodation is arranged over two levels and comprises an entrance hall which is complemented by a guest cloakroom, spacious sitting room, bedroom with stylish ensuite shower room, and excellent walk-in wardrobe. To the rear of the property is a useful utility room and a fabulous open-plan kitchen/dining room complemented by a stylish centre island, highquality integral appliances and bi-folding doors opening to the rear garden. On the first floor, there are three bedrooms, a modern bathroom and access to loft space. Outside the driveway provides off-road parking for several cars with side access to a good size landscaped rear garden. In our opinion, this already good-sized family home offers excellent potential for further extension subject to obtaining the necessary planning consents.

Entrance Hall

Lounge 3.35m x 3.34m (11' x 10'11"). Kitchen/Diner 7.34m x 8.31m (24'1" x 27'3").

Utility Area

WC

Bedroom 3 3.51m x 3.12m (11'6" x 10'3").

Walk in Wardrobe *1.60m x 1.89m (5'3" x 6'2")*.

Ensuite Shower room

Bedroom 1 3.33m x 3.34m (10'11" x 10'11").
Bedroom 2 3.94m x 3.02m (12'11" x 9'11").
Bedroom 4 2.94m x 2.95m (9'8" x 9'8").
Bathroom 1.61m x 1.59m (5'3" x 5'3").

Garden