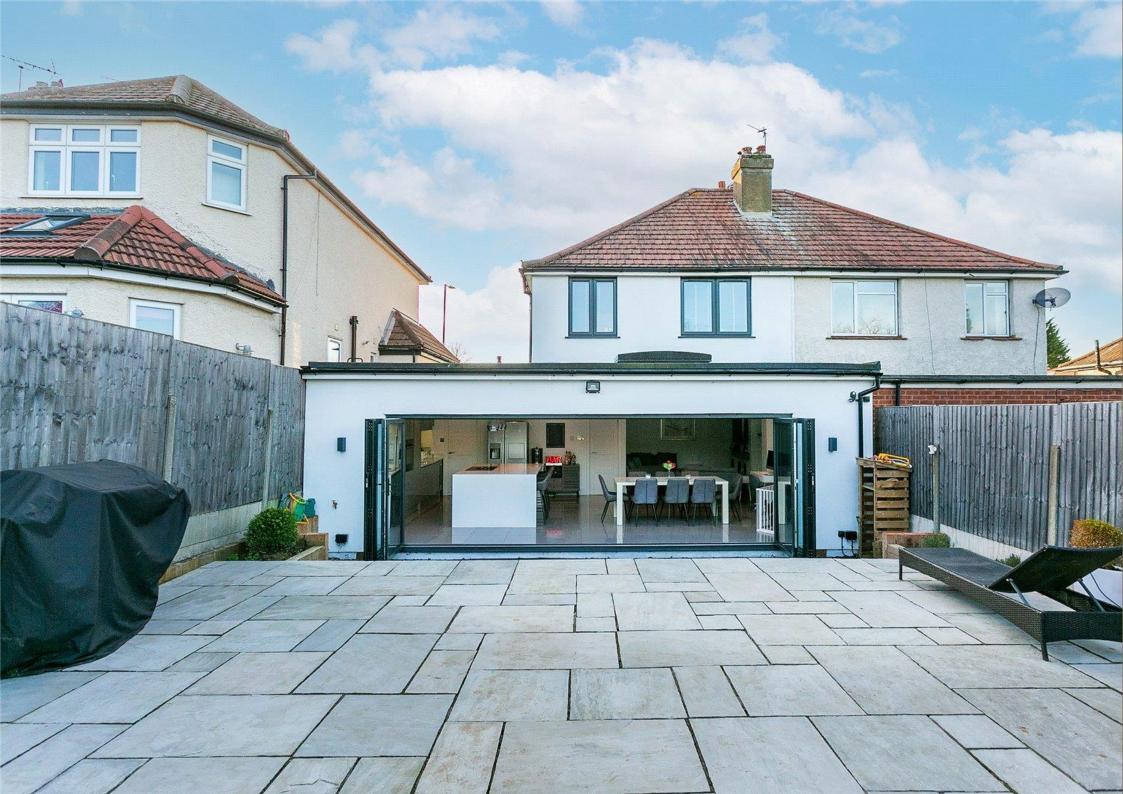

## Guide Price: £875,000

The property benefits from a ground floor extension creating a spacious family home. The accommodation is arranged over two levels and comprises an entrance hall which is complemented by a guest cloakroom, spacious sitting room, bedroom with stylish ensuite shower room, and excellent walk-in wardrobe. To the rear of the property is a useful utility room and a fabulous open-plan kitchen/dining room complemented by a stylish centre island, highquality integral appliances and bi-folding doors opening to the rear garden. On the first floor, there are three bedrooms, a modern bathroom and access to loft space. Outside the driveway provides off-road parking for several cars with side access to a good size landscaped rear garden. In our opinion, this already good-sized family home offers excellent potential for further extension subject to obtaining the necessary planning consents.

Bedroom 1 3.33m x 3.34m (10'11" x 10'11").
Bedroom 2 3.94m x 3.02m (12'11" x 9'11").
Bedroom 4 2.94m x 2.95m (9'8" x 9'8").
Bathroom 1.61m x 1.59m (5'3" x 5'3").

Garden