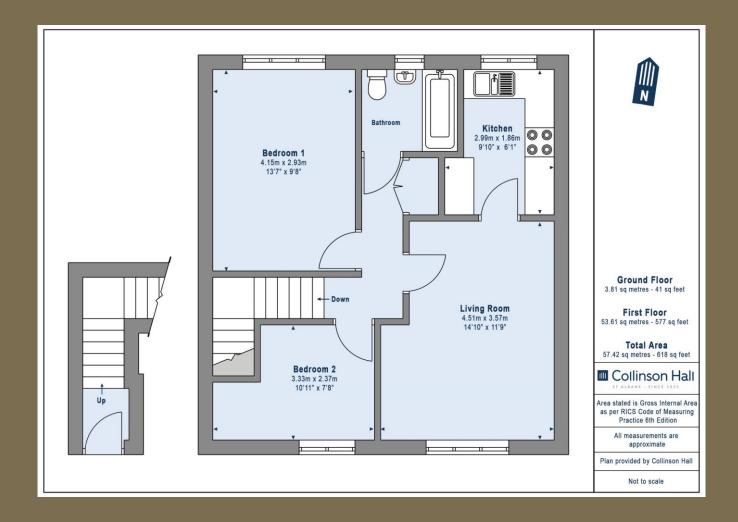

A TWO BEDROOM first floor MAISONETTE situated in a small CUL-DE-SAC on the eastern side of the City, conveniently placed for local shops, schools and EXCELLENT ROAD LINKS for the M1, M25 and A1M.

£1,350 per month