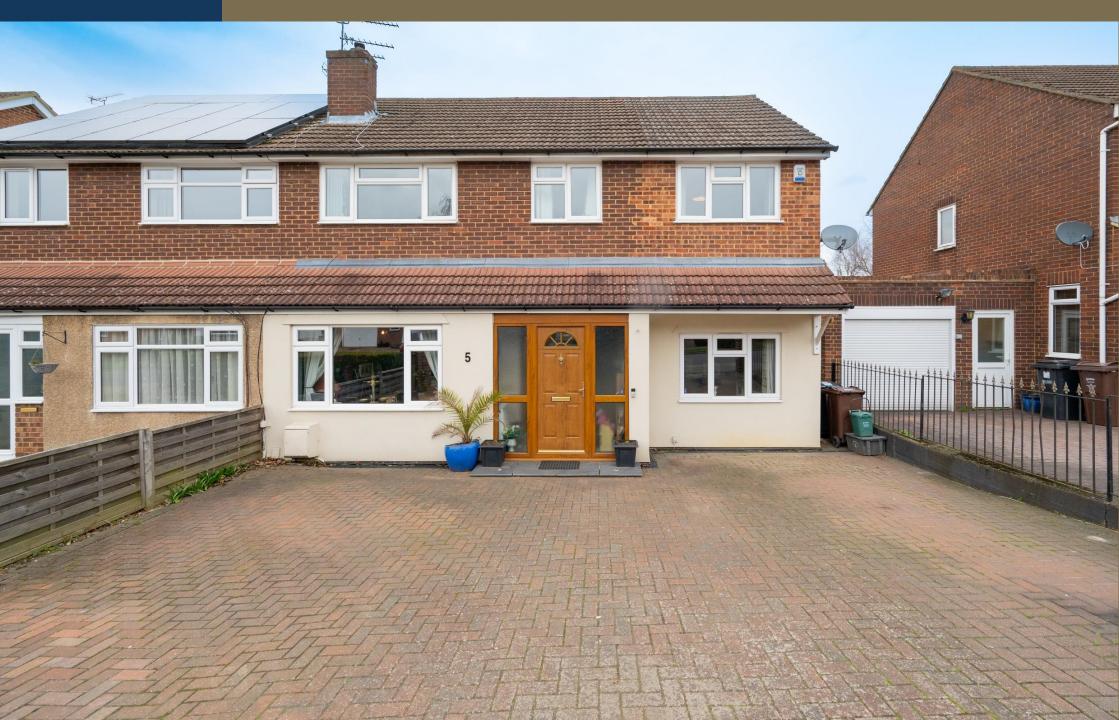

A SPACIOUS and WELL EXTENDED five bedroom semi-detached FAMILY HOME situated on a POPULAR road, close to excellent local schools and within walking distance of the MAINLINE station.

£2,800 per month

To Let Unfurnished

12 Month Tenancy

White Goods: Oven/Hob, Fridge/Freezer, Dishwasher, Washing Machine and Tumble Dryer

Parking: Driveway

Council Tax: F

Available: Monday 1st August 2022

Open Day: Saturday 19th March 2pm - 4pm