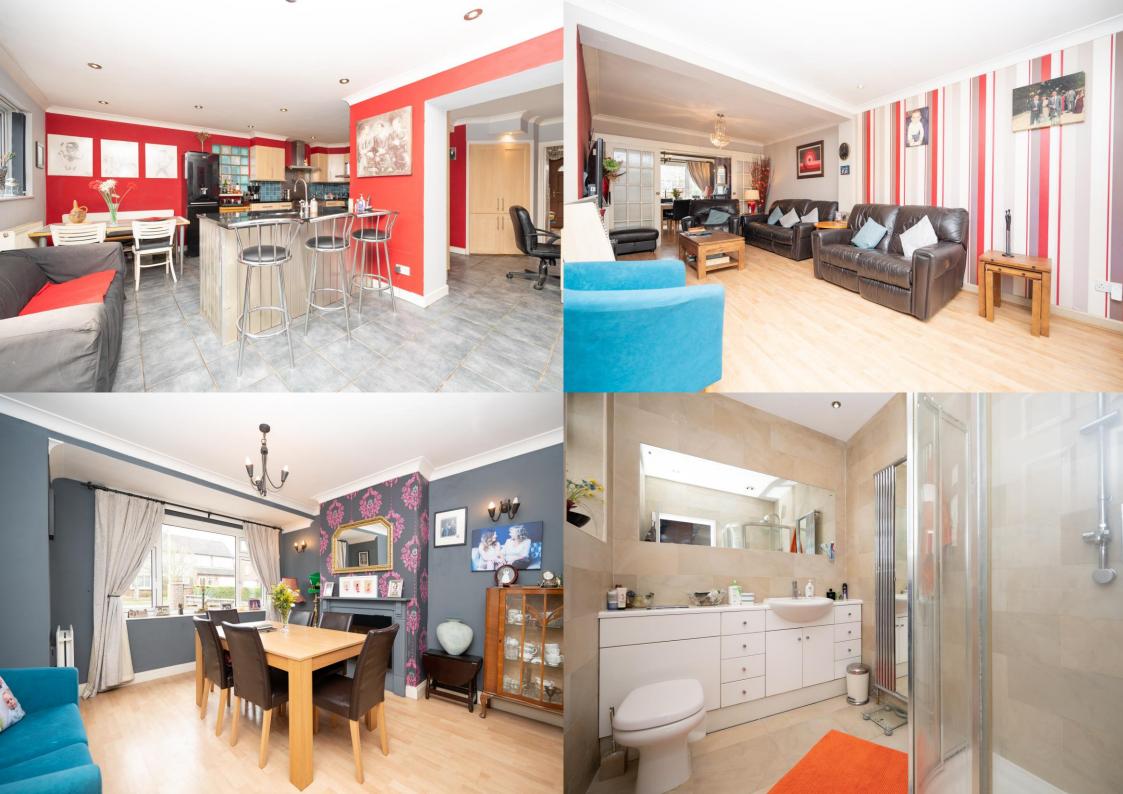

A SPACIOUS and WELL EXTENDED five bedroom semi-detached FAMILY HOME situated on a POPULAR road, close to excellent local schools and within walking distance of the MAINLINE station.

£2,800 per month

To Let Unfurnished

12 Month Tenancy

White Goods: Oven/Hob, Fridge/Freezer, Dishwasher, Washing Machine and Tumble Dryer

Parking: Driveway

Council Tax: F

Available: Monday 1st August 2022

Open Day: Saturday 19th March 2pm - 4pm