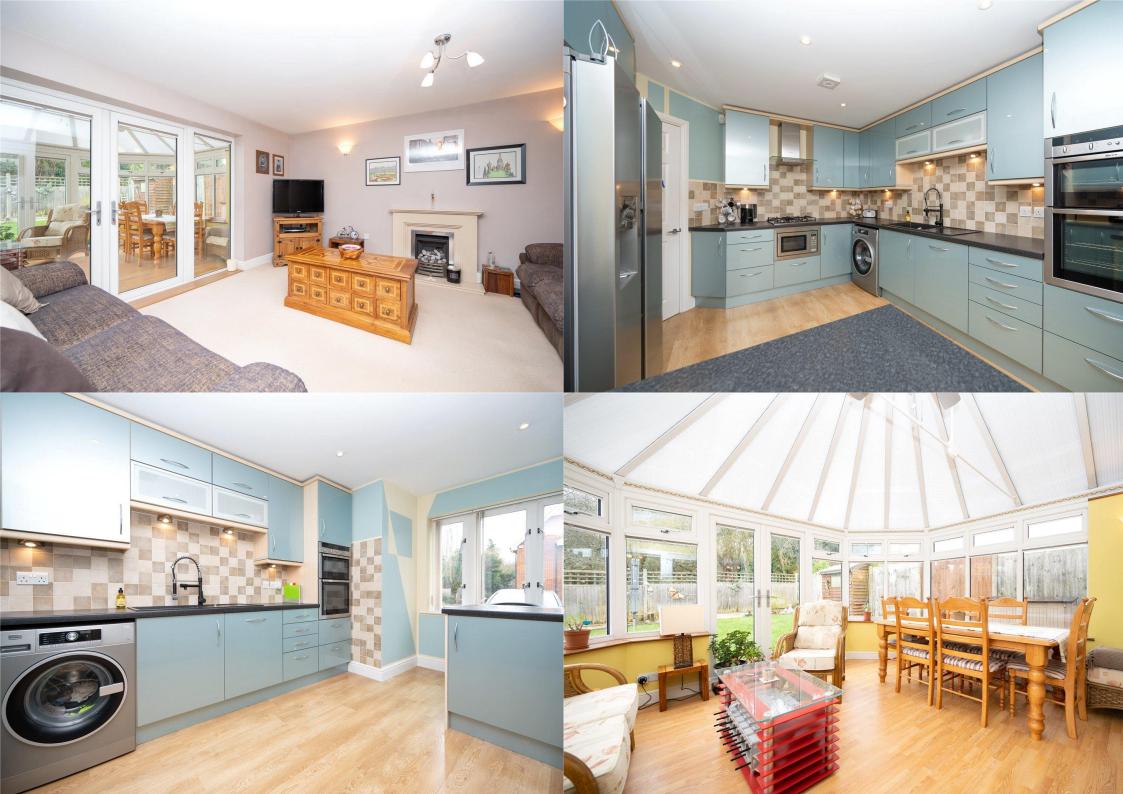

## Guide Price: £1,000,000

The property was built by a highly regarded local company, Townstone developments in 2008 as part of a small development of just 6 houses. The property benefits from over 1900 square feet of accommodation arranged over three levels, comprising an entrance hall, guest cloakroom, modern kitchen, living room, dining room and conservatory. On the first floor there is an impressive 2nd bedroom with walk in dressing room and ensuite shower room, there are two further bedrooms, bathroom and a further ensuite to bedroom three. On the second level, there is an impressive principle bedroom with walk in dressing room, excellent storage and ensuite shower room. Externally, the driveway provides off road parking with side access to a well-maintained rear garden and a useful garage.

Entrance Hall

Garage

Kitchen 4.50m x 3.43m (14'9" x 11'3"). Living Room 5.91m x 5.20m (19'5" x 17'1"). Dining Room 2.87m x 2.80m (9'5" x 9'2"). Conservatory 4.40m x 3.64m (14'5" x 11'11"). Cloakroom Bedroom 2 4.50m x 3.84m (14'9" x 12'7"). Dressing Room Ensuite Bathroom Bedroom 3 3.92m x 2.68m (12'10" x 8'10"). Ensuite Bathroom Bedroom 4 4.11m x 3.13m (13'6" x 10'3"). Bathroom Bedroom 1 7.27m x 3.31m (23'10" x 10'10"). **Dressing Room** Ensuite Bathroom Garden