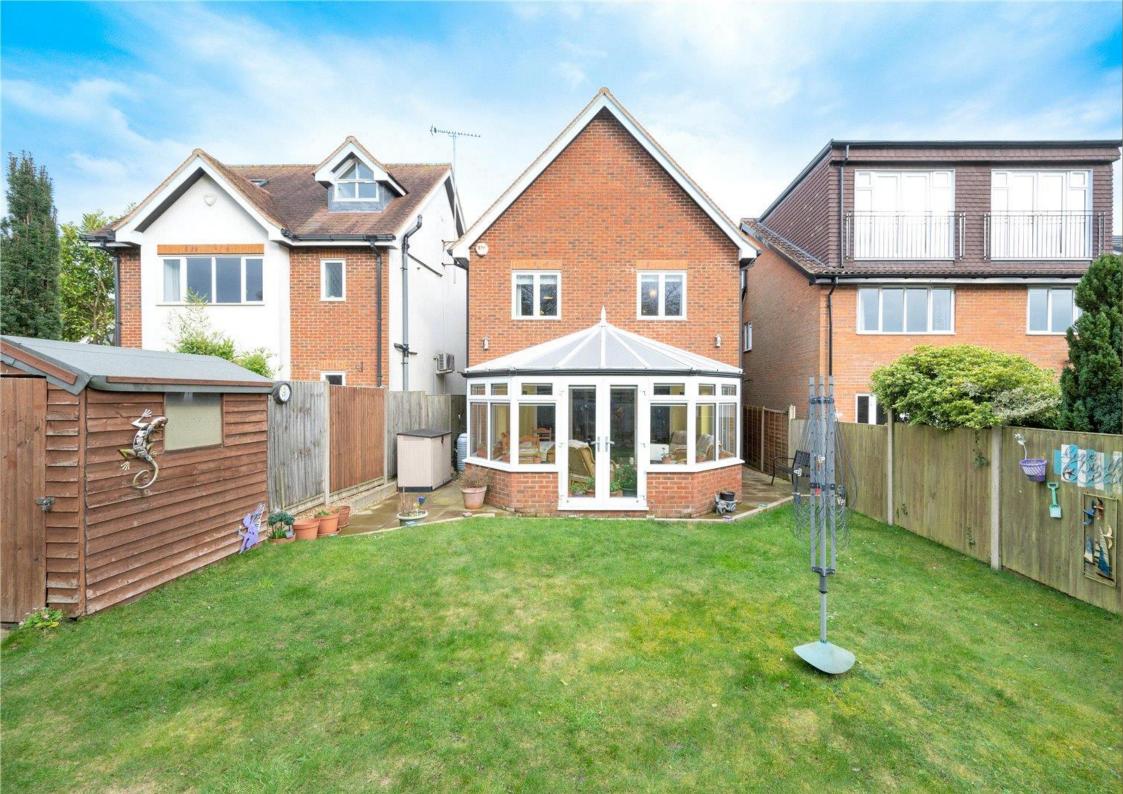

## Watford Road, St. Albans, Hertfordshire, AL2 3BN

A SPACIOUS and beautifully presented FOUR BEDROOM DETACHED family home situated within an exclusive GATED DEVELOPTMENT in CHISWELL GREEN, close to excellent amenities and highly regarded local schools.

## Guide Price: £1,000,000

The property was built by a highly regarded local company, Townstone developments in 2008 as part of a small development of just 6 houses. The property benefits from over 1900 square feet of accommodation arranged over three levels, comprising an entrance hall, guest cloakroom, modern kitchen, living room, dining room and conservatory. On the first floor there is an impressive 2nd bedroom with walk in dressing room and ensuite shower room, there are two further bedrooms, bathroom and a further ensuite to bedroom three. On the second level, there is an impressive principle bedroom with walk in dressing room, excellent storage and ensuite shower room. Externally, the driveway provides off road parking with side access to a well-maintained rear garden and a useful garage.