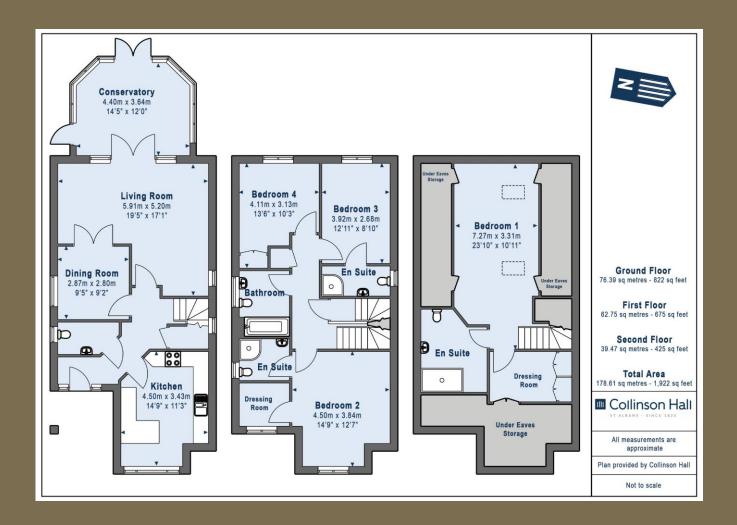

Entrance Hall

Garage

Kitchen 4.50m x 3.43m (14'9" x 11'3"). Living Room 5.91m x 5.20m (19'5" x 17'1"). Dining Room 2.87m x 2.80m (9'5" x 9'2"). Conservatory 4.40m x 3.64m (14'5" x 11'11"). Cloakroom Bedroom 2 4.50m x 3.84m (14'9" x 12'7"). Dressing Room Ensuite Bathroom Bedroom 3 3.92m x 2.68m (12'10" x 8'10"). Ensuite Bathroom Bedroom 4 4.11m x 3.13m (13'6" x 10'3"). Bathroom Bedroom 1 7.27m x 3.31m (23'10" x 10'10"). **Dressing Room** Ensuite Bathroom Garden