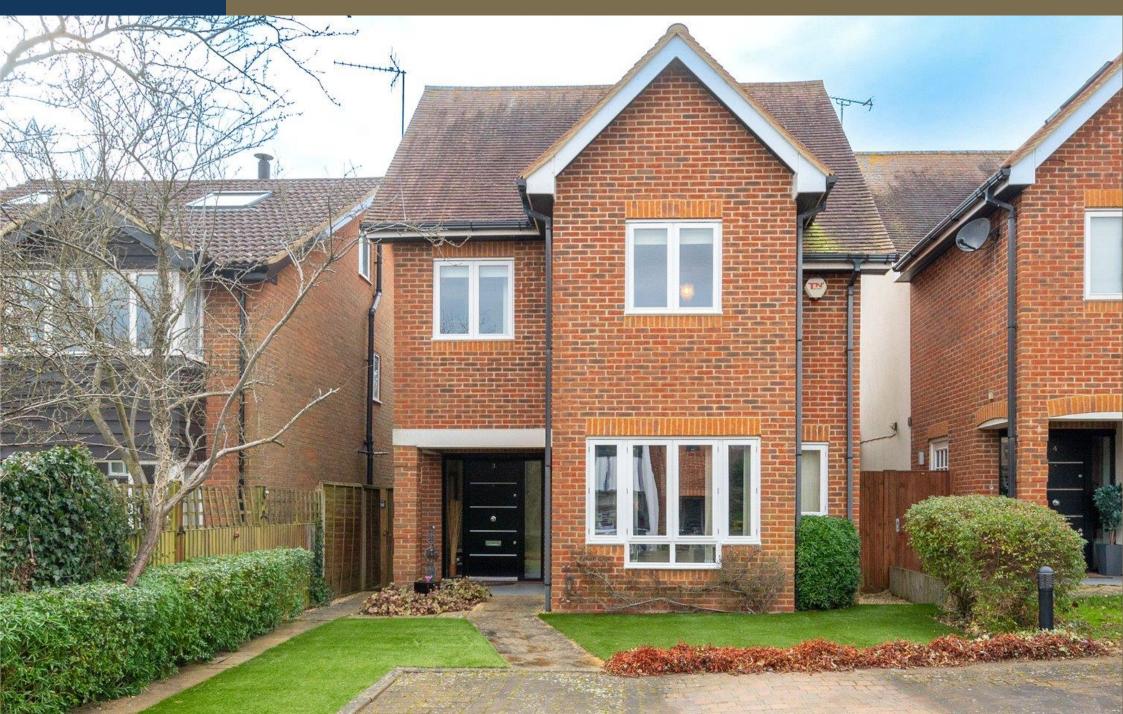

## Watford Road, St. Albans, Hertfordshire, AL2 3BN

A SPACIOUS and beautifully presented FOUR BEDROOM DETACHED family home situated within an exclusive GATED DEVELOPTMENT in CHISWELL GREEN, close to excellent amenities and highly regarded local schools.

## Guide Price: £1,000,000

The property was built by a highly regarded local company, Townstone developments in 2008 as part of a small development of just 6 houses. The property benefits from over 1900 square feet of accommodation arranged over three levels, comprising an entrance hall, guest cloakroom, modern kitchen, living room, dining room and conservatory. On the first floor there is an impressive 2nd bedroom with walk in dressing room and ensuite shower room, there are two further bedrooms, bathroom and a further ensuite to bedroom three. On the second level, there is an impressive principle bedroom with walk in dressing room, excellent storage and ensuite shower room. Externally, the driveway provides off road parking with side access to a well-maintained rear garden and a useful garage.