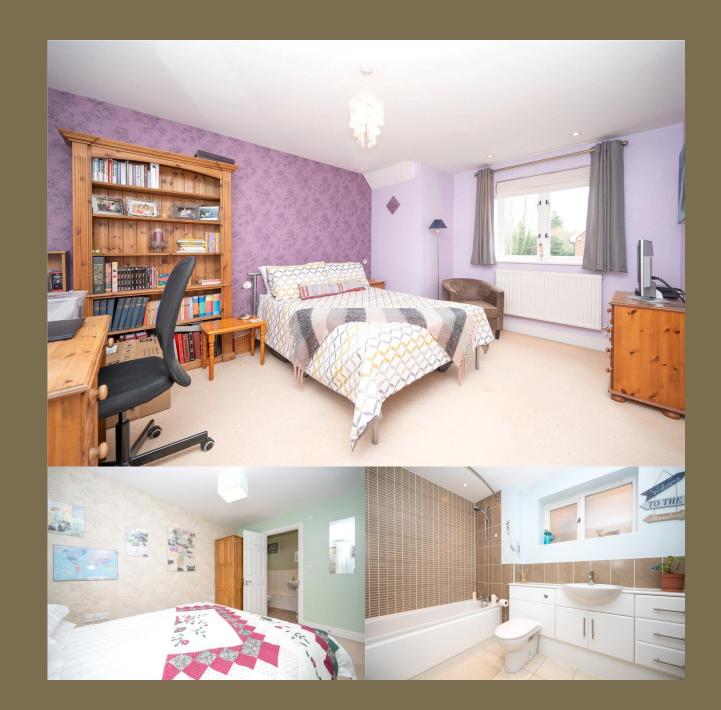

## Guide Price: £1,000,000

The property was built by a highly regarded local company, Townstone developments in 2008 as part of a small development of just 6 houses. The property benefits from over 1900 square feet of accommodation arranged over three levels, comprising an entrance hall, guest cloakroom, modern kitchen, living room, dining room and conservatory. On the first floor there is an impressive 2nd bedroom with walk in dressing room and ensuite shower room, there are two further bedrooms, bathroom and a further ensuite to bedroom three. On the second level, there is an impressive principle bedroom with walk in dressing room, excellent storage and ensuite shower room. Externally, the driveway provides off road parking with side access to a well-maintained rear garden and a useful garage.

Entrance Hall

Garage

Kitchen 4.50m x 3.43m (14'9" x 11'3"). Living Room 5.91m x 5.20m (19'5" x 17'1"). Dining Room 2.87m x 2.80m (9'5" x 9'2"). Conservatory 4.40m x 3.64m (14'5" x 11'11"). Cloakroom Bedroom 2 4.50m x 3.84m (14'9" x 12'7"). Dressing Room Ensuite Bathroom Bedroom 3 3.92m x 2.68m (12'10" x 8'10"). Ensuite Bathroom Bedroom 4 4.11m x 3.13m (13'6" x 10'3"). Bathroom Bedroom 1 7.27m x 3.31m (23'10" x 10'10"). **Dressing Room** Ensuite Bathroom Garden