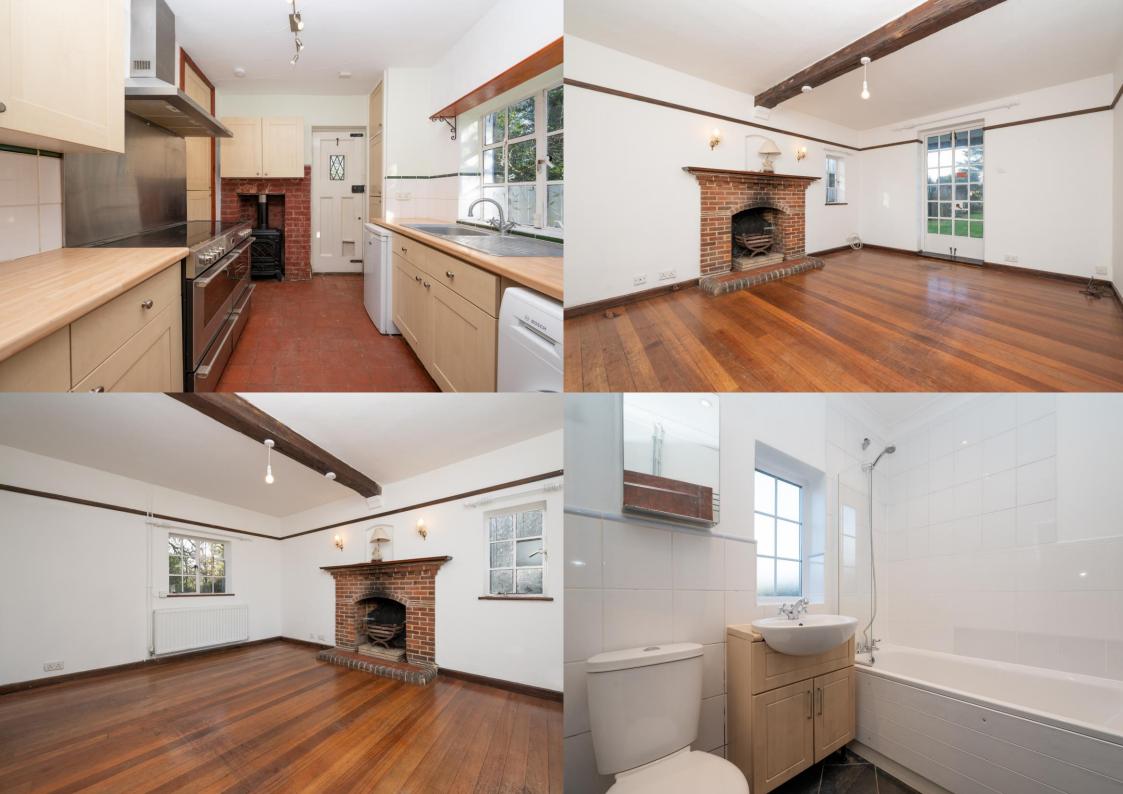

A detached THREE BEDROOM character COTTAGE in a delightful rural village location, set in generous grounds with driveway parking for several vehicles.

£1,550 per month

To let unfurnished

White goods: double oven, hob, fridge, washing machine, counter top dishwasher