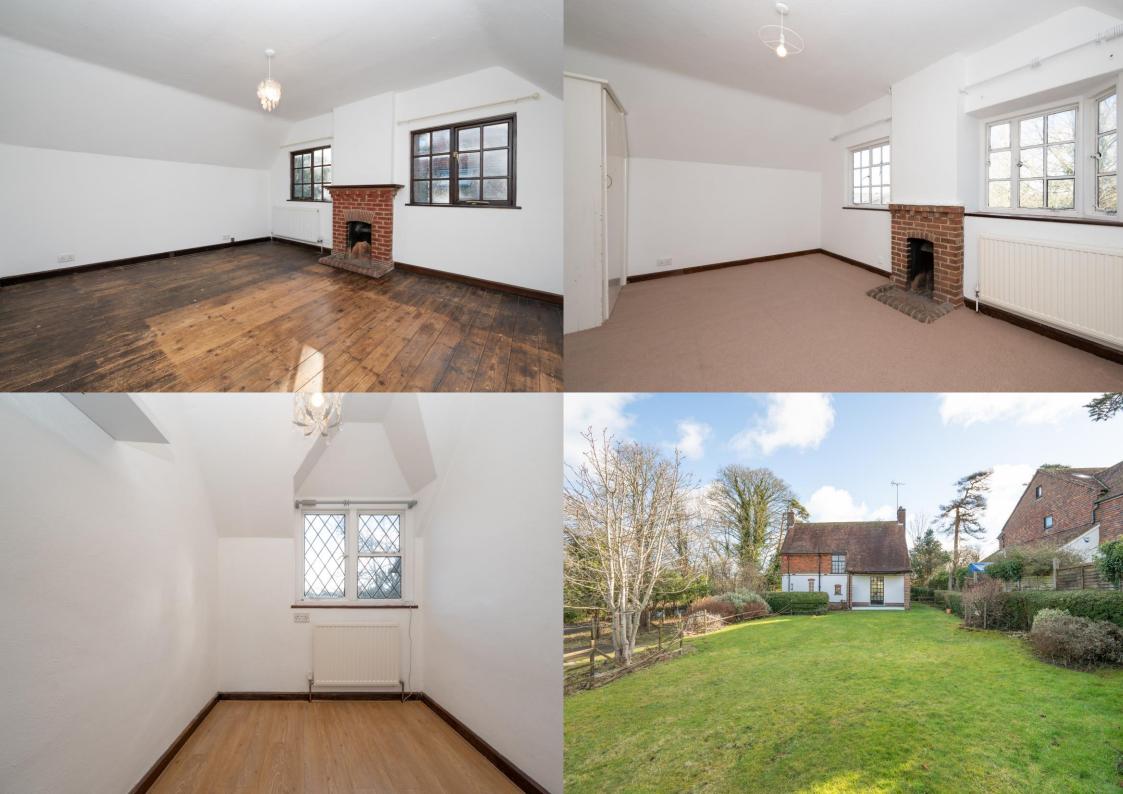

A detached THREE BEDROOM character COTTAGE in a delightful rural village location, set in generous grounds with driveway parking for several vehicles.

£1,550 per month

To let unfurnished

White goods: double oven, hob, fridge, washing machine, counter top dishwasher