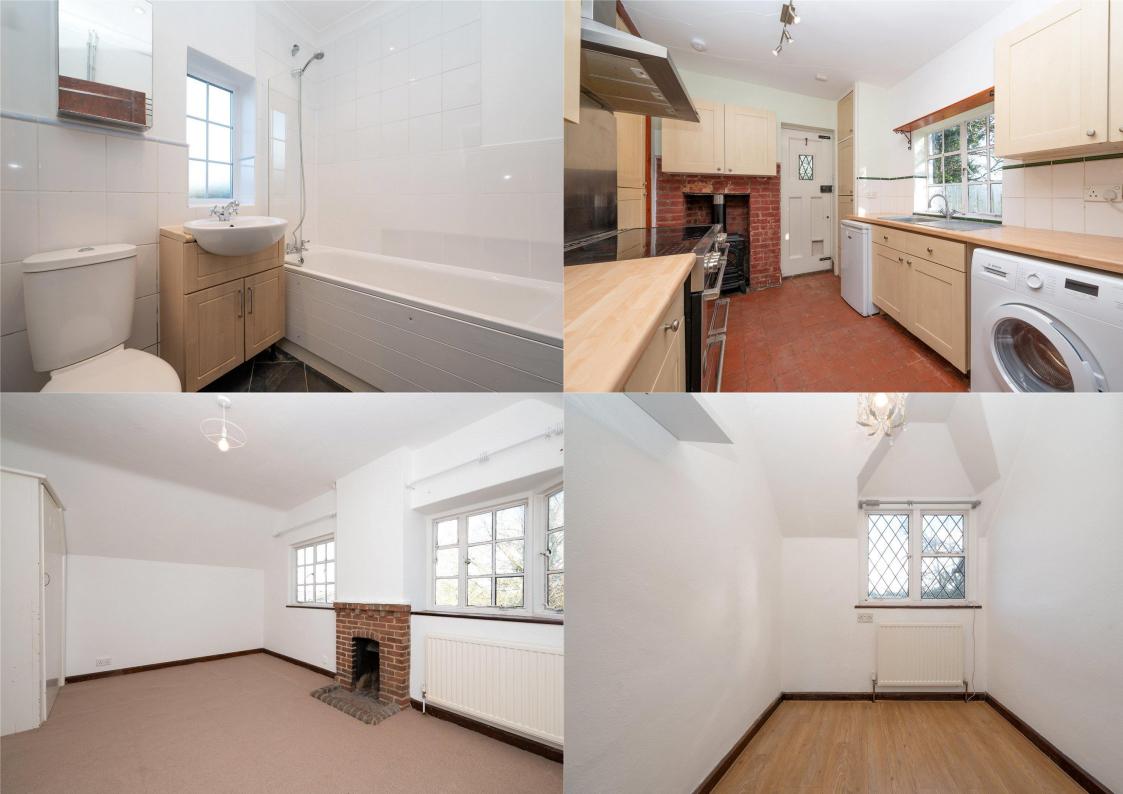

A detached THREE BEDROOM character COTTAGE in a delightful rural village location, set in generous grounds with driveway parking for several vehicles.

## £1,900 per month

To Let Unfurnished

White goods: double oven, hob, fridge, washing machine, counter top dishwasher

Parking: on driveway

Council Tax: band E

Minimum 12 month tenancy

Available from: 8th September 2025