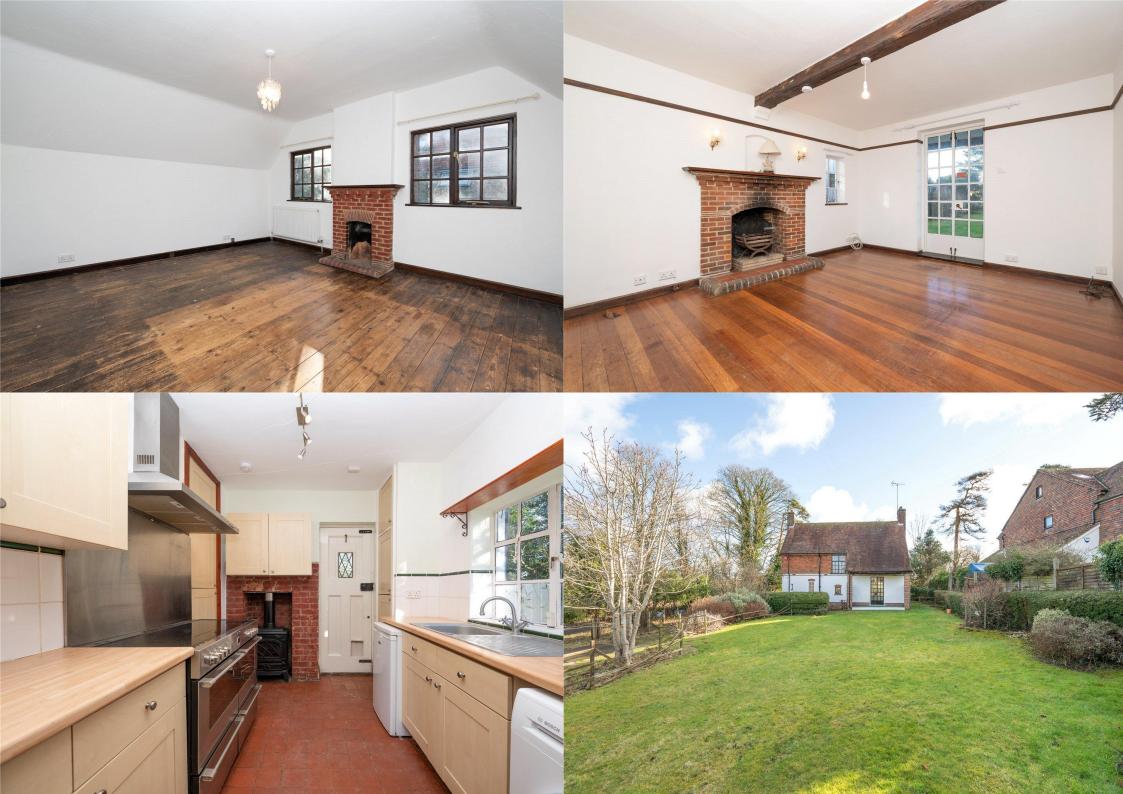

A detached THREE BEDROOM character COTTAGE in a delightful rural village location, set in generous grounds with driveway parking for several vehicles.

## £1,900 per month

To Let Unfurnished

White goods: double oven, hob, fridge, washing machine, counter top dishwasher

Parking: on driveway

Council Tax: band E

Minimum 12 month tenancy

Available from: 8th September 2025