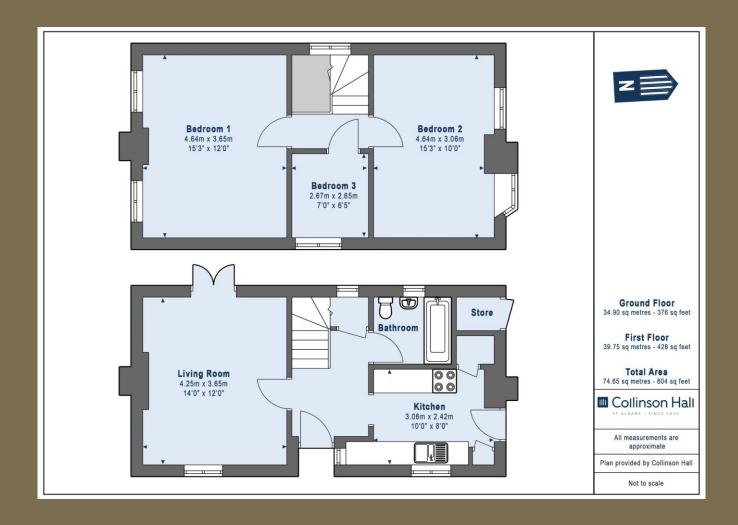

A detached THREE BEDROOM character COTTAGE in a delightful rural village location, set in generous grounds with driveway parking for several vehicles.