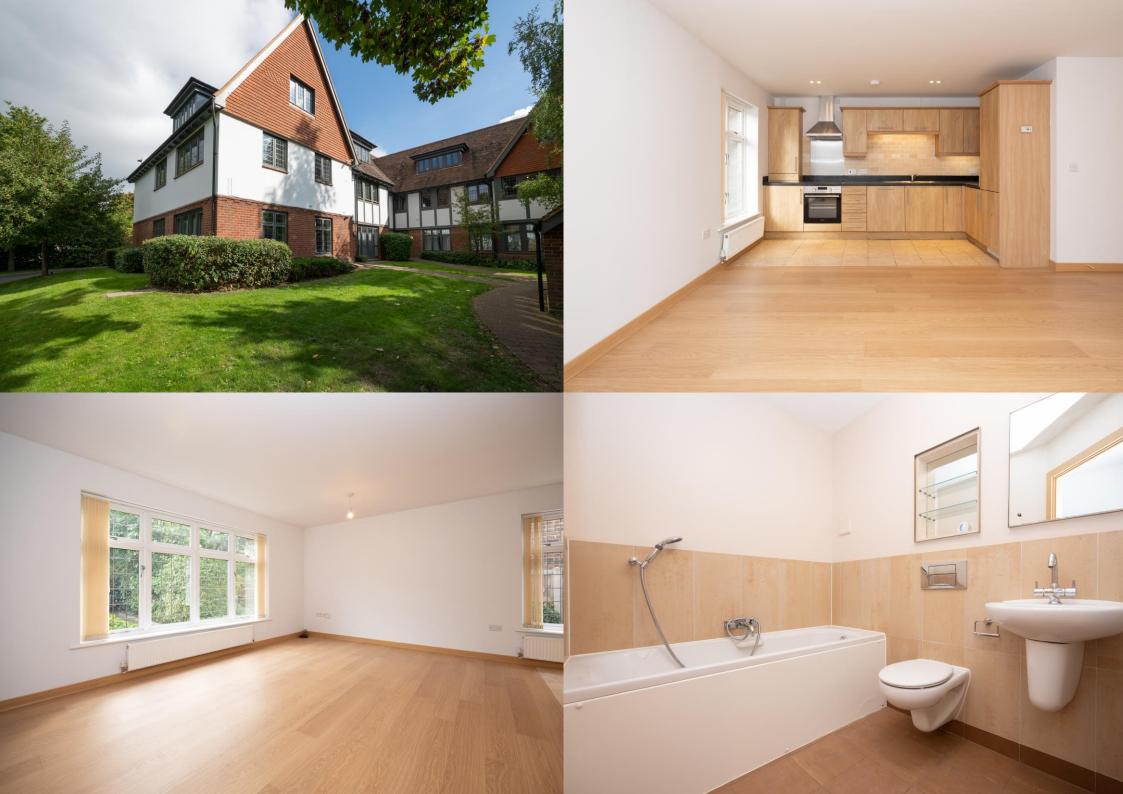

A beautifully presented TWO BEDROOM apartment forming part of an attractive, purpose built, residential development just off London Road, WITHIN WALKING DISTANCE to the mainline station. The property has a SPACIOUS feel and benefits from meticulously cared for, communal grounds and ALLOCATED PARKING.

## £1,600 per month

This fantastically situated property includes: Extremely generous, stylish lounge/kitchen area with all appliances (inc. dishwasher), family bathroom and two bedrooms, with an en-suite to master bedroom.

To let unfurnished.

White goods - Fridge, Freezer, Washing Machine, Dishwasher

EPC Rating: B

Council Tax band: D

Available 13th November 2023