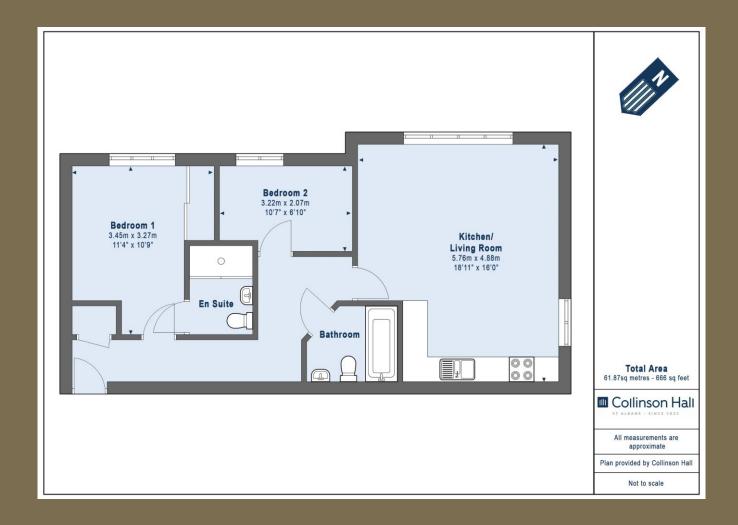

A beautifully presented TWO BEDROOM apartment forming part of an attractive, purpose built, residential development just off London Road, WITHIN WALKING DISTANCE to the mainline station. The property has a SPACIOUS feel and benefits from meticulously cared for, communal grounds and ALLOCATED PARKING.

## £1,600 per month

This fantastically situated property includes: Extremely generous, stylish lounge/kitchen area with all appliances (inc. dishwasher), family bathroom and two bedrooms, with an en-suite to master bedroom.

To let unfurnished.

White goods - Fridge, Freezer, Washing Machine, Dishwasher

EPC Rating: B

Council Tax band: D

Available 13th November 2023