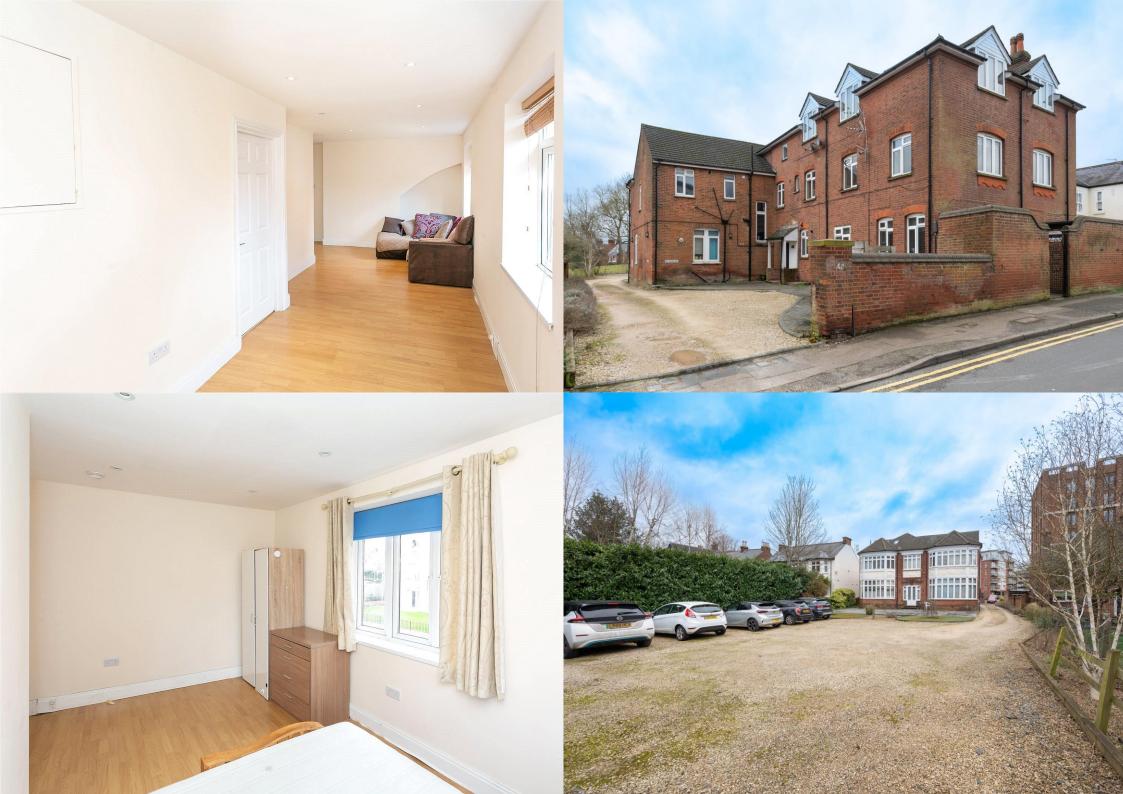

Set in an IMPRESSIVE PROPERTY is a SPACIOUS TWO BEDROOM APARTMENT, centrally located with access to COMMUNAL GARDEN and OFF-STREET PARKING to the rear.

£1,450 per month

To Let Unfurnished

12 Months Tenancy

Council Tax: C

EPC Rating: D 65

White Goods: Fridge/Freezer, Washing

Machine, Oven/Hob

Parking: Parking to the Rear

Available From: 13th of April 2024.

Viewings: Please call the office to arrange an

appointment.