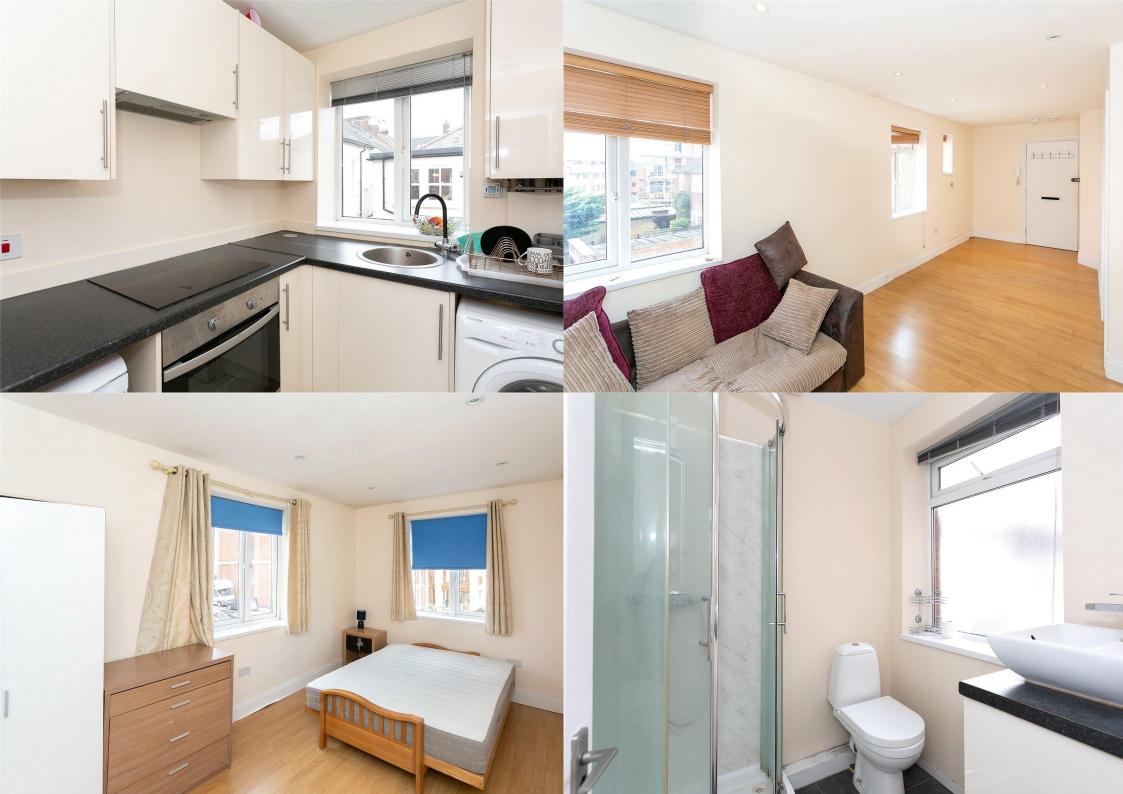

Set in an IMPRESSIVE PROPERTY is a SPACIOUS TWO BEDROOM APARTMENT, centrally located with access to COMMUNAL GARDEN and OFF-STREET PARKING to the rear.

£1,450 per month

To Let Unfurnished

12 Months Tenancy

Council Tax: C

EPC Rating: D 65

White Goods: Fridge/Freezer, Washing

Machine, Oven/Hob

Parking: Parking to the Rear

Available From: 13th of April 2024.

Viewings: Please call the office to arrange an

appointment.