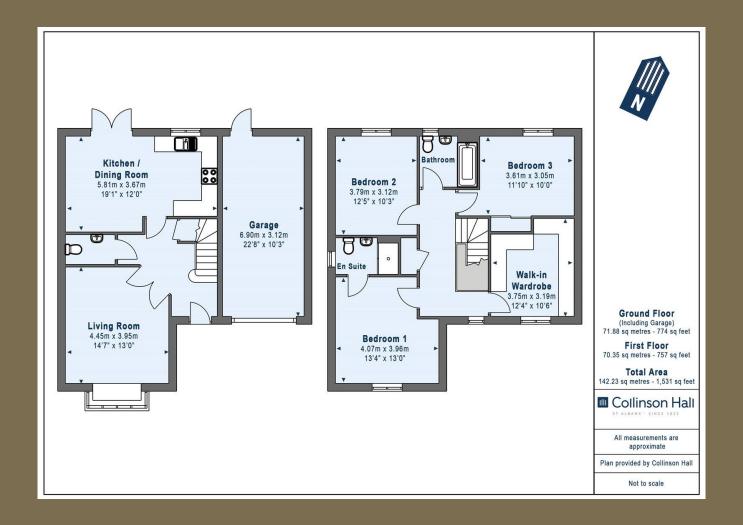

Situated on a BRAND NEW DEVELOPTMENT this 3/4 BEDROOM MODERN RECENTLY BUILD PROPERTY spans over 1450sq feet and has undergone a full transformation since purchase, including new light fittings, WALK IN WARDROBE extra kitchen cabinets and patio extension in the rear garden and an ELECTRIC CAR CHARGING PORT.