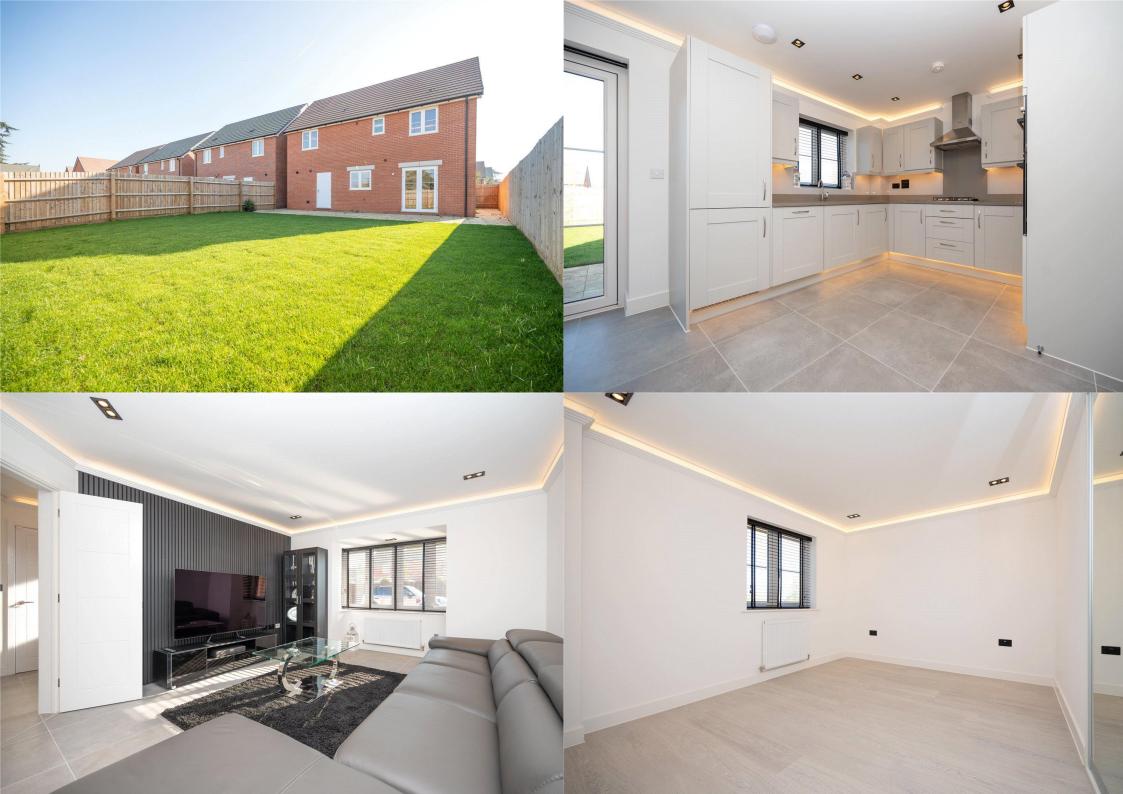

Situated on a BRAND NEW DEVELOPTMENT this 3/4 BEDROOM MODERN RECENTLY BUILD PROPERTY spans over 1450sq feet and has undergone a full transformation since purchase, including new light fittings, WALK IN WARDROBE extra kitchen cabinets and patio extension in the rear garden and an ELECTRIC CAR CHARGING PORT.

£3,750 per month

To Let Unfurnished.

12 Month Tenancy

White Goods; Fridge, Freezer, Washing Machine, Dishwasher, Oven Hob

Driveway for several vehicles including an electric charging port

Council Tax Band G