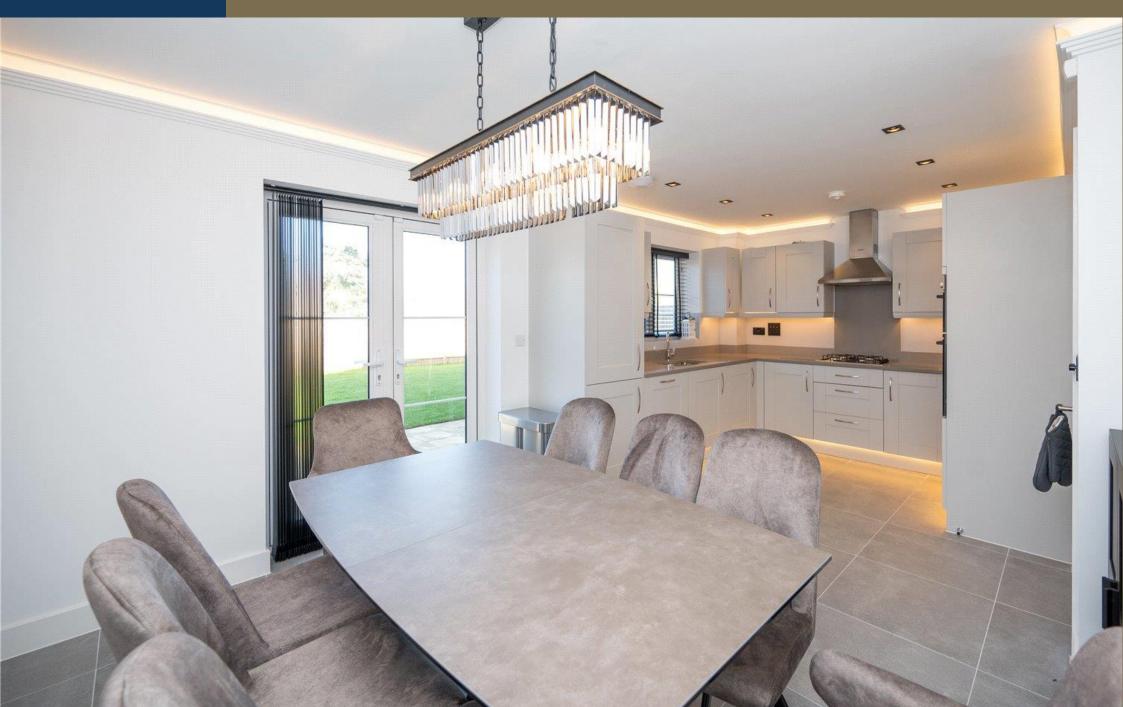

Situated on a BRAND NEW DEVELOPTMENT this 3/4 BEDROOM MODERN RECENTLY BUILD PROPERTY spans over 1450sq feet and has undergone a full transformation since purchase, including new light fittings, WALK IN WARDROBE extra kitchen cabinets and patio extension in the rear garden and an ELECTRIC CAR CHARGING PORT.

£3,750 per month

To Let Unfurnished.

12 Month Tenancy

White Goods; Fridge, Freezer, Washing Machine, Dishwasher, Oven Hob

Driveway for several vehicles including an electric charging port

Council Tax Band G