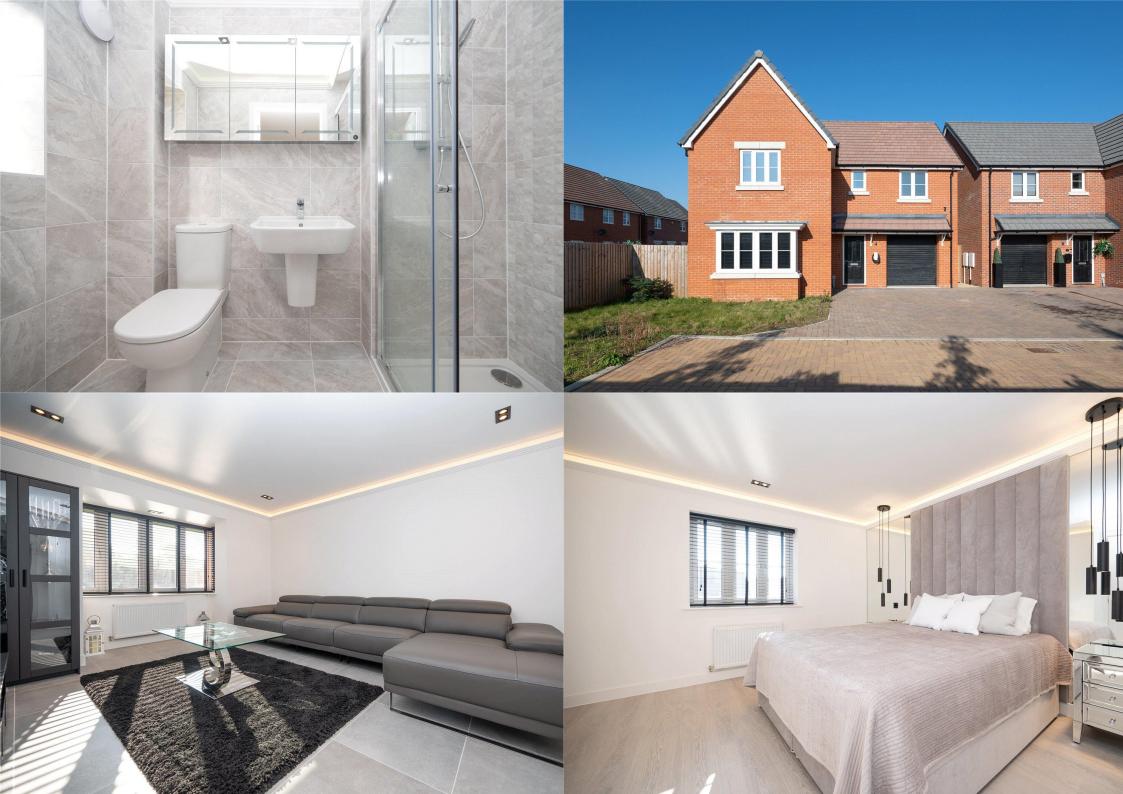

Situated on a BRAND NEW DEVELOPTMENT this 3/4 BEDROOM MODERN RECENTLY BUILD PROPERTY spans over 1450sq feet and has undergone a full transformation since purchase, including new light fittings, WALK IN WARDROBE extra kitchen cabinets and patio extension in the rear garden and an ELECTRIC CAR CHARGING PORT.

£3,750 per month

To Let Unfurnished.

12 Month Tenancy

White Goods; Fridge, Freezer, Washing Machine, Dishwasher, Oven Hob

Driveway for several vehicles including an electric charging port

Council Tax Band G