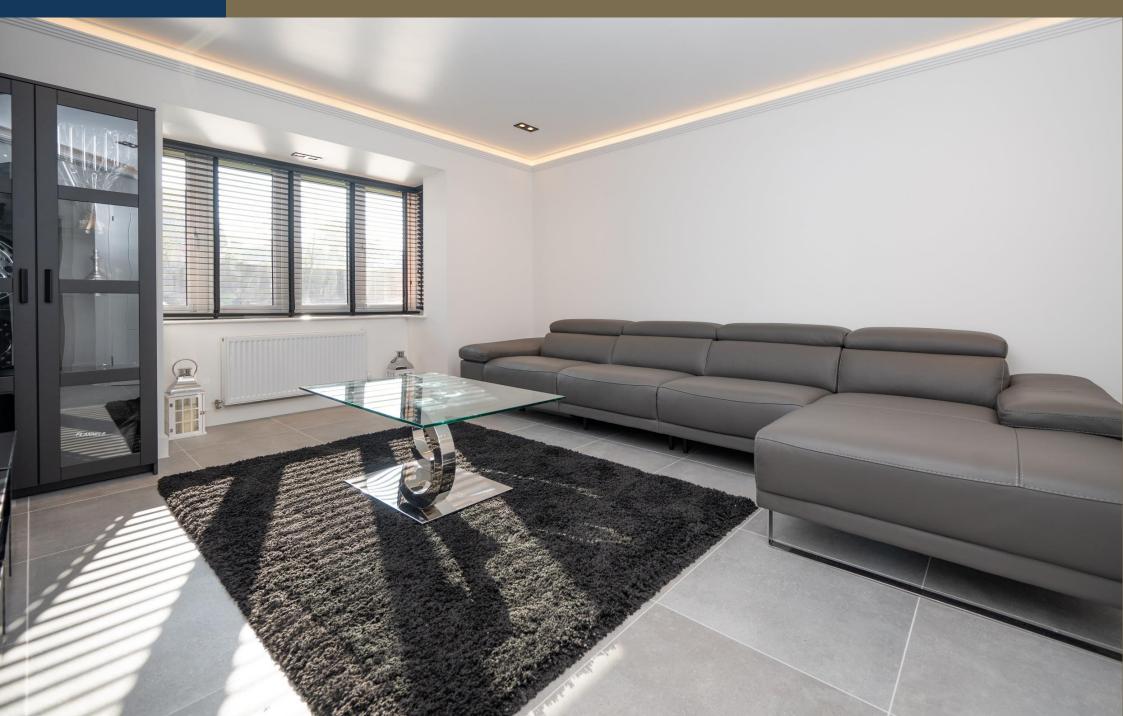

Situated on a BRAND NEW DEVELOPTMENT this 3/4 BEDROOM MODERN RECENTLY BUILD PROPERTY spans over 1450sq feet and has undergone a full transformation since purchase, including new light fittings, WALK IN WARDROBE extra kitchen cabinets and patio extension in the rear garden and an ELECTRIC CAR CHARGING PORT.

£3,700 per month

To Let Unfurnished.

12 Month Tenancy

White Goods; Fridge, Freezer, Washing Machine, Dishwasher, Oven Hob

Driveway for several vehicles including an electric charging port

Council Tax Band G