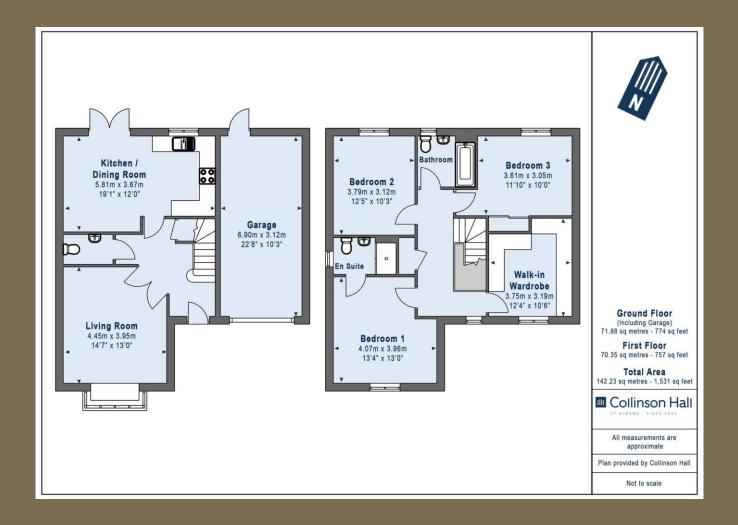

Situated on a BRAND NEW DEVELOPTMENT this 3/4 BEDROOM MODERN RECENTLY BUILD PROPERTY spans over 1450sq feet and has undergone a full transformation since purchase, including new light fittings, WALK IN WARDROBE extra kitchen cabinets and patio extension in the rear garden and an ELECTRIC CAR CHARGING PORT.