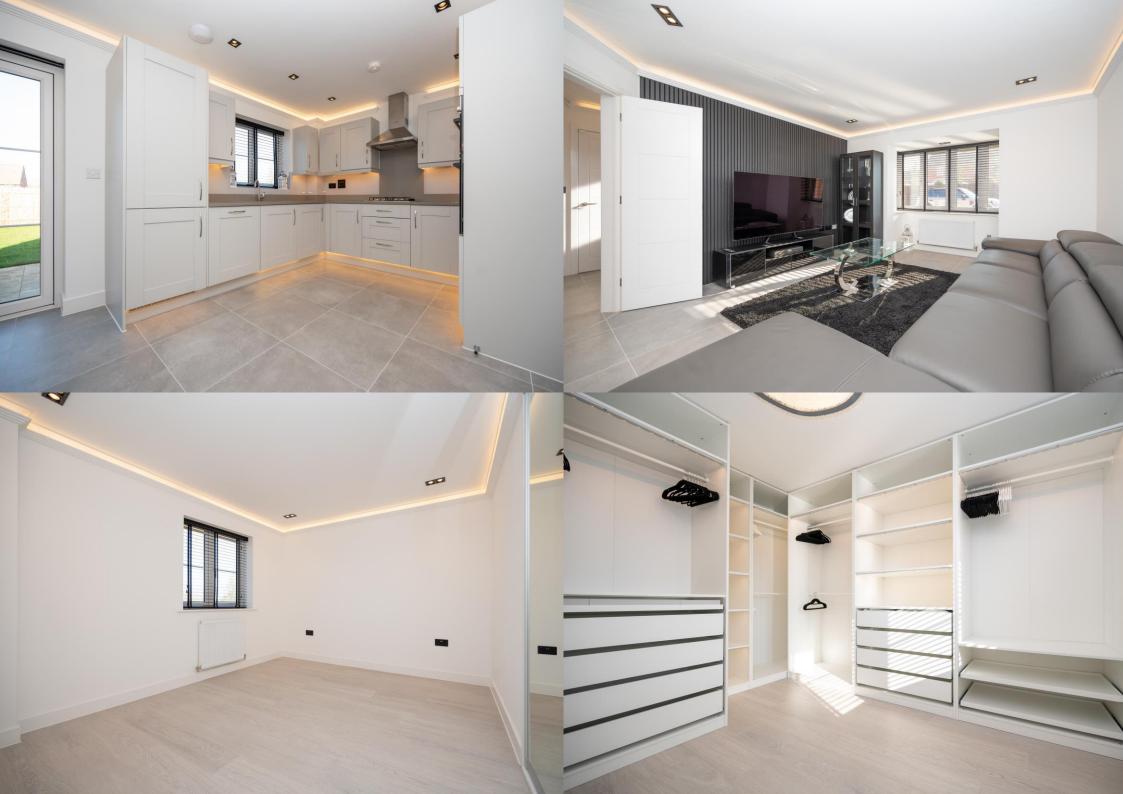

Situated on a BRAND NEW DEVELOPTMENT this 3/4 BEDROOM MODERN RECENTLY BUILD PROPERTY spans over 1450sq feet and has undergone a full transformation since purchase, including new light fittings, WALK IN WARDROBE extra kitchen cabinets and patio extension in the rear garden and an ELECTRIC CAR CHARGING PORT.