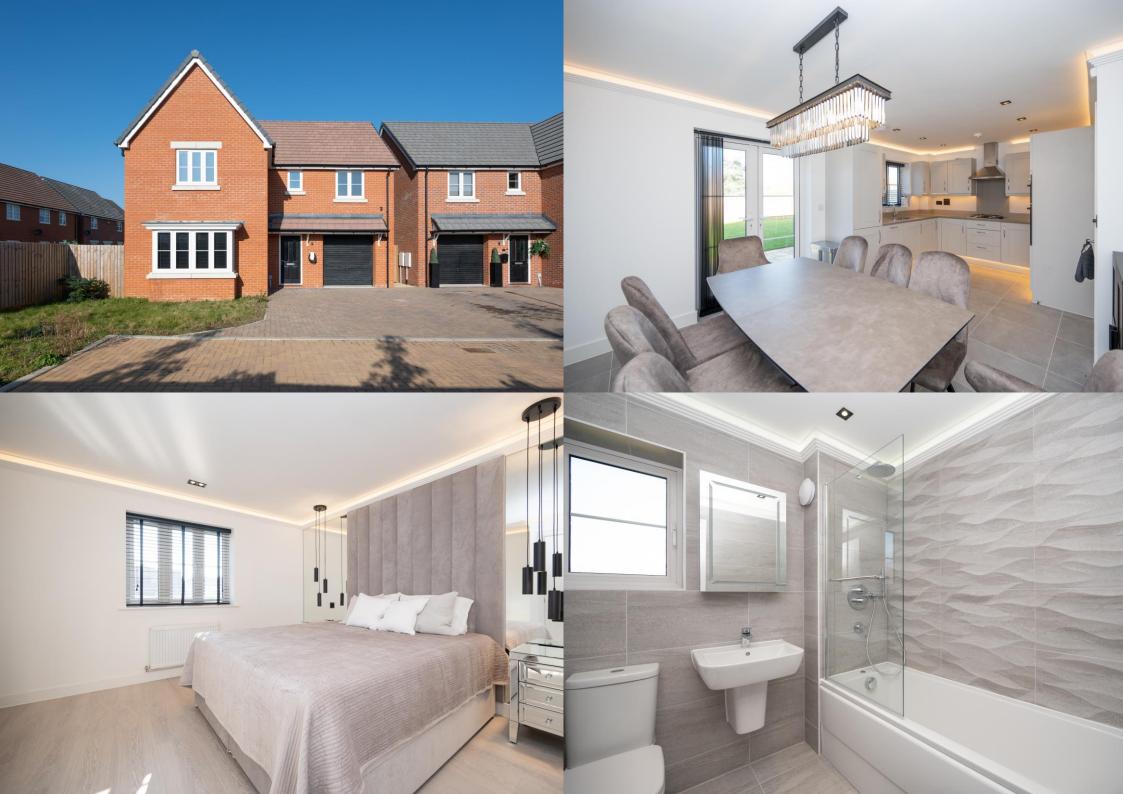

Situated on a BRAND NEW DEVELOPTMENT this 3/4 BEDROOM MODERN RECENTLY BUILD PROPERTY spans over 1450sq feet and has undergone a full transformation since purchase, including new light fittings, WALK IN WARDROBE extra kitchen cabinets and patio extension in the rear garden and an ELECTRIC CAR CHARGING PORT.

£3,700 per month

To Let Unfurnished.

12 Month Tenancy

White Goods; Fridge, Freezer, Washing Machine, Dishwasher, Oven Hob

Driveway for several vehicles including an electric charging port

Council Tax Band G