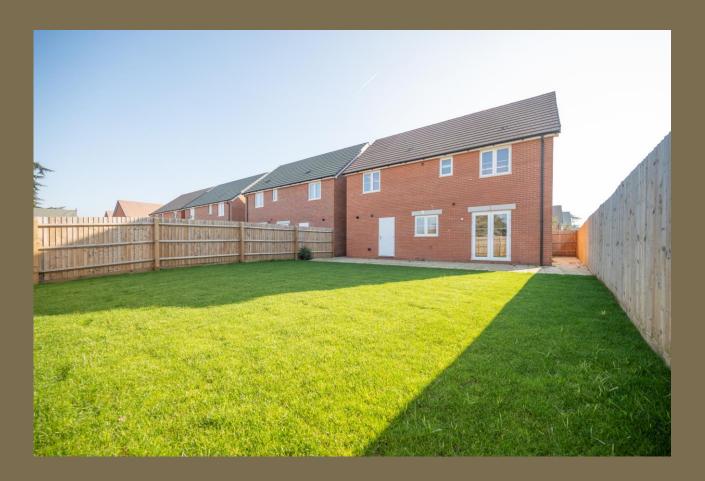

Situated on a BRAND NEW DEVELOPTMENT this 3/4 BEDROOM MODERN RECENTLY BUILD PROPERTY spans over 1450sq feet and has undergone a full transformation since purchase, including new light fittings, WALK IN WARDROBE extra kitchen cabinets and patio extension in the rear garden and an ELECTRIC CAR CHARGING PORT.