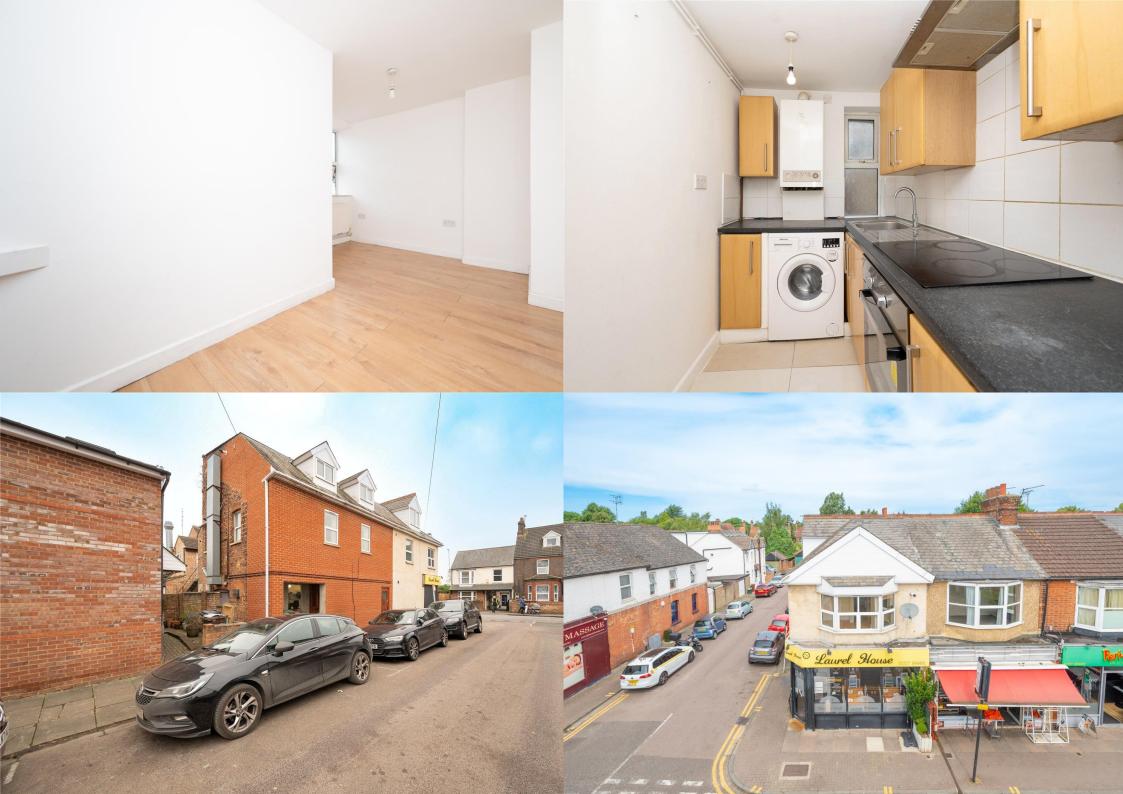

Located in a PRIME and CENTRAL LOCATION on the vibrant Hatfield Road, is this ONE BEDROOM apartment is within walking distance to the THAMESLINK STATION and numerous PARKS, GREEN SPACES, and a host of wonderful eateries, local shops, handy supermarket, parking is residents' parking.

£1,050 per month

To Let Unfurnished

White Goods - Oven/Hob, Fridge/Freezer and Washing Machine

Parking - On Street in Surrounding Area, May Need Permit

EPC: C

Council Tax Band: B

Available now