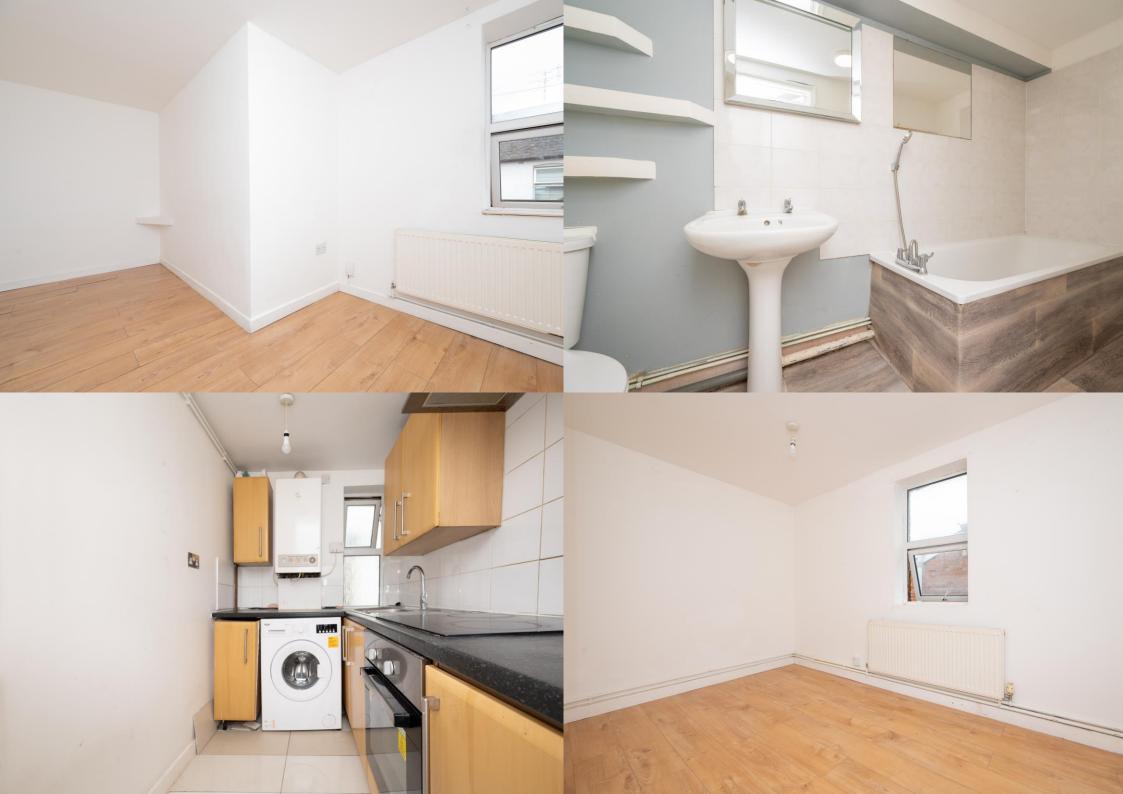

£1,050 per month

To Let Unfurnished

White Goods - Oven/Hob, Fridge/Freezer and Washing Machine

Parking - On Street in Surrounding Area, May Need Permit

EPC: C

Council Tax Band: B

Available now