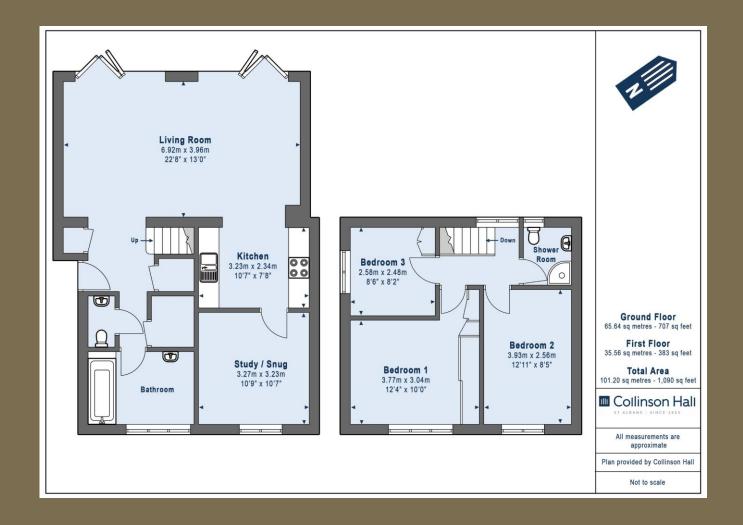

Entrance Hall

Living Room 6.92m x 3.96m (22'8" x 13').

Kitchen 3.23m x 2.34m (10'7" x 7'8").

Study/Snug 3.27m x 3.23m (10'9" x 10'7").

Bathroom

Cloakroom

Bedroom 1 3.77m x 2.04m (12'4" x 6'8").

Bedroom 2 3.93m x 2.56m (12'11" x 8'5").

Bedroom 3 2.58m x 2.48m (8'6" x 8'2").

Shower Room

Garden