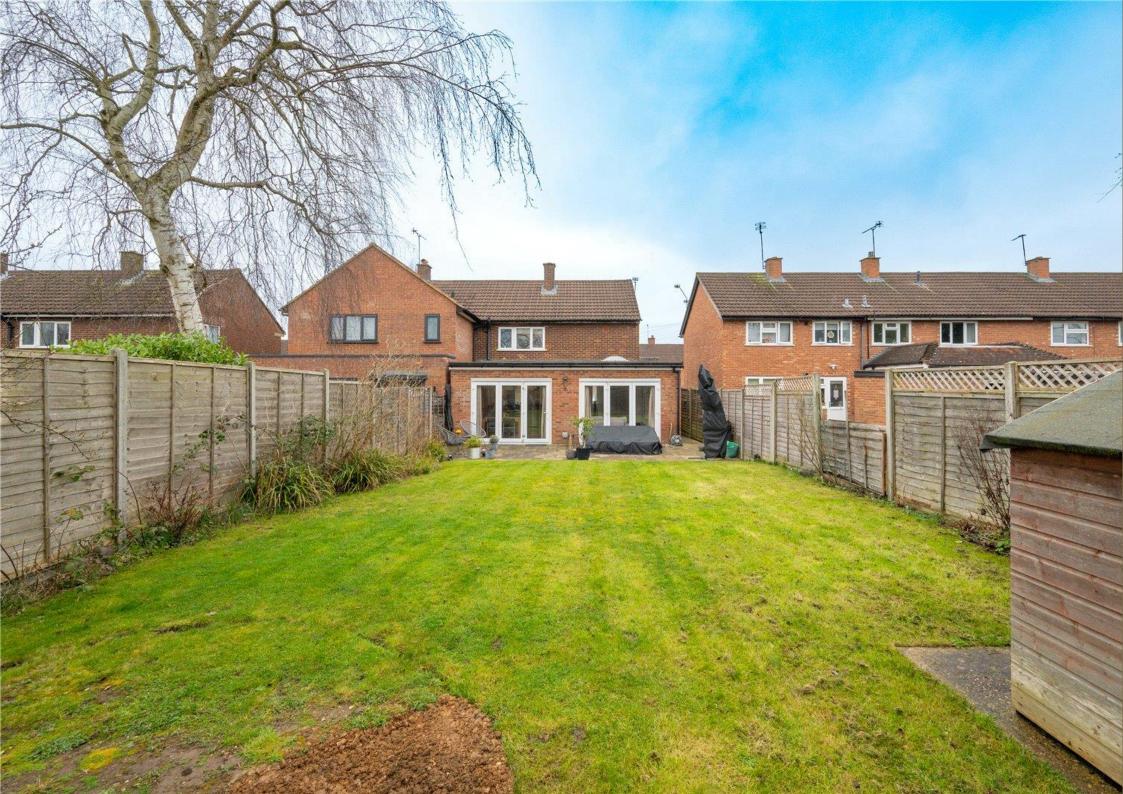

Externally there is a lovely private rear garden that is fence enclosed while to the front you find ample parking for at least three cars. This is truly a fantastic property, so early viewing is strongly recommended.

Bedroom 3 2.58m x 2.48m (8'6" x 8'2").

Shower Room

Garden