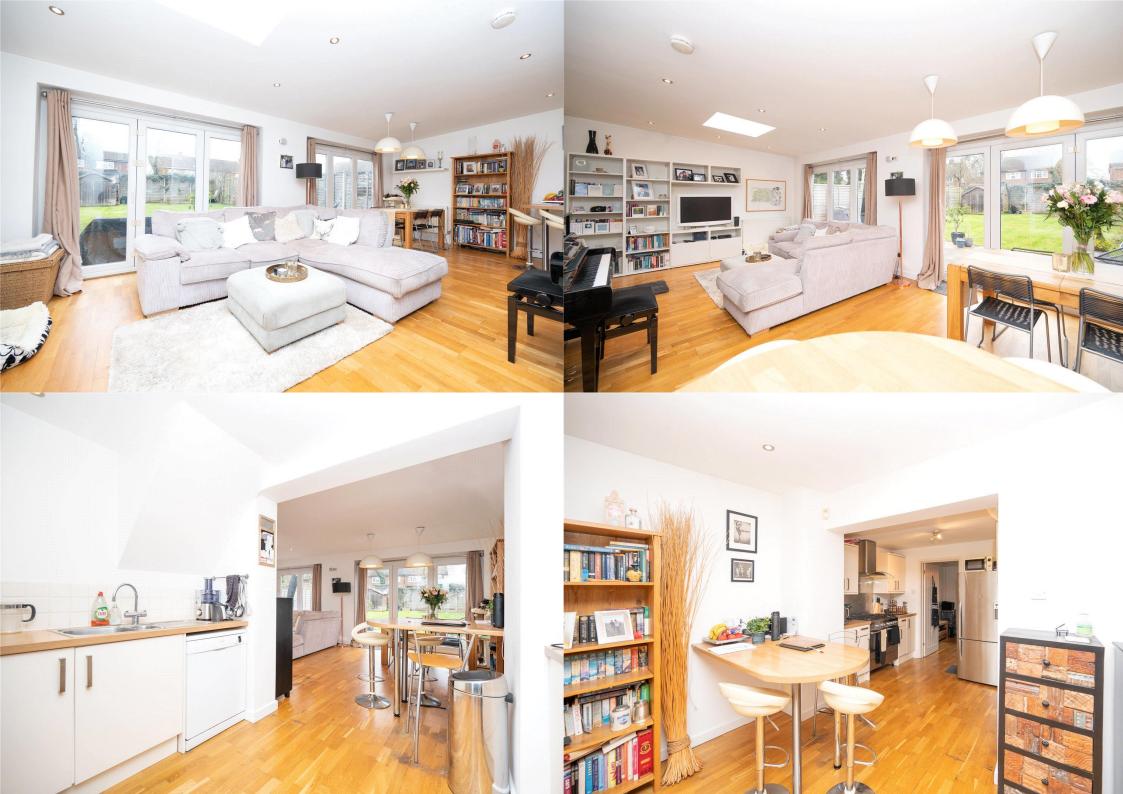

A FANTASTIC THREE BEDROOM HOME, situated on a popular residential close a short distance from a range of facilities, that is being offered for sale with NO UPPER CHAIN.

Guide Price: £600,000

Extended from its original design, this superb property now overs 1000sqft and is arranged to offer bright contemporary accommodation. Accessed via a private side entrance, the property on the ground floor comprises, a large welcoming entrance hall that provides access to the homes well-proportioned lounge that spans across the rear of the home and provides views of the homes ample landscaped garden. There is a also a further reception room/study. The kitchen has been fitted to a high standard and has a range of fitted units and appliances and a modern fitted bathroom suite with separate WC competed the ground floor. To the first floor of the home there are three generous bedrooms and a modern fitted bathroom.

Entrance Hall

Living Room 6.92m x 3.96m (22'8" x 13').

Kitchen 3.23m x 2.34m (10'7" x 7'8").

Study/Snug 3.27m x 3.23m (10'9" x 10'7").

Bathroom

Cloakroom

Bedroom 1 3.77m x 2.04m (12'4" x 6'8").

Bedroom 2 3.93m x 2.56m (12'11" x 8'5").