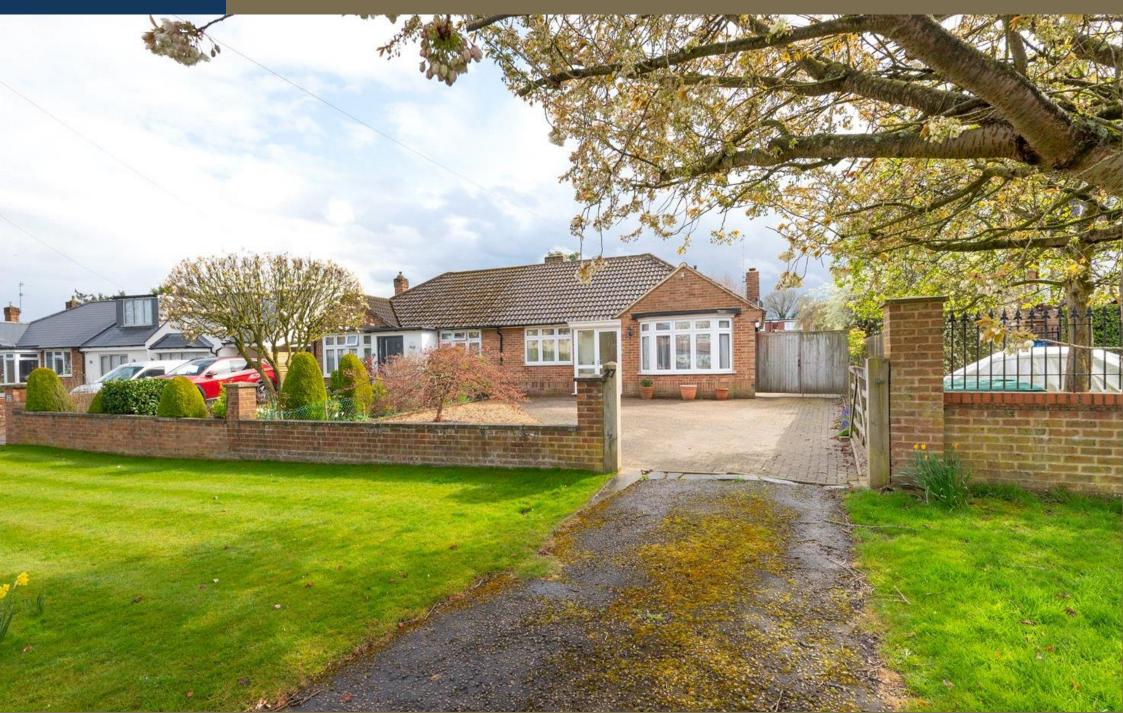

## Ragged Hall Lane, St. Albans, Hertfordshire, AL2 3LB

Offered for sale with NO UPPER CHAIN is this spacious and well-presented two bedroom SEMI-DETACHED BUNGALOW situated on a highly sought after tree lined road in Chiswell Green.

Offers Over: £700,000

The property benefits from a well-maintained and larger than average Southerly facing plot and offers a wonderful opportunity to extend and refurbish to a buyer's specification to create a fabulous family home on a premier road. The accommodation comprises an entrance porch, entrance hall, principle bedroom with bay window and fitted wardrobes, a second double bedroom, extended living/dining room, separate kitchen, and shower room. Outside leads to a driveway providing off road parking for several cars with side access to a garage and a fabulous south facing rear garden.