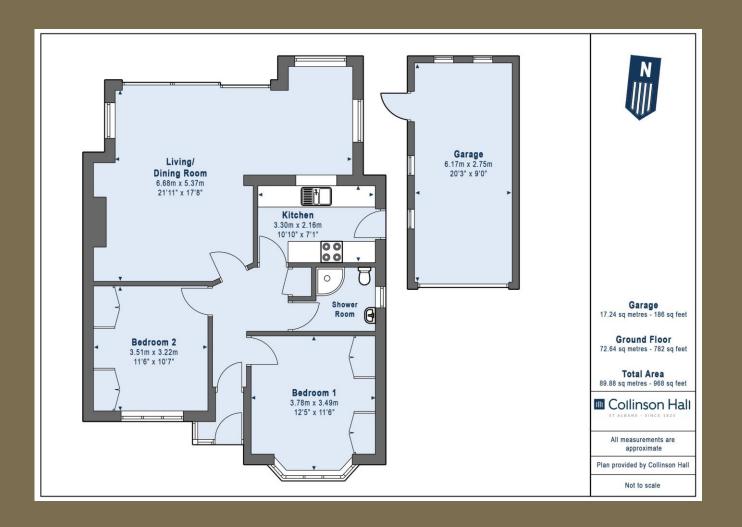

Entrance Hall

Living/Dining Room *6.68m x 5.37m (21'11" x 17'7")*.

Kitchen 3.30m x 2.16m (10'10" x 7'1").

Bedroom 1 3.78m x 3.49m (12'5" x 11'5").

Bedroom 2 3.51m x 3.22m (11'6" x 10'7").

Shower Room

Garden

Garage 6.17m x 2.75m (20'3" x 9').