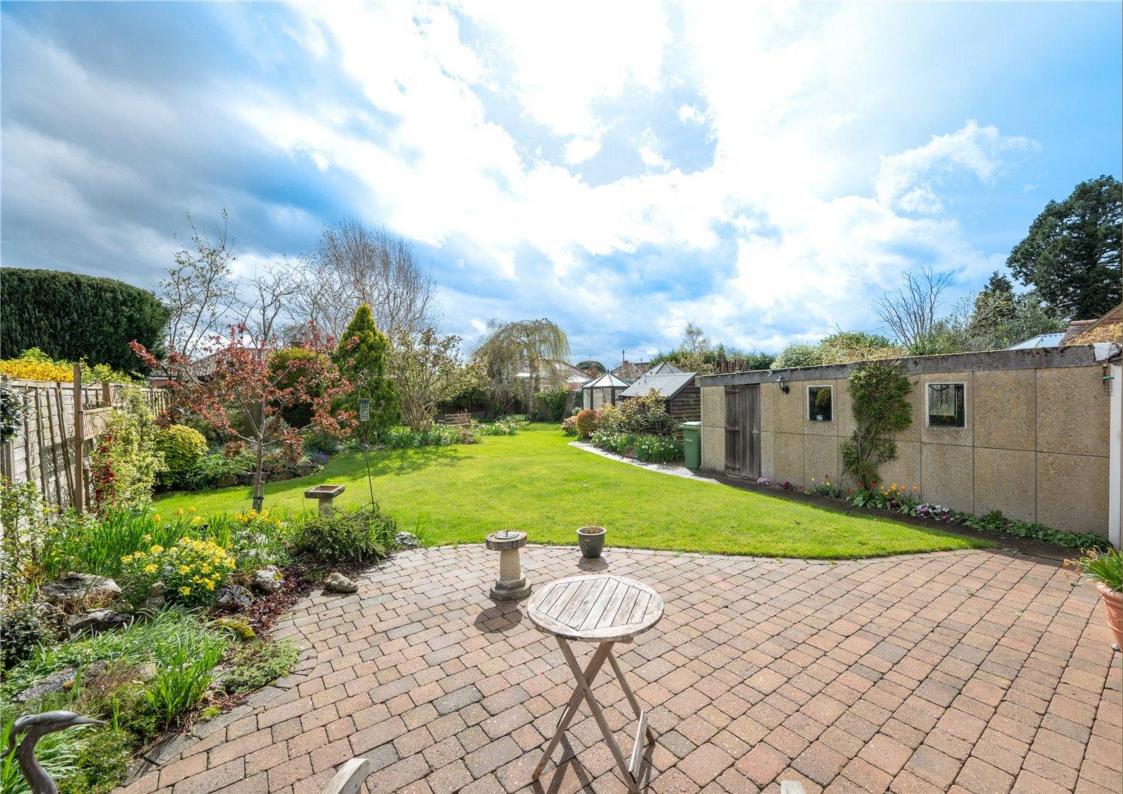

Offers Over: £700,000

The property benefits from a well-maintained and larger than average Southerly facing plot and offers a wonderful opportunity to extend and refurbish to a buyer's specification to create a fabulous family home on a premier road. The accommodation comprises an entrance porch, entrance hall, principle bedroom with bay window and fitted wardrobes, a second double bedroom, extended living/dining room, separate kitchen, and shower room. Outside leads to a driveway providing off road parking for several cars with side access to a garage and a fabulous south facing rear garden.

Entrance Hall

Living/Dining Room *6.68m x 5.37m (21'11" x 17'7")*.

Kitchen 3.30m x 2.16m (10'10" x 7'1").

Bedroom 1 3.78m x 3.49m (12'5" x 11'5").

Bedroom 2 3.51m x 3.22m (11'6" x 10'7").

Shower Room

Garden