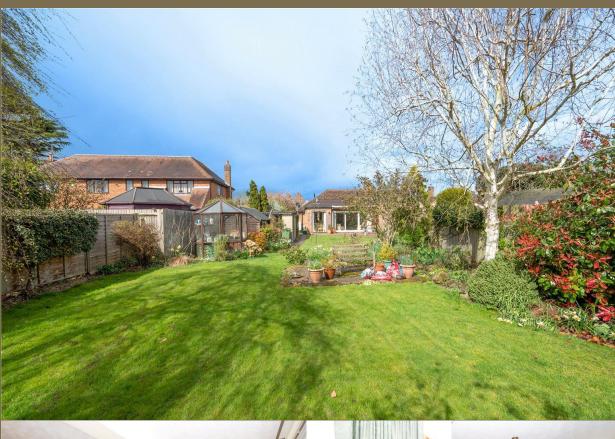

## Ragged Hall Lane, St. Albans, Hertfordshire, AL2 3LB

Offered for sale with NO UPPER CHAIN is this spacious and well-presented two bedroom SEMI-DETACHED BUNGALOW situated on a highly sought after tree lined road in Chiswell Green.

Offers Over: £700,000

The property benefits from a well-maintained and larger than average Southerly facing plot and offers a wonderful opportunity to extend and refurbish to a buyer's specification to create a fabulous family home on a premier road. The accommodation comprises an entrance porch, entrance hall, principle bedroom with bay window and fitted wardrobes, a second double bedroom, extended living/dining room, separate kitchen, and shower room. Outside leads to a driveway providing off road parking for several cars with side access to a garage and a fabulous south facing rear garden.