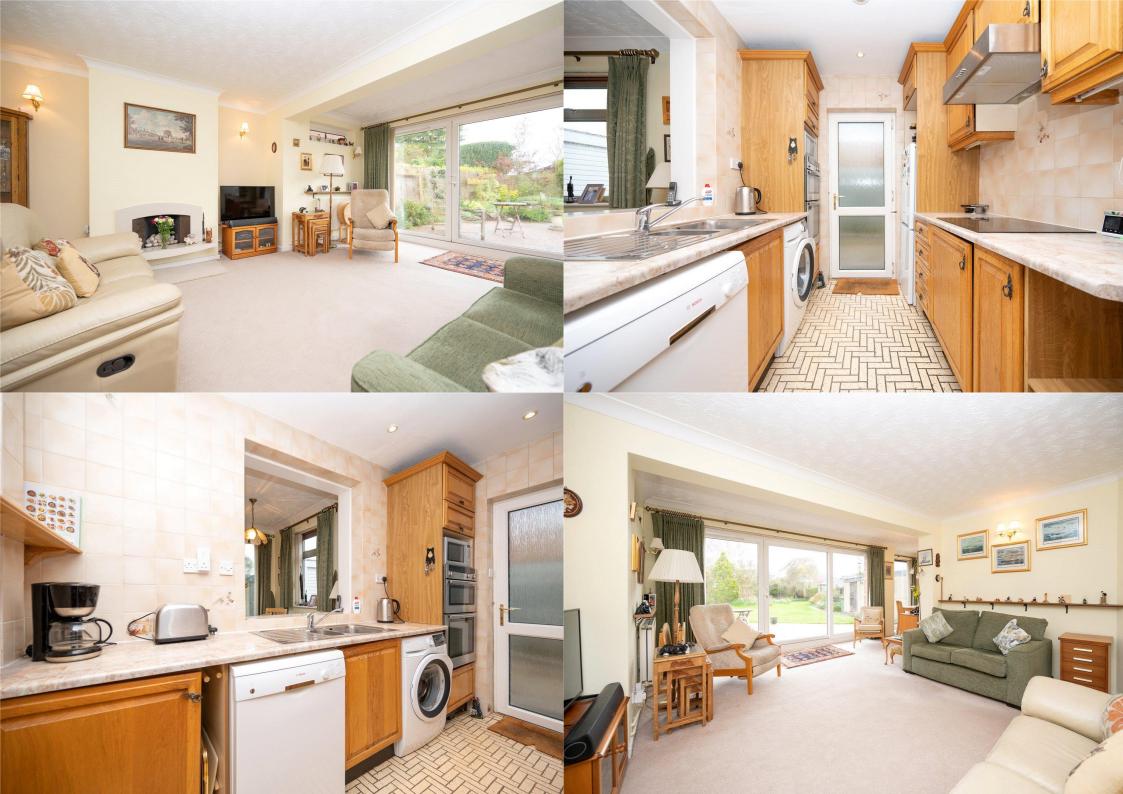

Entrance Hall

Living/Dining Room *6.68m x 5.37m (21'11" x 17'7")*.

Kitchen 3.30m x 2.16m (10'10" x 7'1").

Bedroom 1 3.78m x 3.49m (12'5" x 11'5").

Bedroom 2 3.51m x 3.22m (11'6" x 10'7").

Shower Room

Garden