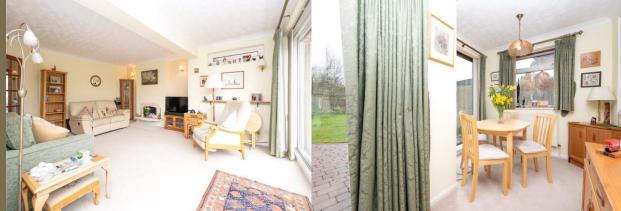

Entrance Hall

Living/Dining Room *6.68m x 5.37m (21'11" x 17'7")*.

Kitchen 3.30m x 2.16m (10'10" x 7'1").

Bedroom 1 3.78m x 3.49m (12'5" x 11'5").

Bedroom 2 3.51m x 3.22m (11'6" x 10'7").

Shower Room

Garden