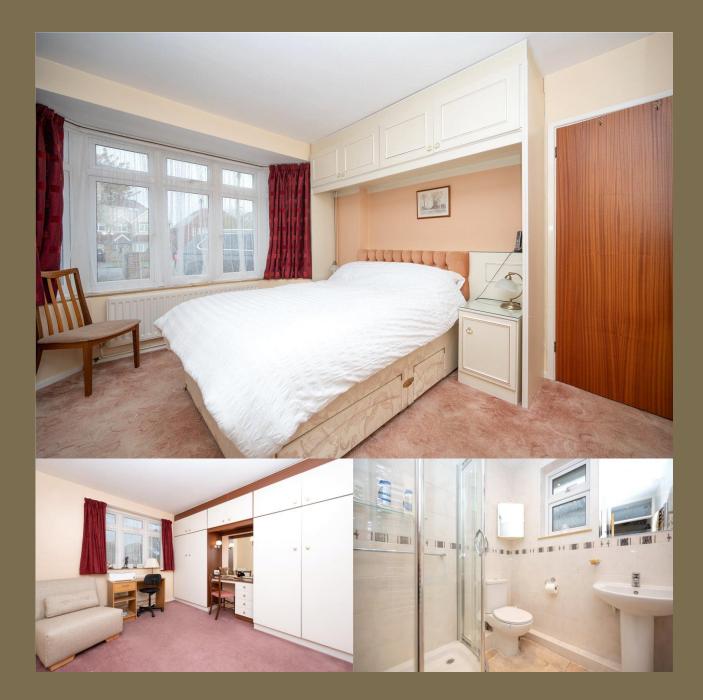

Entrance Hall

Living/Dining Room *6.68m x 5.37m (21'11" x 17'7")*.

Kitchen 3.30m x 2.16m (10'10" x 7'1").

Bedroom 1 3.78m x 3.49m (12'5" x 11'5").

Bedroom 2 3.51m x 3.22m (11'6" x 10'7").

Shower Room

Garden