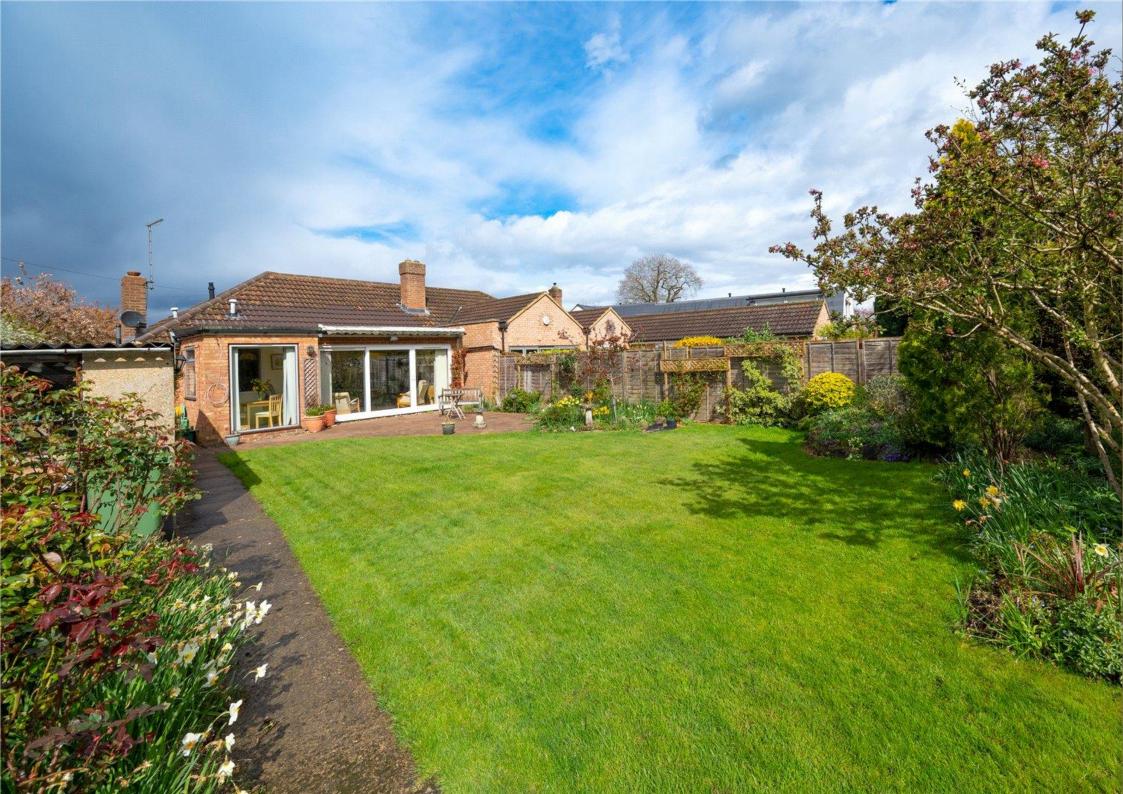

Offers Over: £700,000

The property benefits from a well-maintained and larger than average Southerly facing plot and offers a wonderful opportunity to extend and refurbish to a buyer's specification to create a fabulous family home on a premier road. The accommodation comprises an entrance porch, entrance hall, principle bedroom with bay window and fitted wardrobes, a second double bedroom, extended living/dining room, separate kitchen, and shower room. Outside leads to a driveway providing off road parking for several cars with side access to a garage and a fabulous south facing rear garden.

Entrance Hall

Living/Dining Room *6.68m x 5.37m (21'11" x 17'7")*.

Kitchen 3.30m x 2.16m (10'10" x 7'1").

Bedroom 1 3.78m x 3.49m (12'5" x 11'5").

Bedroom 2 3.51m x 3.22m (11'6" x 10'7").

Shower Room

Garden