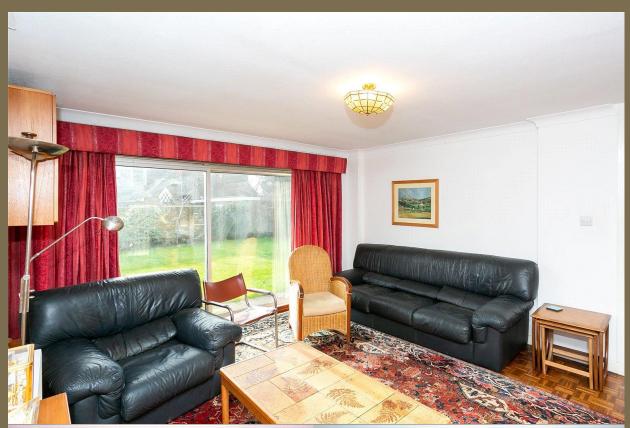

**Entrance Hall** 

Lounge 6.42m x 4.09m (21'1" x 13'5").

Kitchen 3.20m x 2.69m (10'6" x 8'10").

Reception Room 3.20m x 2.67m (10'6" x 8'9").

Dining Room 3.72m x 3.19m (12'2" x 10'6").

Cloakroom

Utility Room 3.66m x 2.54m (12' x 8'4").