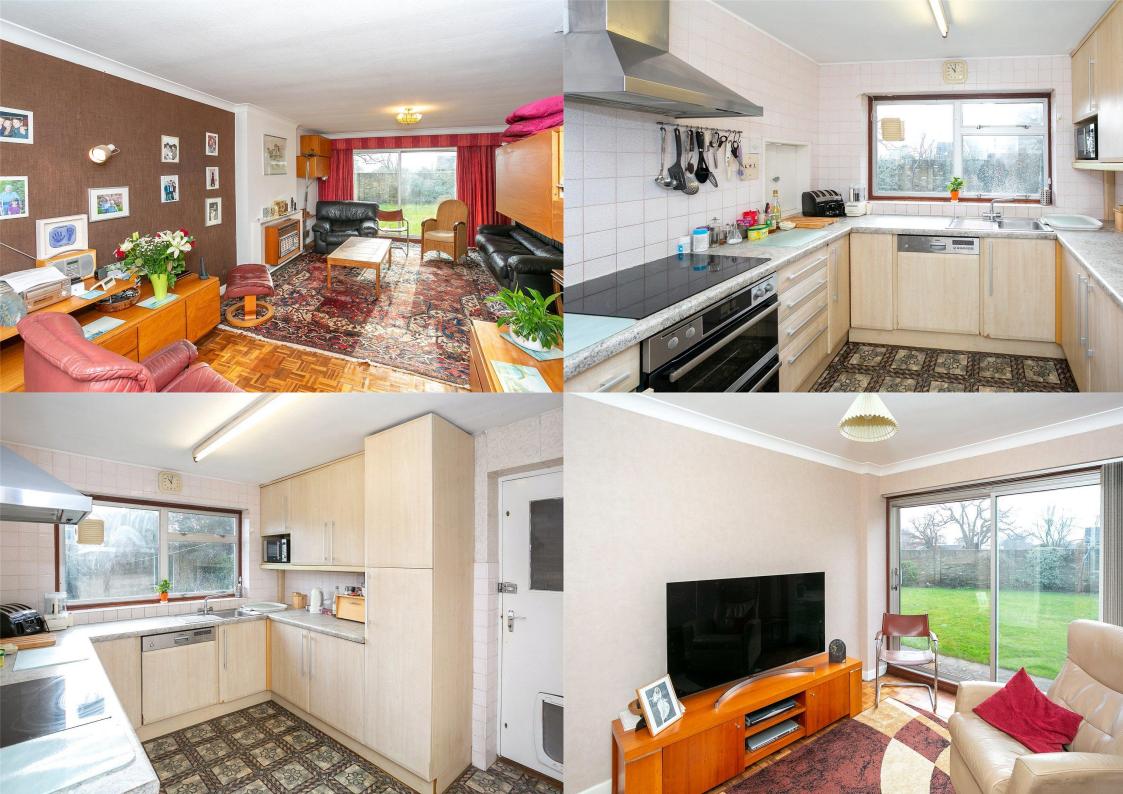

**Entrance Hall** 

Lounge 6.42m x 4.09m (21'1" x 13'5").

Kitchen 3.20m x 2.69m (10'6" x 8'10").

Reception Room 3.20m x 2.67m (10'6" x 8'9").

Dining Room 3.72m x 3.19m (12'2" x 10'6").

Cloakroom

Utility Room 3.66m x 2.54m (12' x 8'4").