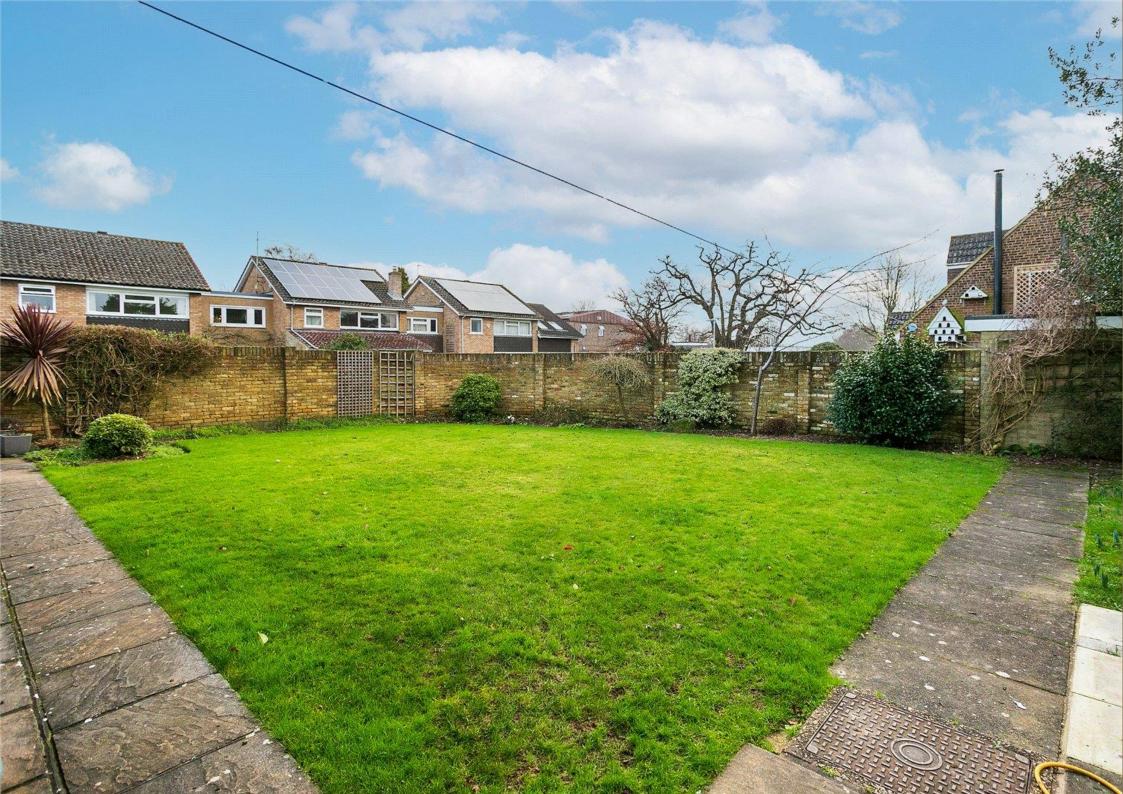

Bathroom 2.30m x 1.80m (7'7" x 5'11").

Garage 5.37m x 2.54m (17'7" x 8'4").

Garden