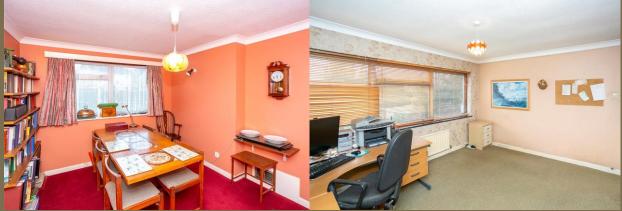

**Entrance Hall** 

Lounge 6.42m x 4.09m (21'1" x 13'5").

Kitchen 3.20m x 2.69m (10'6" x 8'10").

Reception Room 3.20m x 2.67m (10'6" x 8'9").

Dining Room 3.72m x 3.19m (12'2" x 10'6").

Cloakroom

Utility Room 3.66m x 2.54m (12' x 8'4").