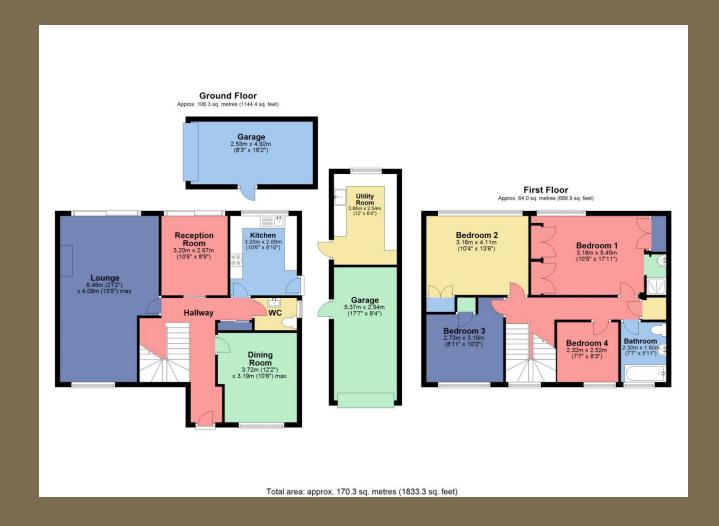

**Entrance Hall** 

Lounge 6.42m x 4.09m (21'1" x 13'5").

Kitchen 3.20m x 2.69m (10'6" x 8'10").

Reception Room 3.20m x 2.67m (10'6" x 8'9").

Dining Room 3.72m x 3.19m (12'2" x 10'6").

Cloakroom

Utility Room 3.66m x 2.54m (12' x 8'4").

Garage 2.53m x 4.92m (8'4" x 16'2").

Bedroom 1 3.18m x 5.45m (10'5" x 17'11").

**Ensuite Shower Room** 

Bedroom 2 3.16m x 4.11m (10'4" x 13'6").

Bedroom 3 2.73m x 3.10m (8'11" x 10'2").

Bedroom 4 2.32m x 2.52m (7'7" x 8'3").

Bathroom 2.30m x 1.80m (7'7" x 5'11").

Garage 5.37m x 2.54m (17'7" x 8'4").

Garden