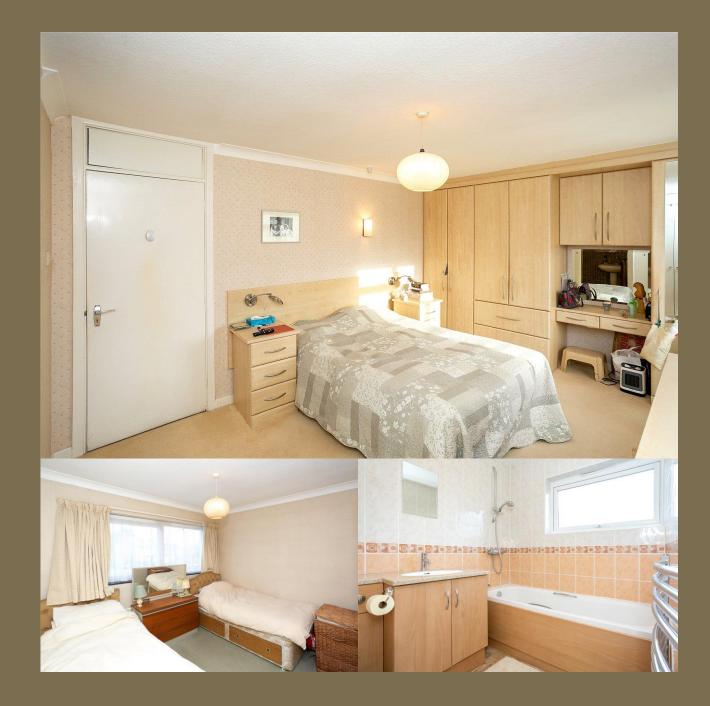

Garage 2.53m x 4.92m (8'4" x 16'2").

Bedroom 1 3.18m x 5.45m (10'5" x 17'11").

**Ensuite Shower Room** 

Bedroom 2 3.16m x 4.11m (10'4" x 13'6").

Bedroom 3 2.73m x 3.10m (8'11" x 10'2").

Bedroom 4 2.32m x 2.52m (7'7" x 8'3").

Bathroom 2.30m x 1.80m (7'7" x 5'11").

Garage 5.37m x 2.54m (17'7" x 8'4").

Garden