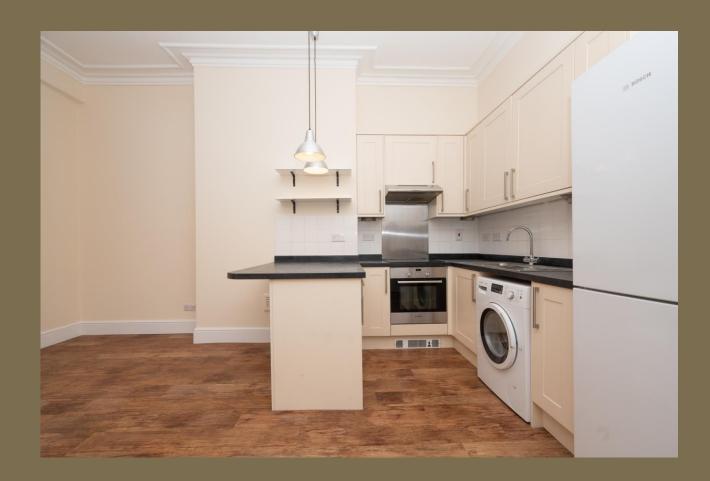

A STYLISH one-bedroom apartment in a highly sought after location, just a short walk from the MAINLINE station. With MODERN INTERIOR, this property is a must see for anyone looking for a home with easy access to the vibrant CITY CENTRE.

£1,250 per month

To Let Unfurnished

12 Month Tenancy

White Goods - Oven/Hob, Fridge/Freezer and Washing Machine

Parking: On Street Parking via Council Resident Parking Scheme

Council Tax - Band B

Available: Friday 27th of October 2023