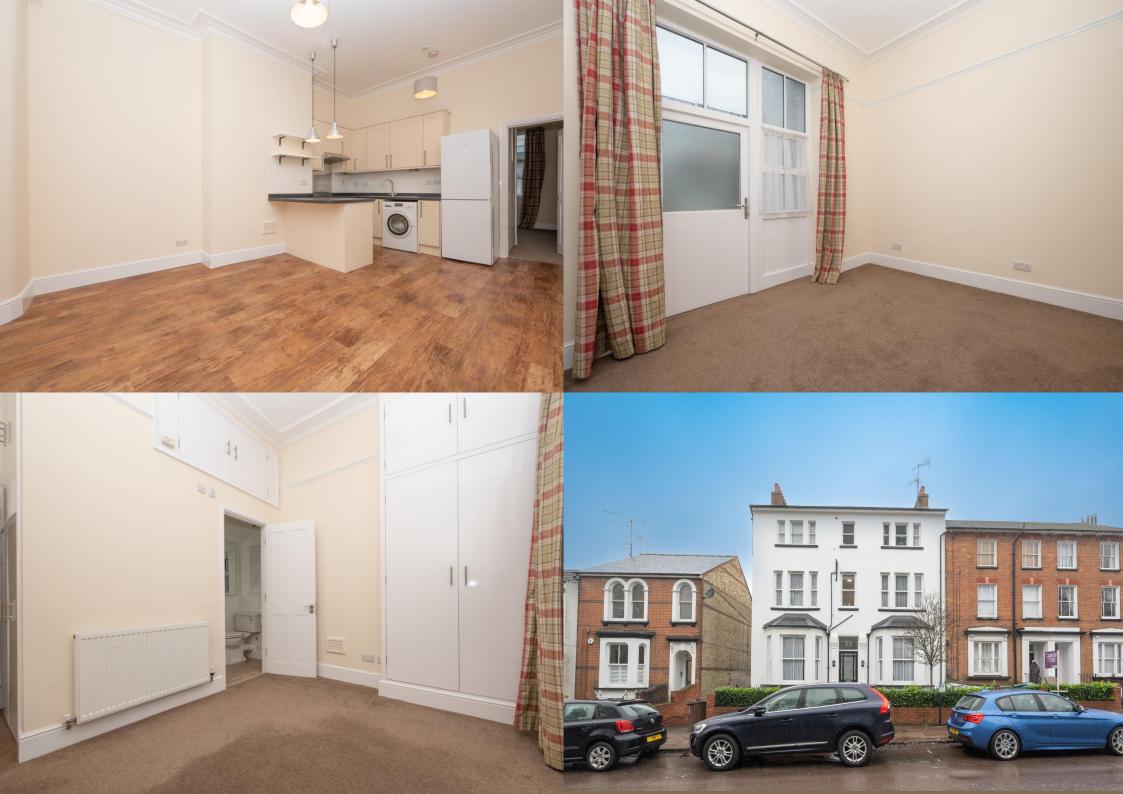

A STYLISH one-bedroom apartment in a highly sought after location, just a short walk from the MAINLINE station. With MODERN INTERIOR, this property is a must see for anyone looking for a home with easy access to the vibrant CITY CENTRE.

£1,250 per month

To Let Unfurnished

12 Month Tenancy

White Goods - Oven/Hob, Fridge/Freezer and Washing Machine

Parking: On Street Parking via Council Resident Parking Scheme

Council Tax - Band B

Available: Friday 27th of October 2023