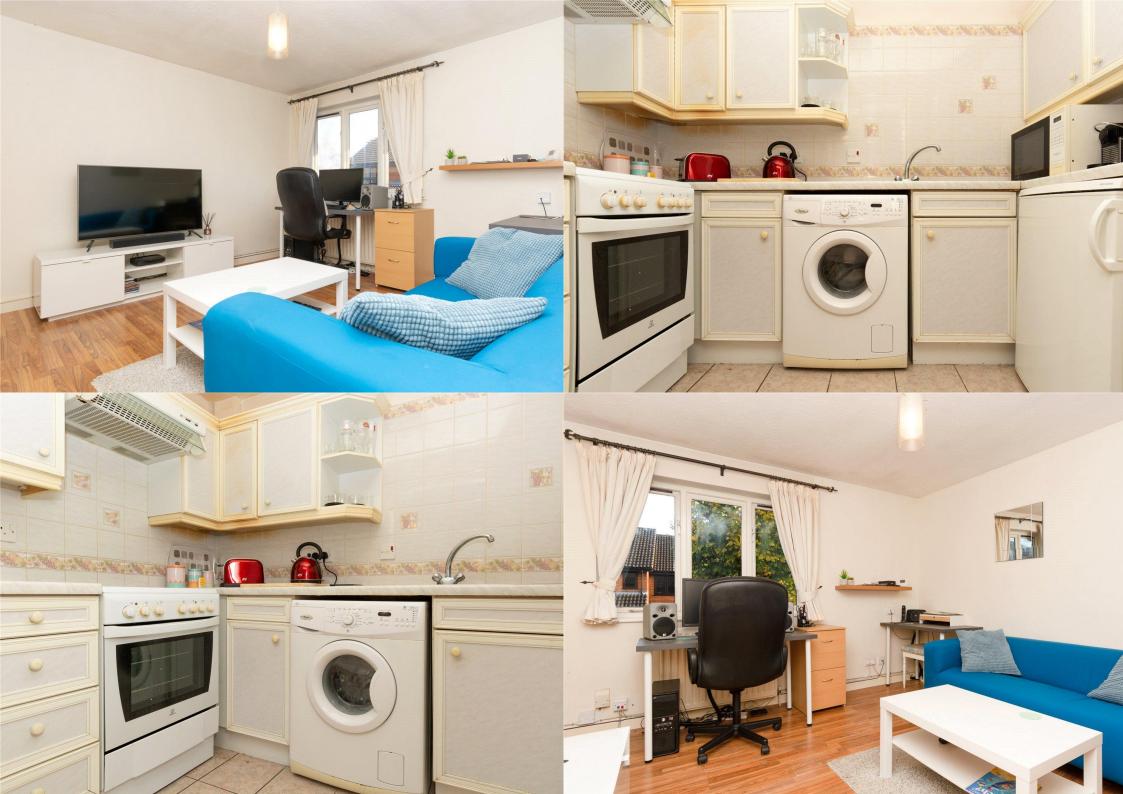

## Asking Price: £225,000

The accommodation comprises an entrance hall, living room, separate kitchen, bedroom, bathroom and a useful loft space. Externally, the property benefits from well-maintained communal grounds and an allocated parking space. This excellent property would make an ideal first time or investment purchase due to its convenient location.

## Entrance Hall

Living Room 3.61m x 3.46m (11'10" x 11'4").

Kitchen 2.72m x 1.63m (8'11" x 5'4").

Bedroom 3.04m x 2.74m (10' x 9').

Bathroom

Communal Gardens

Allocated Parking Space