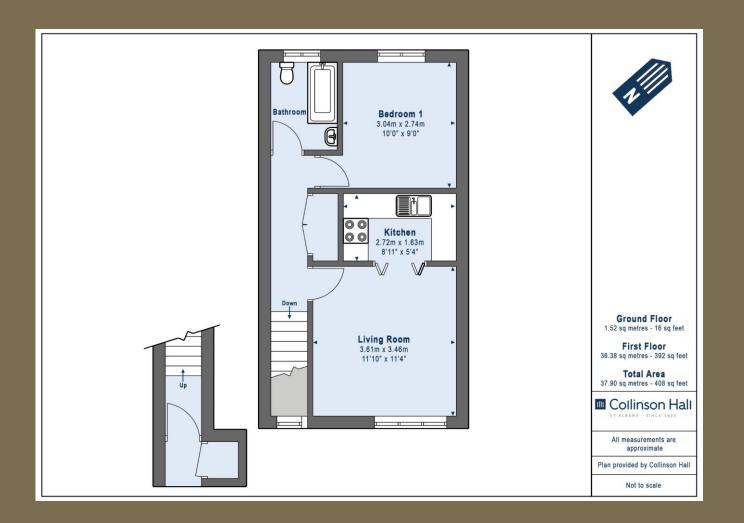

## Entrance Hall

Living Room 3.61m x 3.46m (11'10" x 11'4").

Kitchen 2.72m x 1.63m (8'11" x 5'4").

Bedroom 3.04m x 2.74m (10' x 9').

Bathroom

Communal Gardens

Allocated Parking Space