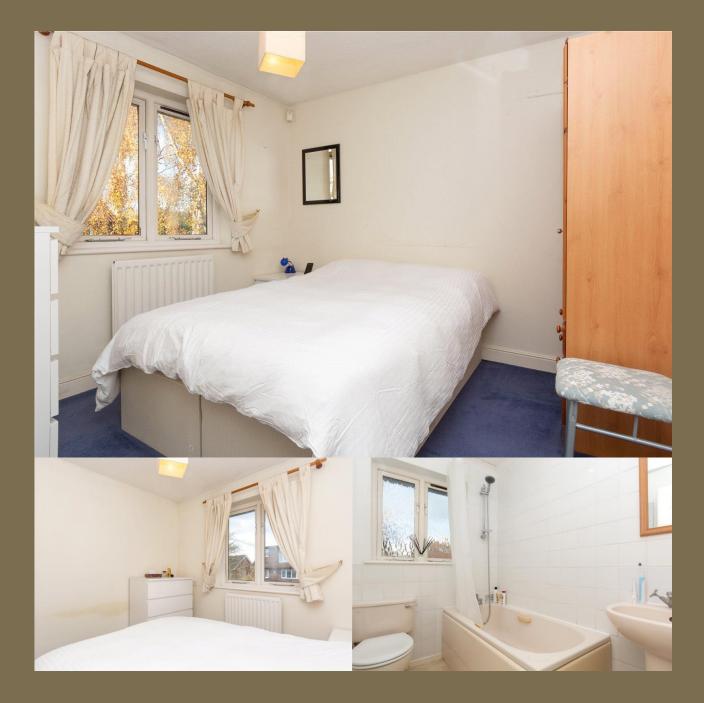

## Asking Price: £225,000

The accommodation comprises an entrance hall, living room, separate kitchen, bedroom, bathroom and a useful loft space. Externally, the property benefits from well-maintained communal grounds and an allocated parking space. This excellent property would make an ideal first time or investment purchase due to its convenient location.

## Entrance Hall

Living Room 3.61m x 3.46m (11'10" x 11'4").

Kitchen 2.72m x 1.63m (8'11" x 5'4").

Bedroom 3.04m x 2.74m (10' x 9').

Bathroom

Communal Gardens

Allocated Parking Space