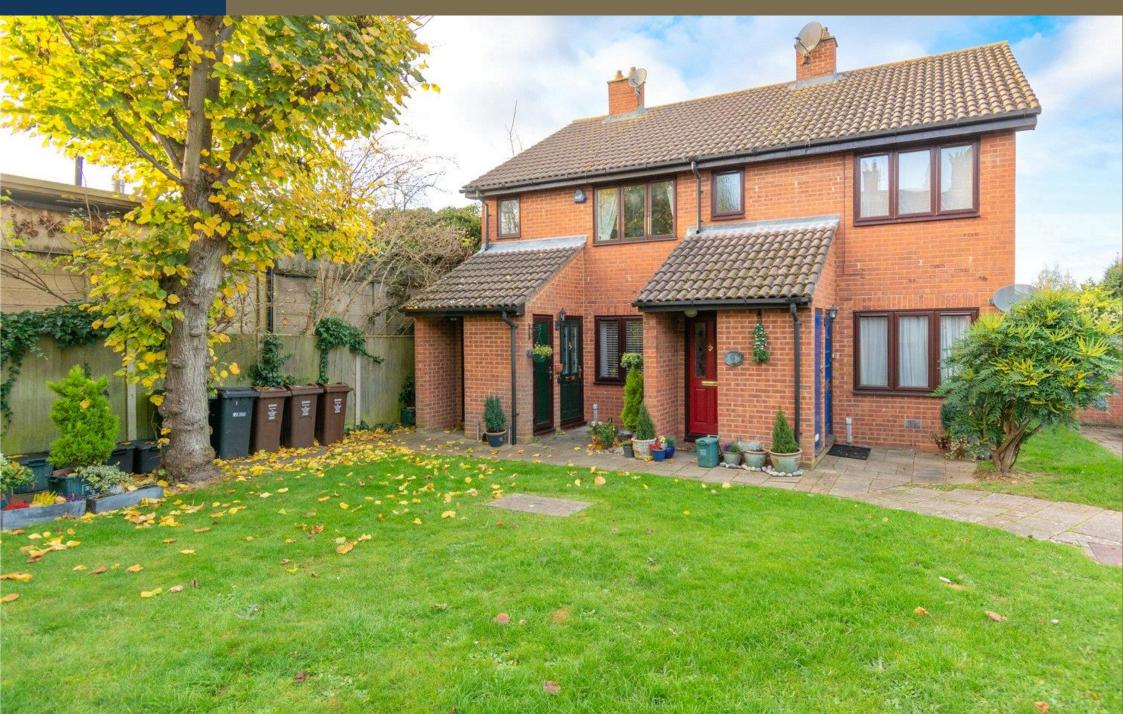

## Larks Ridge, Watford Road, St. Albans, AL2 3DT

Offered for sale with NO UPPER CHAIN and situated within a popular residential location in CHISWELL GREEN is this well-presented one bedroom FIRST FLOOR MAISONETTE.

## Asking Price: £225,000

The accommodation comprises an entrance hall, living room, separate kitchen, bedroom, bathroom and a useful loft space. Externally, the property benefits from well-maintained communal grounds and an allocated parking space. This excellent property would make an ideal first time or investment purchase due to its convenient location.

Larks Ridge is well positioned to take advantage of excellent local amenities and is within ease of access to the surrounding motorway connections, including M1 and M25.