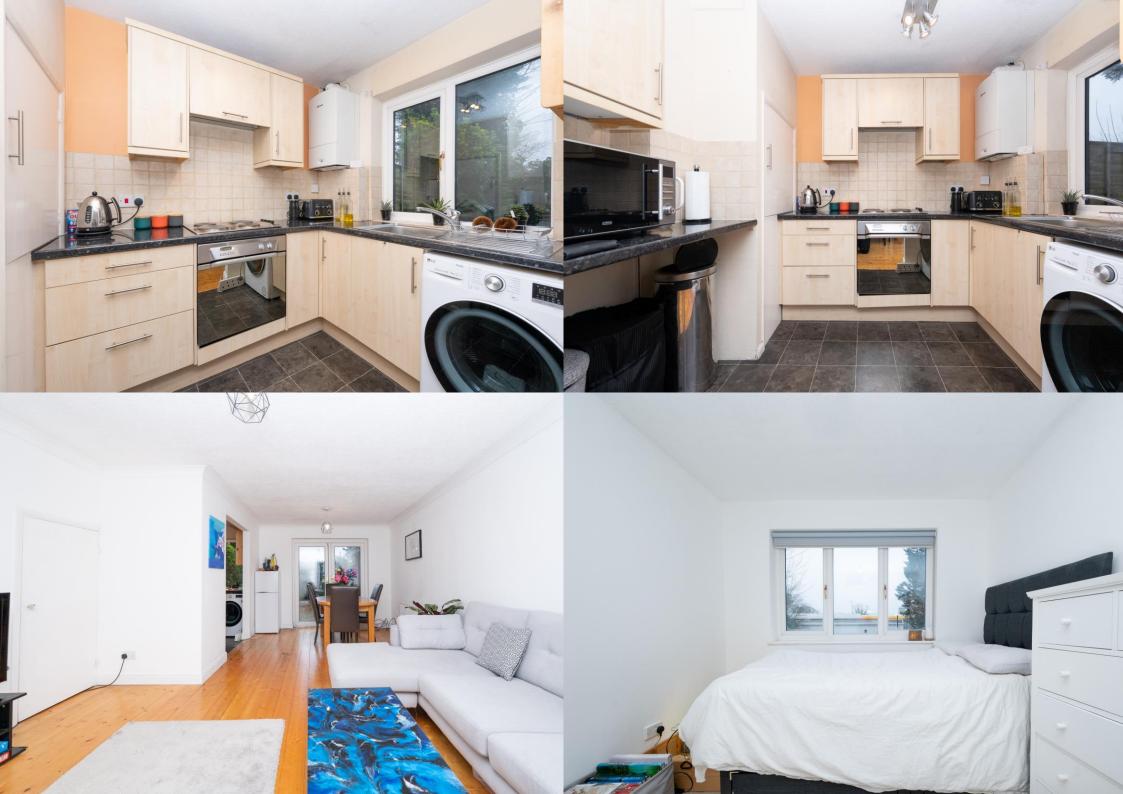

Asking Price: £375,000

The accommodation is arranged over two levels and comprises an entrance hall, spacious living/dining room with French doors leading to a low-maintenance rear garden, and a well-appointed kitchen. The principal bedroom is on the first floor and benefits from a well-fitted ensuite shower room; you will also find the second bedroom and an additional bathroom. This excellent home benefits from an allocated parking space and a pretty enclosed rear garden.

## **Entrance Hall**

**Living Room** 6.05m x 4.05m (19'10" x 13'3").

Kitchen 2.77m x 2.01m (9'1" x 6'7").

Bedroom 1 3.67m x 2.70m (12' x 8'10").

## **Ensuite**

Bedroom 2 2.26m x 2.22m (7'5" x 7'3").

**Bathroom** 

Garden