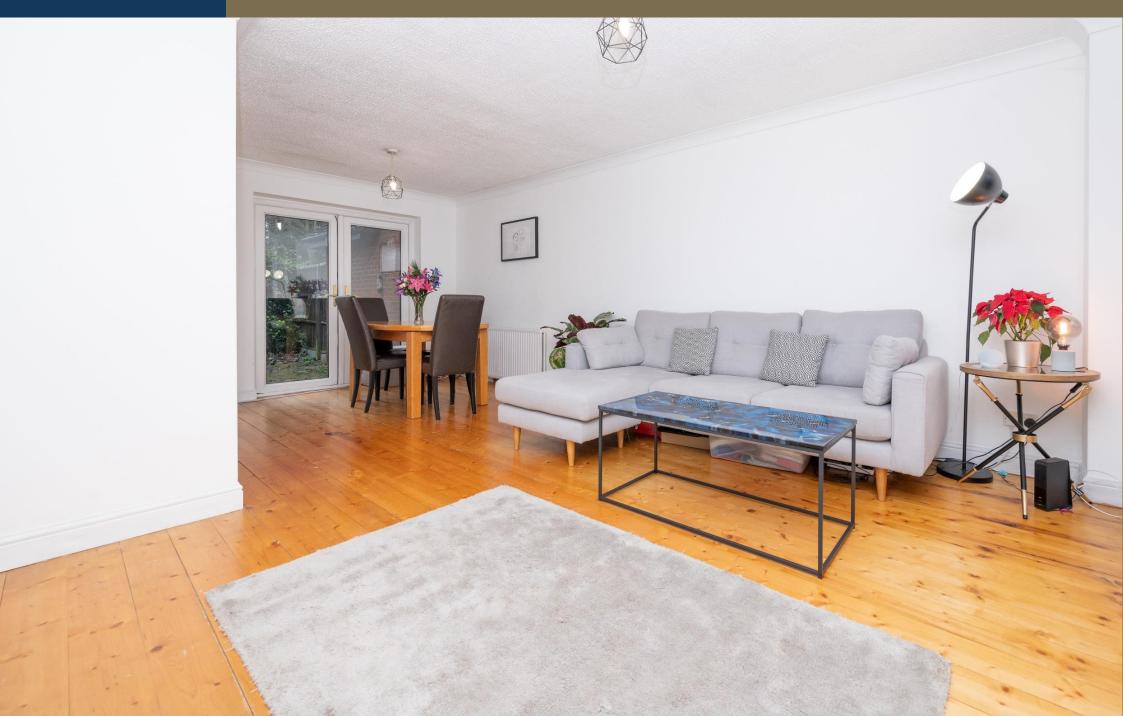

Asking Price: £375,000

The accommodation is arranged over two levels and comprises an entrance hall, spacious living/dining room with French doors leading to a low-maintenance rear garden, and a well-appointed kitchen. The principal bedroom is on the first floor and benefits from a well-fitted ensuite shower room; you will also find the second bedroom and an additional bathroom. This excellent home benefits from an allocated parking space and a pretty enclosed rear garden.

## **Entrance Hall**

**Living Room** 6.05m x 4.05m (19'10" x 13'3").

Kitchen 2.77m x 2.01m (9'1" x 6'7").

Bedroom 1 3.67m x 2.70m (12' x 8'10").