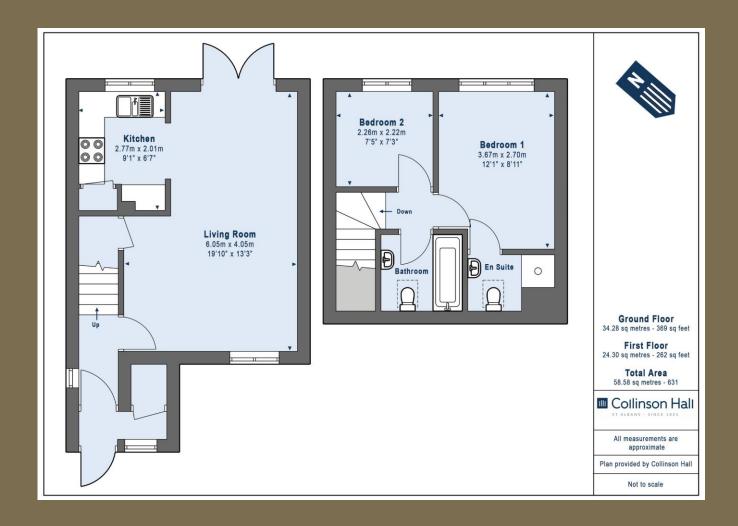

## **Entrance Hall**

**Living Room** 6.05m x 4.05m (19'10" x 13'3").

Kitchen 2.77m x 2.01m (9'1" x 6'7").

Bedroom 1 3.67m x 2.70m (12' x 8'10").

## **Ensuite**

Bedroom 2 2.26m x 2.22m (7'5" x 7'3").

**Bathroom** 

Garden