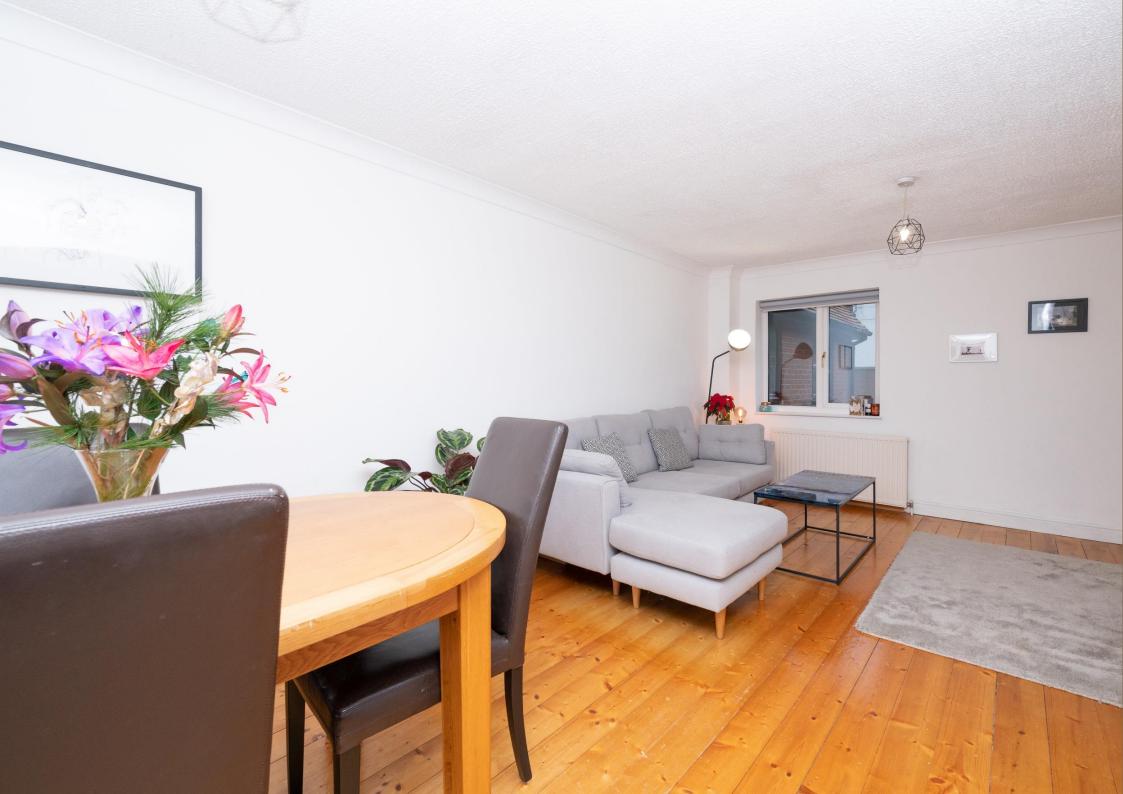

Asking Price: £375,000

The accommodation is arranged over two levels and comprises an entrance hall, spacious living/dining room with French doors leading to a low-maintenance rear garden, and a well-appointed kitchen. The principal bedroom is on the first floor and benefits from a well-fitted ensuite shower room; you will also find the second bedroom and an additional bathroom. This excellent home benefits from an allocated parking space and a pretty enclosed rear garden.

## **Entrance Hall**

**Living Room** 6.05m x 4.05m (19'10" x 13'3").

Kitchen 2.77m x 2.01m (9'1" x 6'7").

Bedroom 1 3.67m x 2.70m (12' x 8'10").