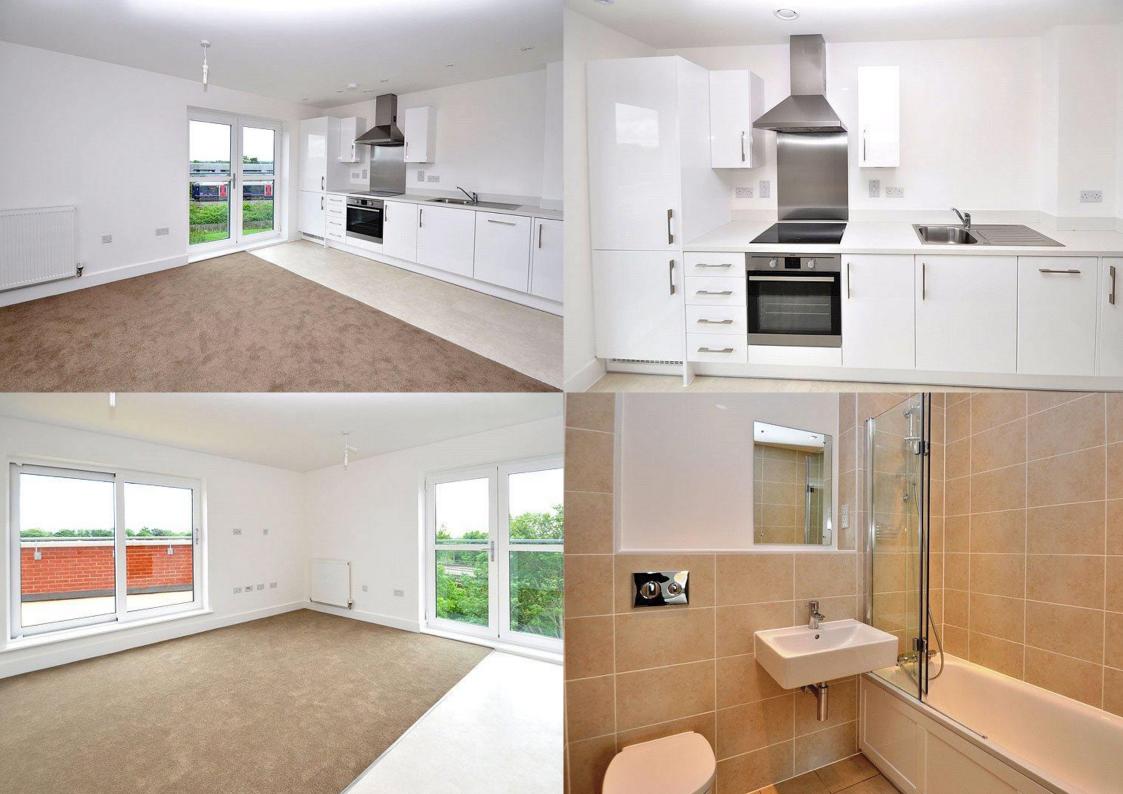

Asking Price: £475,000

The property benefits from approximately 862 square feet of accommodation and comprises an entrance hall with excellent storage area, two generous double bedrooms, bathroom and a fabulous open plan living room with modern kitchen area and large sun terrace spanning the full width of the property.

Entrance Hall

Living Room 4.80m x 4.52m (15'9" x 14'10").

Kitchen

Bedroom 1 4.18m x 2.83m (13'9" x 9'3").

Bedroom 2 3.57m x 2.80m (11 9" x 9'2").

Terrace

Underground Parking Space

Communal Gardens