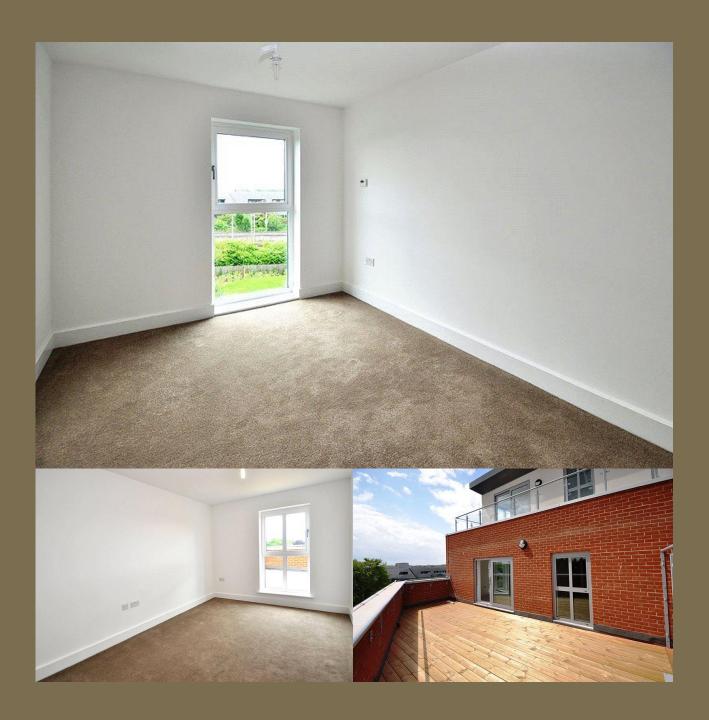

Asking Price: £475,000

The property benefits from approximately 862 square feet of accommodation and comprises an entrance hall with excellent storage area, two generous double bedrooms, bathroom and a fabulous open plan living room with modern kitchen area and large sun terrace spanning the full width of the property.

Entrance Hall

Living Room 4.80m x 4.52m (15'9" x 14'10").

Kitchen

Bedroom 1 4.18m x 2.83m (13'9" x 9'3").

Bedroom 2 3.57m x 2.80m (11 9" x 9'2").

Terrace

Underground Parking Space

Communal Gardens