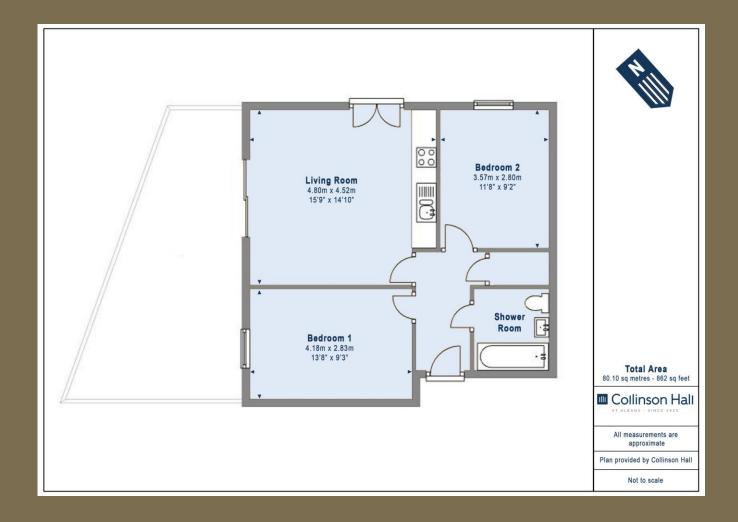

Asking Price: £475,000

The property benefits from approximately 862 square feet of accommodation and comprises an entrance hall with excellent storage area, two generous double bedrooms, bathroom and a fabulous open plan living room with modern kitchen area and large sun terrace spanning the full width of the property.

Entrance Hall

Living Room 4.80m x 4.52m (15'9" x 14'10").

Kitchen

Bedroom 1 4.18m x 2.83m (13'9" x 9'3").

Bedroom 2 3.57m x 2.80m (11 9" x 9'2").

Terrace

Underground Parking Space

Communal Gardens