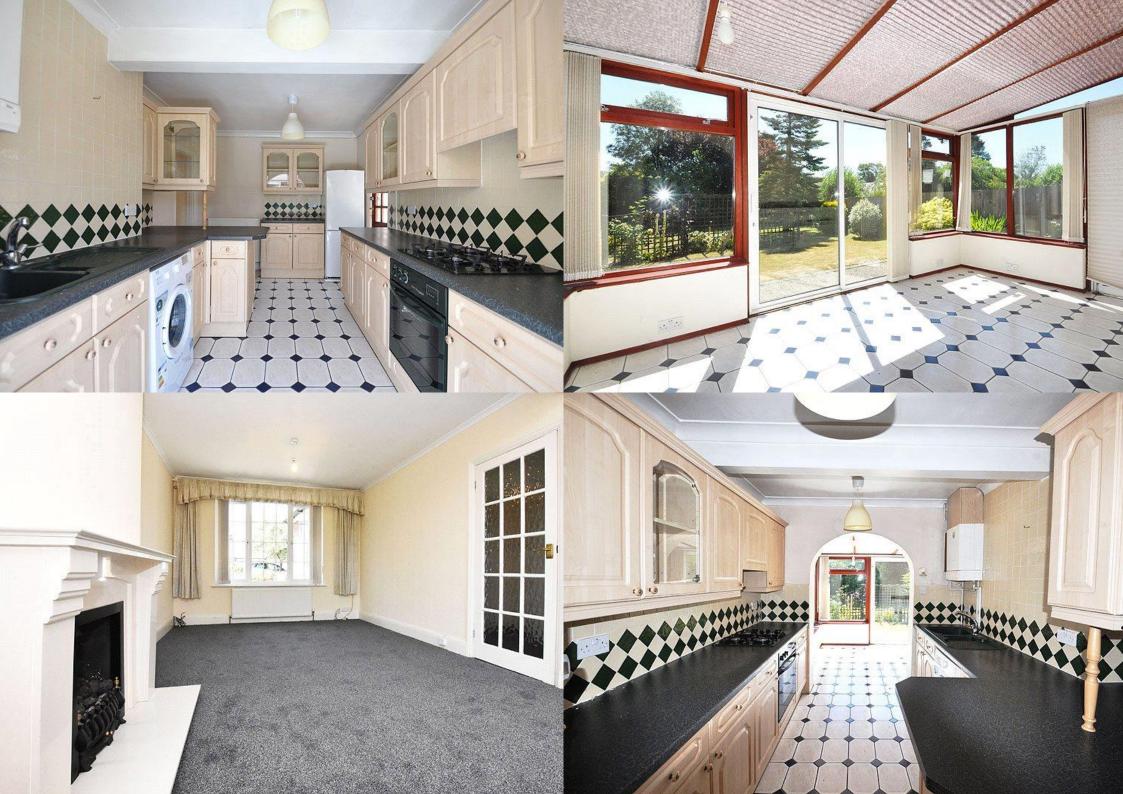

The kitchen, which is fitted with a range of storage units and appliances, opens to the conservatory that spans the length of the rear of the home.

Externally, the property is approached via its own driveway that leads to a garage that could be converted into a further bedroom (STPP).

## Entrance Hall

Living Room 7.02m x 3.42m (23' x 11'3").

Kitchen 4.36m x 2.78m (14'4" x 9'1").

Conservatory 3.96m x 2.19m (13' x 7'2").

Bedroom 1 3.36m x 3.34m (11' x 10'11").

Bedroom 2 3.34m x 2.46m (10'11" x 8'1").