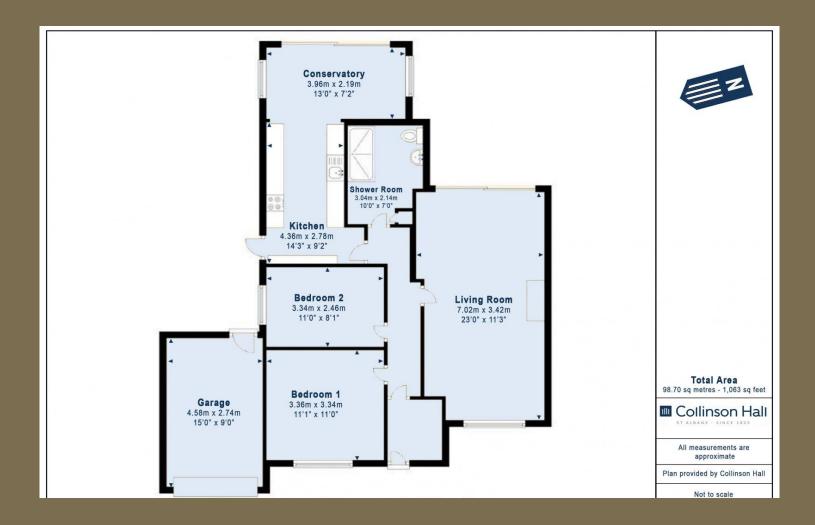

## Entrance Hall

Living Room 7.02m x 3.42m (23' x 11'3").

Kitchen 4.36m x 2.78m (14'4" x 9'1").

Conservatory 3.96m x 2.19m (13' x 7'2").

Bedroom 1 3.36m x 3.34m (11' x 10'11").

Bedroom 2 3.34m x 2.46m (10'11" x 8'1").

Shower Room 3.04m x 2.14m (10' x 7').

Garage 4.58m x 2.74m (15' x 9').