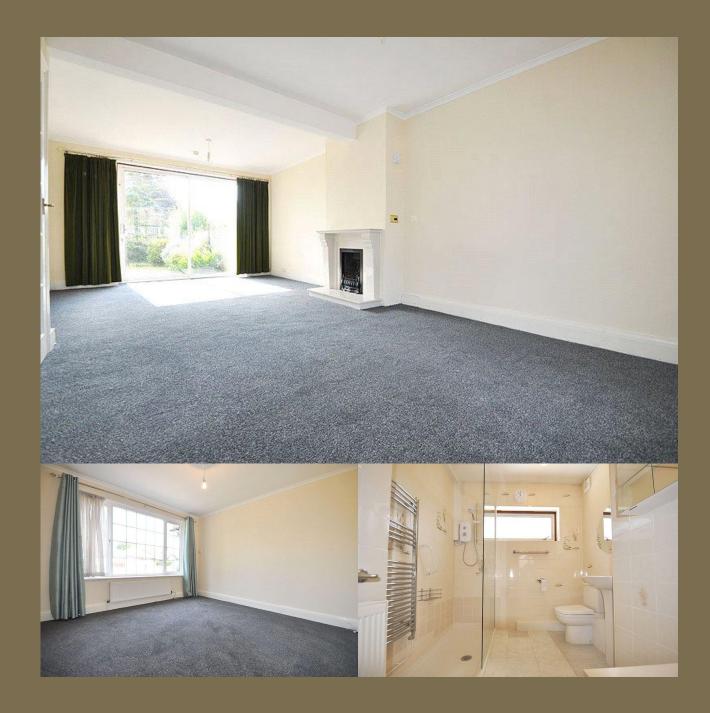

**Guide Price: £700,000** 

The property is arranged to offer versatile and well-planned accommodation with a bright porch and entrance leading to two generous-sized bedrooms, a family bathroom, and a fantastic lounge/diner that perfectly pictures the home's rear garden.

## Entrance Hall

Living Room 7.02m x 3.42m (23' x 11'3").

Kitchen 4.36m x 2.78m (14'4" x 9'1").

Conservatory 3.96m x 2.19m (13' x 7'2").

Bedroom 1 3.36m x 3.34m (11' x 10'11").

Bedroom 2 3.34m x 2.46m (10'11" x 8'1").

Shower Room 3.04m x 2.14m (10' x 7').

Garage 4.58m x 2.74m (15' x 9').