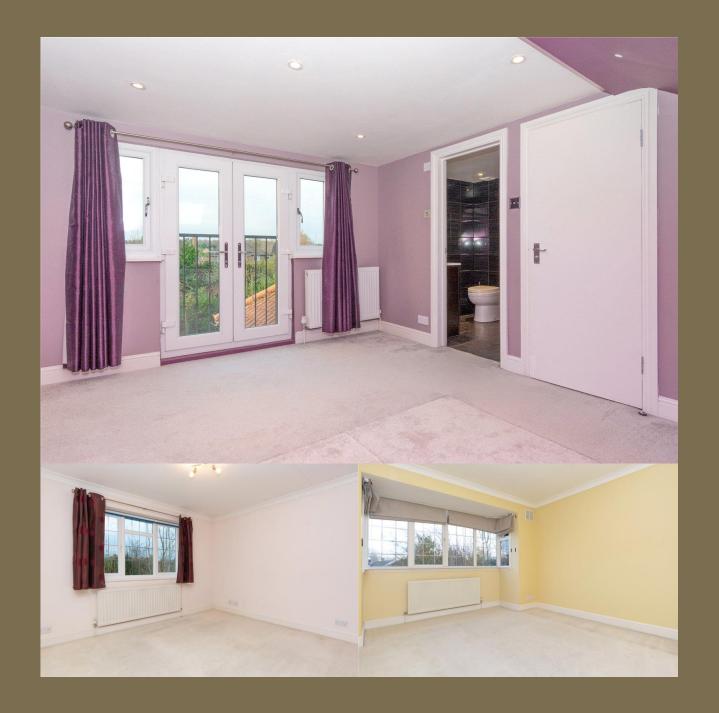

There are three double bedrooms on the first floor, a good-sized single bedroom, a large shower room, and a modern family bathroom.

On the second floor, we find the master bedroom with an en-suite shower room and Juliet balcony with far stretching views over the garden.

Bedroom 3 3.75m x 3.36m (12'4" x 11').

Bedroom 4 3.75m x 1.59m (12'4" x 5'3").

Bathroom

Shower Room

Bedroom 5 4.32m x 3.67m (14'2" x 12').

Ensuite Bathroom

Garage

Garden