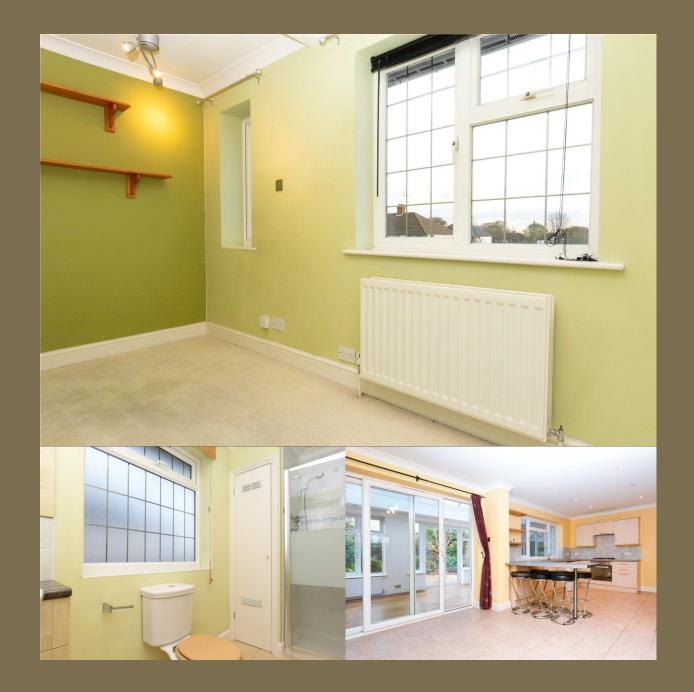

Offers Over: £1,000,000

We enter into the bright and welcoming entrance hall, which leads to the sizeable attractive through-lounge, through to the spacious open plan fitted kitchen-dining room with breakfast bar. Further to this floor, there is a good-sized utility room, guest cloakroom, and stunning Orangery, complete with French-style doors which open out onto the lengthy lawned garden.

There are three double bedrooms on the first floor, a good-sized single bedroom, a large shower room, and a modern family bathroom.

On the second floor, we find the master bedroom with an en-suite shower room and Juliet balcony with far stretching views over the garden.