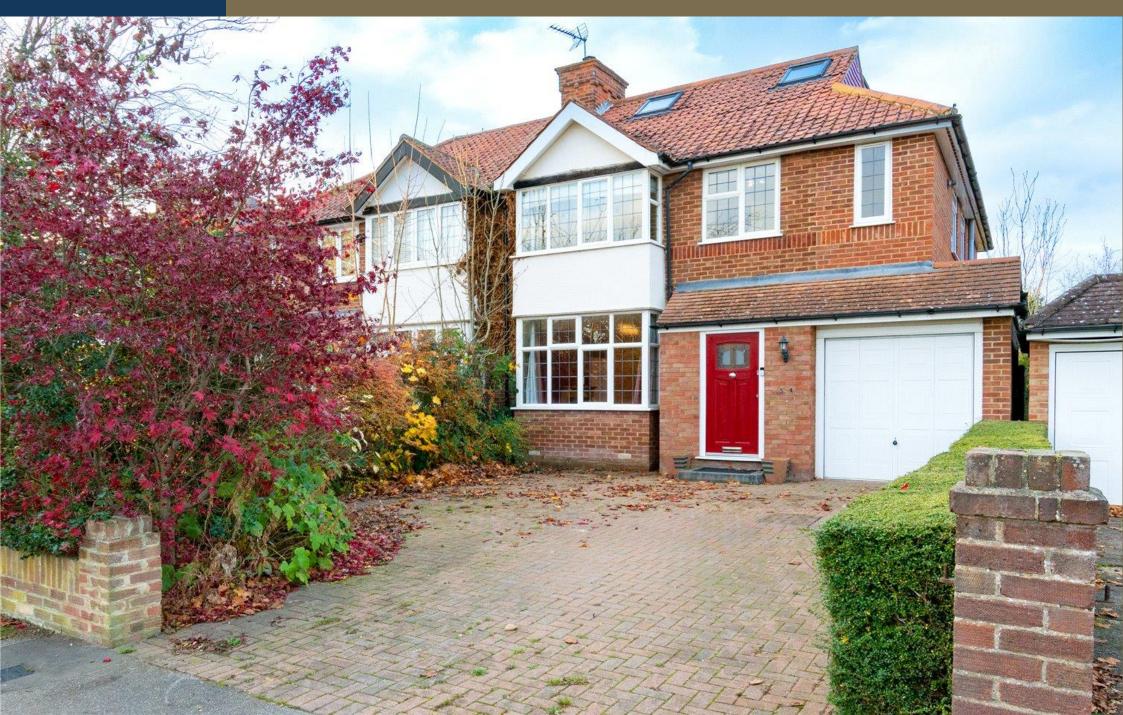

This SPACIOUS EXTENDED SEMI DETACHED home is set over THREE FLOORS with an IMPRESSIVE FOOTPRINT which spans over 2000 sqft.

With a STUNNING ORANGERIE, LENGTHY LAWNED GARDEN and AMPLE OFF STREET PARKING with DRIVEWAY and GARAGE. Situated in SOUGHT AFTER Chiswell Green, with the LEAFY GREENWOOD PARK, lovely LOCAL SHOPS, HIGHLY REGARDED LOCAL SCHOOLS, FANTASTIC TRANSPORT LINKS to the M1, M25, and central St.Albans and Watford.

Outside there is a substantial attractive rear garden, integral garage, and off-street parking for several cars.

Entrance Hall

Cloakroom

Living Room 3.80m x 3.58m (12'6" x 11'9").

Dining Room 3.31m x 3.22m (10'10" x 10'7").