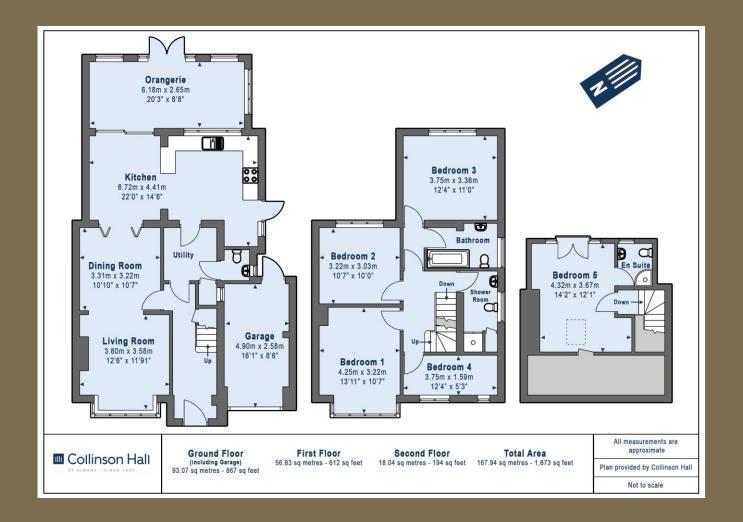

Outside there is a substantial attractive rear garden, integral garage, and off-street parking for several cars.

Entrance Hall

Cloakroom

Living Room 3.80m x 3.58m (12'6" x 11'9").

Dining Room 3.31m x 3.22m (10'10" x 10'7").

Kitchen 6.72m x 4.41m (22'1" x 14'6").

Dining Area 3.40m x 3.25m (11'2" x 10'8").

Utility Room

Orangerie 6.18m x 2.65m (20'3" x 8'8").

Bedroom 1 4.25m x 3.22m (13'11" x 10'7").

Bedroom 2 3.22m x 3.03m (10'7" x 9'11").

Bedroom 3 3.75m x 3.36m (12'4" x 11').

Bedroom 4 3.75m x 1.59m (12'4" x 5'3").

Bathroom

Shower Room

Bedroom 5 4.32m x 3.67m (14'2" x 12').

Ensuite Bathroom

Garage

Garden