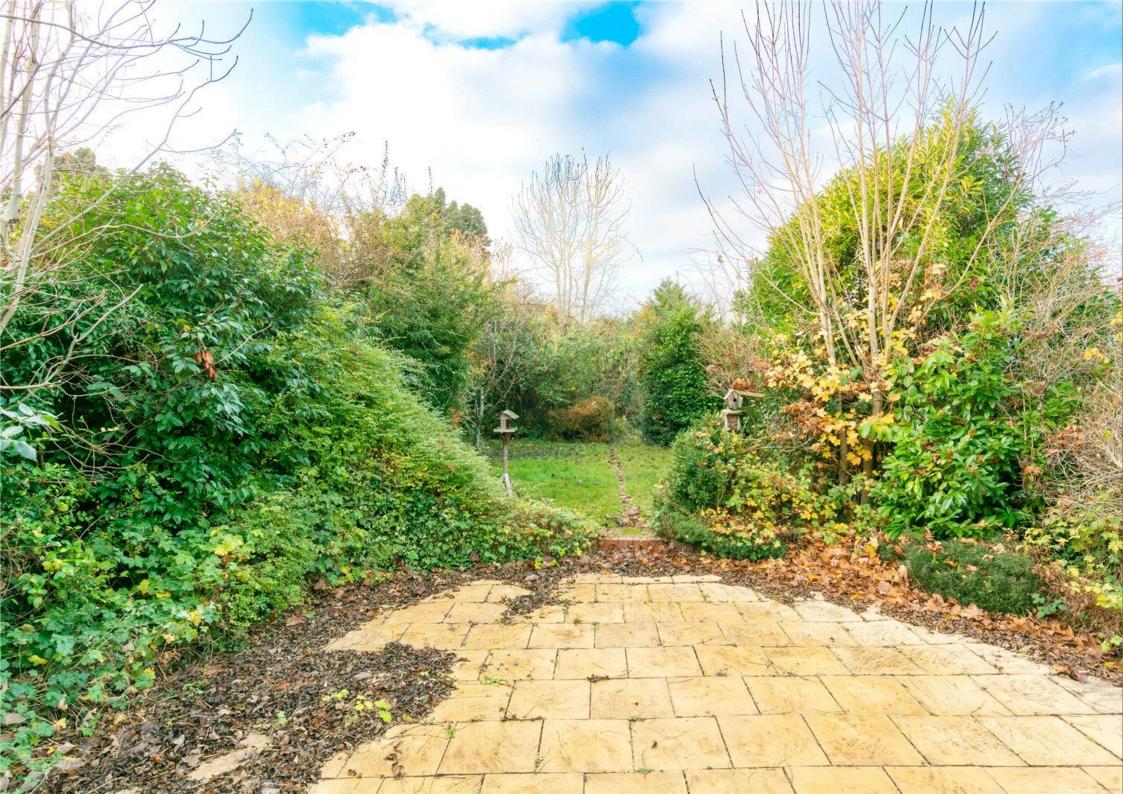

This SPACIOUS EXTENDED SEMI DETACHED home is set over THREE FLOORS with an IMPRESSIVE FOOTPRINT which spans over 2000 sqft.

With a STUNNING ORANGERIE, LENGTHY LAWNED GARDEN and AMPLE OFF STREET PARKING with DRIVEWAY and GARAGE. Situated in SOUGHT AFTER Chiswell Green, with the LEAFY GREENWOOD PARK, lovely LOCAL SHOPS, HIGHLY REGARDED LOCAL SCHOOLS, FANTASTIC TRANSPORT LINKS to the M1, M25, and central St.Albans and Watford.

Outside there is a substantial attractive rear garden, integral garage, and off-street parking for several cars.

Entrance Hall

Cloakroom

Living Room 3.80m x 3.58m (12'6" x 11'9").

Dining Room 3.31m x 3.22m (10'10" x 10'7").