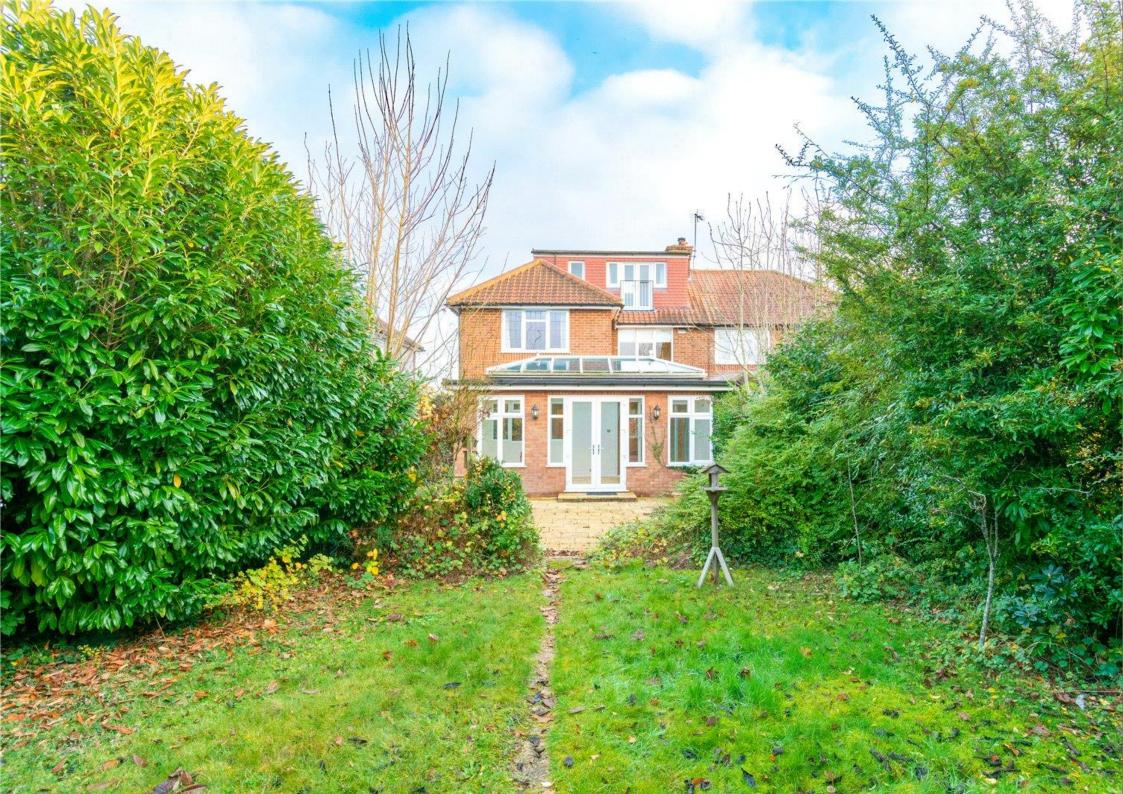

This SPACIOUS EXTENDED SEMI DETACHED home is set over THREE FLOORS with an IMPRESSIVE FOOTPRINT which spans over 2000 sqft.

With a STUNNING ORANGERIE, LENGTHY LAWNED GARDEN and AMPLE OFF STREET PARKING with DRIVEWAY and GARAGE. Situated in SOUGHT AFTER Chiswell Green, with the LEAFY GREENWOOD PARK, lovely LOCAL SHOPS, HIGHLY REGARDED LOCAL SCHOOLS, FANTASTIC TRANSPORT LINKS to the M1, M25, and central St.Albans and Watford.

Outside there is a substantial attractive rear garden, integral garage, and off-street parking for several cars.

Entrance Hall

Cloakroom

Living Room 3.80m x 3.58m (12'6" x 11'9").

Dining Room 3.31m x 3.22m (10'10" x 10'7").