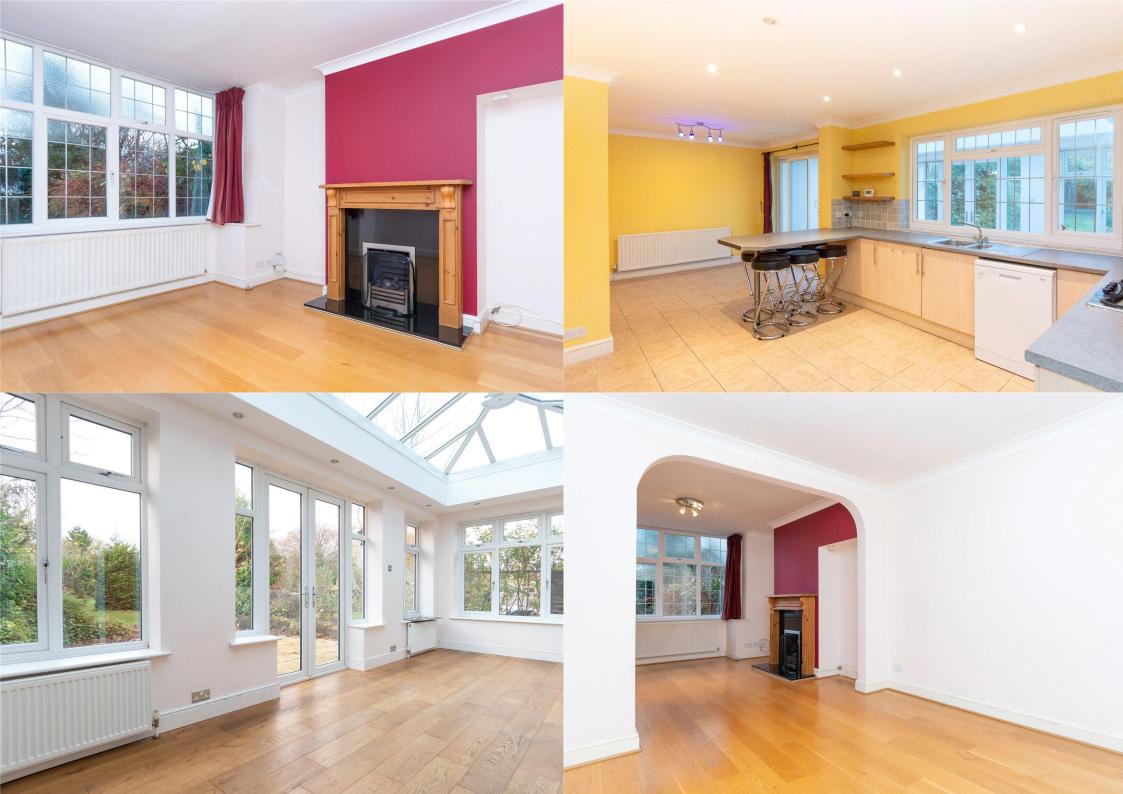

Offers Over: £1,000,000

We enter into the bright and welcoming entrance hall, which leads to the sizeable attractive through-lounge, through to the spacious open plan fitted kitchen-dining room with breakfast bar. Further to this floor, there is a good-sized utility room, guest cloakroom, and stunning Orangery, complete with French-style doors which open out onto the lengthy lawned garden.

Outside there is a substantial attractive rear garden, integral garage, and off-street parking for several cars.

Entrance Hall

Cloakroom

Living Room 3.80m x 3.58m (12'6" x 11'9").

Dining Room 3.31m x 3.22m (10'10" x 10'7").

Kitchen 6.72m x 4.41m (22'1" x 14'6").

Dining Area 3.40m x 3.25m (11'2" x 10'8").

Utility Room

Orangerie 6.18m x 2.65m (20'3" x 8'8").

Bedroom 1 4.25m x 3.22m (13'11" x 10'7").

Bedroom 2 3.22m x 3.03m (10'7" x 9'11").