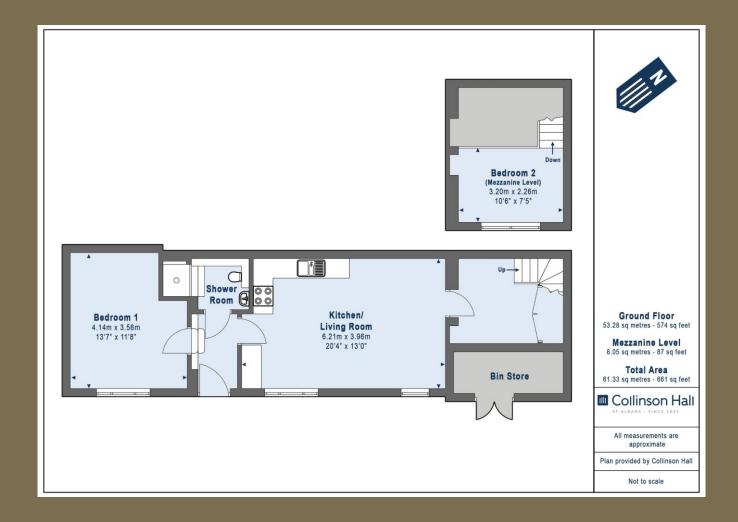

A MODERN, contemporary and RARELY available TWO bedroom property which benefits from beautiful vaulted ceilings, OPEN PLAN LIVING, re-claimed wood flooring and a split level mezzanine bedroom. Located in the heart of St Albans within a short walk the MAINLINE STATION and town centre.