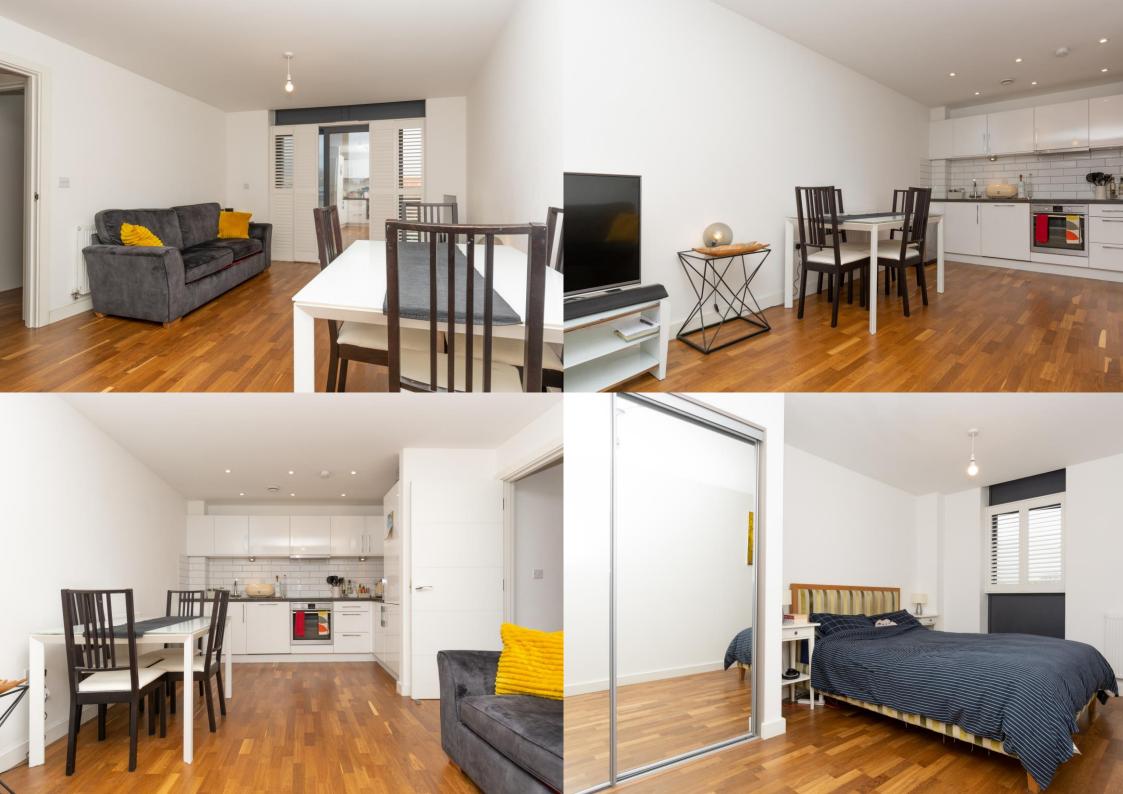

Somerville Court, Newsom Place, St. Peters Road, St. Albans, AL1 3DA

A STYLISH, two DOUBLE bedroom, two bathroom, top floor apartment with ALLOCATED parking. Situated in the PRESTIGIOUS Newsome Place, with access to an ON-SITE GYM, this high specification apartment is just a short walk from the MAINLINE station and the VIBRANT city centre.

£1,650 per month

To Let unfurnished

**Tenancy: 12 Months** 

White goods: Oven, Hob, Fridge/Freezer, Washing Machine and Dishwasher

Council tax band: E

Parking: one underground allocated parking space

Available: 8th December 2021