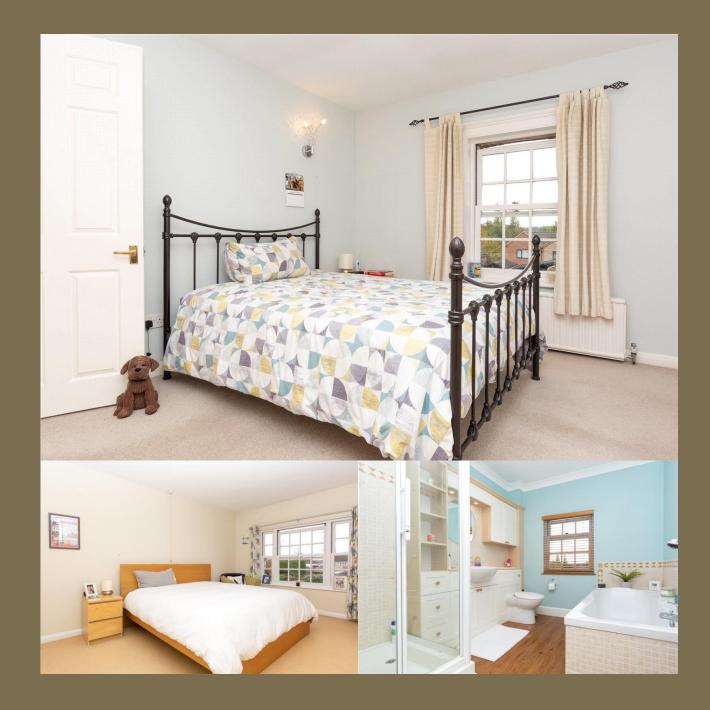

Bedroom 2 4.77m x 3.29m (15'8" x 10'10").

Bedroom 3 3.57m x 2.33m (11'9" x 7'8").

Bathroom