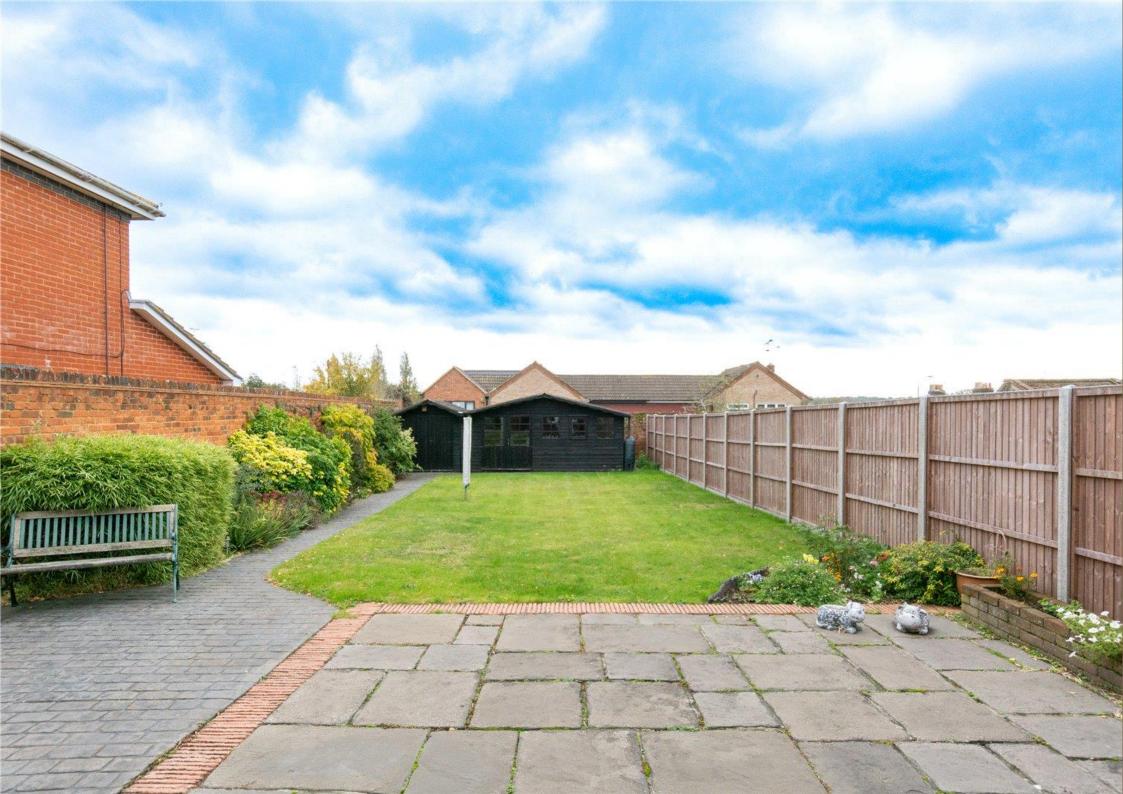

tuated within a PRIME LOCATION in London Colney, close to the River Ver, quality eateries and convenient shopping parade.

Asking Price: £635,000

We believe the property is late Georgian dating back to the 19th century and benefits from many period features including sash windows and unusually high ceilings. The accommodation is arranged over two levels and comprises a bright and welcoming entrance hall, guest cloakroom, sitting room, dining room, modern kitchen and useful cellar. On the first floor there are three generous bedrooms, a four piece bathroom suite and access to loft space. Externally the property is gated and leads to a driveway providing off road parking and a fabulous south facing rear garden. Early viewing is essential to appreciate this wonderful historic property.







## Entrance Hall

Living Room 4.77m x 3.29m (15'8" x 10'10").

Dining Room 4.88m x 3.29m (16' x 10'10").

Kitchen 3.58m x 2.33m (11'9" x 7'8").

Cloakroom

Basement 4.20m x 3.14m (13'9" x 10'4").

Bedroom 1 4.88m x 3.29m (16' x 10'10").

Bedroom 2 4.77m x 3.29m (15'8" x 10'10").

Bedroom 3 3.57m x 2.33m (11'9" x 7'8").

Bathroom

## Garden

Garden Room 5.30m x 2.90m (17'5" x 9'6").









## PLEASE NOTE

These particulars do not constitute an offer or contract in whole or in part. Please note that these details have been prepared for prospective purchasers as a general guide. We have endeavoured to be accurate in their preparation, but any intending purchaser should not rely on them as statements or representations of fact. In respect of the floor plans, these are for illustrative purp