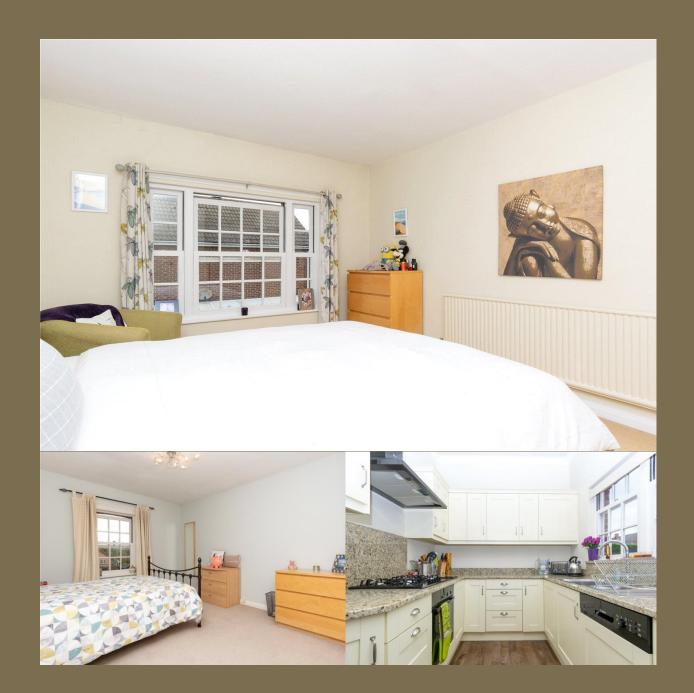

## Entrance Hall

Living Room 4.77m x 3.29m (15'8" x 10'10").

Dining Room 4.88m x 3.29m (16' x 10'10").

Kitchen 3.58m x 2.33m (11'9" x 7'8").

Cloakroom

Basement 4.20m x 3.14m (13'9" x 10'4").

Bedroom 1 4.88m x 3.29m (16' x 10'10").

Bedroom 2 4.77m x 3.29m (15'8" x 10'10").

Bedroom 3 3.57m x 2.33m (11'9" x 7'8").

Bathroom