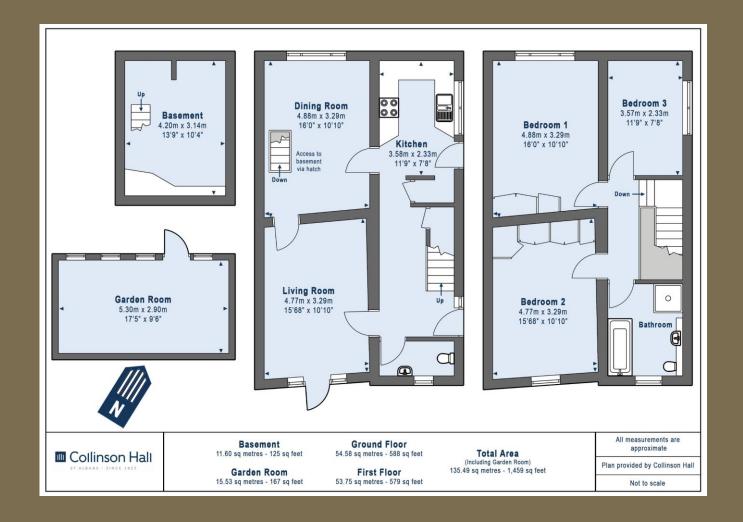

## Entrance Hall

Living Room 4.77m x 3.29m (15'8" x 10'10").

Dining Room 4.88m x 3.29m (16' x 10'10").

Kitchen 3.58m x 2.33m (11'9" x 7'8").

Cloakroom

Basement 4.20m x 3.14m (13'9" x 10'4").

Bedroom 1 4.88m x 3.29m (16' x 10'10").

Bedroom 2 4.77m x 3.29m (15'8" x 10'10").

Bedroom 3 3.57m x 2.33m (11'9" x 7'8").

Bathroom

## Garden

Garden Room 5.30m x 2.90m (17'5" x 9'6").