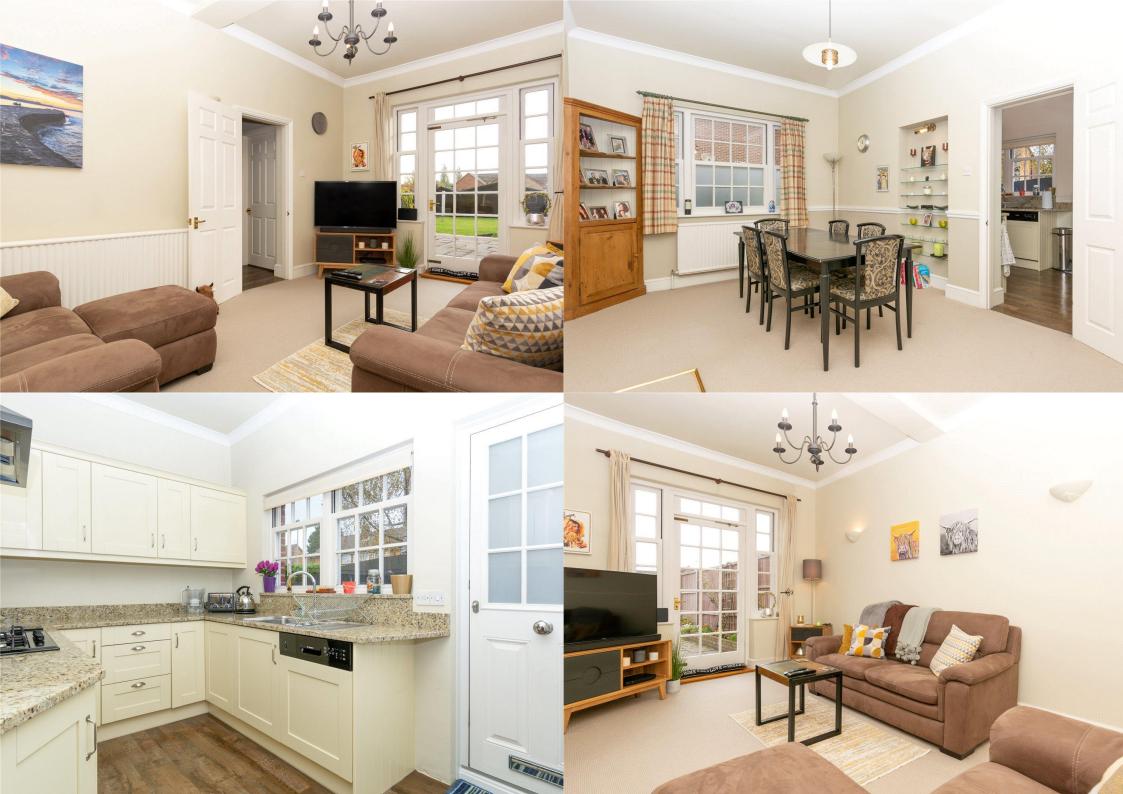

## Entrance Hall

Living Room 4.77m x 3.29m (15'8" x 10'10").

Dining Room 4.88m x 3.29m (16' x 10'10").

Kitchen 3.58m x 2.33m (11'9" x 7'8").

Cloakroom

Basement 4.20m x 3.14m (13'9" x 10'4").

Bedroom 1 4.88m x 3.29m (16' x 10'10").