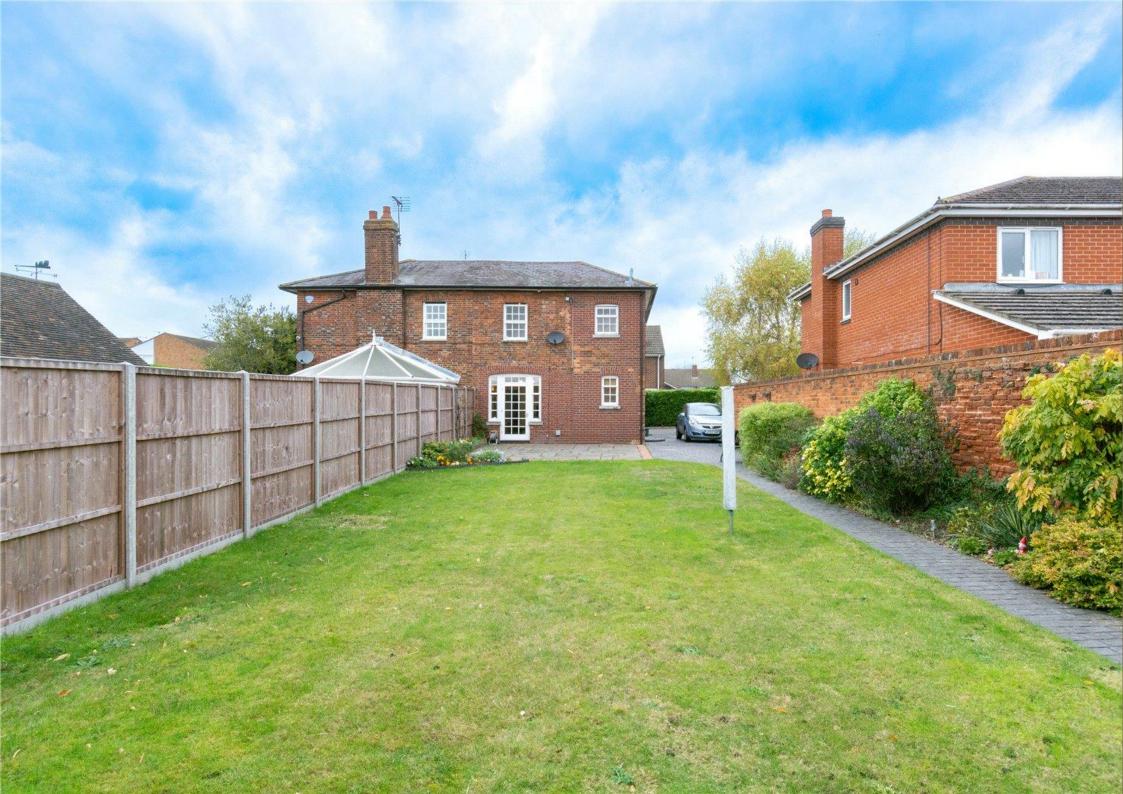

g entrance hall, guest cloakroom, sitting room, dining room, modern kitchen and useful cellar. On the first floor there are three generous bedrooms, a four piece bathroom suite and access to loft space. Externally the property is gated and leads to a driveway providing off road parking and a fabulous south facing rear garden. Early viewing is essential to appreciate this wonderful historic property.







## Entrance Hall

Living Room 4.77m x 3.29m (15'8" x 10'10").

Dining Room 4.88m x 3.29m (16' x 10'10").

Kitchen 3.58m x 2.33m (11'9" x 7'8").

Cloakroom

Basement 4.20m x 3.14m (13'9" x 10'4").

Bedroom 1 4.88m x 3.29m (16' x 10'10").

Bedroom 2 4.77m x 3.29m (15'8" x 10'10").

Bedroom 3 3.57m x 2.33m (11'9" x 7'8").

Bathroom

## Garden

Garden Room 5.30m x 2.90m (17'5" x 9'6").









## PLEASE NOTE

These particulars do not constitute an offer or contract in whole or in part. Please note that these details have been prepared for prospective purchasers as a general guide. We have endeavoured to be accurate in their preparation, but any intending purchaser should not rely on them as statements or representations of fact. In respect of the floor plans, these are for illustrative purposes only and room sizes are approximate and rounded: they are taken between internal wall surfaces and therefore may include cupboards/shelves, etc. No responsibility is taken for any error. Accordingly they should not be relied upon for carpets and furnishings. The services, systems and appliances at the property have not been tested and no guarantee as to their operability or efficiency