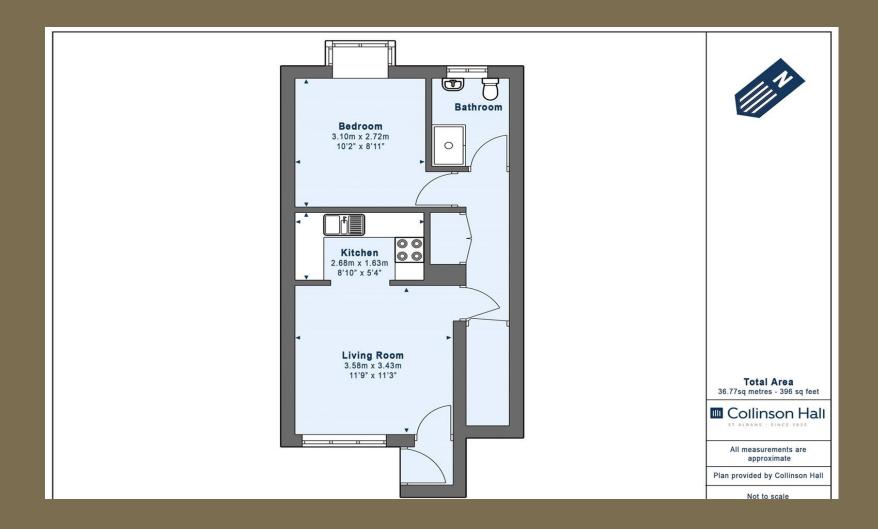

## £950 per month

To let unfurnished

Tenancy: 12 Months

Council tax band: C

White goods: Oven, Hob Washer/Dryer machine

and Fridge/Freezer

Parking: One allocated parking space and 4

visitor bays