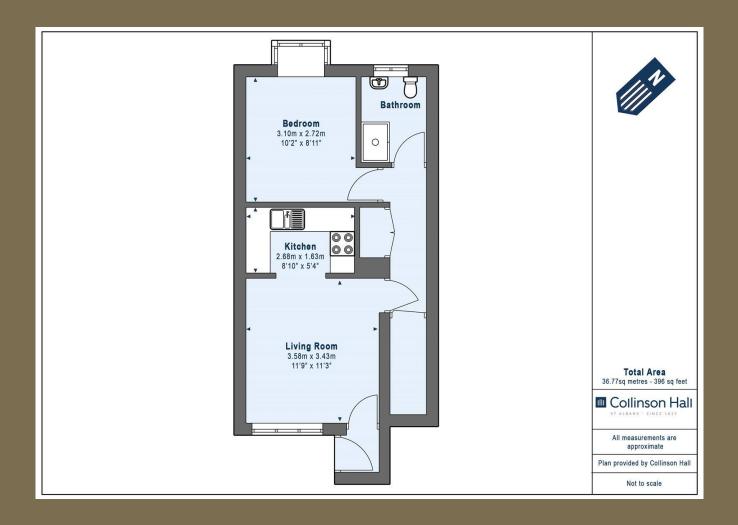

A WELL PRESENTED ground floor
MAISONETTE in sought-after Chiswell Green,
featuring a SPACIOUS DOUBLE bedroom,
modern kitchen and bathroom, and PRIVATE
ENTRANCE. Ideally located with EXCELLENT
ACCESS to local shops and amenities, the
M25 and M1, and just a SHORT DRIVE to St
Albans city centre.

£1,150 per month

To Let Unfurnished

Tenancy: 12 Months with a 6 month break clause

White goods: Oven, Hob, Washer/Dryer machine and Fridge/Freezer

Parking: One allocated parking space and four shared visitor bays