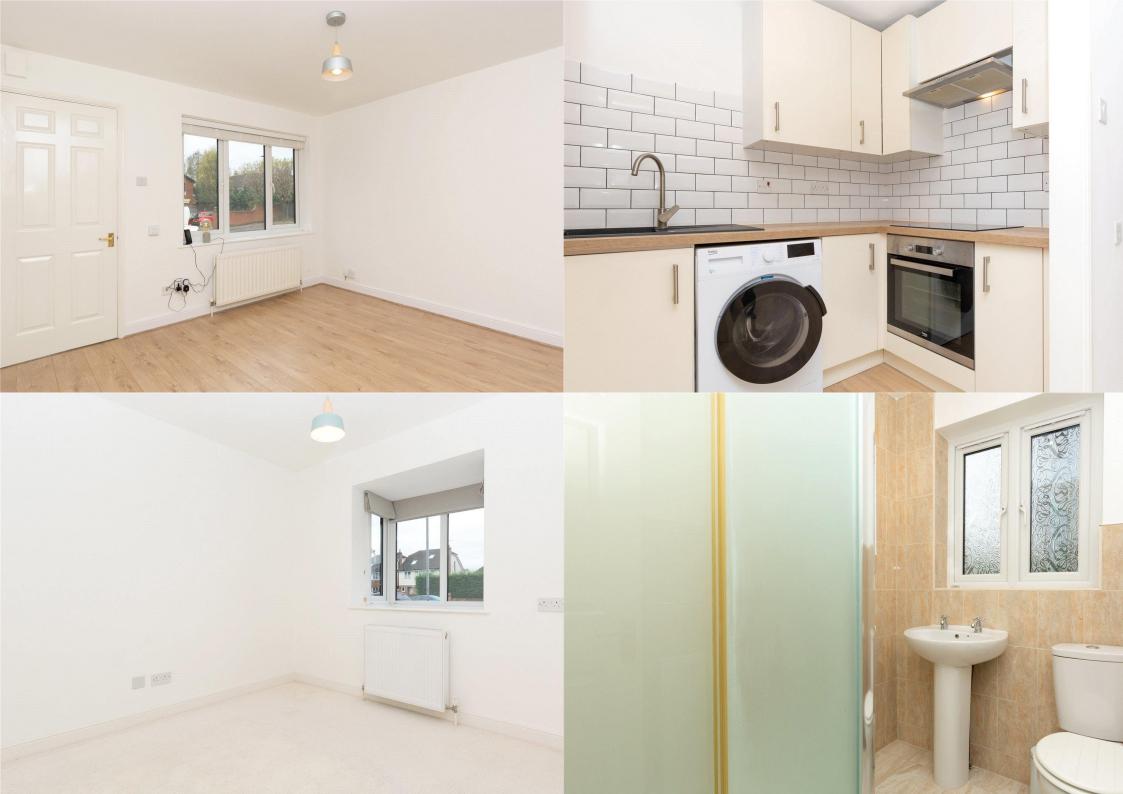

A WELL PRESENTED ground floor
MAISONETTE in sought-after Chiswell Green,
featuring a SPACIOUS DOUBLE bedroom,
modern kitchen and bathroom, and PRIVATE
ENTRANCE. Ideally located with EXCELLENT
ACCESS to local shops and amenities, the
M25 and M1, and just a SHORT DRIVE to St
Albans city centre.

£1,150 per month

To Let Unfurnished

Tenancy: 12 Months with a 6 month break clause

White goods: Oven, Hob, Washer/Dryer machine and Fridge/Freezer

Parking: One allocated parking space and four shared visitor bays