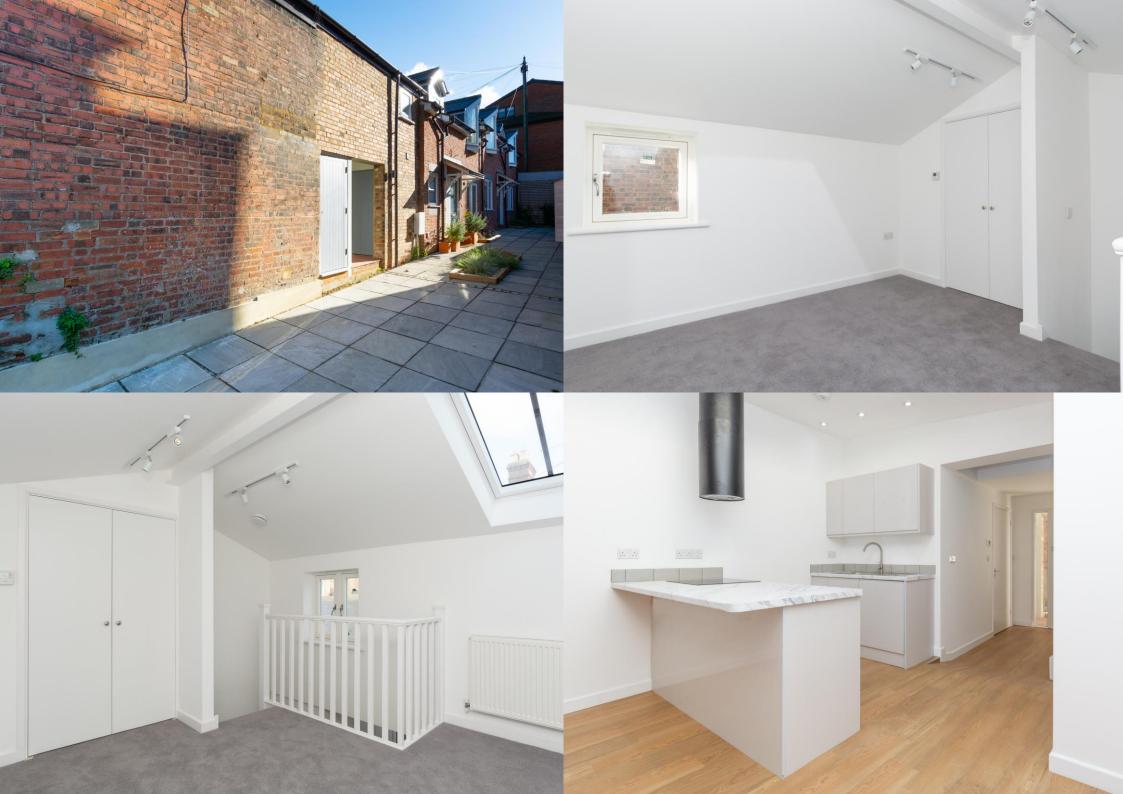

A newly REFURBISHED, UNIQUE and STYLISH one bedroom mews situated in the HEART of the city centre. With UNDERFLOOR HEATING to the ground floor, this property offers exquisite OPEN PLAN living.

£1,200 per month