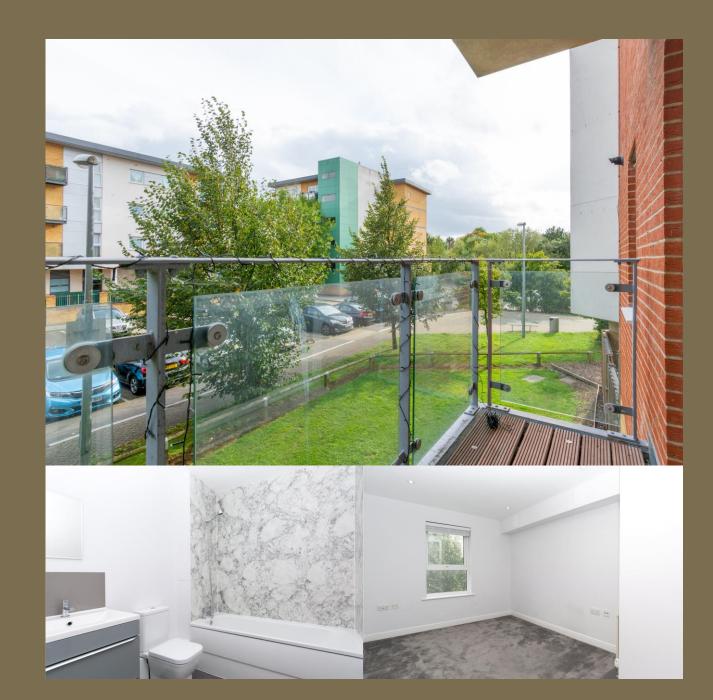

## Asking Price: £250,000

This modern apartment comprises of bright and spacious accommodation comprising of; hallway with entry phone system, large open plan kitchen/living room with fitted appliances, two good sized bedrooms with the principal room benefitting from an en-suite shower room and access to the home's private terrace, and a family bathroom. Externally, the property has the advantage of a westerly facing balcony and an allocated parking space.

## Entrance Hall

Living Room 5.54m x 3.71m (18'2" x 12'2").

Kitchen 3.43m x 2.06m (11'3" x 6'9").

Bedroom 1 3.47m x 3.21m (11'5" x 10'6").

Ensuite Shower Room

Terrace

Bedroom 2 3.66m x 2.74m (12' x 9').

Bathroom