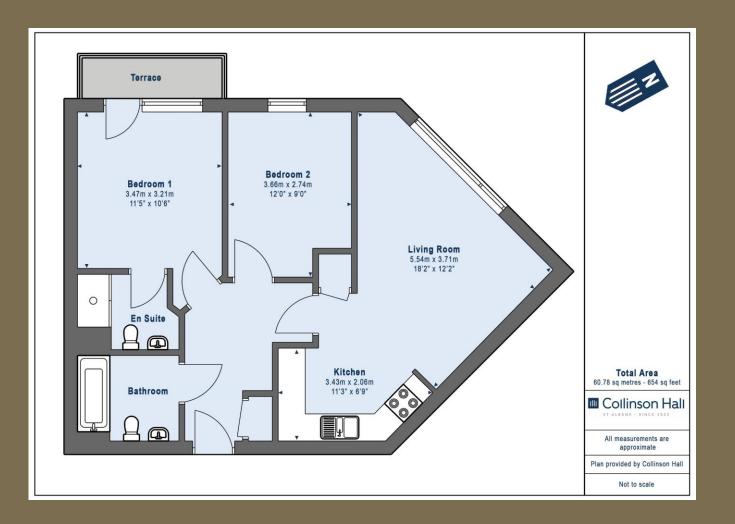

## Entrance Hall

Living Room 5.54m x 3.71m (18'2" x 12'2").

Kitchen 3.43m x 2.06m (11'3" x 6'9").

Bedroom 1 3.47m x 3.21m (11'5" x 10'6").

Ensuite Shower Room

Terrace

Bedroom 2 3.66m x 2.74m (12' x 9').

Bathroom