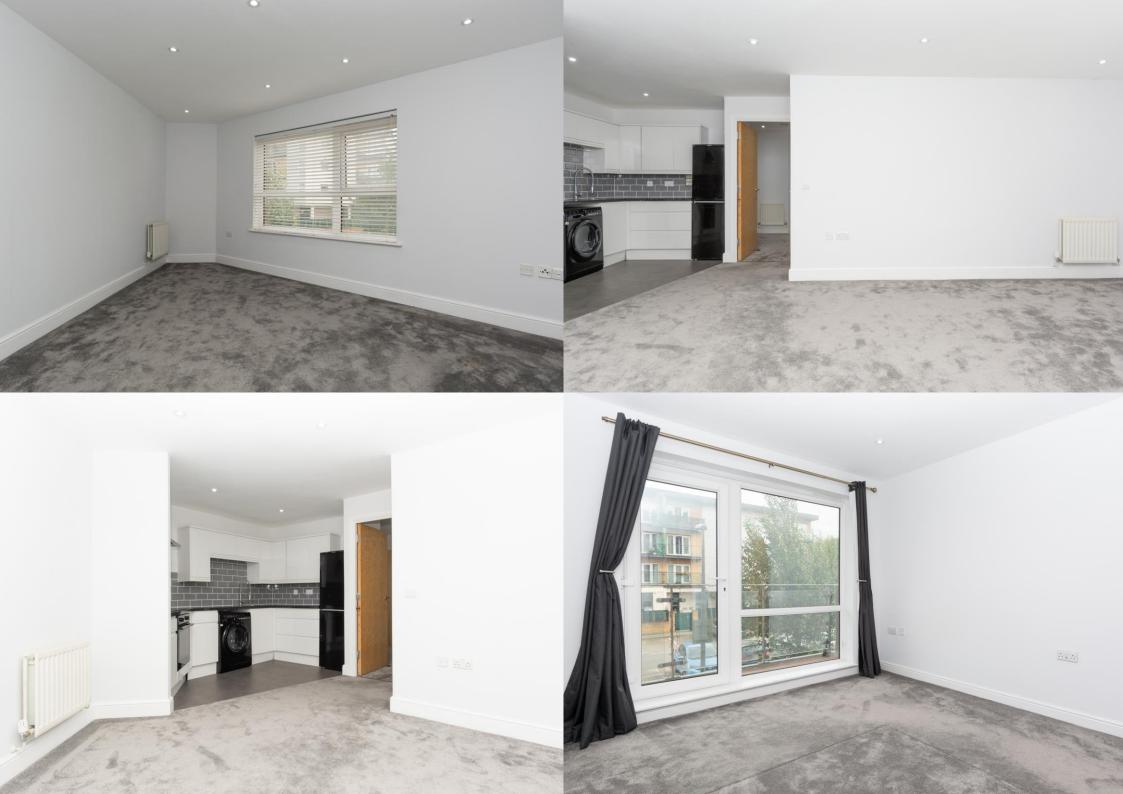

## Asking Price: £250,000

This modern apartment comprises of bright and spacious accommodation comprising of; hallway with entry phone system, large open plan kitchen/living room with fitted appliances, two good sized bedrooms with the principal room benefitting from an en-suite shower room and access to the home's private terrace, and a family bathroom. Externally, the property has the advantage of a westerly facing balcony and an allocated parking space.

## Entrance Hall

Living Room 5.54m x 3.71m (18'2" x 12'2").

Kitchen 3.43m x 2.06m (11'3" x 6'9").

Bedroom 1 3.47m x 3.21m (11'5" x 10'6").

Ensuite Shower Room

Terrace

Bedroom 2 3.66m x 2.74m (12' x 9').

Bathroom