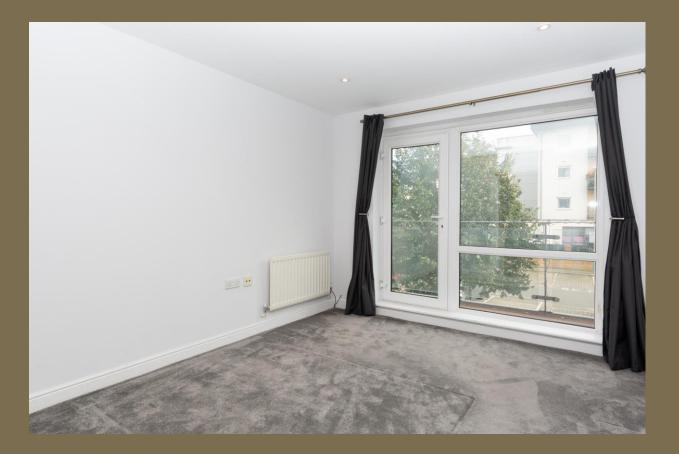

## Entrance Hall

Living Room 5.54m x 3.71m (18'2" x 12'2").

Kitchen 3.43m x 2.06m (11'3" x 6'9").

Bedroom 1 3.47m x 3.21m (11'5" x 10'6").

Ensuite Shower Room

Terrace

Bedroom 2 3.66m x 2.74m (12' x 9').

Bathroom