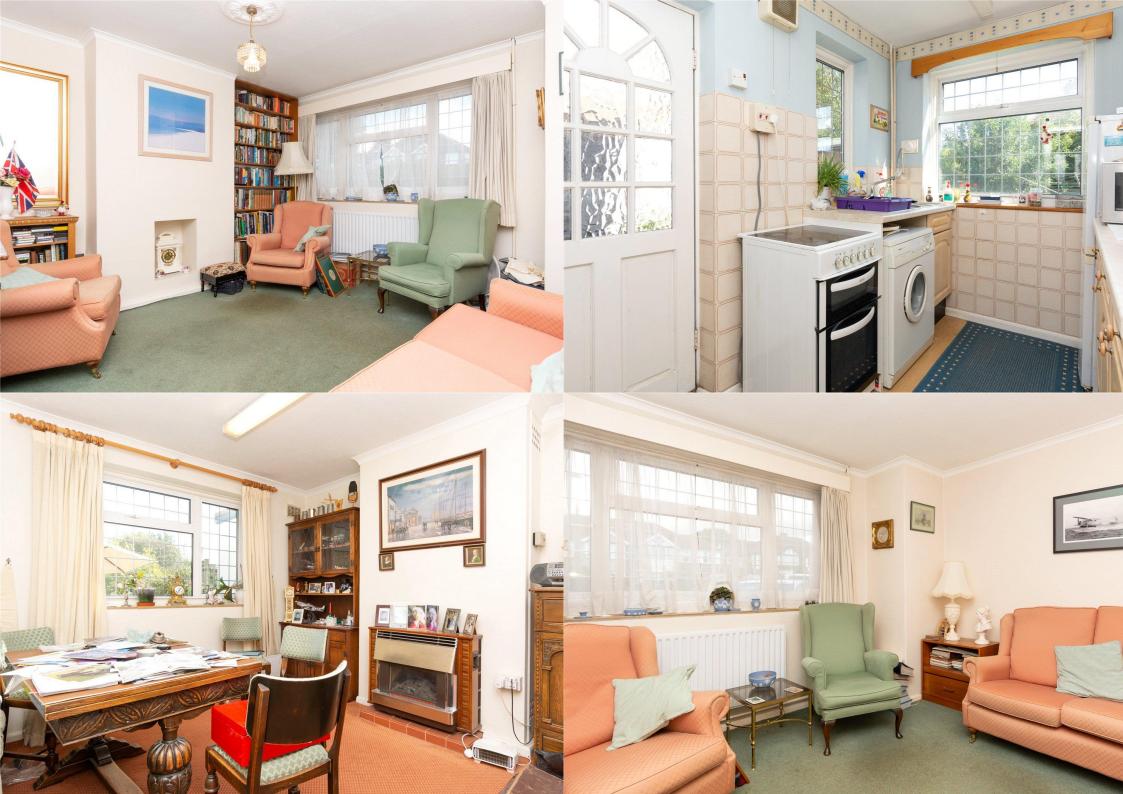

Offers Over: £675,000

Upon entering the home, there are two reception rooms and kitchen on the ground floor, while on the first floor, there are three bedrooms and a family bathroom plus access to the properties loft space.

GROUND FLOOR

Entrance Hall

Living Room 3.87*m* x 3.82*m* (12'8" x 12'6"). Living Room 3.59*m* x 3.52*m* (11'9" x 11'7"). Kitchen 2.65*m* x 2.17*m* (8'8" x 7'1").