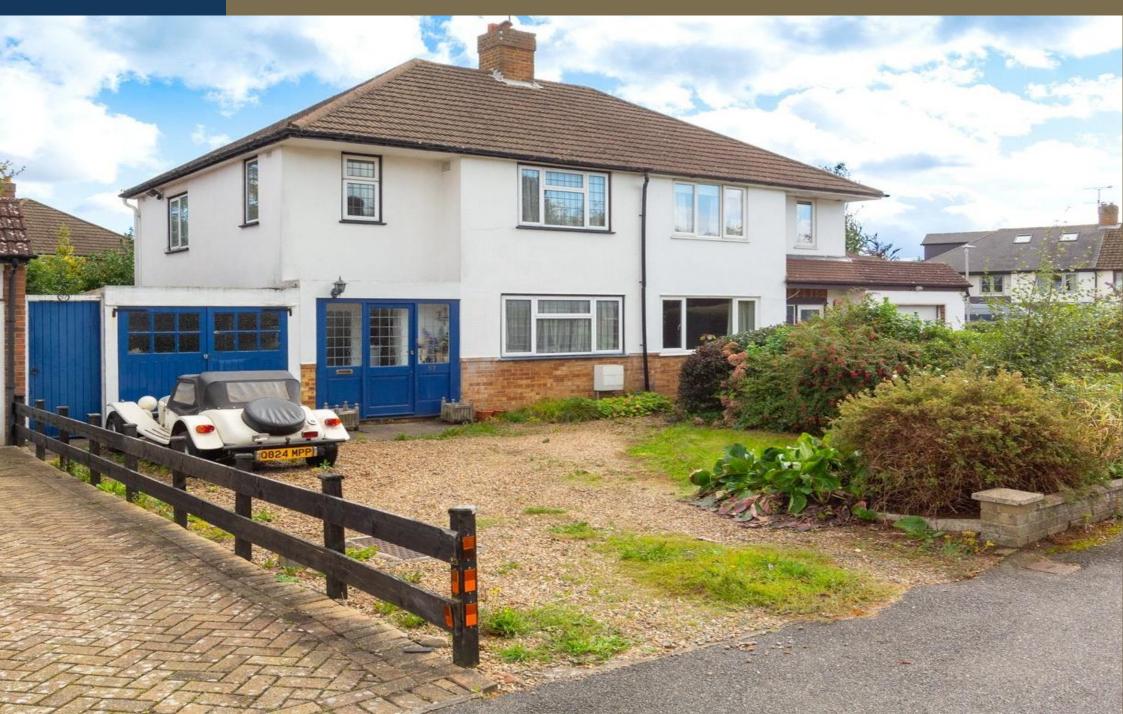

## Stanley Avenue, St. Albans, Hertfordshire, AL2 3AA

Situated in the heart of CHISWELL GREEN on this ever-popular road is this THREE BEDROOM SEMI-DETACHED home. The property does require updating; however, the home offers the potential to extend (STTP).

Offers Over: £675,000

Upon entering the home, there are two reception rooms and kitchen on the ground floor, while on the first floor, there are three bedrooms and a family bathroom plus access to the properties loft space.

Externally there is a private rear garden laid to the lawn and to the front; there is a driveway for at least three cars plus access to the garage and further side access, giving the home substantial further scope.