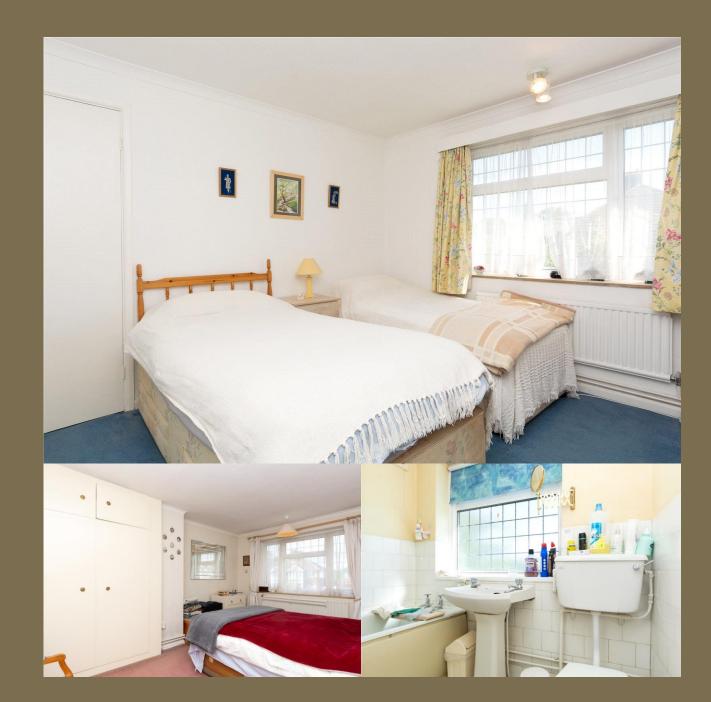

## FIRST FLOOR

Bedroom 1 4.12m x 3.20m (13'6" x 10'6").
Bedroom 2 3.59m x 3.39m (11'9" x 11'1").
Bedroom 3 2.56m x 2.49m (8'5" x 8'2").
Bathroom

Garden

Garage 4.57m x 2.07m (15' x 6'9").