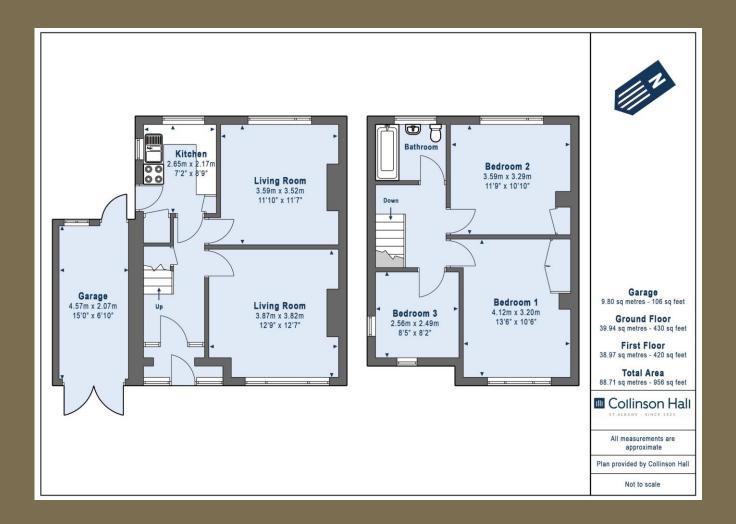

GROUND FLOOR

Entrance Hall

Living Room 3.87*m* x 3.82*m* (12'8" x 12'6"). Living Room 3.59*m* x 3.52*m* (11'9" x 11'7"). Kitchen 2.65*m* x 2.17*m* (8'8" x 7'1").

## FIRST FLOOR

Bedroom 1 4.12m x 3.20m (13'6" x 10'6").
Bedroom 2 3.59m x 3.39m (11'9" x 11'1").
Bedroom 3 2.56m x 2.49m (8'5" x 8'2").
Bathroom

Garden

Garage 4.57m x 2.07m (15' x 6'9").