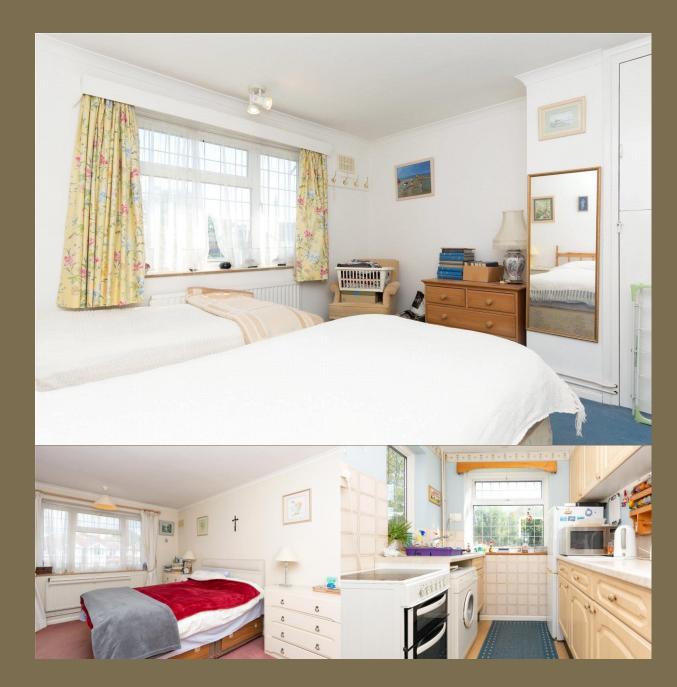

## Stanley Avenue, St. Albans, Hertfordshire, AL2 3AA

Situated in the heart of CHISWELL GREEN on this ever-popular road is this THREE BEDROOM SEMI-DETACHED home. The property does require updating; however, the home offers the potential to extend (STTP).

Offers Over: £675,000

Upon entering the home, there are two reception rooms and kitchen on the ground floor, while on the first floor, there are three bedrooms and a family bathroom plus access to the properties loft space.

GROUND FLOOR

Entrance Hall

Living Room 3.87*m* x 3.82*m* (12'8" x 12'6"). Living Room 3.59*m* x 3.52*m* (11'9" x 11'7"). Kitchen 2.65*m* x 2.17*m* (8'8" x 7'1").

## FIRST FLOOR

Bedroom 1 4.12m x 3.20m (13'6" x 10'6").
Bedroom 2 3.59m x 3.39m (11'9" x 11'1").
Bedroom 3 2.56m x 2.49m (8'5" x 8'2").
Bathroom

Garden

Garage 4.57m x 2.07m (15' x 6'9").