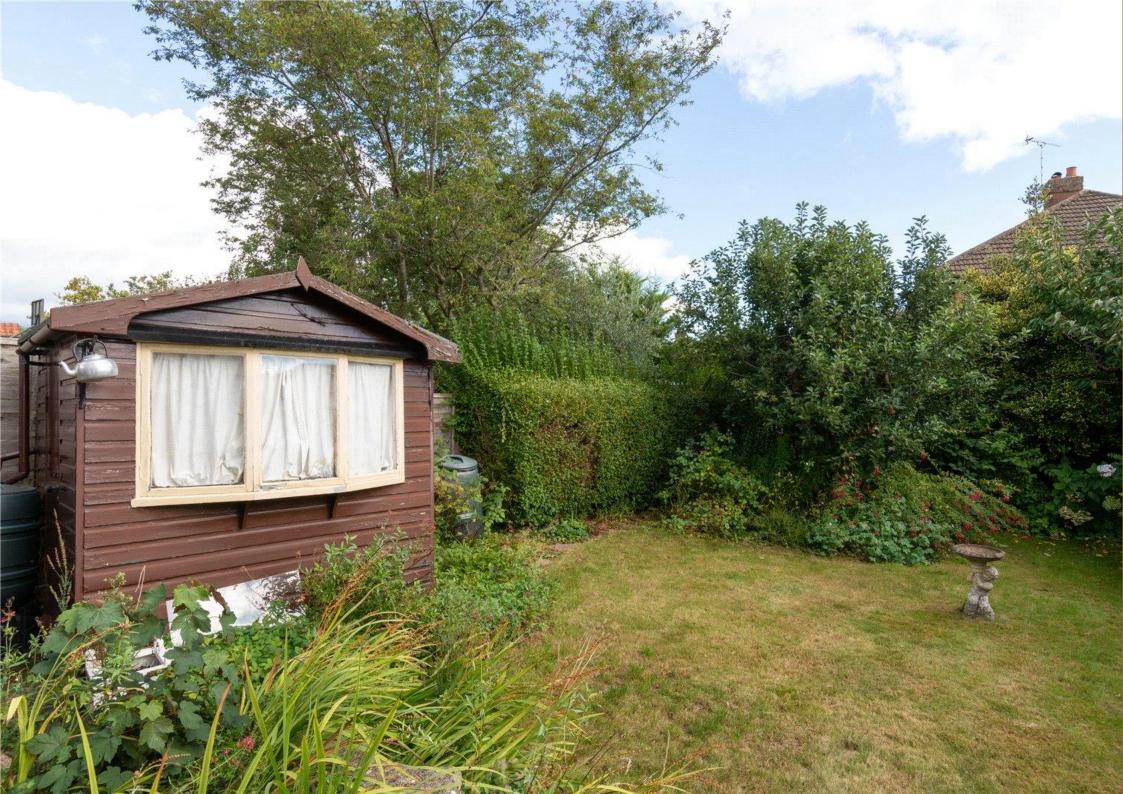

Externally there is a private rear garden laid to the lawn and to the front; there is a driveway for at least three cars plus access to the garage and further side access, giving the home substantial further scope.

## FIRST FLOOR

Bedroom 1 4.12m x 3.20m (13'6" x 10'6").
Bedroom 2 3.59m x 3.39m (11'9" x 11'1").
Bedroom 3 2.56m x 2.49m (8'5" x 8'2").
Bathroom

Garden

Garage 4.57m x 2.07m (15' x 6'9").