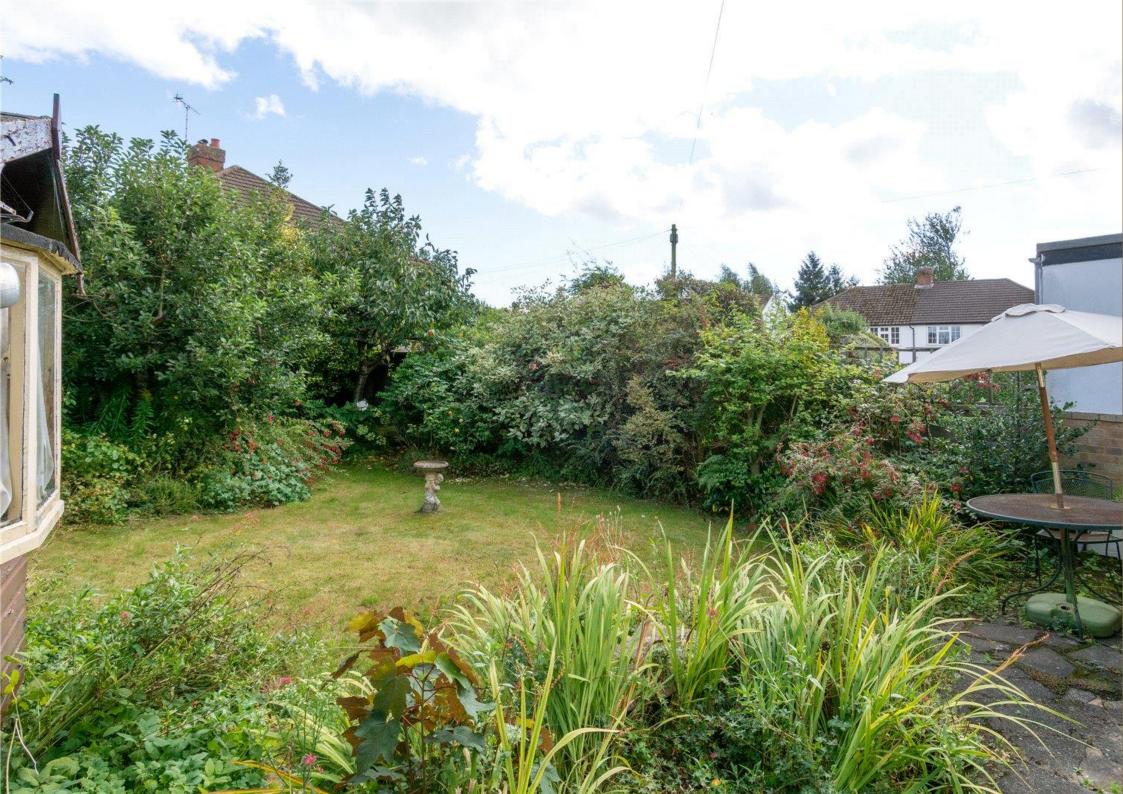

Externally there is a private rear garden laid to the lawn and to the front; there is a driveway for at least three cars plus access to the garage and further side access, giving the home substantial further scope.