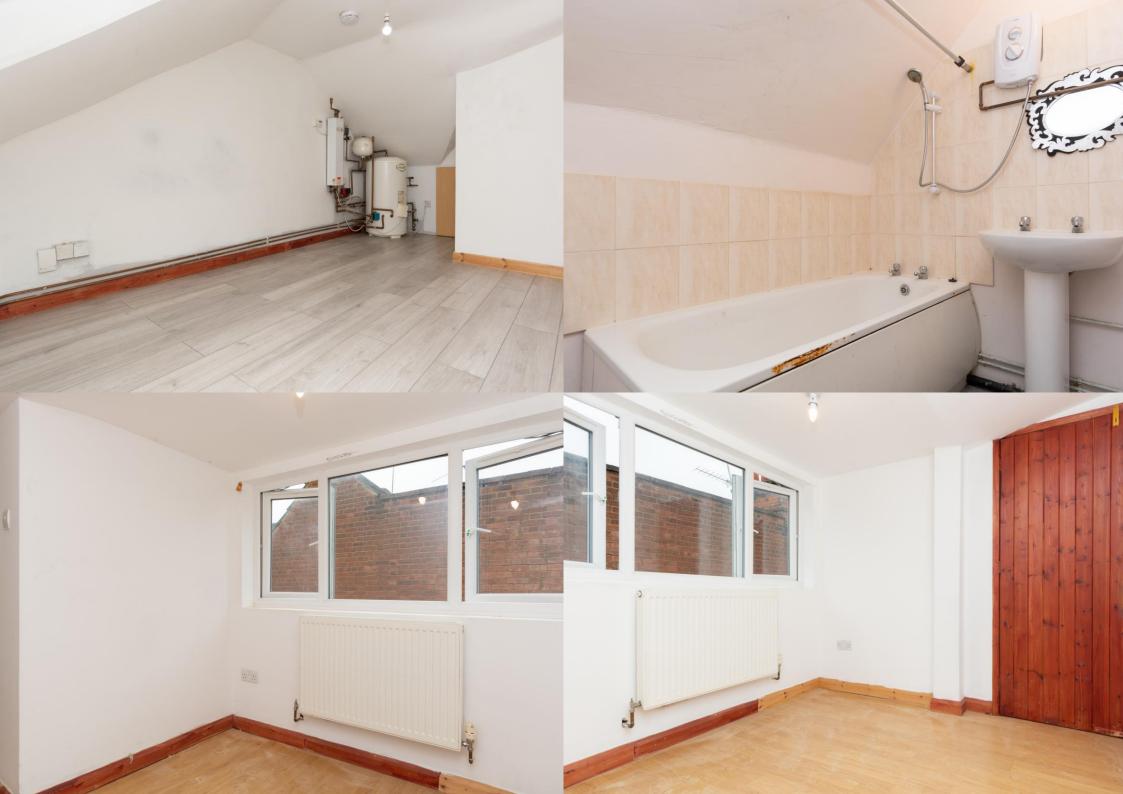

£775 per month

To Let Unfurnished

12 Month Tenancy

Council Tax Band: A

EPC Rating: D

White Goods: Oven/Hob, Fridge/Freezer and Washing Machine

Parking: Plenty of on-street parking, permits can be applied for from the council