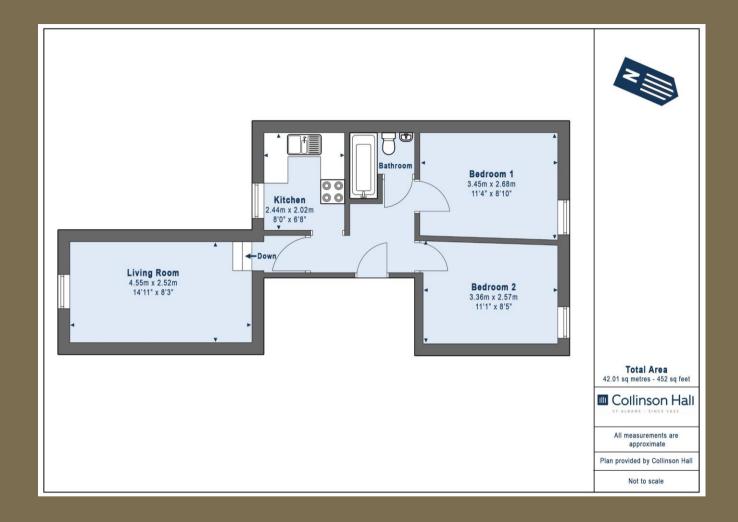

£1,000 per month

Available: Now Unfurnished

The council tax is band B
12 months Tenancy only
Parking is resident permit parking
White goods included are oven, hob, washing
machine and a fridge/freezer