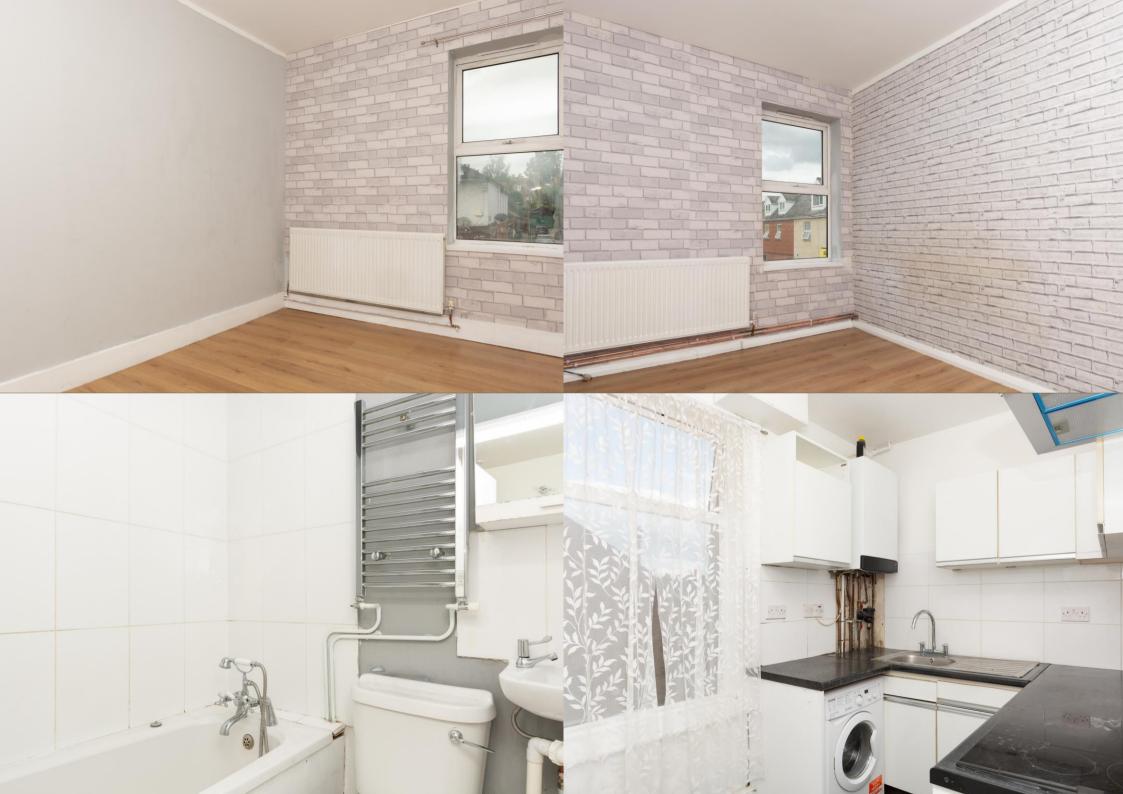

£1,000 per month

Available: Now Unfurnished

The council tax is band B
12 months Tenancy only
Parking is resident permit parking
White goods included are oven, hob, washing
machine and a fridge/freezer