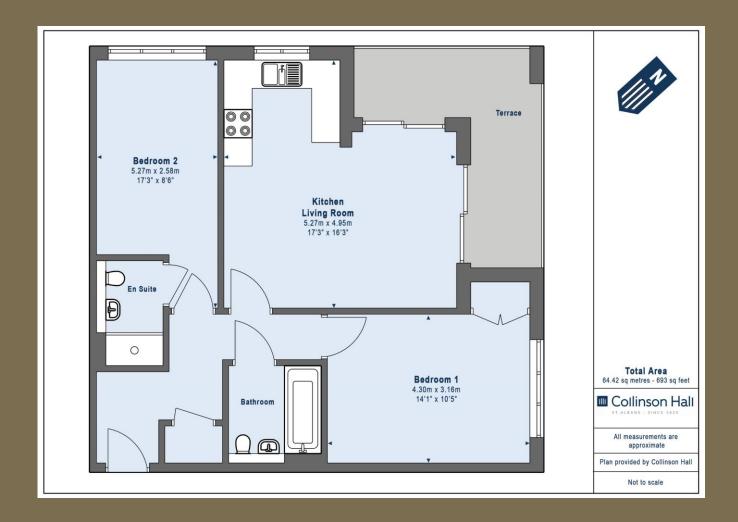

Entrance Hall

Kitchen/ Living Room *5.27m x 4.95m (17'3" x 16'3")* 

Bedroom 1 4.30m x 3.16m (14'1" x 10'4")

Bathroom

Bedroom 2 5.27m x 2.58m (17'3" x 8'6")

Ensuite

Private Terrace

Communal Gardens