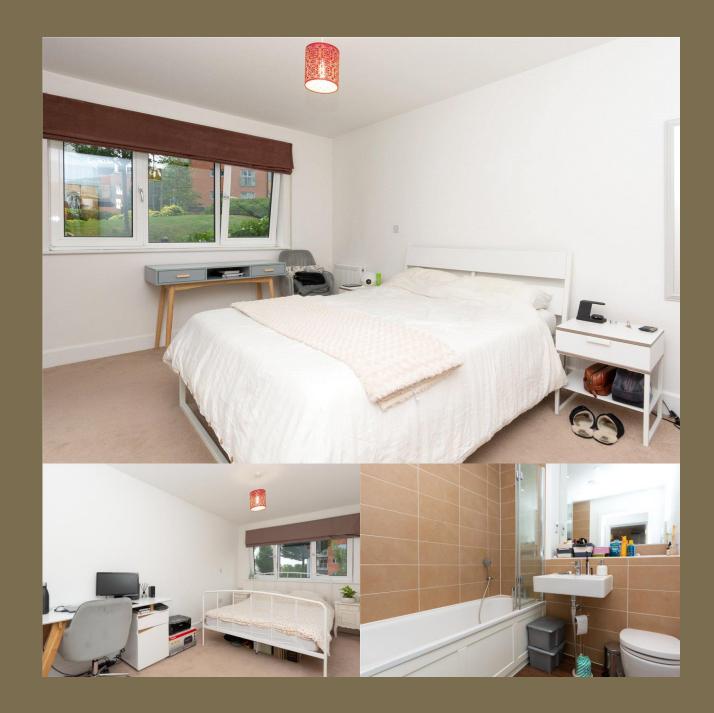

Asking Price: £425,000

The apartment is accessed via a well-maintained communal area, with a video entrance system. We enter into the entrance hall which leads to the spacious Kitchen / Dining / Living Room with fitted appliances and sliding glass doors on to the lovely terrace. The generous principal bedroom is served by a large family bathroom, and the further bathroom has an ensuite shower room. Outside there is both residents and visitor parking and lovely communal garden areas. This property is perfectly positioned to take advantage of both the station and the wealth of amenities that St.Albans has to offer.

Entrance Hall

Kitchen/ Living Room *5.27m x 4.95m (17'3" x 16'3")* 

Bedroom 1 4.30m x 3.16m (14'1" x 10'4")

Bathroom

Bedroom 2 5.27m x 2.58m (17'3" x 8'6")

Ensuite

Private Terrace

Communal Gardens