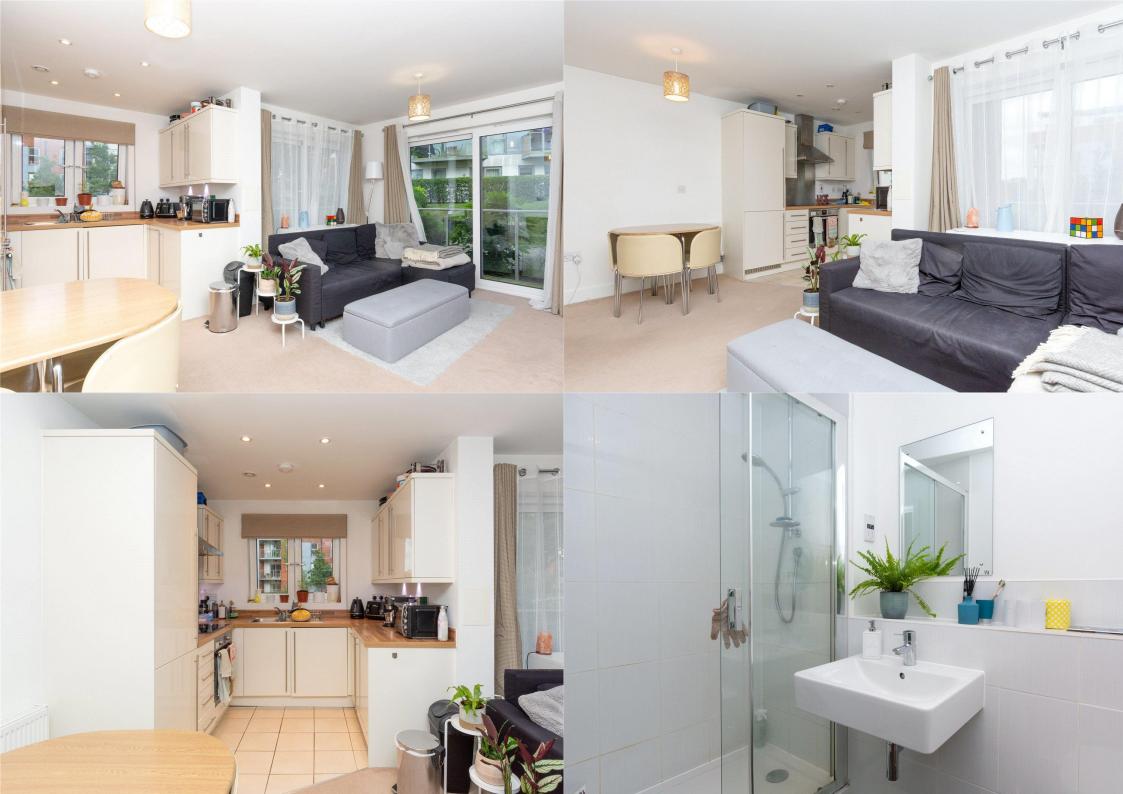

Asking Price: £425,000

The apartment is accessed via a well-maintained communal area, with a video entrance system. We enter into the entrance hall which leads to the spacious Kitchen / Dining / Living Room with fitted appliances and sliding glass doors on to the lovely terrace. The generous principal bedroom is served by a large family bathroom, and the further bathroom has an ensuite shower room. Outside there is both residents and visitor parking and lovely communal garden areas. This property is perfectly positioned to take advantage of both the station and the wealth of amenities that St.Albans has to offer.

Entrance Hall

Kitchen/ Living Room *5.27m x 4.95m (17'3" x 16'3")* 

Bedroom 1 4.30m x 3.16m (14'1" x 10'4")

Bathroom

Bedroom 2 5.27m x 2.58m (17'3" x 8'6")

Ensuite

Private Terrace

Communal Gardens